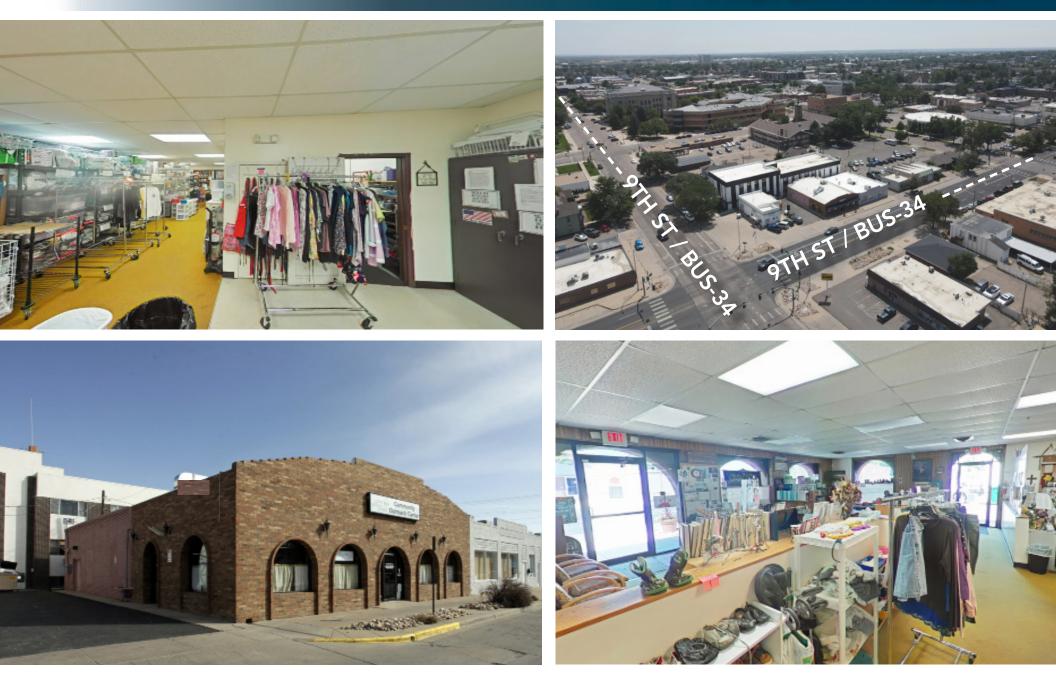

**NNN Rate:** 

\$5.00/SF

# GREE Sale Price:

\$630,000

(\$175/SF)

## 908 11TH AVE GREELEY, CO

#### HIGH DEMAND RETAIL LOCATION

RETAIL SPACE WITH HIGH EXPOSURE DISPLAY WINDOWS FOR LEASE OR SALE

- Consists of a large open-plan retail space, laundry room, private restrooms and mezzanine storage
- Excellent frontage on 11th Avenue with easy access to Hwy 85

Lease Rate:

\$12.00/SF

- Surrounded by restaurants, retail and lifestyle amenities
- Traffic count approx. 12,300 vehicles per day (2022)
- On-site and street parking
- Building signage

Space

Available:

3,600 SF



### **PROPERTY PHOTOS**





#### **PROPERTY FLOOR PLAN**



way



CONTACT: Brian Smerud, CCIM • 970-415-0538 • bsmerud@waypointRE.com Erik Caffee • 970-218-4284 • ecaffee@waypointRE.com



BRIAN SMERUD, CCIM / ERIK CAFFEE

125 S Howes Street Suite 500, Fort Collins, CO 80521 • 970-632-5050 • www.waypointRE.com

The information contained in this offering has been obtained from sources believed to be reliable; however, the accuracy cannot be guaranteed. All potential buyers and/or tenants are hereby advised to perform their own due diligence and independently verify all of the information set forth herein.