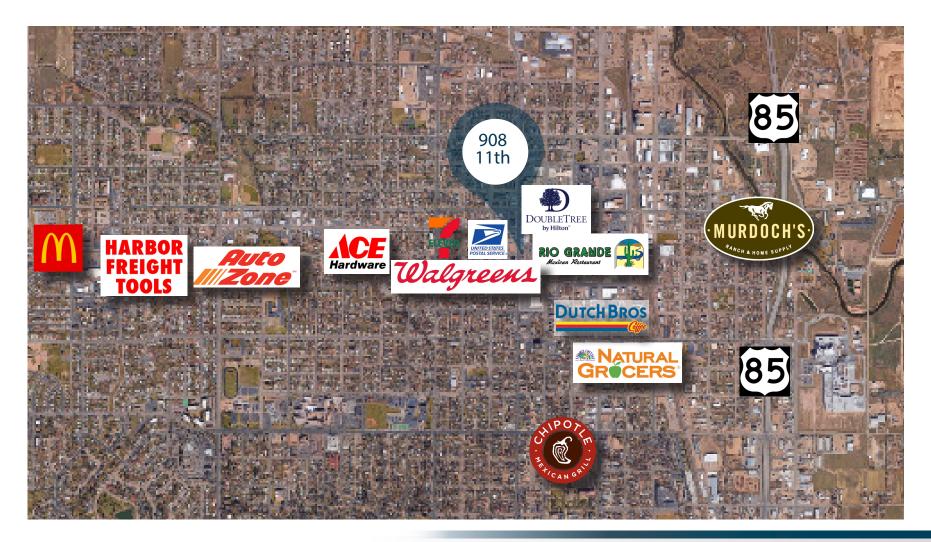

#### HIGH DEMAND RETAIL LOCATION

RETAIL SPACE WITH HIGH EXPOSURE DISPLAY WINDOWS FOR LEASE OR SALE

- Consists of a large open-plan retail space, laundry room, private restrooms and mezzanine storage
- Excellent frontage on 11th Avenue with easy access to Hwy 85