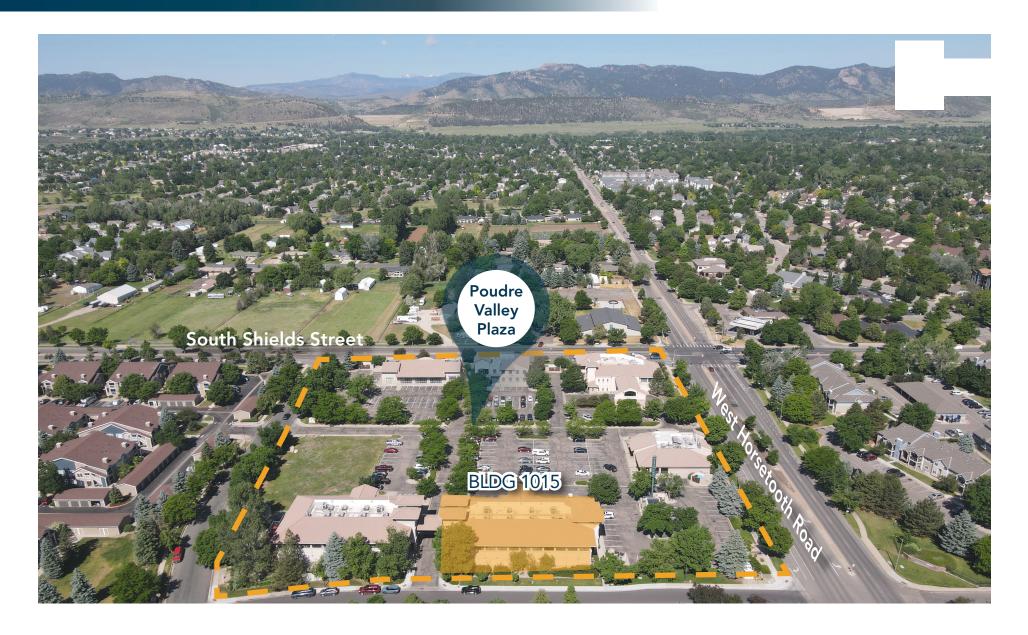

SETOOTH RD FORT COLLINS 80526



**Space Available:** 

**Sublease Rate:** 

**NNN Rate:** 

#206: 989

\$15.00/SF NNN

\$12.62/SF\*

\*Utilities included

#### OFFICE SUITE AVAILABLE FOR SUBLEASE ALONG HORSETOOTH CORRIDOR

- Professional, spacious office suite with 6 private offices, kitchenette, and access to shared restrooms
- Highly desirable location on the corner of West Horsetooth Road and South Shields Street third-busiest intersection in Fort Collins and quick access to Harmony Rd and S. College Ave
- Surrounded by restaurants, retail and lifestyle amenities
- Building and monument signage available
- Large shared parking lot





# **PROPERTY PHOTOS: SUITE 206**













# **FLOORPLAN: SUITE 206**

Suite 206: 989 SF

Available: Now







## POUDRE VALLEY PLAZA — AERIAL MAP





#### **POUDRE VALLEY PLAZA**

AREA



Information contained herein is not guaranteed. Potential land purchasers and tenants are advised to verify all information. Price, terms and information are subject to change.



CONTACT: Jake Arnold • 970-294-5331 • jarnold@waypointRE.com Nick Norton, CCIM • 970-213-3116 • nnorton@waypointRE.com

JAKE ARNOLD / NICK NORTON, CCIM

125 S Howes Street Suite 500, Fort Collins, CO 80521 • 970-632-5050 • www.waypointRE.com