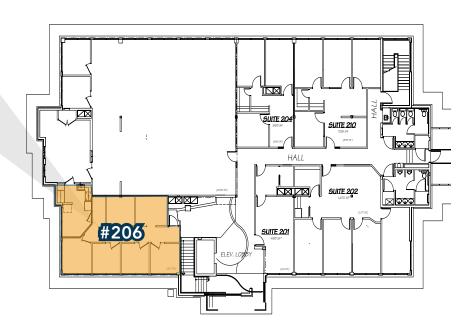

# **FLOORPLAN: SUITE 206**

Suite 206: 989 SF

Available: Now

### **POUDRE VALLEY PLAZA** 1015 W HORSETOOTH RD FORT COLLINS 80526

**Space Available:** 

**Sublease Rate:** 

**NNN Rate:** 

#206: 989

\$15.00/SF NNN

\$12.62/SF\*

\*Utilities included