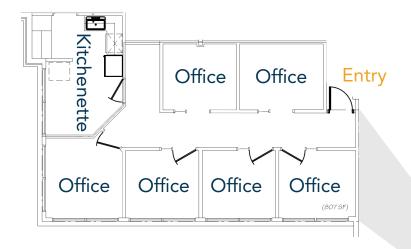

# **FLOORPLAN: SUITE 206**

Suite 206: 989 SF

Available: Now

### **POUDRE VALLEY PLAZA** 1015 W HORSETOOTH RD FORT COLLINS 80526

**Space Available:** 

**Sublease Rate:** 

**NNN Rate:** 

#206: 989

\$15.00/SF NNN

\$12.62/SF\*

\*Utilities included