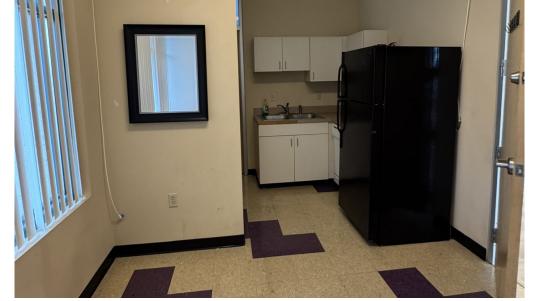

# **PROPERTY PHOTOS: SUITE 206**

#### OFFICE SUITE AVAILABLE FOR SUBLEASE ALONG HORSETOOTH CORRIDOR

- Professional, spacious office suite with 6 private offices, kitchenette, and access to shared restrooms
- Highly desirable location on the corner of West Horsetooth Road and South Shields Street third-busiest intersection in Fort Collins and quick access to Harmony Rd and S. College Ave
- Surrounded by restaurants, retail and lifestyle amenities
- Building and monument signage available
- Large shared parking lot