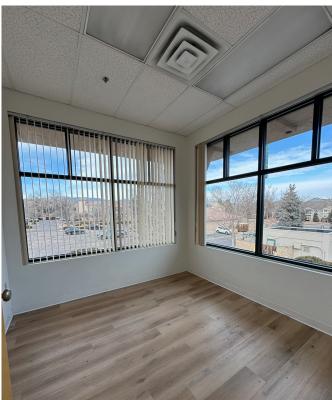

### **POUDRE VALLEY PLAZA** 1015 W HORSETOOTH RD FORT COLLINS 80526



**Space Available:** 

**Sublease Rate:** 

**NNN Rate:** 

#206: 989

\$15.00/SF NNN

\$12.62/SF\*

\*Utilities included

#### OFFICE SUITE AVAILABLE FOR SUBLEASE ALONG HORSETOOTH CORRIDOR

- Professional, spacious office suite with 6 private offices, kitchenette, and access to shared restrooms
- Highly desirable location on the corner of West Horsetooth Road and South Shields Street third-busiest intersection in Fort Collins and quick access to Harmony Rd and S. College Ave
- Surrounded by restaurants, retail and lifestyle amenities
- Building and monument signage available
- Large shared parking lot





# **PROPERTY PHOTOS: SUITE 206**













# **FLOORPLAN: SUITE 206**

Suite 206: 989 SF

Available: Now







## POUDRE VALLEY PLAZA — AERIAL MAP





#### **POUDRE VALLEY PLAZA**

AREA



Information contained herein is not guaranteed. Potential land purchasers and tenants are advised to verify all information. Price, terms and information are subject to change.



CONTACT: Jake Arnold • 970-294-5331 • jarnold@waypointRE.com Nick Norton, CCIM • 970-213-3116 • nnorton@waypointRE.com

JAKE ARNOLD / NICK NORTON, CCIM

125 S Howes Street Suite 500, Fort Collins, CO 80521 • 970-632-5050 • www.waypointRE.com