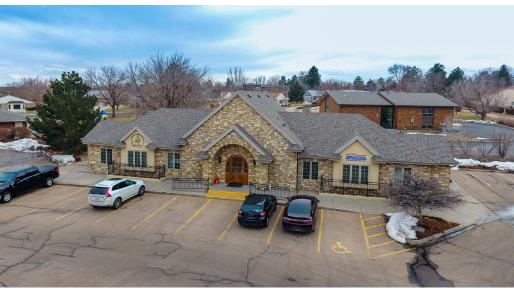

# **1019 39TH AVENUE**

**GREELEY, COLORADO 80634** 

GREAT OFFICE LOCATION Suite A/B Built Out as Spa



#### Available Space

Suite A/B 1,852 SF

Suite G Private Single Office

Suite F Private Single Office

Lease Rate

Suite A/B \$16.50 / SF Gross

Suite G \$495 / month

 Executive Office Space located in a Professional Business Park in West Greeley

• Located just South of Busisness Highway 34

• Common Area/Break Room on each level

Zoned Commercial Low

• Gross Leases, Tenant pays data



### FLOOR PLAN - SUITE A / B









#### FLOOR PLAN - SUITE F & G





## PROPERTY PHOTOS











#### **AREA MAPS**





CONTACT: Brian Smerud, CCIM • 970-415-0538 • bsmerud@waypointRE.com