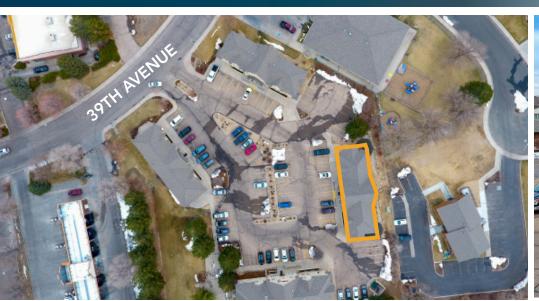

# **1019 39TH AVENUE**

**GREELEY, COLORADO 80634** 

GREAT OFFICE LOCATION Suite A/B Built Out as Spa

#### Available Space

Suite A/B 1,852 SF

Suite G Private Single Office

Suite F Private Single Office

Lease Rate

Suite A/B \$16.50 / SF Gross

Suite G \$495 / month

 Executive Office Space located in a Professional Business Park in West Greeley