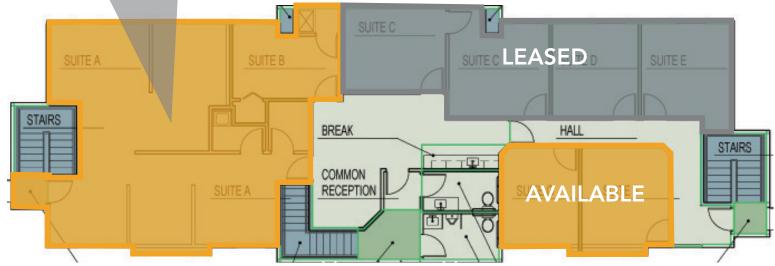

#### Available Space

Suite A/B 1,852 SF

Suite G Private Single Office

Suite F Private Single Office

Lease Rate

Suite A/B \$16.50 / SF Gross

Suite G \$495 / month

 Executive Office Space located in a Professional Business Park in West Greeley

### FLOOR PLAN - SUITE A / B

#### FLOOR PLAN - SUITE F & G