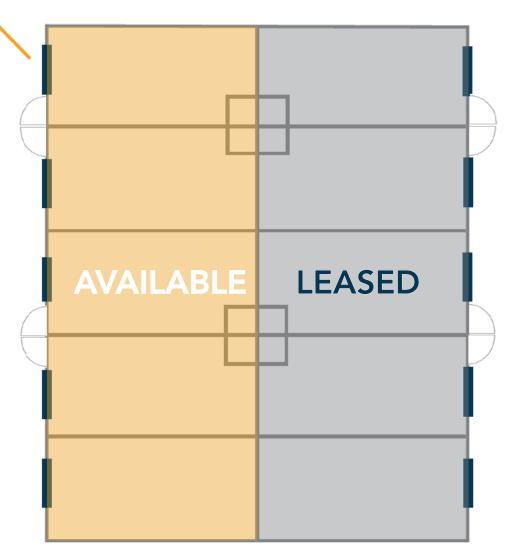

### **FLOORPLAN**

14x14' Overhead Door

- Fenced outside storage yard
- Overhead Doors:
  - (5) 14' x 14' OH doors total
- Clear Height: 19'3"

CONTACT: Brian Smerud, CCIM • 970-415-0538 • bsmerud@waypointRE.com Josh Guernsey • 970-218-2331 • jguernsey@waypointRE.com Erik Caffee • 970-218-4284 • ecaffee@waypointRE.com