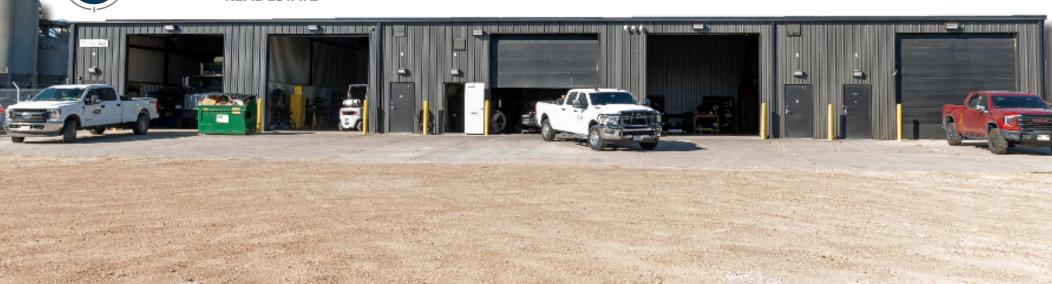

#### INDUSTRIAL PROPERTY AVAILABLE WITH 10 OVERHEAD DOORS

- (5) 14'x14' Overhead Doors
- Zoned Industrial Medium (IM)
- Fenced outside storage yard
- Close proximity to US85 and US34

## **PROPERTY PHOTOS**