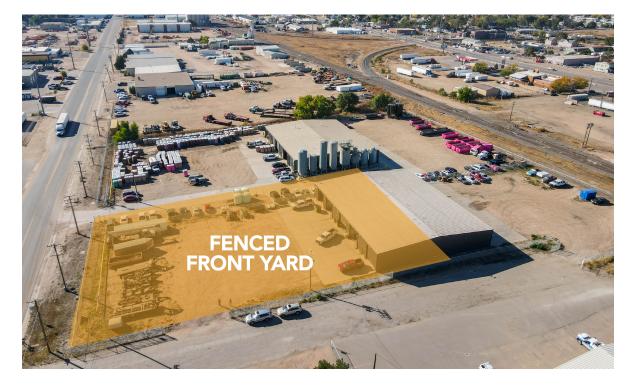

### INDUSTRIAL FOR LEASE 14 FOOT OVERHEAD DOORS FENCED OUTSIDE STORAGE YARD

**Space Available** 

6,250 SF

**Lease Rate** 

\$16.00/SF NNN

**NNN Rate** 

\$4.50/SF

#### INDUSTRIAL PROPERTY AVAILABLE WITH 10 OVERHEAD DOORS

- (5) 14'x14' Overhead Doors
- Zoned Industrial Medium (IM)
- Fenced outside storage yard
- Close proximity to US85 and US34

### **FLOORPLAN**

14x14' Overhead Door

- Fenced outside storage yard
- Overhead Doors:
  - (5) 14' x 14' OH doors total
- Clear Height: 19'3"

CONTACT: Brian Smerud, CCIM • 970-415-0538 • bsmerud@waypointRE.com Josh Guernsey • 970-218-2331 • jguernsey@waypointRE.com Erik Caffee • 970-218-4284 • ecaffee@waypointRE.com