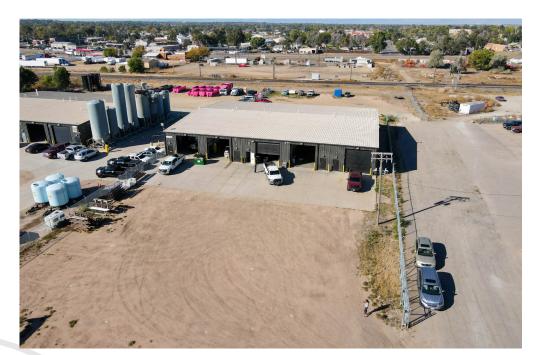

# 109 N 6TH AVE GREELEY, CO 80631

### INDUSTRIAL FOR LEASE 14 FOOT OVERHEAD DOORS FENCED OUTSIDE STORAGE YARD

**Space Available** 

6,250 SF

**Lease Rate** 

\$16.00/SF NNN

**NNN Rate** 

\$4.50/SF

#### INDUSTRIAL PROPERTY AVAILABLE WITH 10 OVERHEAD DOORS

- (5) 14'x14' Overhead Doors
- Zoned Industrial Medium (IM)
- Fenced outside storage yard
- Close proximity to US85 and US34





## **PROPERTY PHOTOS**









### **FLOORPLAN**

14x14' Overhead Door





- Fenced outside storage yard
- Overhead Doors:
  - (5) 14' x 14' OH doors total
- Clear Height: 19'3"







CONTACT: Brian Smerud, CCIM • 970-415-0538 • bsmerud@waypointRE.com Josh Guernsey • 970-218-2331 • jguernsey@waypointRE.com Erik Caffee • 970-218-4284 • ecaffee@waypointRE.com

 ${\tt BRIAN\ SMERUD,\ CCIM\ /\ ERIK\ CAFFEE\ /\ JOSH\ GUERNSEY}$ 

125 S Howes Street Suite 500, Fort Collins, CO 80521 • 970-632-5050 • www.waypointRE.com