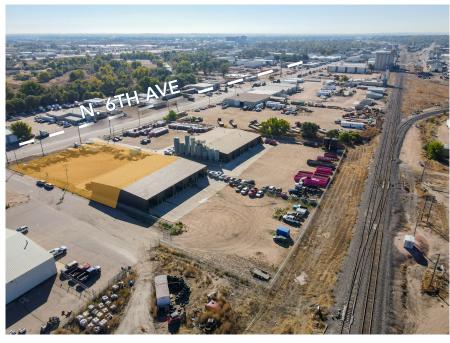

#### INDUSTRIAL PROPERTY AVAILABLE WITH 10 OVERHEAD DOORS

- (5) 14'x14' Overhead Doors
- Zoned Industrial Medium (IM)
- Fenced outside storage yard
- Close proximity to US85 and US34

## **PROPERTY PHOTOS**