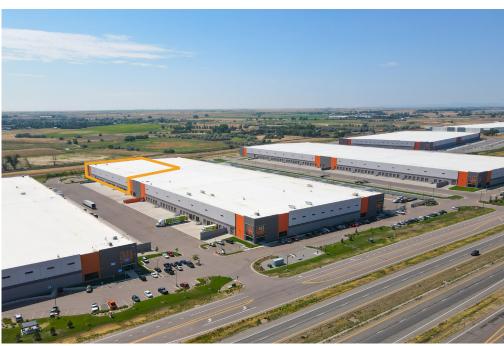

**22600 E I-76**BRIGHTON, CO 80603

INSTANT ACCESS TO I-76

277/480 VOLTS 3,000 AMPS 3-PHASE

Space Available:

70,727 SF

Sublease Rate:

\$6.75/SF NNN

**NNN Rate:** 

#### CLASS A INDUSTRIAL/DISTRIBUTION FACILITY FOR SUBLEASE — EASY 1-76 ACCESS

- Exceptional sublease opportunity offering a spacious and versatile industrial/distribution facility with prime freeway access and modern amenities
- (14) 9'x10' dock high doors and (1) 12'x14' OH drive-in door
- Modern office suite included with conference room, open work space, kitchenette, and
  4 private restrooms
- Clear height: 36'
- Power: 277/480 volt, 3,000 amps, 3-phase
- Instant access to I-76 via 168th Ave.
- Heated/secured space
- Available for immediate occupancy

## **PROPERTY DETAILS**

| Square Footage           | 70,727                                                                                        |
|--------------------------|-----------------------------------------------------------------------------------------------|
| Loading                  | <ul><li>14 dock high doors</li><li>3 with levelers</li><li>1 overhead drive-in door</li></ul> |
| Clear Height             | 36'                                                                                           |
| Electric Capacity        | 277/480 volts<br>3,000 amps<br>3-phase                                                        |
| Sprinkler System         | ESFR                                                                                          |
| Column Spacing           | 50' X 52' typical with 60' speed bay                                                          |
| Operating Expenses (NNN) | \$6.46                                                                                        |
| Lease Rate               | \$6.75                                                                                        |