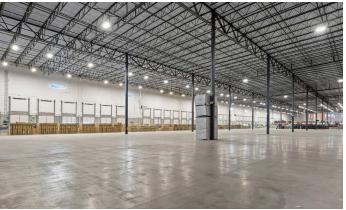

# PROPERTY PHOTOS

#### CLASS A INDUSTRIAL/DISTRIBUTION FACILITY FOR SUBLEASE — EASY 1-76 ACCESS

- Exceptional sublease opportunity offering a spacious and versatile industrial/distribution facility with prime freeway access and modern amenities
- (14) 9'x10' dock high doors and (1) 12'x14' OH drive-in door
- Modern office suite included with conference room, open work space, kitchenette, and
  4 private restrooms
- Clear height: 36'
- Power: 277/480 volt, 3,000 amps, 3-phase
- Instant access to I-76 via 168th Ave.
- Heated/secured space
- Available for immediate occupancy

## **PROPERTY DETAILS**

| Square Footage           | 70,727                                                                                        |
|--------------------------|-----------------------------------------------------------------------------------------------|
| Loading                  | <ul><li>14 dock high doors</li><li>3 with levelers</li><li>1 overhead drive-in door</li></ul> |
| Clear Height             | 36'                                                                                           |
| Electric Capacity        | 277/480 volts<br>3,000 amps<br>3-phase                                                        |
| Sprinkler System         | ESFR                                                                                          |
| Column Spacing           | 50' X 52' typical with 60' speed bay                                                          |
| Operating Expenses (NNN) | \$6.46                                                                                        |
| Lease Rate               | \$6.75                                                                                        |