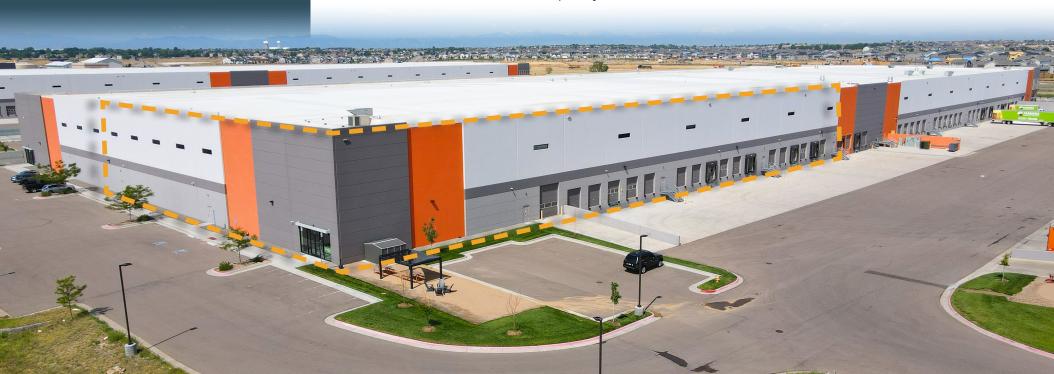

**22600 E I-76**BRIGHTON, CO 80603

INSTANT ACCESS TO I-76

277/480 VOLTS 3,000 AMPS 3-PHASE

Space Available:

70,727 SF

Sublease Rate:

\$6.75/SF NNN

**NNN Rate:** 

#### CLASS A INDUSTRIAL/DISTRIBUTION FACILITY FOR SUBLEASE — EASY 1-76 ACCESS

- Exceptional sublease opportunity offering a spacious and versatile industrial/distribution facility with prime freeway access and modern amenities
- (14) 9'x10' dock high doors and (1) 12'x14' OH drive-in door
- Modern office suite included with conference room, open work space, kitchenette, and
  4 private restrooms
- Clear height: 36'
- Power: 277/480 volt, 3,000 amps, 3-phase
- Instant access to I-76 via 168th Ave.
- Heated/secured space
- Available for immediate occupancy

## **PROPERTY DETAILS**

| Square Footage           | 70,727                                                                                        |
|--------------------------|-----------------------------------------------------------------------------------------------|
| Loading                  | <ul><li>14 dock high doors</li><li>3 with levelers</li><li>1 overhead drive-in door</li></ul> |
| Clear Height             | 36'                                                                                           |
| Electric Capacity        | 277/480 volts<br>3,000 amps<br>3-phase                                                        |
| Sprinkler System         | ESFR                                                                                          |
| Column Spacing           | 50' X 52' typical with 60' speed bay                                                          |
| Operating Expenses (NNN) | \$6.46                                                                                        |
| Lease Rate               | \$6.75                                                                                        |