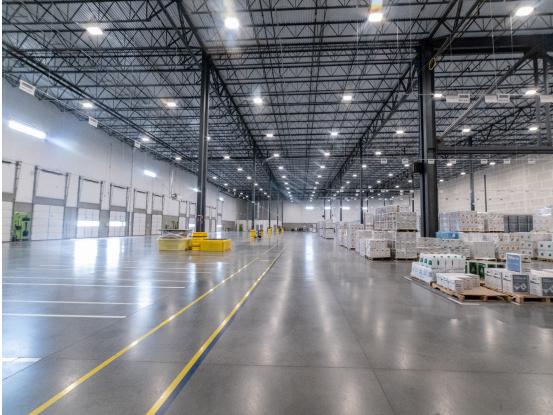

# PROPERTY PHOTOS

#### CLASS A INDUSTRIAL/DISTRIBUTION FACILITY FOR SUBLEASE — EASY 1-76 ACCESS

- Exceptional sublease opportunity offering a spacious and versatile industrial/distribution facility with prime freeway access and modern amenities
- (14) 9'x10' dock high doors and (1) 12'x14' OH drive-in door
- Modern office suite included with conference room, open work space, kitchenette, and
  4 private restrooms
- Clear height: 36'
- Power: 277/480 volt, 3,000 amps, 3-phase
- Instant access to I-76 via 168th Ave.
- Heated/secured space
- Available for immediate occupancy

## **PROPERTY DETAILS**

| Square Footage           | 70,727                                                                                        |
|--------------------------|-----------------------------------------------------------------------------------------------|
| Loading                  | <ul><li>14 dock high doors</li><li>3 with levelers</li><li>1 overhead drive-in door</li></ul> |
| Clear Height             | 36'                                                                                           |
| Electric Capacity        | 277/480 volts<br>3,000 amps<br>3-phase                                                        |
| Sprinkler System         | ESFR                                                                                          |
| Column Spacing           | 50' X 52' typical with 60' speed bay                                                          |
| Operating Expenses (NNN) | \$6.46                                                                                        |
| Lease Rate               | \$6.75                                                                                        |