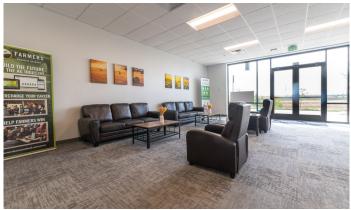

#### CLASS A INDUSTRIAL/DISTRIBUTION FACILITY FOR SUBLEASE — EASY 1-76 ACCESS

- Exceptional sublease opportunity offering a spacious and versatile industrial/distribution facility with prime freeway access and modern amenities
- (14) 9'x10' dock high doors and (1) 12'x14' OH drive-in door
- Modern office suite included with conference room, open work space, kitchenette, and
  4 private restrooms
- Clear height: 36'
- Power: 277/480 volt, 3,000 amps, 3-phase
- Instant access to I-76 via 168th Ave.
- Heated/secured space
- Available for immediate occupancy

# **PROPERTY PHOTOS**