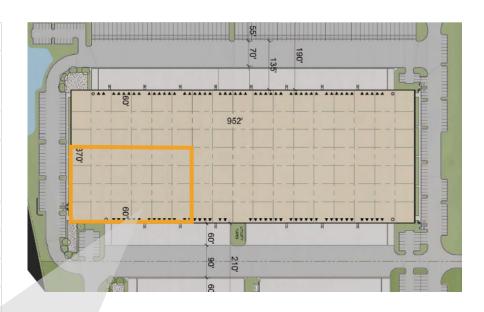

## **PROPERTY DETAILS**

| Square Footage           | 70,727                                                                                        |
|--------------------------|-----------------------------------------------------------------------------------------------|
| Loading                  | <ul><li>14 dock high doors</li><li>3 with levelers</li><li>1 overhead drive-in door</li></ul> |
| Clear Height             | 36'                                                                                           |
| Electric Capacity        | 277/480 volts<br>3,000 amps<br>3-phase                                                        |
| Sprinkler System         | ESFR                                                                                          |
| Column Spacing           | 50' X 52' typical with 60' speed bay                                                          |
| Operating Expenses (NNN) | \$6.46                                                                                        |
| Lease Rate               | \$6.75                                                                                        |

With Leveler

Drive In Door