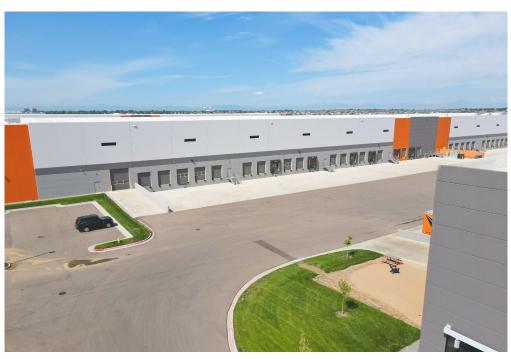

eight             | 36'                                                                                           |
| Electric Capacity        | 277/480 volts<br>3,000 amps<br>3-phase                                                        |
| Sprinkler System         | ESFR                                                                                          |
| Column Spacing           | 50' X 52' typical with 60' speed bay                                                          |
| Operating Expenses (NNN) | \$6.46                                                                                        |
| Lease Rate               | \$6.75                                                                                        |







With Leveler

Drive In Door



# PROPERTY PHOTOS











# **PROPERTY PHOTOS**















### **AREA MAP**





CONTACT: Brian Smerud, CCIM • 970-415-0538 • bsmerud@waypointRE.com Erik Caffee • 970-218-4284 • ecaffee@waypointRE.com

BRIAN SMERUD / ERIK CAFFEE

125 S Howes Street Suite 500, Fort Collins, CO 80521 • 970-632-5050 • www.waypointRE.com