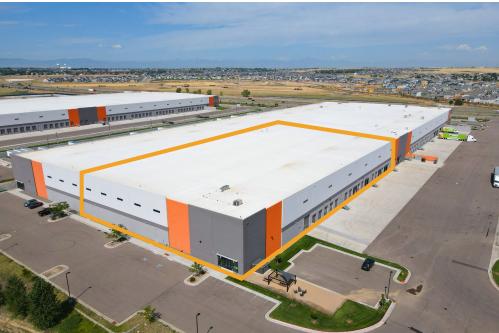

**22600 E I-76**BRIGHTON, CO 80603

INSTANT ACCESS TO I-76

277/480 VOLTS 3,000 AMPS 3-PHASE

Space Available:

70,727 SF

Sublease Rate:

\$6.75/SF NNN

**NNN Rate:** 

#### CLASS A INDUSTRIAL/DISTRIBUTION FACILITY FOR SUBLEASE — EASY 1-76 ACCESS

- Exceptional sublease opportunity offering a spacious and versatile industrial/distribution facility with prime freeway access and modern amenities
- (14) 9'x10' dock high doors and (1) 12'x14' OH drive-in door
- Modern office suite included with conference room, open work space, kitchenette, and
  4 private restrooms
- Clear height: 36'
- Power: 277/480 volt, 3,000 amps, 3-phase
- Instant access to I-76 via 168th Ave.
- Heated/secured space
- Available for immediate occupancy

## **PROPERTY DETAILS**

| Square Footage           | 70,727                                                                                        |
|--------------------------|-----------------------------------------------------------------------------------------------|
| Loading                  | <ul><li>14 dock high doors</li><li>3 with levelers</li><li>1 overhead drive-in door</li></ul> |
| Clear Height             | 36'                                                                                           |
| Electric Capacity        | 277/480 volts<br>3,000 amps<br>3-phase                                                        |
| Sprinkler System         | ESFR                                                                                          |
| Column Spacing           | 50' X 52' typical with 60' speed bay                                                          |
| Operating Expenses (NNN) | \$6.46                                                                                        |
| Lease Rate               | \$6.75                                                                                        |