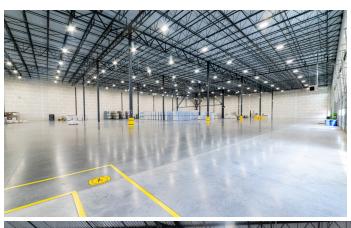

|
| Electric Capacity        | 277/480 volts<br>3,000 amps<br>3-phase                                                        |
| Sprinkler System         | ESFR                                                                                          |
| Column Spacing           | 50' X 52' typical with 60' speed bay                                                          |
| Operating Expenses (NNN) | \$6.46                                                                                        |
| Lease Rate               | \$6.75                                                                                        |







With Leveler

Drive In Door



# PROPERTY PHOTOS











# **PROPERTY PHOTOS**















### **AREA MAP**





CONTACT: Brian Smerud, CCIM • 970-415-0538 • bsmerud@waypointRE.com Erik Caffee • 970-218-4284 • ecaffee@waypointRE.com

BRIAN SMERUD / ERIK CAFFEE

125 S Howes Street Suite 500, Fort Collins, CO 80521 • 970-632-5050 • www.waypointRE.com