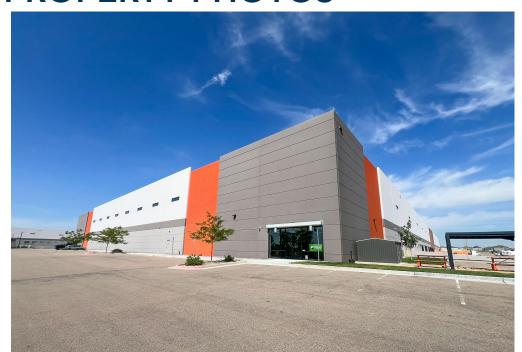

Height             | 36'                                                                                           |
| Electric Capacity        | 277/480 volts<br>3,000 amps<br>3-phase                                                        |
| Sprinkler System         | ESFR                                                                                          |
| Column Spacing           | 50' X 52' typical with 60' speed bay                                                          |
| Operating Expenses (NNN) | \$6.46                                                                                        |
| Lease Rate               | \$6.75                                                                                        |







With Leveler

Drive In Door



# PROPERTY PHOTOS











# **PROPERTY PHOTOS**















### **AREA MAP**





CONTACT: Brian Smerud, CCIM • 970-415-0538 • bsmerud@waypointRE.com Erik Caffee • 970-218-4284 • ecaffee@waypointRE.com

BRIAN SMERUD / ERIK CAFFEE

125 S Howes Street Suite 500, Fort Collins, CO 80521 • 970-632-5050 • www.waypointRE.com