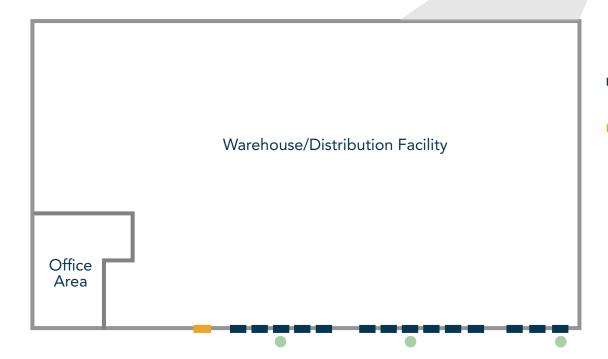

#### CLASS A INDUSTRIAL/DISTRIBUTION FACILITY FOR SUBLEASE — EASY 1-76 ACCESS

- Exceptional sublease opportunity offering a spacious and versatile industrial/distribution facility with prime freeway access and modern amenities
- (14) 9'x10' dock high doors and (1) 12'x14' OH drive-in door
- Modern office suite included with conference room, open work space, kitchenette, and
  4 private restrooms
- Clear height: 36'
- Power: 277/480 volt, 3,000 amps, 3-phase
- Instant access to I-76 via 168th Ave.
- Heated/secured space
- Available for immediate occupancy

## **PROPERTY DETAILS**

| Square Footage           | 70,727                                                                                        |
|--------------------------|-----------------------------------------------------------------------------------------------|
| Loading                  | <ul><li>14 dock high doors</li><li>3 with levelers</li><li>1 overhead drive-in door</li></ul> |
| Clear Height             | 36'                                                                                           |
| Electric Capacity        | 277/480 volts<br>3,000 amps<br>3-phase                                                        |
| Sprinkler System         | ESFR                                                                                          |
| Column Spacing           | 50' X 52' typical with 60' speed bay                                                          |
| Operating Expenses (NNN) | \$6.46                                                                                        |
| Lease Rate               | \$6.75                                                                                        |

With Leveler

Drive In Door