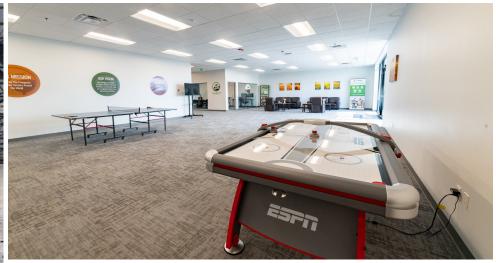

#### CLASS A INDUSTRIAL/DISTRIBUTION FACILITY FOR SUBLEASE — EASY 1-76 ACCESS

- Exceptional sublease opportunity offering a spacious and versatile industrial/distribution facility with prime freeway access and modern amenities
- (14) 9'x10' dock high doors and (1) 12'x14' OH drive-in door
- Modern office suite included with conference room, open work space, kitchenette, and
  4 private restrooms
- Clear height: 36'
- Power: 277/480 volt, 3,000 amps, 3-phase
- Instant access to I-76 via 168th Ave.
- Heated/secured space
- Available for immediate occupancy

# **PROPERTY PHOTOS**