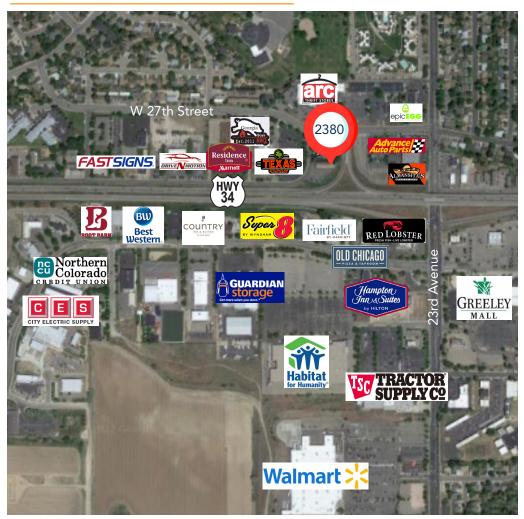

# **MAPS**

#### **REGIONAL**

#### **NEIGHBORHOOD**

# **2380 W 27TH ST** GREELEY, CO 80634