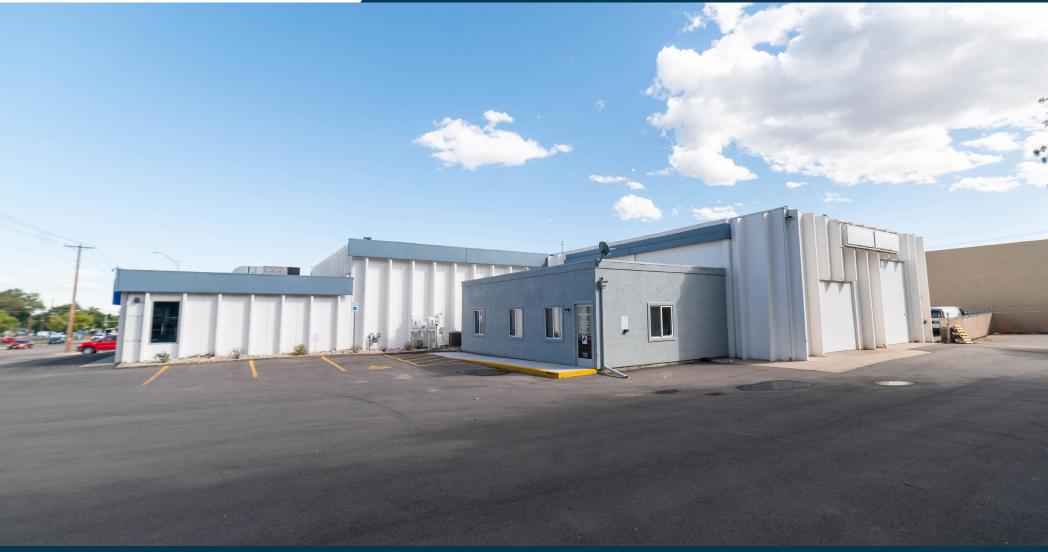

# **2380 W 27TH STREET** GREELEY, CO 80634

#### THE OFFERING

Waypoint Real Estate is pleased to present this 100% net leased investment opportunity in Greeley, Colorado.

The property is incredibly well located, with excellent frontage on US34 highway corridor, which has the highest traffic counts in fast growing Greeley, CO.

The flex building includes two units, one built out as flex medical retail distribution and one as an office/school.

| Price:                          | \$1,765,000                       |
|---------------------------------|-----------------------------------|
| Price/SF:                       | \$233.40/SF                       |
| In Place NOI:                   | \$126,797.16                      |
| Address:                        | 2380 W 27th St, Greeley, CO 80634 |
| County:                         | Weld County                       |
| Parcel:                         | 095913400050                      |
| Zoning:                         | Commercial High                   |
| Site Square Footage:            | 40,075 SF                         |
| <b>Building Square Footage:</b> | 7,562 SF                          |
| Tenant Count:                   | 2                                 |
| Traffic Count                   | 64,413 (US34)                     |