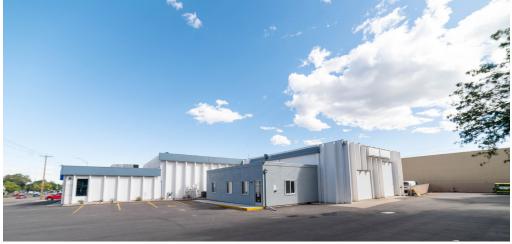

#### **EXECUTIVE SUMMARY**

#### THE OFFERING

Waypoint Real Estate is pleased to present this 100% net leased investment opportunity in Greeley, Colorado.

The property is incredibly well located, with excellent frontage on US34 highway corridor, which has the highest traffic counts in fast growing Greeley, CO.

The flex building includes two units, one built out as flex medical retail distribution and one as an office/school.

| Price:                          | \$1,765,000                       |
|---------------------------------|-----------------------------------|
| Price/SF:                       | \$233.40/SF                       |
| In Place NOI:                   | \$126,797.16                      |
| Address:                        | 2380 W 27th St, Greeley, CO 80634 |
| County:                         | Weld County                       |
| Parcel:                         | 095913400050                      |
| Zoning:                         | Commercial High                   |
| Site Square Footage:            | 40,075 SF                         |
| <b>Building Square Footage:</b> | 7,562 SF                          |
| Tenant Count:                   | 2                                 |
| Traffic Count                   | 64,413 (US34)                     |