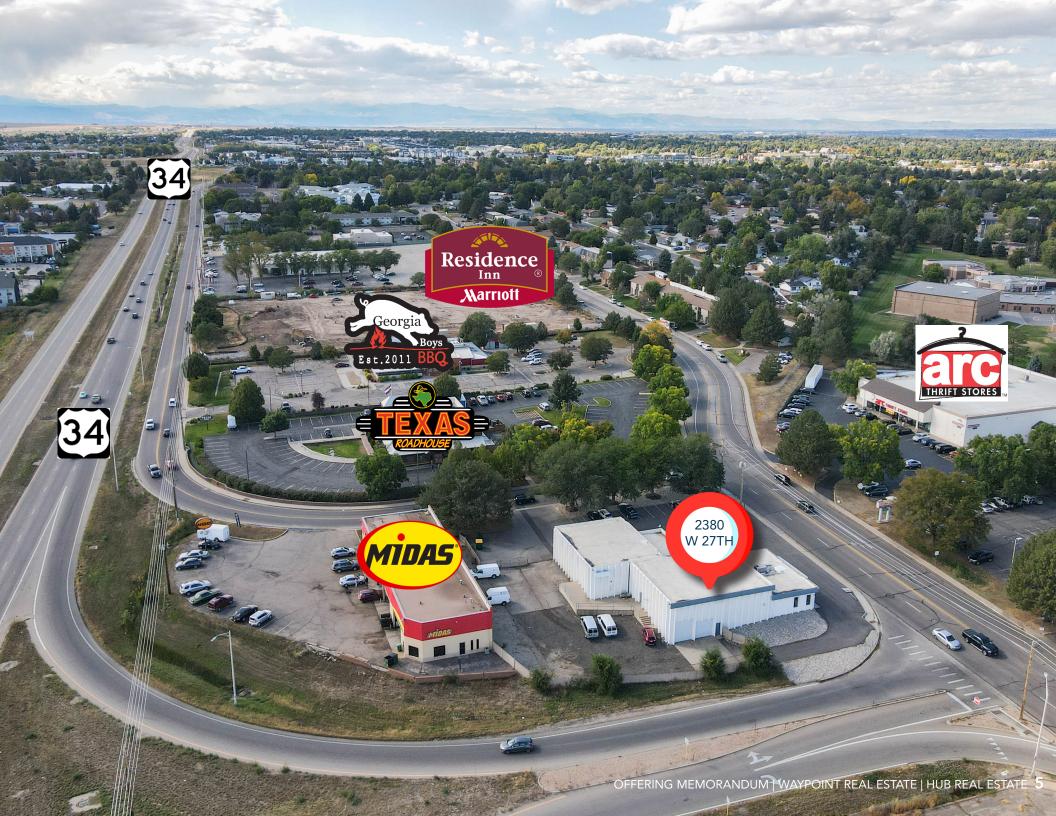

#### **REGIONAL**

#### **NEIGHBORHOOD**

# **2380 W 27TH ST** GREELEY, CO 80634