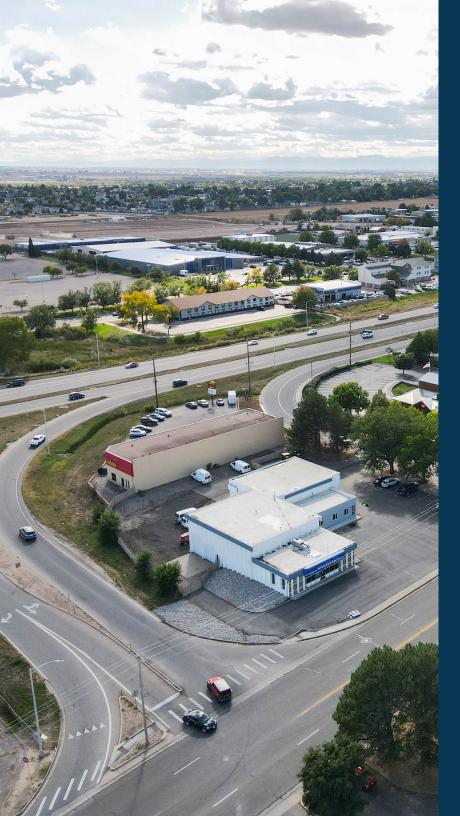

#### THE OFFERING

Waypoint Real Estate is pleased to present this 100% net leased investment opportunity in Greeley, Colorado.

The property is incredibly well located, with excellent frontage on US34 highway corridor, which has the highest traffic counts in fast growing Greeley, CO.

The flex building includes two units, one built out as flex medical retail distribution and one as an office/school.

| Price:                          | \$1,765,000                       |
|---------------------------------|-----------------------------------|
| Price/SF:                       | \$233.40/SF                       |
| In Place NOI:                   | \$126,797.16                      |
| Address:                        | 2380 W 27th St, Greeley, CO 80634 |
| County:                         | Weld County                       |
| Parcel:                         | 095913400050                      |
| Zoning:                         | Commercial High                   |
| Site Square Footage:            | 40,075 SF                         |
| <b>Building Square Footage:</b> | 7,562 SF                          |
| Tenant Count:                   | 2                                 |
| Traffic Count                   | 64,413 (US34)                     |