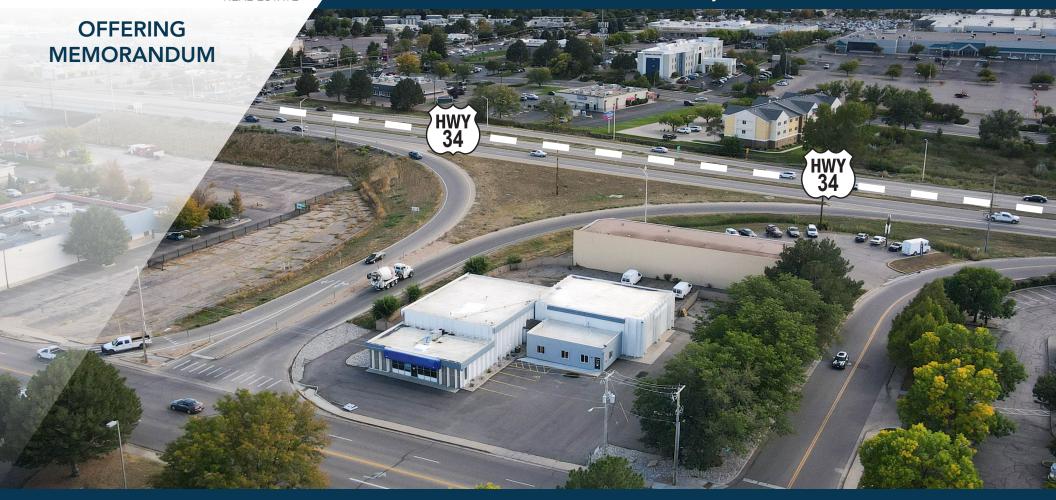

# **2380 W 27TH STREET** GREELEY, CO 80634

### **KEY INVESTMENT HIGHLIGHTS**

7,562 SF Flex/Medical/Retail Property

100% Net Leased - 2 Tenants Rocky Mountain Medical Equiment GOAL Academy

Sale Price: \$1,765,000 (\$233.40/SF)

NOI: \$126,797.16 Cap Rate: 7.18%

US 34 Frontage High Traffic

#### THE OFFERING

Waypoint Real Estate is pleased to present this 100% net leased investment opportunity in Greeley, Colorado.

The property is incredibly well located, with excellent frontage on US34 highway corridor, which has the highest traffic counts in fast growing Greeley, CO.