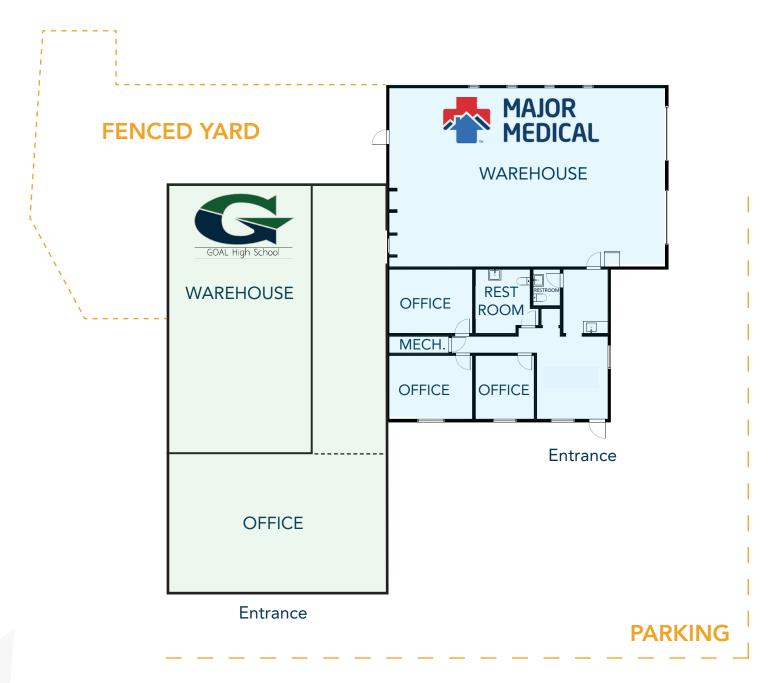

## **FLOORPLAN**

The flex building includes two units, one built out as flex medical retail distribution and one as an office/school.

| Price:                          | \$1,765,000                       |
|---------------------------------|-----------------------------------|
| Price/SF:                       | \$233.40/SF                       |
| In Place NOI:                   | \$126,797.16                      |
| Address:                        | 2380 W 27th St, Greeley, CO 80634 |
| County:                         | Weld County                       |
| Parcel:                         | 095913400050                      |
| Zoning:                         | Commercial High                   |
| Site Square Footage:            | 40,075 SF                         |
| <b>Building Square Footage:</b> | 7,562 SF                          |
| Tenant Count:                   | 2                                 |
| Traffic Count                   | 64,413 (US34)                     |