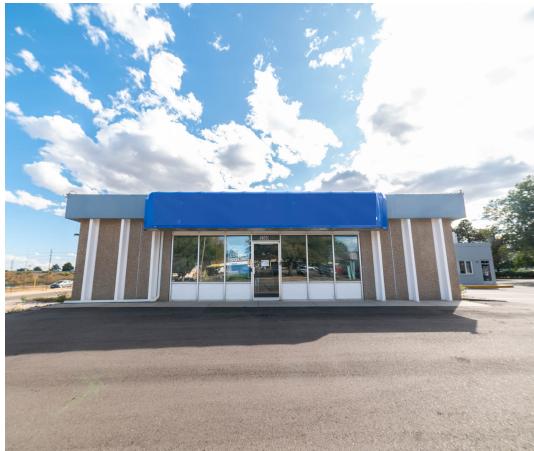

#### **EXECUTIVE SUMMARY**

#### THE OFFERING

Waypoint Real Estate is pleased to present this 100% net leased investment opportunity in Greeley, Colorado.

The property is incredibly well located, with excellent frontage on US34 highway corridor, which has the highest traffic counts in fast growing Greeley, CO.

The flex building includes two units, one built out as flex medical retail distribution and one as an office/school.

| Price:                          | \$1,765,000                       |
|---------------------------------|-----------------------------------|
| Price/SF:                       | \$233.40/SF                       |
| In Place NOI:                   | \$126,797.16                      |
| Address:                        | 2380 W 27th St, Greeley, CO 80634 |
| County:                         | Weld County                       |
| Parcel:                         | 095913400050                      |
| Zoning:                         | Commercial High                   |
| Site Square Footage:            | 40,075 SF                         |
| <b>Building Square Footage:</b> | 7,562 SF                          |
| Tenant Count:                   | 2                                 |
| Traffic Count                   | 64,413 (US34)                     |