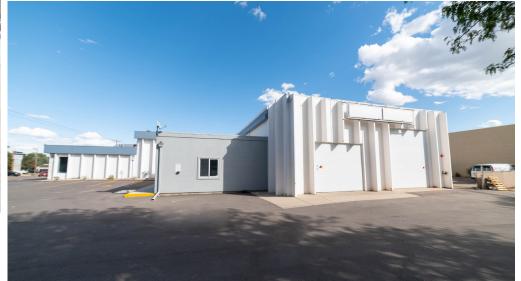

#### **EXECUTIVE SUMMARY**

#### THE OFFERING

Waypoint Real Estate is pleased to present this 100% net leased investment opportunity in Greeley, Colorado.

The property is incredibly well located, with excellent frontage on US34 highway corridor, which has the highest traffic counts in fast growing Greeley, CO.

The flex building includes two units, one built out as flex medical retail distribution and one as an office/school.

| Price:                          | \$1,765,000                       |
|---------------------------------|-----------------------------------|
| Price/SF:                       | \$233.40/SF                       |
| In Place NOI:                   | \$126,797.16                      |
| Address:                        | 2380 W 27th St, Greeley, CO 80634 |
| County:                         | Weld County                       |
| Parcel:                         | 095913400050                      |
| Zoning:                         | Commercial High                   |
| Site Square Footage:            | 40,075 SF                         |
| <b>Building Square Footage:</b> | 7,562 SF                          |
| Tenant Count:                   | 2                                 |
| Traffic Count                   | 64,413 (US34)                     |