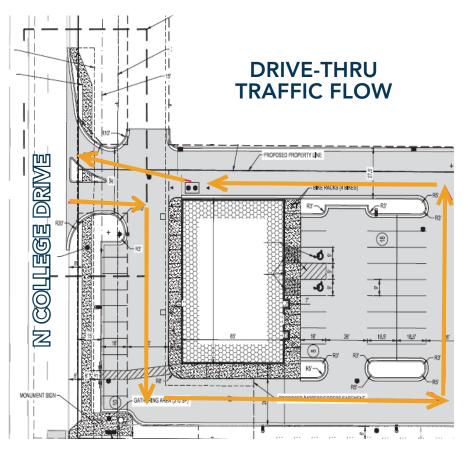

Building Size:



Unit #2 Size:

-

Unit 2 Lease Rate:

5,980 SF

\$4,500,000

\$36.00/SF 2,742 SF

#### RETAIL UNIT WITH DRIVE-THROUGH FOR LEASE OR SALE

- Prime retail opportunity in new-build retail unit with a drive-through, ideal for quick-service restaurant or coffee shop
- Excellent ingress and egress with ample parking space for customers
- Access easement in place ٠
- Fully landscaped property with automatic sprinkler and drip system
- Zoned CB, offering flexibility for a variety of commercial uses
- Core and shell delivery •
- +/- 17,000 VPD
- Available now

## 3435 N COLLEGE DR. **CHEYENNE, WY 82001**

and all the are and all the sale with

# **PROPERTY PHOTOS**





## **UNIT LAYOUT**

1

N COLLEGE DRVE

Т

L

1



DRIVE-THRU



PARKING

## ACCESS AND TRAFFIC FLOW







### **AREA MAP**





CONTACT: David Katz, CCIM • 970-481-5808 • dkatz@waypointRE.com Nick Norton, CCIM • 970-213-3116 • nnorton@waypointRE.com Jake Arnold • 970-294-5331 • jarnold@waypointRE.com