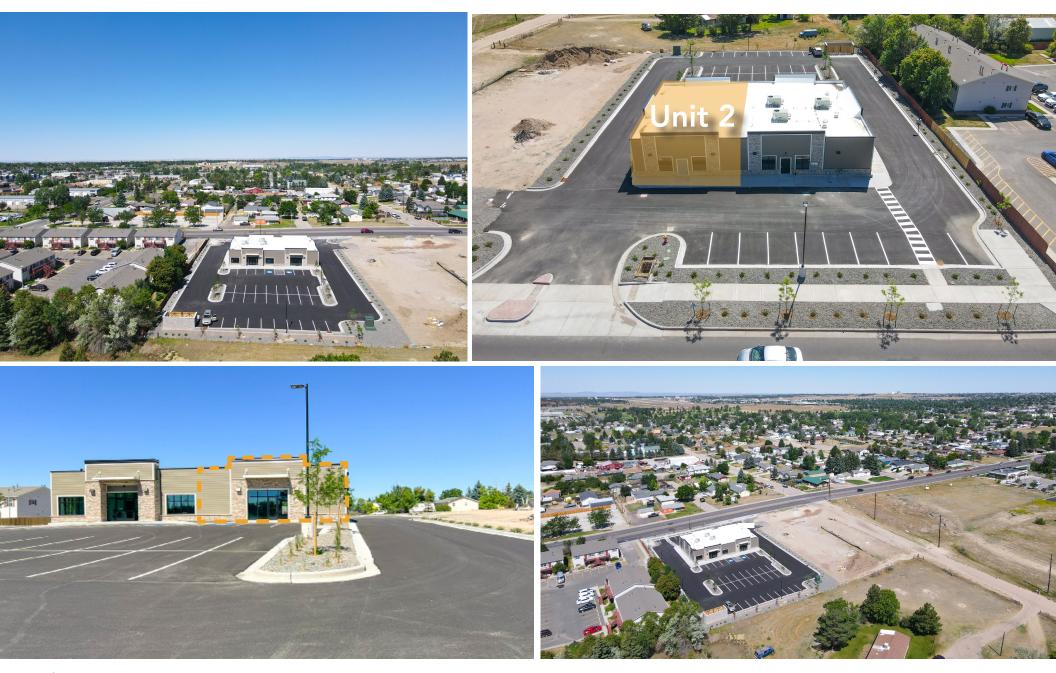

Building Size:



Unit #2 Size:

-

Unit 2 Lease Rate:

5,980 SF

\$4,500,000

\$36.00/SF 2,742 SF

#### RETAIL UNIT WITH DRIVE-THROUGH FOR LEASE OR SALE

- Prime retail opportunity in new-build retail unit with a drive-through, ideal for quick-service restaurant or coffee shop
- Excellent ingress and egress with ample parking space for customers
- Access easement in place ٠
- Fully landscaped property with automatic sprinkler and drip system
- Zoned CB, offering flexibility for a variety of commercial uses
- Core and shell delivery •
- +/- 17,000 VPD
- Available now

## 3435 N COLLEGE DR. **CHEYENNE, WY 82001**

and all the are and all the sale with

# **PROPERTY PHOTOS**





## **UNIT LAYOUT**

1

N COLLEGE DRVE

Т

L

1



DRIVE-THRU



PARKING

## ACCESS AND TRAFFIC FLOW







### **AREA MAP**





CONTACT: David Katz, CCIM • 970-481-5808 • dkatz@waypointRE.com Nick Norton, CCIM • 970-213-3116 • nnorton@waypointRE.com Jake Arnold • 970-294-5331 • jarnold@waypointRE.com