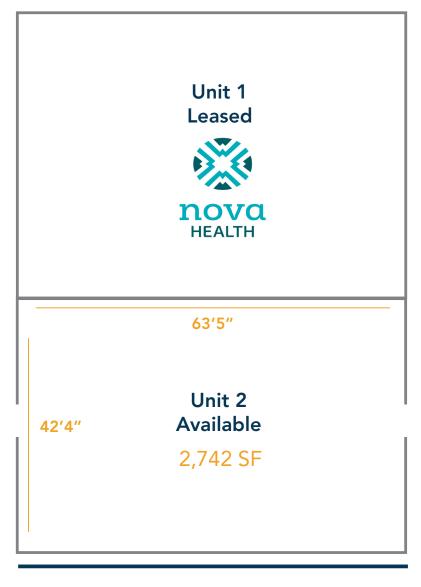

Building Size:

Unit #2 Size:

-

Unit 2 Lease Rate:

5,980 SF

\$4,500,000

\$36.00/SF 2,742 SF

## **UNIT LAYOUT**

1

N COLLEGE DRVE

Т

L

1

DRIVE-THRU

PARKING