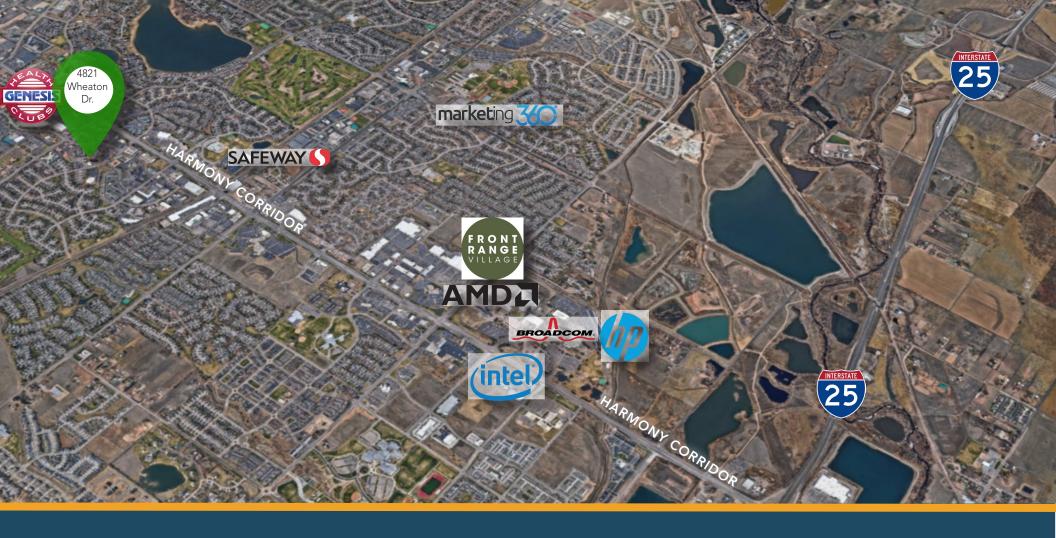

#### THE OFFERING

Waypoint Real Estate is pleased to offer for sale or lease this quality asset located at 4821 Wheaton Drive, Fort Collins.

This 16,256 sf stand-alone office building is situated along the coveted Harmony Corridor, providing immediate regional East/West transit via Harmony Road and direct access to Interstate 25. The stand-alone office building is situated within a mature office park, surrounded by amenities including restaurants, trails, fitness, hotels, retail and gas.

• Key employers in Fort Collins include Colorado State University, Poudre School District, University of Colorado Healthcare Systems, Woodward Governor, AMD, Intel, Microsoft, Broadcom, Advanced Energy, Anheuser-Busch, New Belgium, In-Situ, Noosa, Otter Products, Vestas, Walker Manufacturing, and Water Pik.

 Fort Collins is well known in the tech space for having a major presence of semi-conductor firms. It is one of the few places on the planet with facilities for Advanced Energy Industries, Broadcom, Hewlett Packard, and Intel.