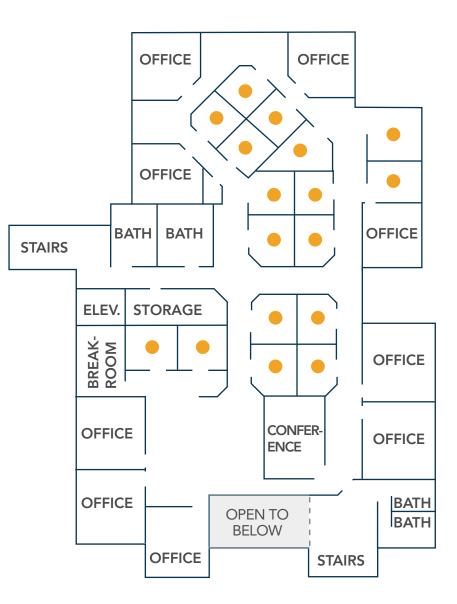

R INTERNATIONAL AIRPORT | 73 mi. |

INTERSTATE 25

DENVER

DENVER

INTERNATIONAL AIPORT

482

# AREA OVERVIEW





## **PROPERTY INFORMATION**

| Utilities |                      |        |
|-----------|----------------------|--------|
| Utility   | Provider             | Meter  |
| Electric  | City of Fort Collins | Single |
| Gas       | Xcel Energy          | Single |
| Water     | City of Fort Collins | Single |
| Sewer     | City of Fort Collins | Single |
| Internet  | Comcast              |        |







| Construction |                      |
|--------------|----------------------|
| Foundation   | Slab on Grade        |
| Structure    | Steel - Brick Facade |
| Roof         | Membrane - 2016      |



### MAIN LEVEL FLOORPLAN







### **2ND LEVEL FLOORPLAN**

- WORK STATIONS





## 2023 OPERATING BUDGET

| 4821 WHEATON DRIVE