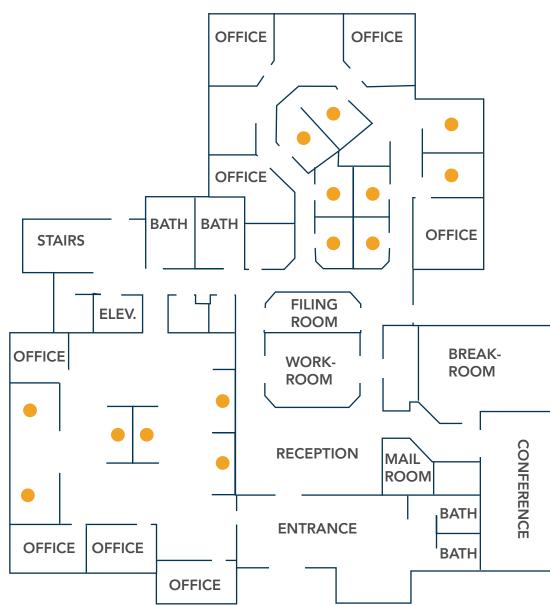

NVER                       | 55 mi. |
|    | DENVER INTERNATIONAL AIRPORT | 73 mi. |

INTERSTATE 25

DENVER

DENVER

INTERNATIONAL AIPORT

482

# AREA OVERVIEW





## **PROPERTY INFORMATION**

| Utilities |                      |        |
|-----------|----------------------|--------|
| Utility   | Provider             | Meter  |
| Electric  | City of Fort Collins | Single |
| Gas       | Xcel Energy          | Single |
| Water     | City of Fort Collins | Single |
| Sewer     | City of Fort Collins | Single |
| Internet  | Comcast              |        |







| Construction |                      |
|--------------|----------------------|
| Foundation   | Slab on Grade        |
| Structure    | Steel - Brick Facade |
| Roof         | Membrane - 2016      |



### MAIN LEVEL FLOORPLAN







### **2ND LEVEL FLOORPLAN**

- WORK STATIONS





## 2023 OPERATING BUDGET

| 4821 WHEATON DRIVE