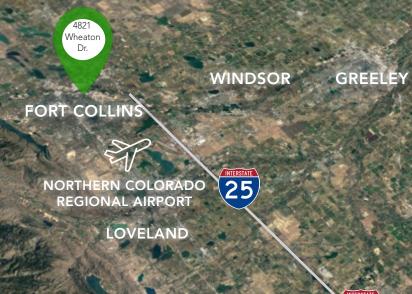

# AREA OVERVIEW

25

LONGMONT

BOULDER

|    | DISTANCES                    |        |
|----|------------------------------|--------|
|    | 1-25                         | 3 mi   |
|    | COLORADO STATE UNIVERSITY    | 5 mi.  |
|    | DOWNTOWN FORT COLLINS        | 6 mi.  |
|    | NEW BELGIUM BREWERY          | 7 mi.  |
| N. | N. COLORADO REGIONAL AIRPORT | 9 mi.  |
|    | CHEYENNE                     | 49 mi. |
| -  | DENVER                       | 55 mi. |
|    | DENVER INTERNATIONAL AIRPORT | 73 mi. |

## Thriving, diverse local economy with high paying jobs and a stable, growing work force

• Fort Collins is one hour north of Denver and Denver International Airport, and it is the last major city in Colorado on I-25 before the Wyoming border. It is the fourth most populous city in Colorado.