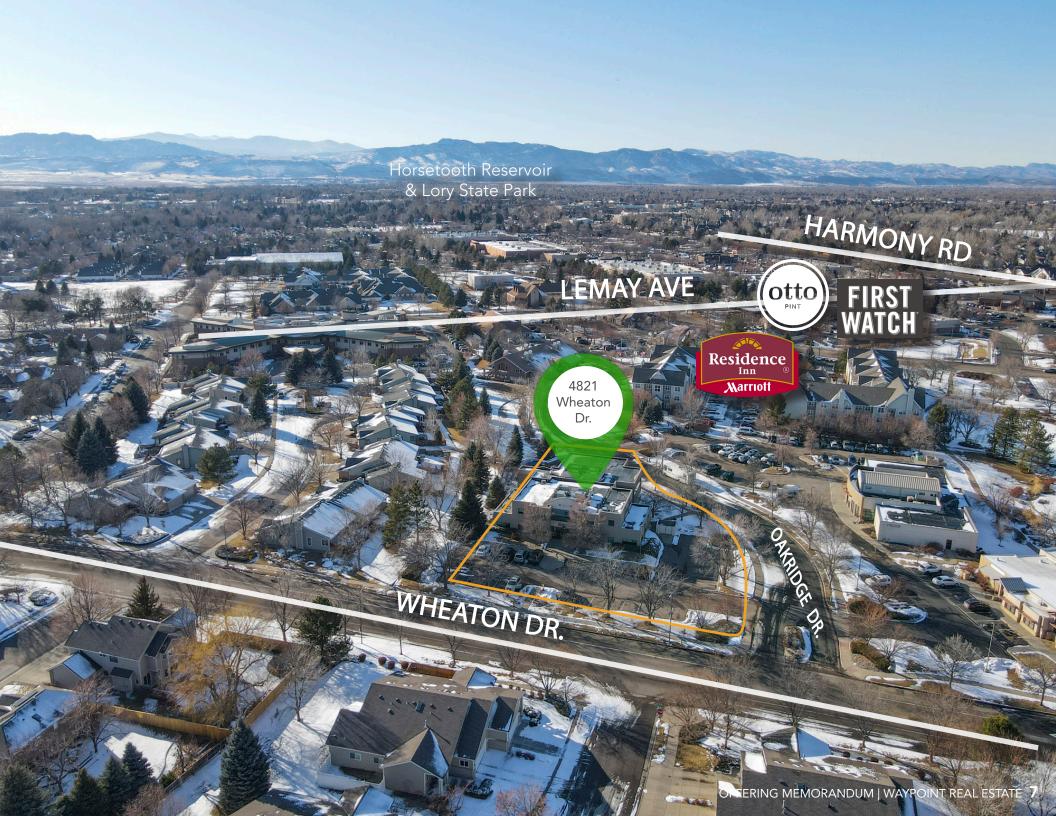

#### THE OFFERING

Waypoint Real Estate is pleased to offer for sale or lease this quality asset located at 4821 Wheaton Drive, Fort Collins.

This 16,256 sf stand-alone office building is situated along the coveted Harmony Corridor, providing immediate regional East/West transit via Harmony Road and direct access to Interstate 25. The stand-alone office building is situated within a mature office park, surrounded by amenities including restaurants, trails, fitness, hotels, retail and gas.

| Price:                   | \$3,495,000                                      |
|--------------------------|--------------------------------------------------|
| Price/SF:                | \$215.00                                         |
| Lease Rate:              | \$14.50 NNN                                      |
| Address:                 | 4821 Wheaton Drive, Fort Collins, Colorado 80525 |
| Parcel:                  | 8606212001                                       |
| Parking Ratio:           | 2.5 spaces/1,000 SF                              |
| Zoning:                  | HC (Harmony Corridor)                            |
| Site Square Footage:     | 42,218 (.96 acres)                               |
| Building Square Footage: | 16,256 SF                                        |
| Tenant Count:            | Vacant Upon Sale                                 |
| Year of Construction:    | 1987                                             |
| Remodeled:               | 2002                                             |
|                          |                                                  |