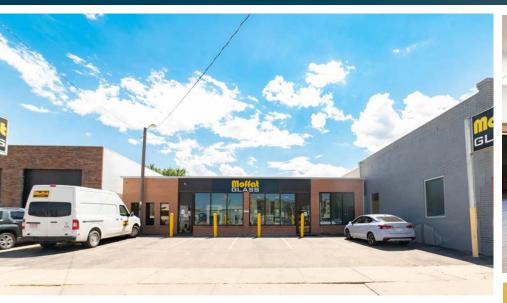

# 710 12TH ST PHOTOS

#### FLEX/INDUSTRIAL/RETAIL BUILDING WITH FENCED YARD FOR LEASE

- Flex building with warehouse space, retail space, multiple offices, private restrooms, one overhead door and fenced outside yard
- Located in fast-growing and developing downtown Greeley, surrounded by retail and restaurant amenities
- On-site and street parking
- Building signage