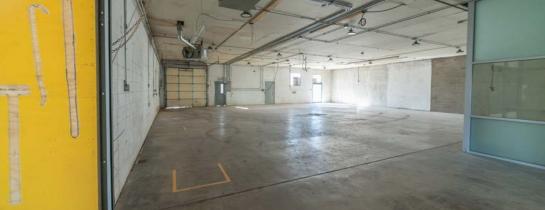

710 12TH ST. GREELEY, CO 80631

FENCED OUTSIDE YARD

GREAT DOWNTOWN LOCATON

RETAIL/INDUSTRIAL/ FLEX



Space

Available:

5,700 SF

Lease Rate:

\$11.50/SF

NNN Rate:

\$6.00/SF

Sale Price:

\$957,600 \$168/SF

#### FLEX/INDUSTRIAL/RETAIL BUILDING WITH FENCED YARD FOR LEASE

- Flex building with warehouse space, retail space, multiple offices, private restrooms, one overhead door and fenced outside yard
- Located in fast-growing and developing downtown Greeley, surrounded by retail and restaurant amenities
- On-site and street parking
- Building signage



## **FLOORPLAN**



12TH STREET



# 710 12TH ST PHOTOS













## **AERIAL VIEW**





### **AREA MAP**





### LOCAL MAP





CONTACT: Brian Smerud, CCIM • 970-415-0538 • bsmerud@waypointRE.com Erik Caffee • 970-218-4284 • ecaffee@waypointRE.com

BRIAN SMERUD, CCIM / ERIK CAFFEE

125 S Howes St., Suite 500, Fort Collins, CO 80521 • 970-632-5050 • www.waypointRE.com