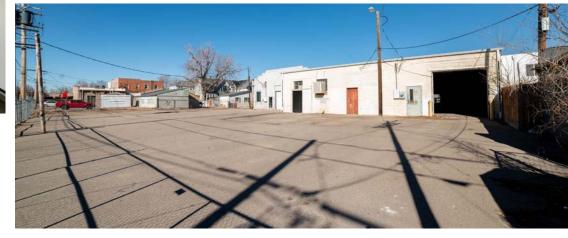

710 12TH ST. GREELEY, CO 80631

FENCED OUTSIDE YARD

GREAT DOWNTOWN LOCATON

RETAIL/INDUSTRIAL/ FLEX



Space

Available:

5,700 SF

Lease Rate:

\$11.50/SF

NNN Rate:

\$6.00/SF

Sale Price:

\$957,600 \$168/SF

#### FLEX/INDUSTRIAL/RETAIL BUILDING WITH FENCED YARD FOR LEASE

- Flex building with warehouse space, retail space, multiple offices, private restrooms, one overhead door and fenced outside yard
- Located in fast-growing and developing downtown Greeley, surrounded by retail and restaurant amenities
- On-site and street parking
- Building signage



## **FLOORPLAN**



12TH STREET



# 710 12TH ST PHOTOS













## **AERIAL VIEW**





### **AREA MAP**





### LOCAL MAP





CONTACT: Brian Smerud, CCIM • 970-415-0538 • bsmerud@waypointRE.com Erik Caffee • 970-218-4284 • ecaffee@waypointRE.com

BRIAN SMERUD, CCIM / ERIK CAFFEE

125 S Howes St., Suite 500, Fort Collins, CO 80521 • 970-632-5050 • www.waypointRE.com