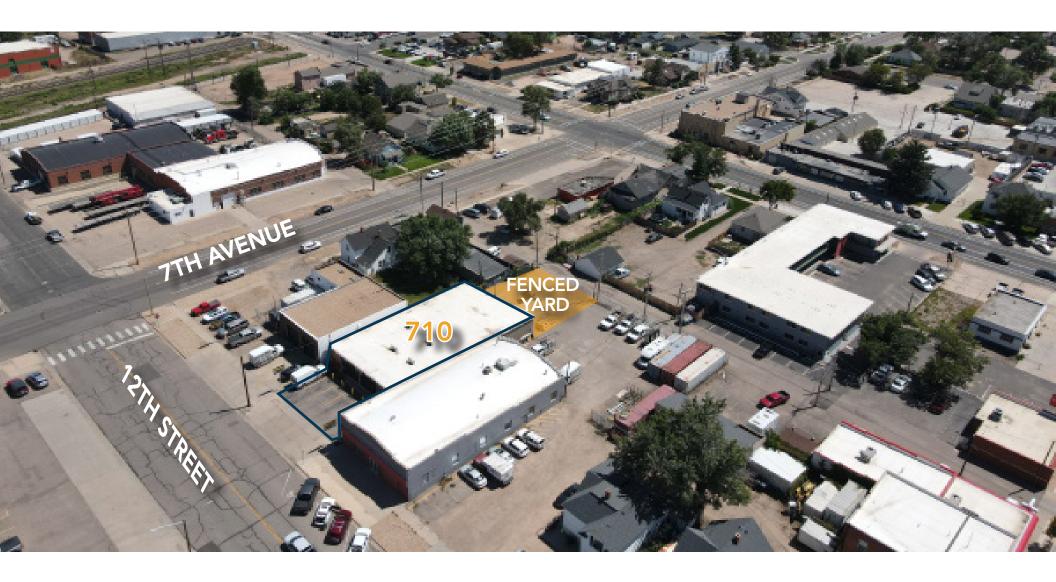

710 12TH ST. GREELEY, CO 80631

FENCED OUTSIDE YARD

GREAT DOWNTOWN LOCATON

RETAIL/INDUSTRIAL/ FLEX



Space

Available:

5,700 SF

Lease Rate:

\$11.50/SF

NNN Rate:

\$6.00/SF

Sale Price:

\$957,600 \$168/SF

#### FLEX/INDUSTRIAL/RETAIL BUILDING WITH FENCED YARD FOR LEASE

- Flex building with warehouse space, retail space, multiple offices, private restrooms, one overhead door and fenced outside yard
- Located in fast-growing and developing downtown Greeley, surrounded by retail and restaurant amenities
- On-site and street parking
- Building signage



## **FLOORPLAN**



12TH STREET



# 710 12TH ST PHOTOS













## **AERIAL VIEW**





### **AREA MAP**





### LOCAL MAP





CONTACT: Brian Smerud, CCIM • 970-415-0538 • bsmerud@waypointRE.com Erik Caffee • 970-218-4284 • ecaffee@waypointRE.com

BRIAN SMERUD, CCIM / ERIK CAFFEE

125 S Howes St., Suite 500, Fort Collins, CO 80521 • 970-632-5050 • www.waypointRE.com