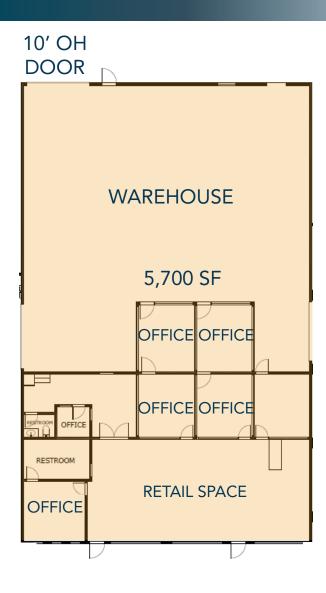

## **FLOORPLAN**

12TH STREET

710 12TH ST. GREELEY, CO 80631

FENCED OUTSIDE YARD

GREAT DOWNTOWN LOCATON

RETAIL/INDUSTRIAL/ FLEX

Space

Available:

5,700 SF

Lease Rate:

#### FLEX/INDUSTRIAL/RETAIL BUILDING WITH FENCED YARD FOR LEASE

- Flex building with warehouse space, retail space, multiple offices, private restrooms, one overhead door and fenced outside yard
- Located in fast-growing and developing downtown Greeley, surrounded by retail and restaurant amenities
- On-site and street parking
- Building signage