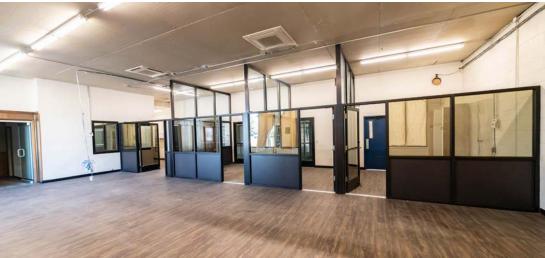

# 710 12TH ST PHOTOS

#### FLEX/INDUSTRIAL/RETAIL BUILDING WITH FENCED YARD FOR LEASE

- Flex building with warehouse space, retail space, multiple offices, private restrooms, one overhead door and fenced outside yard
- Located in fast-growing and developing downtown Greeley, surrounded by retail and restaurant amenities
- On-site and street parking
- Building signage