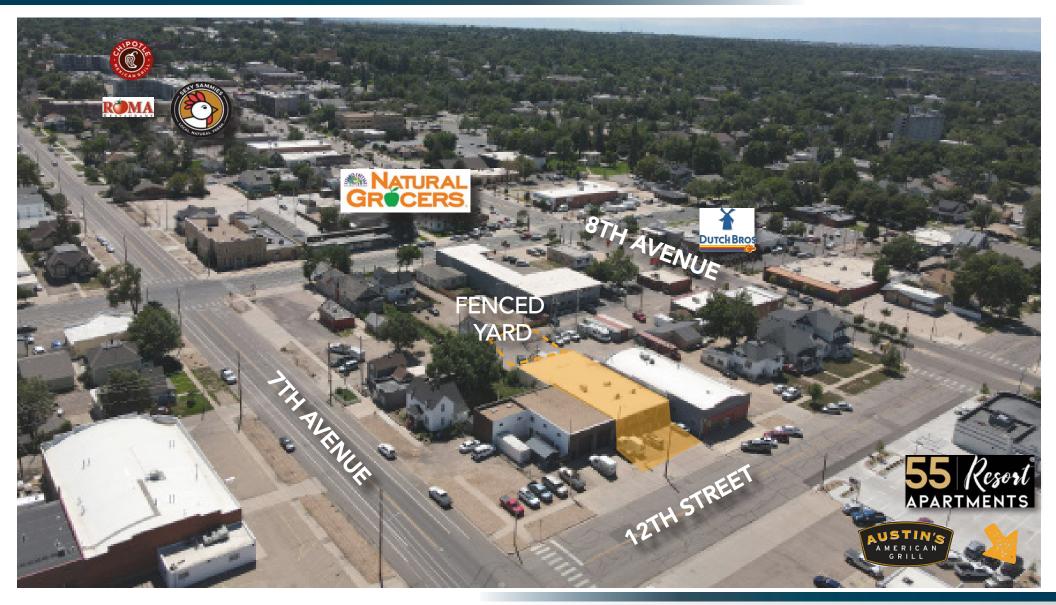

710 12TH ST. GREELEY, CO 80631

FENCED OUTSIDE YARD

GREAT DOWNTOWN LOCATON

RETAIL/INDUSTRIAL/ FLEX



Space

Available:

5,700 SF

Lease Rate:

\$11.50/SF

NNN Rate:

\$6.00/SF

Sale Price:

\$957,600 \$168/SF

#### FLEX/INDUSTRIAL/RETAIL BUILDING WITH FENCED YARD FOR LEASE

- Flex building with warehouse space, retail space, multiple offices, private restrooms, one overhead door and fenced outside yard
- Located in fast-growing and developing downtown Greeley, surrounded by retail and restaurant amenities
- On-site and street parking
- Building signage



## **FLOORPLAN**



12TH STREET



# 710 12TH ST PHOTOS













## **AERIAL VIEW**





### **AREA MAP**





### LOCAL MAP





CONTACT: Brian Smerud, CCIM • 970-415-0538 • bsmerud@waypointRE.com Erik Caffee • 970-218-4284 • ecaffee@waypointRE.com

BRIAN SMERUD, CCIM / ERIK CAFFEE

125 S Howes St., Suite 500, Fort Collins, CO 80521 • 970-632-5050 • www.waypointRE.com