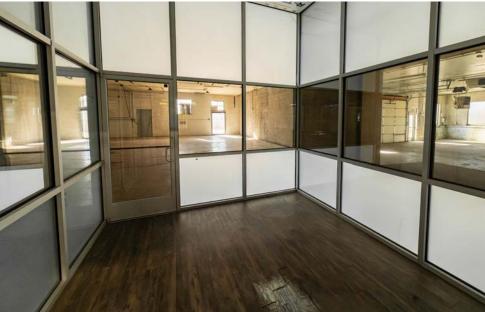

# 710 12TH ST PHOTOS

#### FLEX/INDUSTRIAL/RETAIL BUILDING WITH FENCED YARD FOR LEASE

- Flex building with warehouse space, retail space, multiple offices, private restrooms, one overhead door and fenced outside yard
- Located in fast-growing and developing downtown Greeley, surrounded by retail and restaurant amenities
- On-site and street parking
- Building signage