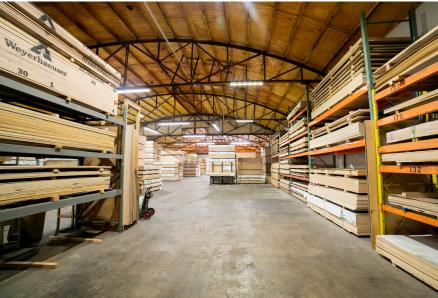

# **PROPERTY PHOTOS**

#### INDUSTRIAL WAREHOUSE WITH OFFICE SPACE IN PRIME LOCATION IN GREELEY

- Industrial property consisting of large warehouse space, breakroom, 2 private offices, private restrooms, manufacturing area, secure storage and (4) 14' drive-in overhead doors
- 3-Phase power
- Fully-fenced yard with new road base
- Building signage available
- Close proximity to Highway 85 and Highway 34