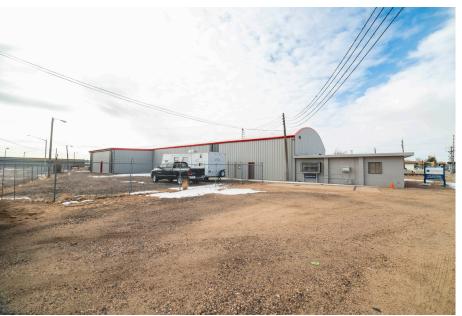

\$10.75/SF NNN

NNN Rate \$3.60/SF

## 518 13TH ST GREELEY, CO 80631

NEW INSULATED SIDING
NEW TPO ROOF MEMBRANE
FULLY FENCED YARD

#### INDUSTRIAL WAREHOUSE WITH OFFICE SPACE IN PRIME LOCATION IN GREELEY

- Industrial property consisting of large warehouse space, breakroom, 2 private offices, private restrooms, manufacturing area, secure storage and (4) 14' drive-in overhead doors
- 3-Phase power
- Fully-fenced yard with new road base
- Building signage available
- Close proximity to Highway 85 and Highway 34









## PROPERTY FEATURES

Zoning: Light Industrial

Drive-In Doors: 3 (14')

Building SF: 12,121 SF

Lot Size: 42,173 SF

3-Phase Power

New Insulated Siding

New TPO Roof Membrane

Fully Fenced Yard with New Road Base

### PROPERTY FLOORPLAN





# **PROPERTY PHOTOS**











# **AERIAL PHOTOS**











# **NEIGHBORHOOD MAP**





CONTACT: Brian Smerud, CCIM • 970-415-0538 • bsmerud@waypointRE.com Josh Guernsey • 970-218-2331 • jguernsey@waypointRE.com Erik Caffee • 970-218-4284 • ecaffee@waypointRE.com