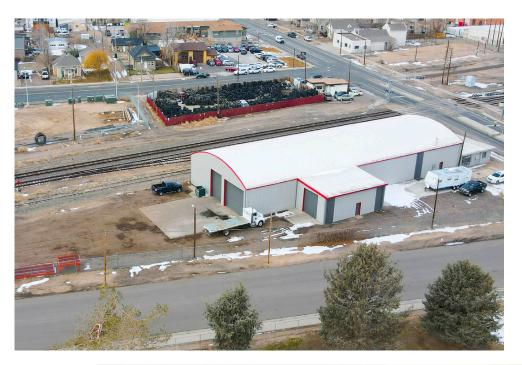

Space Available 12,121 SF

Sale Price

\$1,878,755

Price / SF \$155/SF **Lease Rate** 

\$10.75/SF NNN

NNN Rate \$3.60/SF

## 518 13TH ST GREELEY, CO 80631

NEW INSULATED SIDING
NEW TPO ROOF MEMBRANE
FULLY FENCED YARD

#### INDUSTRIAL WAREHOUSE WITH OFFICE SPACE IN PRIME LOCATION IN GREELEY

- Industrial property consisting of large warehouse space, breakroom, 2 private offices, private restrooms, manufacturing area, secure storage and (4) 14' drive-in overhead doors
- 3-Phase power
- Fully-fenced yard with new road base
- Building signage available
- Close proximity to Highway 85 and Highway 34









## PROPERTY FEATURES

Zoning: Light Industrial

Drive-In Doors: 3 (14')

Building SF: 12,121 SF

Lot Size: 42,173 SF

3-Phase Power

New Insulated Siding

New TPO Roof Membrane

Fully Fenced Yard with New Road Base

### PROPERTY FLOORPLAN





# **PROPERTY PHOTOS**











# **AERIAL PHOTOS**











# **NEIGHBORHOOD MAP**





CONTACT: Brian Smerud, CCIM • 970-415-0538 • bsmerud@waypointRE.com Josh Guernsey • 970-218-2331 • jguernsey@waypointRE.com Erik Caffee • 970-218-4284 • ecaffee@waypointRE.com