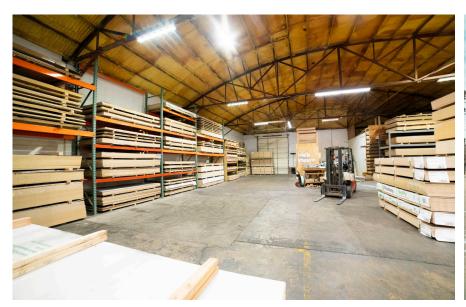

# **PROPERTY PHOTOS**

#### INDUSTRIAL WAREHOUSE WITH OFFICE SPACE IN PRIME LOCATION IN GREELEY

- Industrial property consisting of large warehouse space, breakroom, 2 private offices, private restrooms, manufacturing area, secure storage and (4) 14' drive-in overhead doors
- 3-Phase power
- Fully-fenced yard with new road base
- Building signage available
- Close proximity to Highway 85 and Highway 34