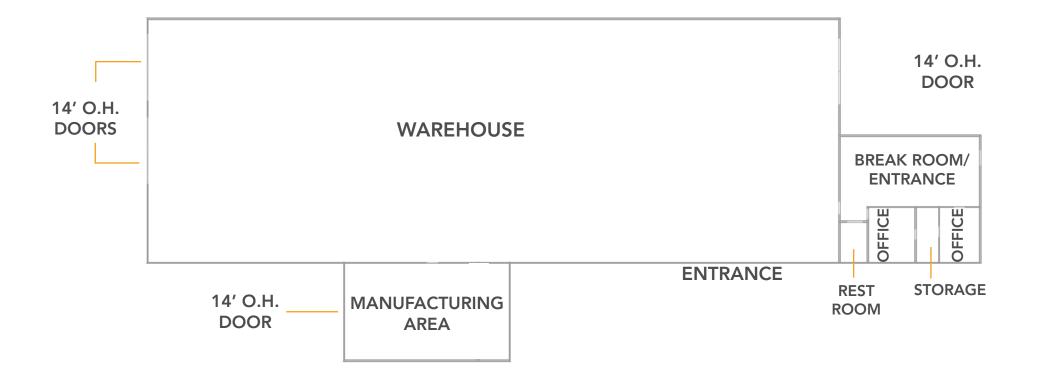

### PROPERTY FLOORPLAN

#### INDUSTRIAL WAREHOUSE WITH OFFICE SPACE IN PRIME LOCATION IN GREELEY

- Industrial property consisting of large warehouse space, breakroom, 2 private offices, private restrooms, manufacturing area, secure storage and (4) 14' drive-in overhead doors
- 3-Phase power
- Fully-fenced yard with new road base
- Building signage available
- Close proximity to Highway 85 and Highway 34