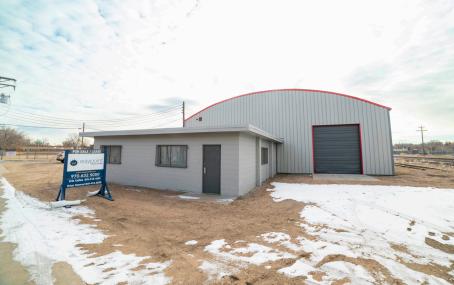

## 518 13TH ST GREELEY, CO 80631

NEW INSULATED SIDING
NEW TPO ROOF MEMBRANE
FULLY FENCED YARD

## PROPERTY FEATURES

Zoning: Light Industrial

Drive-In Doors: 3 (14')

Building SF: 12,121 SF

Lot Size: 42,173 SF

3-Phase Power

New Insulated Siding

New TPO Roof Membrane

# **PROPERTY PHOTOS**