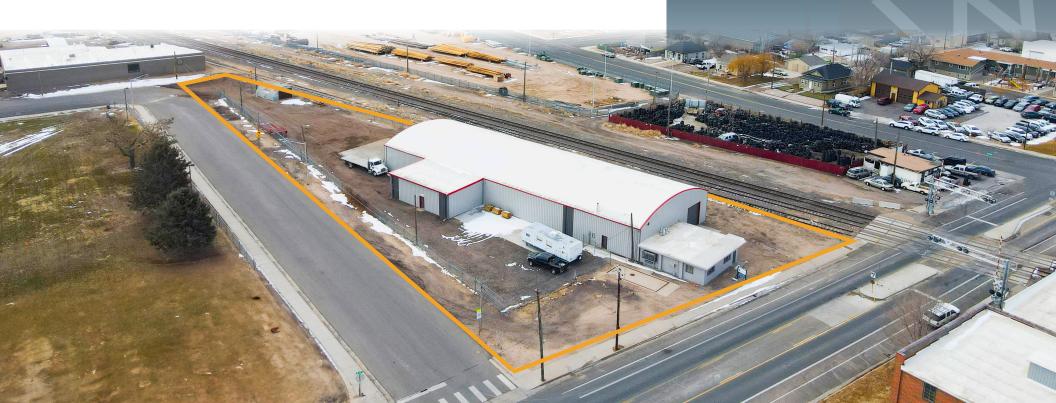

# **AERIAL PHOTOS**

## 518 13TH ST GREELEY, CO 80631

NEW INSULATED SIDING
NEW TPO ROOF MEMBRANE
FULLY FENCED YARD

#### INDUSTRIAL WAREHOUSE WITH OFFICE SPACE IN PRIME LOCATION IN GREELEY

- Industrial property consisting of large warehouse space, breakroom, 2 private offices, private restrooms, manufacturing area, secure storage and (4) 14' drive-in overhead doors
- 3-Phase power
- Fully-fenced yard with new road base
- Building signage available
- Close proximity to Highway 85 and Highway 34

## PROPERTY FEATURES

Zoning: Light Industrial

Drive-In Doors: 3 (14')

Building SF: 12,121 SF

Lot Size: 42,173 SF

3-Phase Power

New Insulated Siding

New TPO Roof Membrane