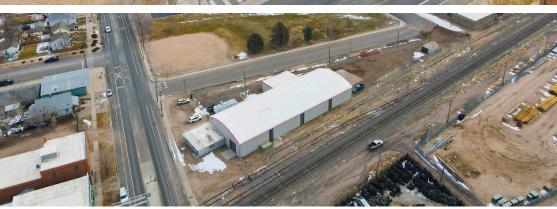

3.60/SF

## 518 13TH ST GREELEY, CO 80631

NEW INSULATED SIDING
NEW TPO ROOF MEMBRANE
FULLY FENCED YARD

#### INDUSTRIAL WAREHOUSE WITH OFFICE SPACE IN PRIME LOCATION IN GREELEY

- Industrial property consisting of large warehouse space, breakroom, 2 private offices, private restrooms, manufacturing area, secure storage and (4) 14' drive-in overhead doors
- 3-Phase power
- Fully-fenced yard with new road base
- Building signage available
- Close proximity to Highway 85 and Highway 34









## PROPERTY FEATURES

Zoning: Light Industrial

Drive-In Doors: 3 (14')

Building SF: 12,121 SF

Lot Size: 42,173 SF

3-Phase Power

New Insulated Siding

New TPO Roof Membrane

Fully Fenced Yard with New Road Base

### PROPERTY FLOORPLAN





# **PROPERTY PHOTOS**











# **AERIAL PHOTOS**











# **NEIGHBORHOOD MAP**





CONTACT: Brian Smerud, CCIM • 970-415-0538 • bsmerud@waypointRE.com Josh Guernsey • 970-218-2331 • jguernsey@waypointRE.com Erik Caffee • 970-218-4284 • ecaffee@waypointRE.com