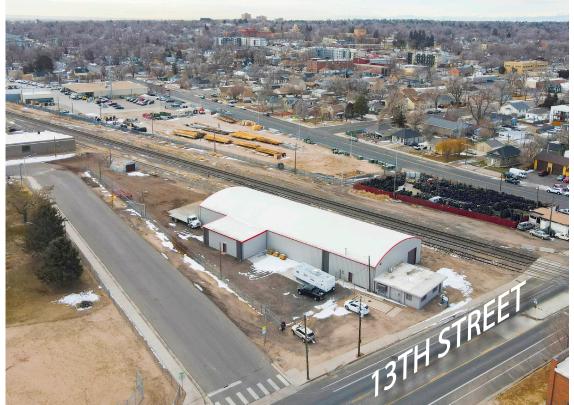

# **AERIAL PHOTOS**

## 518 13TH ST GREELEY, CO 80631

NEW INSULATED SIDING
NEW TPO ROOF MEMBRANE
FULLY FENCED YARD

#### INDUSTRIAL WAREHOUSE WITH OFFICE SPACE IN PRIME LOCATION IN GREELEY

- Industrial property consisting of large warehouse space, breakroom, 2 private offices, private restrooms, manufacturing area, secure storage and (4) 14' drive-in overhead doors
- 3-Phase power
- Fully-fenced yard with new road base
- Building signage available
- Close proximity to Highway 85 and Highway 34

## PROPERTY FEATURES

Zoning: Light Industrial

Drive-In Doors: 3 (14')

Building SF: 12,121 SF

Lot Size: 42,173 SF

3-Phase Power

New Insulated Siding

New TPO Roof Membrane