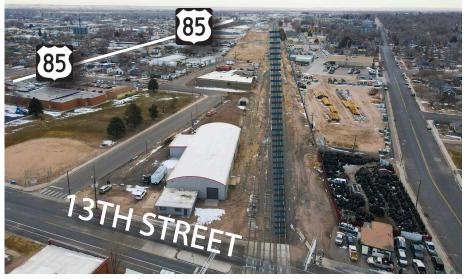

# **AERIAL PHOTOS**

#### INDUSTRIAL WAREHOUSE WITH OFFICE SPACE IN PRIME LOCATION IN GREELEY

- Industrial property consisting of large warehouse space, breakroom, 2 private offices, private restrooms, manufacturing area, secure storage and (4) 14' drive-in overhead doors
- 3-Phase power
- Fully-fenced yard with new road base
- Building signage available
- Close proximity to Highway 85 and Highway 34