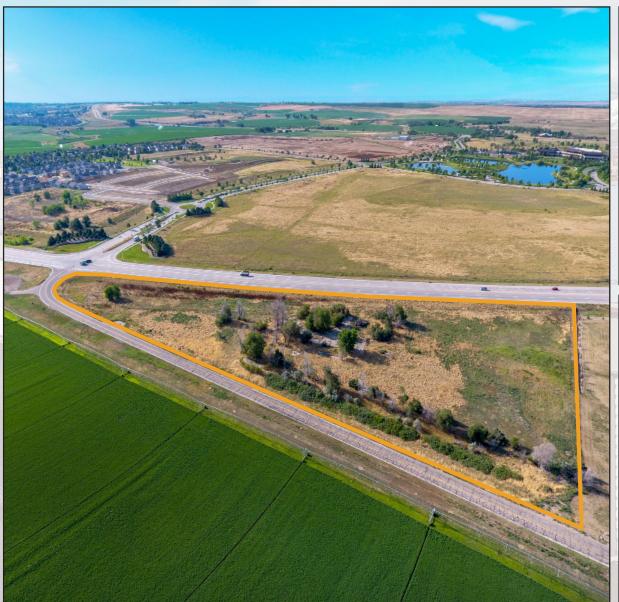

Lot Size
7.55 Acres (328,878 acres)

Sale Price \$1,563,000 (\$4.75/SF)

10829 HIGHWAY 257

**GREELEY, COLORADO** 

## COMMERCIAL DEVELOPMENT OPPORTUNITY LAND FOR SALE IN PRIME LOCATION

- Located in fast developing West Greeley, CO
- Commercial Development Opportunity
- High Visibility from Business Highway 34
- Traffic count: More than 59,000 VPD
- Immediate access to Business Highway 34
- Minutes from I-25 corridor, Loveland, Windsor and Fort Collins



## **PROPERTY PHOTOS**









## **AREA MAP**





## **AREA MAP**



Information contained herein is not guaranteed. Potential land purchasers and tenants are advised to verify all information. Price, terms and information are subject to change



CONTACT: Brian Smerud, CCIM • 970-415-0538 • bsmerud@waypointRE.com

Jake Arnold • 970-294-5331 • jarnold@waypointRE.com