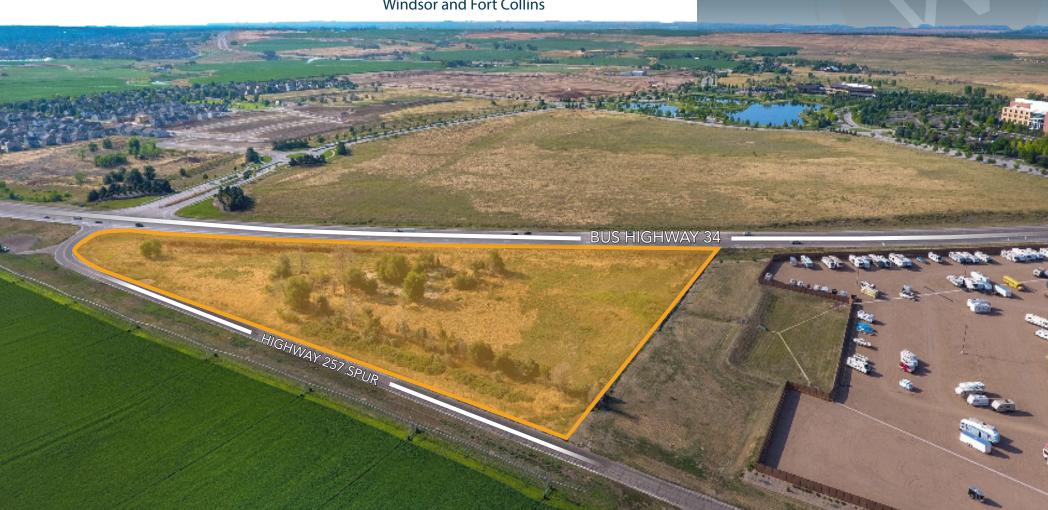

Lot Size
7.55 Acres (328,878 acres)

Sale Price \$1,563,000 (\$4.75/SF)

10829 HIGHWAY 257

**GREELEY, COLORADO** 

## COMMERCIAL DEVELOPMENT OPPORTUNITY LAND FOR SALE IN PRIME LOCATION

- Located in fast developing West Greeley, CO
- Commercial Development Opportunity
- High Visibility from Business Highway 34
- Traffic count: More than 59,000 VPD
- Immediate access to Business Highway 34
- Minutes from I-25 corridor, Loveland, Windsor and Fort Collins