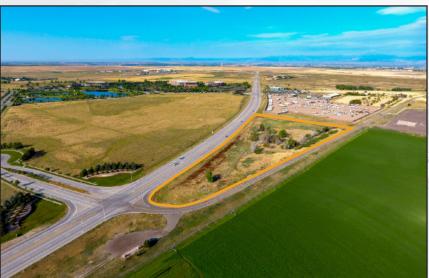

Lot Size
7.55 Acres (328,878 acres)

Sale Price \$1,563,000 (\$4.75/SF)

10829 HIGHWAY 257

**GREELEY, COLORADO** 

## COMMERCIAL DEVELOPMENT OPPORTUNITY LAND FOR SALE IN PRIME LOCATION

- Located in fast developing West Greeley, CO
- Commercial Development Opportunity
- High Visibility from Business Highway 34
- Traffic count: More than 59,000 VPD
- Immediate access to Business Highway 34
- Minutes from I-25 corridor, Loveland, Windsor and Fort Collins



## **PROPERTY PHOTOS**









## **AREA MAP**





## **AREA MAP**



Information contained herein is not guaranteed. Potential land purchasers and tenants are advised to verify all information. Price, terms and information are subject to change



CONTACT: Brian Smerud, CCIM • 970-415-0538 • bsmerud@waypointRE.com

Jake Arnold • 970-294-5331 • jarnold@waypointRE.com