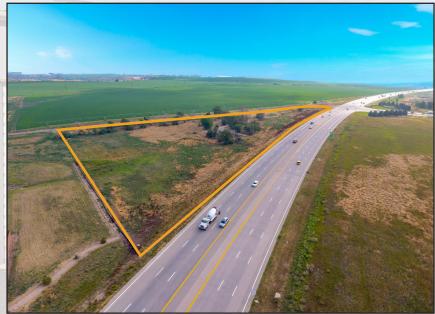

Lot Size
7.55 Acres (328,878 acres)

Sale Price \$1,563,000 (\$4.75/SF)

10829 HIGHWAY 257

**GREELEY, COLORADO** 

## COMMERCIAL DEVELOPMENT OPPORTUNITY LAND FOR SALE IN PRIME LOCATION

- Located in fast developing West Greeley, CO
- Commercial Development Opportunity
- High Visibility from Business Highway 34
- Traffic count: More than 59,000 VPD
- Immediate access to Business Highway 34
- Minutes from I-25 corridor, Loveland, Windsor and Fort Collins



## **PROPERTY PHOTOS**









## **AREA MAP**





## **AREA MAP**



Information contained herein is not guaranteed. Potential land purchasers and tenants are advised to verify all information. Price, terms and information are subject to change



CONTACT: Brian Smerud, CCIM • 970-415-0538 • bsmerud@waypointRE.com

Jake Arnold • 970-294-5331 • jarnold@waypointRE.com