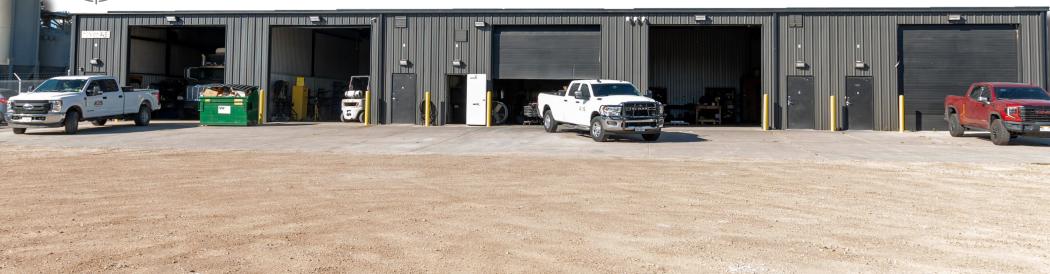

## **PROPERTY PHOTOS**

• (10) 14'x14' Overhead Doors

• Zoned Industrial Medium (IM)

- Fenced outside storage yard
- Close proximity to US85 and US34

# **PROPERTY FEATURES**

- Drive thru the building
- Fenced outside storage yard
- Overhead Doors:
  (10) 14' x 14' OH doors total
- Clear Height: 19'3"

CONTACT: Brian Smerud, CCIM • 970-415-0538 • bsmerud@waypointRE.com Josh Guernsey • 970-218-2331 • jguernsey@waypointRE.com Erik Caffee • 970-218-4284 • ecaffee@waypointRE.com