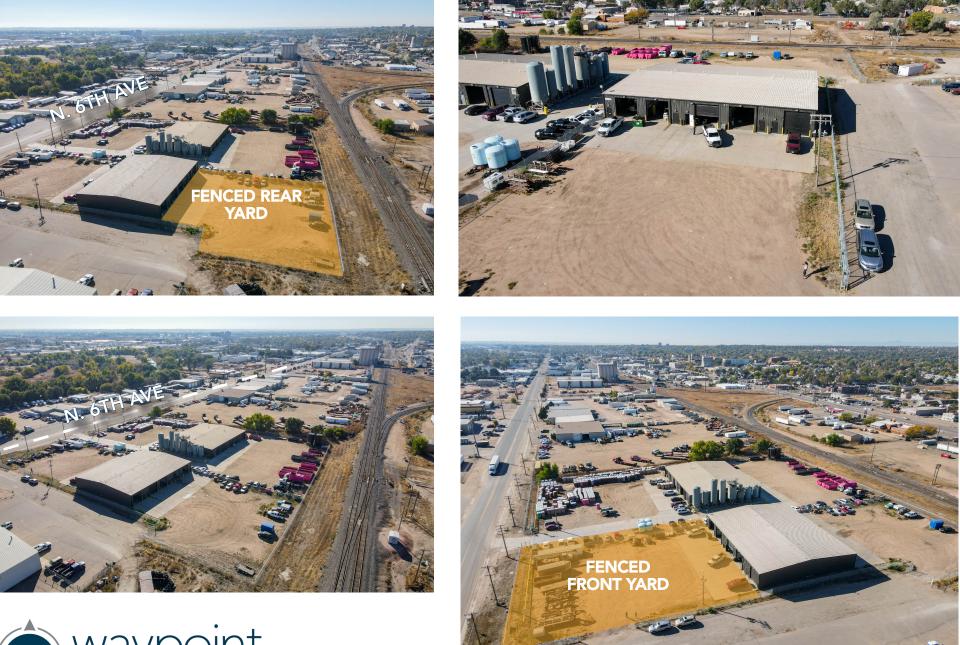

• (10) 14'x14' Overhead Doors

• Zoned Industrial Medium (IM)

- Fenced outside storage yard
- Close proximity to US85 and US34

# **PROPERTY FEATURES**

- Drive thru the building
- Fenced outside storage yard
- Overhead Doors:
  (10) 14' x 14' OH doors total
- Clear Height: 19'3"

CONTACT: Brian Smerud, CCIM • 970-415-0538 • bsmerud@waypointRE.com Josh Guernsey • 970-218-2331 • jguernsey@waypointRE.com Erik Caffee • 970-218-4284 • ecaffee@waypointRE.com