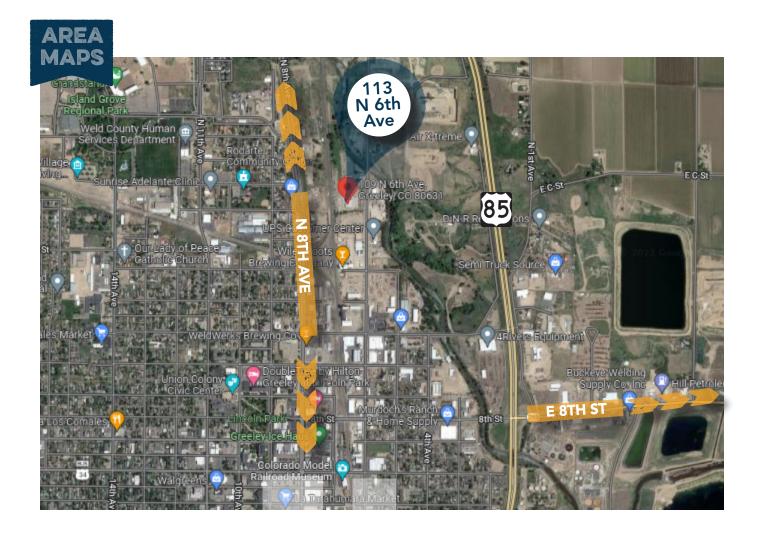

### 113 N 6TH AVE GREELEY, CO 80631

• (10) 14'x14' Overhead Doors

• Zoned Industrial Medium (IM)

- Fenced outside storage yard
- Close proximity to US85 and US34