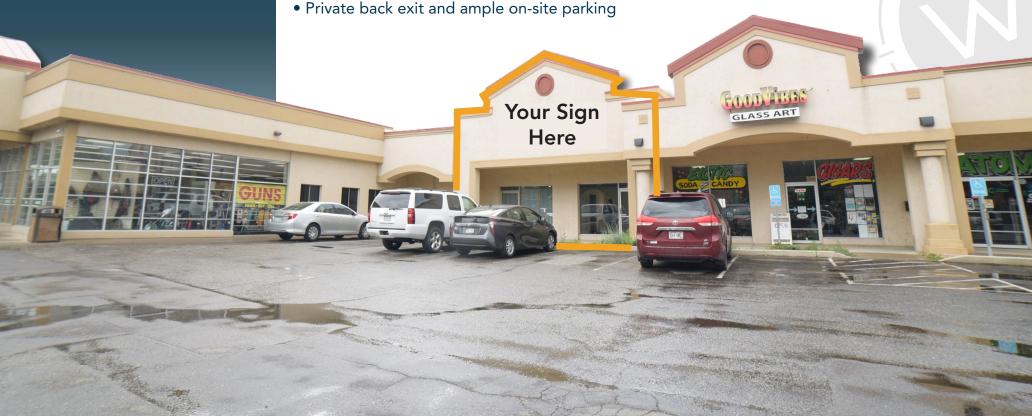

**1417 N CLEVELAND AVE** UNIT#6 LOVELAND, CO 80538

Space Available 1,263 SF

Lease Rate:

\$17.50 / SF NNN

NNN Rate:

\$10.23 / SF\*

\*Includes Property Tax, CAM and Insurance

## STOREFRONT SALON/SPA SPACE FOR LEASE ON N. CLEVELAND AVE

- High-visibility storefront with large windows and prominent building signage
- Salon-ready with existing sink station, plumbing, and (2) private treatment rooms
- Two front rooms ideal for reception, retail, lounge, or additional services
- Custom tile floors, and stylish lighting throughout
- Spacious breakroom with cabinetry, utility sink, and (1) private restroom