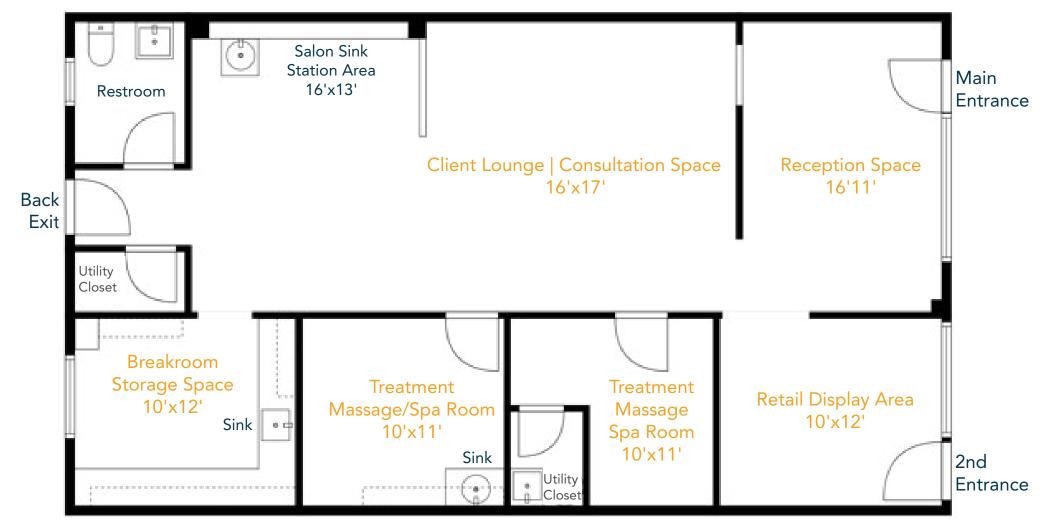

## STOREFRONT SALON/SPA SPACE FOR LEASE ON N. CLEVELAND AVE

- High-visibility storefront with large windows and prominent building signage
- Salon-ready with existing sink station, plumbing, and (2) private treatment rooms
- Two front rooms ideal for reception, retail, lounge, or additional services
- Custom tile floors, and stylish lighting throughout
- Spacious breakroom with cabinetry, utility sink, and (1) private restroom