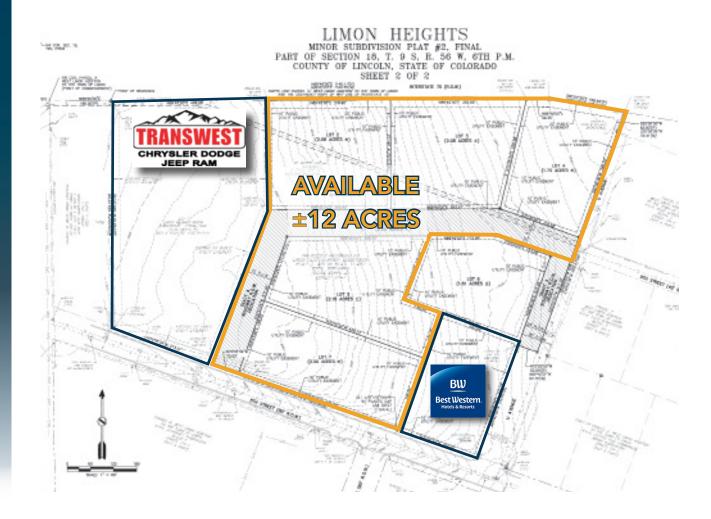

Lot Size

Sale Price 550,720 SF (12 acres) \$685,000.00 (\$1.31/SF)

COMMERCIAL ZONED LAND FOR SALE OFF MULTIPLE HIGHLY TRAFFICKED HIGHWAYS

- Excellent visibility to both Eastbound and Westbound I-70
- Opportunity Zone Land | Zoned: Commercial (CH-1)
- Exit 359 is fully developed with 2 truck stops, restaurants, six hotels and a bank
- Major Eastern Colorado Highway Hub