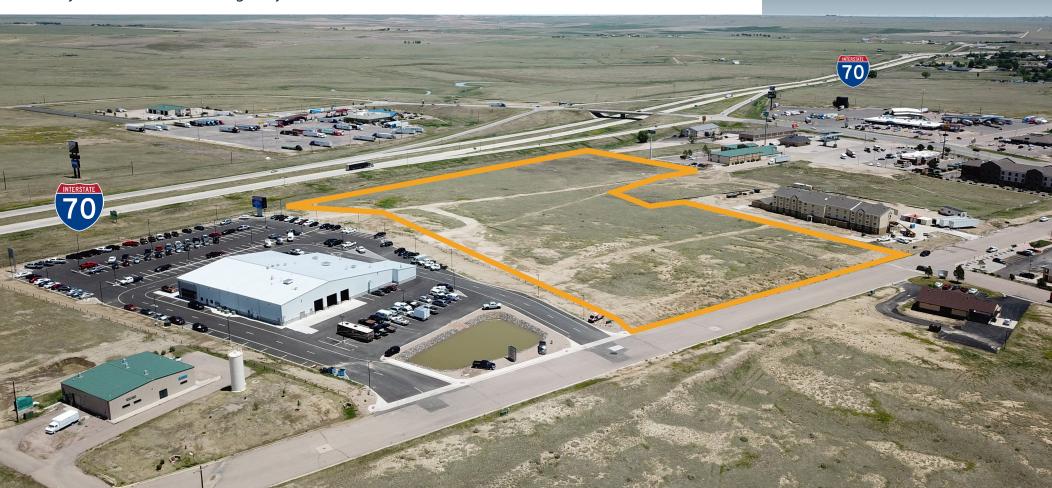

Lot Size

Sale Price 550,720 SF (12 acres) \$685,000.00 (\$1.31/SF)

COMMERCIAL ZONED LAND FOR SALE OFF MULTIPLE HIGHLY TRAFFICKED HIGHWAYS

- Excellent visibility to both Eastbound and Westbound I-70
- Opportunity Zone Land | Zoned: Commercial (CH-1)
- Exit 359 is fully developed with 2 truck stops, restaurants, six hotels and a bank
- Major Eastern Colorado Highway Hub