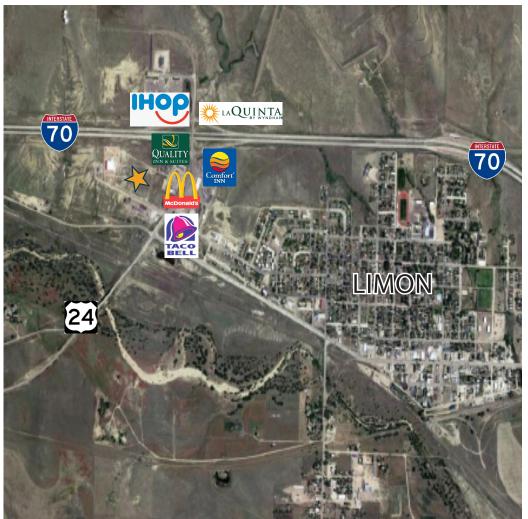

## **PROPERTY DETAILS**

- Opportunity Zone Status
- State of Colorado Enhanced Rural Enterprise Zone
- Part of the Prairie Development
  Corporation Economic Development Area
- Located on the Heartland Expressway
  Corridor Program
- Located on the Port to Plains Corridor
- I-70 Port of Entry Scales
- Limon has received Foreign Trade Zone
  Designation