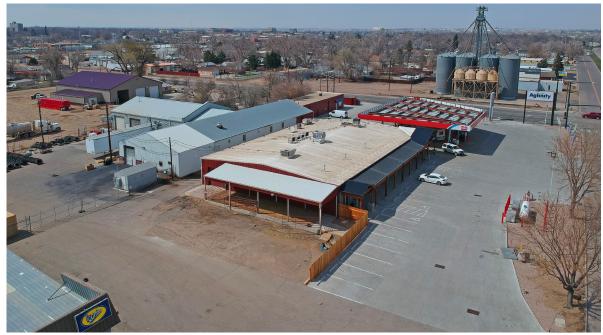

80631** 

**HIGH TRAFFIC RETAIL LOCATION US85 AND 16TH** 



**Building Size** 

3,800 SF

Lease Rate

\$18.50 / SF NNN

**NNN Rate** 

\$4.00 NNN

**Utilities Not Included** 

#### INCREDIBLE RETAIL LOCATION AT HIGH TRAFFIC US85 AND 16TH STREET

- POTENTIAL FOR DRIVE THRU
- Retail/Restaurant space in high demand
- Adjacent to High traffic C-Store
- Abundance of ample parking



### **CONCEPTUAL RENDERING**





### **GREELEY OVERVIEW**

- Third fastest growing MSA in the nation
- Greeley/Fort Collins region projected to grow by over 100% over the next 30 years.
- Forbes magazine ranks Greeley MSA the 6th fastest "job growth" market in the nation
- Ranked #1 by Wallethub for "Jobs and the Economy" out of 515 cities nationally.

# **PROPERTY PHOTOS**











# **AERIAL PHOTOS**











### **GREELEY DEMOGRAPHICS**

#### **DAYTIME EMPLOYMENT**

|                                     | 1 Mile    |            |              | 3 Mile    |            |              | 5 Mile    |            |              |
|-------------------------------------|-----------|------------|--------------|-----------|------------|--------------|-----------|------------|--------------|
|                                     | Employees | Businesses | Employees    | Employees | Businesses | Employees    | Employees | Businesses | Employees    |
|                                     |           |            | Per Business |           |            | Per Business |           |            | Per Business |
| Service-Producing Industries        | 6,452     | 491        | 13           | 31,362    | 2,887