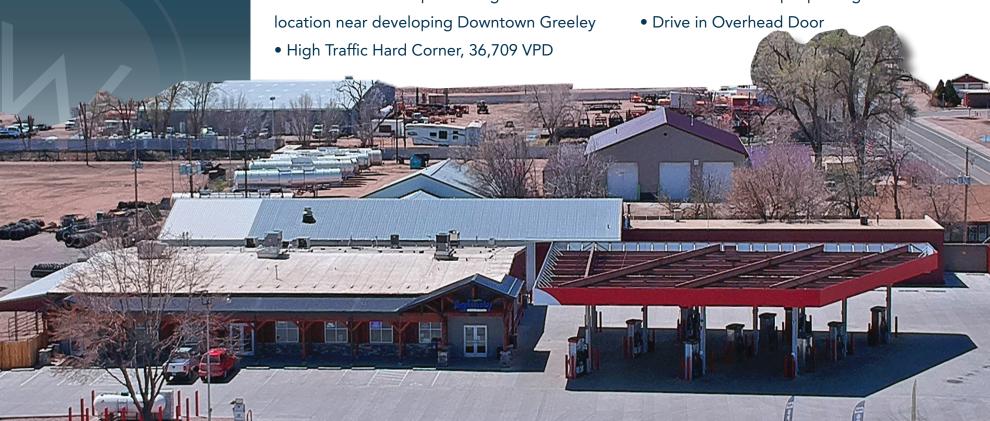

#### INCREDIBLE RETAIL LOCATION AT HIGH TRAFFIC US85 AND 16TH STREET

- POTENTIAL FOR DRIVE THRU
- Retail/Restaurant space in high demand
- Adjacent to High traffic C-Store
- Abundance of ample parking

**1607 2ND AVENUE GREELEY, CO 80631** 

**HIGH TRAFFIC RETAIL LOCATION US85 AND 16TH** 

**Building Size** 

3,800 SF

Lease Rate

\$18.50 / SF NNN

**NNN Rate** 

\$4.00 NNN