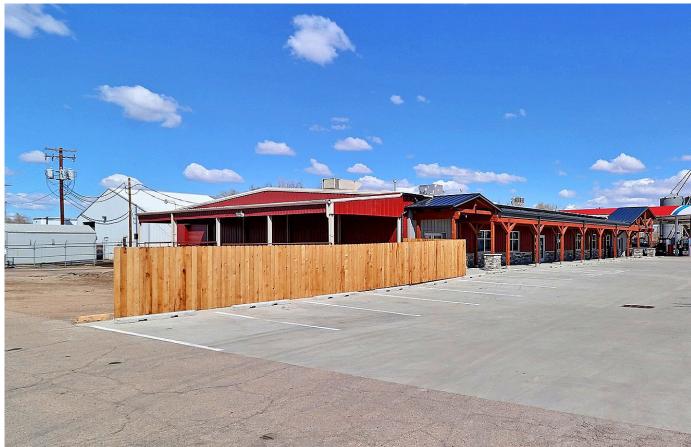

**1607 2ND AVENUE GREELEY, CO 80631** 

**HIGH TRAFFIC RETAIL LOCATION US85 AND 16TH** 



**Building Size** 

3,800 SF

Lease Rate

\$18.50 / SF NNN

**NNN Rate** 

\$4.00 NNN

**Utilities Not Included** 

#### INCREDIBLE RETAIL LOCATION AT HIGH TRAFFIC US85 AND 16TH STREET

- POTENTIAL FOR DRIVE THRU
- Retail/Restaurant space in high demand
- Adjacent to High traffic C-Store
- Abundance of ample parking



### **CONCEPTUAL RENDERING**





### **GREELEY OVERVIEW**

- Third fastest growing MSA in the nation
- Greeley/Fort Collins region projected to grow by over 100% over the next 30 years.
- Forbes magazine ranks Greeley MSA the 6th fastest "job growth" market in the nation
- Ranked #1 by Wallethub for "Jobs and the Economy" out of 515 cities nationally.

# **PROPERTY PHOTOS**











# **AERIAL PHOTOS**











### **GREELEY DEMOGRAPHICS**

#### **DAYTIME EMPLOYMENT**

|                                     | 1 Mile    |            |              | 3 Mile    |            |              | 5 Mile    |            |              |
|-------------------------------------|-----------|------------|--------------|-----------|------------|--------------|-----------|------------|--------------|
|                                     | Employees | Businesses | Employees    | Employees | Businesses | Employees    | Employees | Businesses | Employees    |
|                                     |           |            | Per Business |           |            | Per Business |           |            | Per Business |
| Service-Producing Industries        | 6,452     | 491        | 13