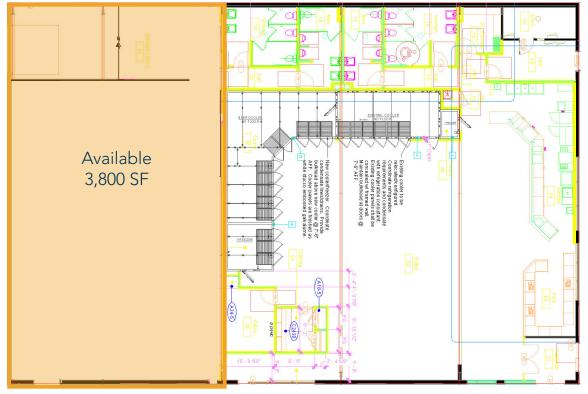

**1607 2ND AVENUE GREELEY, CO 80631** 

**HIGH TRAFFIC RETAIL LOCATION US85 AND 16TH** 

**Building Size** 

3,800 SF

Lease Rate

\$18.50 / SF NNN

**NNN Rate** 

\$4.00 NNN

#### INCREDIBLE RETAIL LOCATION AT HIGH TRAFFIC US85 AND 16TH STREET

- POTENTIAL FOR DRIVE THRU
- Retail/Restaurant space in high demand
- Adjacent to High traffic C-Store
- Abundance of ample parking