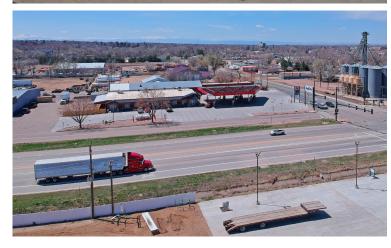

CO 80631** 

**HIGH TRAFFIC RETAIL LOCATION US85 AND 16TH** 



**Building Size** 

3,800 SF

Lease Rate

\$18.50 / SF NNN

**NNN Rate** 

\$4.00 NNN

**Utilities Not Included** 

#### INCREDIBLE RETAIL LOCATION AT HIGH TRAFFIC US85 AND 16TH STREET

- POTENTIAL FOR DRIVE THRU
- Retail/Restaurant space in high demand
- Adjacent to High traffic C-Store
- Abundance of ample parking



### **CONCEPTUAL RENDERING**





### **GREELEY OVERVIEW**

- Third fastest growing MSA in the nation
- Greeley/Fort Collins region projected to grow by over 100% over the next 30 years.
- Forbes magazine ranks Greeley MSA the 6th fastest "job growth" market in the nation
- Ranked #1 by Wallethub for "Jobs and the Economy" out of 515 cities nationally.

# **PROPERTY PHOTOS**











# **AERIAL PHOTOS**











### **GREELEY DEMOGRAPHICS**

#### **DAYTIME EMPLOYMENT**

|                                     | 1 Mile    |            |              | 3 Mile    |            |              | 5 Mile    |            |              |
|-------------------------------------|-----------|------------|--------------|-----------|------------|--------------|-----------|------------|--------------|
|                                     | Employees | Businesses | Employees    | Employees | Businesses | Employees    | Employees | Businesses | Employees    |
|                                     |           |            | Per Business |           |            | Per Business |           |            | Per Business |
| Service-Producing Industries        | 6,452     | 491        | 13           | 31,362    | 2,8