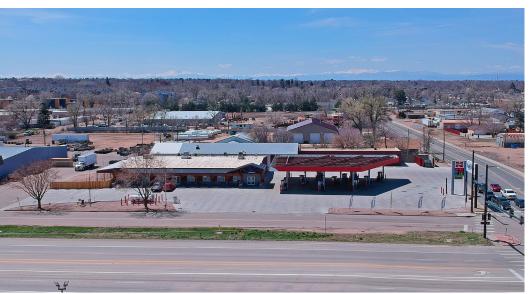

**1607 2ND AVENUE GREELEY, CO 80631** 

**HIGH TRAFFIC RETAIL LOCATION US85 AND 16TH** 



**Building Size** 

3,800 SF

Lease Rate

\$18.50 / SF NNN

**NNN Rate** 

\$4.00 NNN

**Utilities Not Included** 

#### INCREDIBLE RETAIL LOCATION AT HIGH TRAFFIC US85 AND 16TH STREET

- POTENTIAL FOR DRIVE THRU
- Retail/Restaurant space in high demand
- Adjacent to High traffic C-Store
- Abundance of ample parking



### **CONCEPTUAL RENDERING**





### **GREELEY OVERVIEW**

- Third fastest growing MSA in the nation
- Greeley/Fort Collins region projected to grow by over 100% over the next 30 years.
- Forbes magazine ranks Greeley MSA the 6th fastest "job growth" market in the nation
- Ranked #1 by Wallethub for "Jobs and the Economy" out of 515 cities nationally.

# **PROPERTY PHOTOS**











# **AERIAL PHOTOS**











### **GREELEY DEMOGRAPHICS**

#### **DAYTIME EMPLOYMENT**

|                                     | 1 Mile    |            |              | 3 Mile    |            |              | 5 Mile    |            |              |
|-------------------------------------|-----------|------------|--------------|-----------|------------|--------------|-----------|------------|--------------|
|                                     | Employees | Businesses | Employees    | Employees | Businesses | Employees    | Employees | Businesses | Employees    |
|                                     |           |            | Per Business |           |            | Per Business |           |            | Per Business |
| Service-Producing Industries        | 6,452     | 491