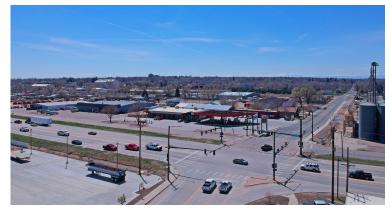

LEY, CO 80631** 

**HIGH TRAFFIC RETAIL LOCATION US85 AND 16TH** 



**Building Size** 

3,800 SF

Lease Rate

\$18.50 / SF NNN

**NNN Rate** 

\$4.00 NNN

**Utilities Not Included** 

#### INCREDIBLE RETAIL LOCATION AT HIGH TRAFFIC US85 AND 16TH STREET

- POTENTIAL FOR DRIVE THRU
- Retail/Restaurant space in high demand
- Adjacent to High traffic C-Store
- Abundance of ample parking



### **CONCEPTUAL RENDERING**





### **GREELEY OVERVIEW**

- Third fastest growing MSA in the nation
- Greeley/Fort Collins region projected to grow by over 100% over the next 30 years.
- Forbes magazine ranks Greeley MSA the 6th fastest "job growth" market in the nation
- Ranked #1 by Wallethub for "Jobs and the Economy" out of 515 cities nationally.

# **PROPERTY PHOTOS**











# **AERIAL PHOTOS**











### **GREELEY DEMOGRAPHICS**

#### **DAYTIME EMPLOYMENT**

|                                     | 1 Mile    |            |              | 3 Mile    |            |              | 5 Mile    |            |              |
|-------------------------------------|-----------|------------|--------------|-----------|------------|--------------|-----------|------------|--------------|
|                                     | Employees | Businesses | Employees    | Employees | Businesses | Employees    | Employees | Businesses | Employees    |
|                                     |           |            | Per Business |           |            | Per Business |           |            | Per Business |
| Service-Producing Industries        | 6,452     | 491        | 13           | 31,362    |