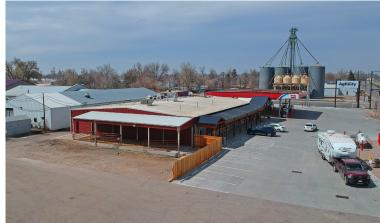

Y, CO 80631** 

**HIGH TRAFFIC RETAIL LOCATION US85 AND 16TH** 



**Building Size** 

3,800 SF

Lease Rate

\$18.50 / SF NNN

**NNN Rate** 

\$4.00 NNN

**Utilities Not Included** 

#### INCREDIBLE RETAIL LOCATION AT HIGH TRAFFIC US85 AND 16TH STREET

- POTENTIAL FOR DRIVE THRU
- Retail/Restaurant space in high demand
- Adjacent to High traffic C-Store
- Abundance of ample parking



### **CONCEPTUAL RENDERING**





### **GREELEY OVERVIEW**

- Third fastest growing MSA in the nation
- Greeley/Fort Collins region projected to grow by over 100% over the next 30 years.
- Forbes magazine ranks Greeley MSA the 6th fastest "job growth" market in the nation
- Ranked #1 by Wallethub for "Jobs and the Economy" out of 515 cities nationally.

# **PROPERTY PHOTOS**











# **AERIAL PHOTOS**











### **GREELEY DEMOGRAPHICS**

#### **DAYTIME EMPLOYMENT**

|                                     | 1 Mile    |            |              | 3 Mile    |            |              | 5 Mile    |            |              |
|-------------------------------------|-----------|------------|--------------|-----------|------------|--------------|-----------|------------|--------------|
|                                     | Employees | Businesses | Employees    | Employees | Businesses | Employees    | Employees | Businesses | Employees    |
|                                     |           |            | Per Business |           |            | Per Business |           |            | Per Business |
| Service-Producing Industries        | 6,452     | 491        | 13           | 31,362    | 2