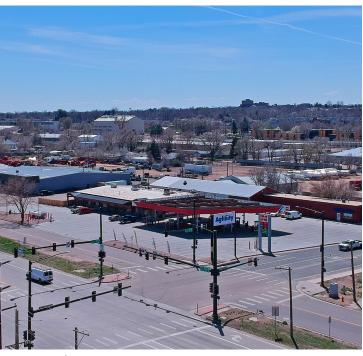

**1607 2ND AVENUE GREELEY, CO 80631** 

**HIGH TRAFFIC RETAIL LOCATION US85 AND 16TH** 



**Building Size** 

3,800 SF

Lease Rate

\$18.50 / SF NNN

**NNN Rate** 

\$4.00 NNN

**Utilities Not Included** 

#### INCREDIBLE RETAIL LOCATION AT HIGH TRAFFIC US85 AND 16TH STREET

- POTENTIAL FOR DRIVE THRU
- Retail/Restaurant space in high demand
- Adjacent to High traffic C-Store
- Abundance of ample parking



### **CONCEPTUAL RENDERING**





### **GREELEY OVERVIEW**

- Third fastest growing MSA in the nation
- Greeley/Fort Collins region projected to grow by over 100% over the next 30 years.
- Forbes magazine ranks Greeley MSA the 6th fastest "job growth" market in the nation
- Ranked #1 by Wallethub for "Jobs and the Economy" out of 515 cities nationally.

# **PROPERTY PHOTOS**











# **AERIAL PHOTOS**











### **GREELEY DEMOGRAPHICS**

#### **DAYTIME EMPLOYMENT**

|                                     | 1 Mile    |            |              | 3 Mile    |            |              | 5 Mile    |            |              |
|-------------------------------------|-----------|------------|--------------|-----------|------------|--------------|-----------|------------|--------------|
|                                     | Employees | Businesses | Employees    | Employees | Businesses | Employees    | Employees | Businesses | Employees    |
|                                     |           |            | Per Business |           |            | Per Business |           |            | Per Business |
| Service-Producing Industries        | 6,452     | 491        |