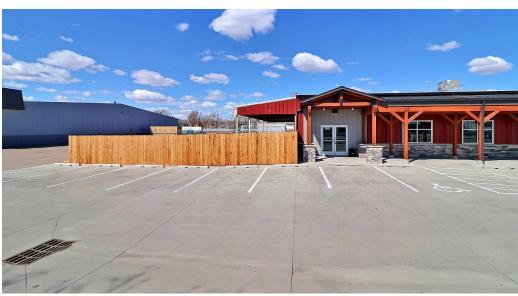

**1607 2ND AVENUE GREELEY, CO 80631** 

**HIGH TRAFFIC RETAIL LOCATION US85 AND 16TH** 



**Building Size** 

3,800 SF

Lease Rate

\$18.50 / SF NNN

**NNN Rate** 

\$4.00 NNN

**Utilities Not Included** 

#### INCREDIBLE RETAIL LOCATION AT HIGH TRAFFIC US85 AND 16TH STREET

- POTENTIAL FOR DRIVE THRU
- Retail/Restaurant space in high demand
- Adjacent to High traffic C-Store
- Abundance of ample parking



### **CONCEPTUAL RENDERING**





### **GREELEY OVERVIEW**

- Third fastest growing MSA in the nation
- Greeley/Fort Collins region projected to grow by over 100% over the next 30 years.
- Forbes magazine ranks Greeley MSA the 6th fastest "job growth" market in the nation
- Ranked #1 by Wallethub for "Jobs and the Economy" out of 515 cities nationally.

# **PROPERTY PHOTOS**











# **AERIAL PHOTOS**











### **GREELEY DEMOGRAPHICS**

#### **DAYTIME EMPLOYMENT**

|                                     | 1 Mile    |            |              | 3 Mile    |            |              | 5 Mile    |            |              |
|-------------------------------------|-----------|------------|--------------|-----------|------------|--------------|-----------|------------|--------------|
|                                     | Employees | Businesses | Employees    | Employees | Businesses | Employees    | Employees | Businesses | Employees    |
|                                     |           |            | Per Business |           |            | Per Business |           |            | Per Business |
| Service-Producing Industries        | 6,452     | 491