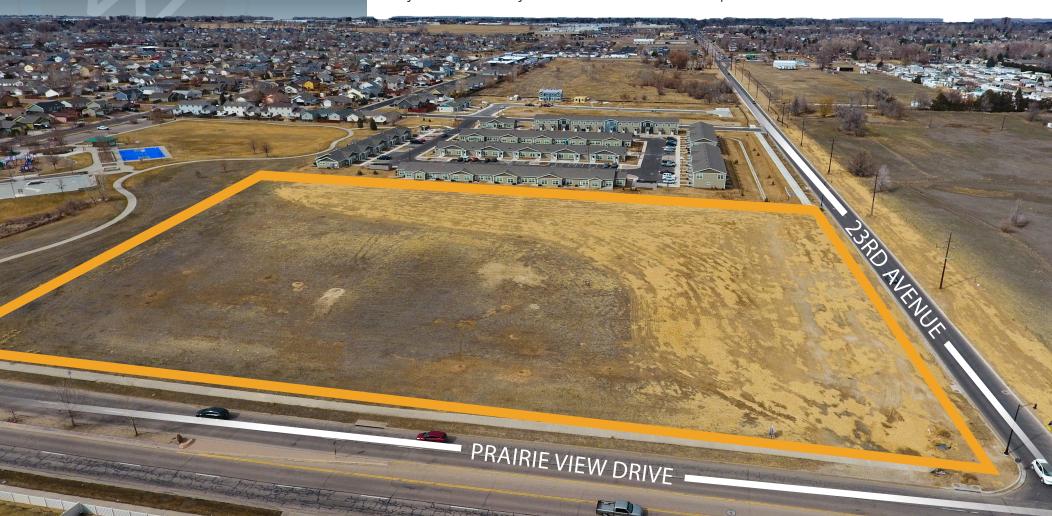

Sale Details

Price Per SF

\$790,605.00

\$3.00

Lot Size

6 Acres (261,360 SF)

- Located in a High Population in-fill Area
- Zoned Commercial High Density (Evans C-3)
- Buyer to Obtain City of Evans Water and Sewer Taps
- 1 Mile to Highway 85
- .85 Miles to Highway 34

## **PROPERTY PHOTOS**