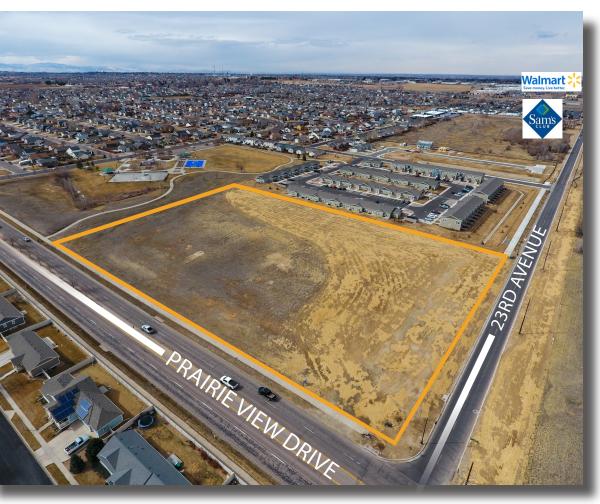

Sale Details

Price Per SF

\$790,605.00

\$3.00

Lot Size

6 Acres (261,360 SF)

- Located in a High Population in-fill Area
- Zoned Commercial High Density (Evans C-3)
- Buyer to Obtain City of Evans Water and Sewer Taps
- 1 Mile to Highway 85
- .85 Miles to Highway 34

## **PROPERTY PHOTOS**

## REGIONAL MAP

Information contained herein is not guaranteed. Potential land purchasers and tenants are advised to verify all information. Price, terms and information are subject to change.

CONTACT: Brian Smerud, CCIM • 970-415-0538 • bsmerud@waypointRE.com Ron Randel, CCIM • 970-590-6222 • Ron@wheelerpropertiesinc.com