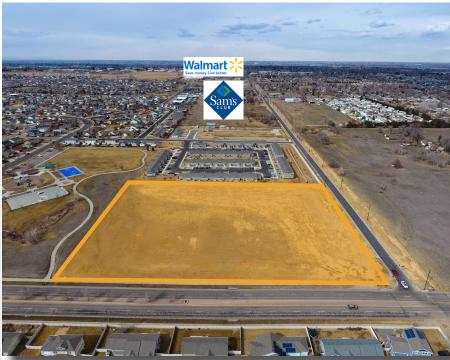

Sale Details

Price Per SF

\$790,605.00

\$3.00

Lot Size

6 Acres (261,360 SF)

- Located in a High Population in-fill Area
- Zoned Commercial High Density (Evans C-3)
- Buyer to Obtain City of Evans Water and Sewer Taps
- 1 Mile to Highway 85
- .85 Miles to Highway 34



## **PROPERTY PHOTOS**











## REGIONAL MAP



Information contained herein is not guaranteed. Potential land purchasers and tenants are advised to verify all information. Price, terms and information are subject to change.



CONTACT: Brian Smerud, CCIM • 970-415-0538 • bsmerud@waypointRE.com Ron Randel, CCIM • 970-590-6222 • Ron@wheelerpropertiesinc.com