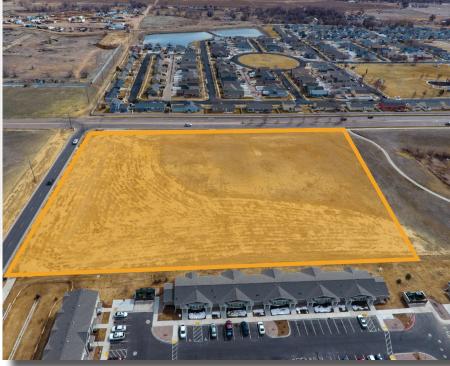

Sale Details

Price Per SF

\$790,605.00

\$3.00

Lot Size

6 Acres (261,360 SF)

- Located in a High Population in-fill Area
- Zoned Commercial High Density (Evans C-3)
- Buyer to Obtain City of Evans Water and Sewer Taps
- 1 Mile to Highway 85
- .85 Miles to Highway 34



## **PROPERTY PHOTOS**











## REGIONAL MAP



Information contained herein is not guaranteed. Potential land purchasers and tenants are advised to verify all information. Price, terms and information are subject to change.



CONTACT: Brian Smerud, CCIM • 970-415-0538 • bsmerud@waypointRE.com Ron Randel, CCIM • 970-590-6222 • Ron@wheelerpropertiesinc.com