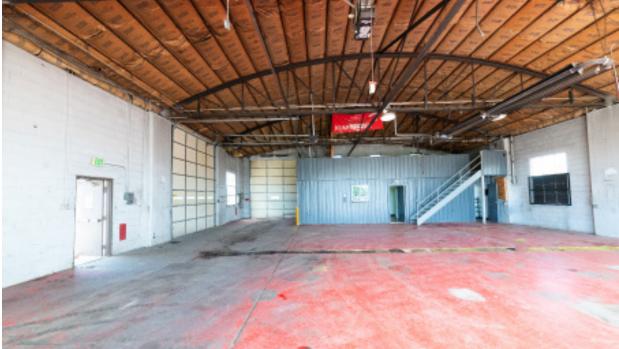

# **702 4TH AVE PHOTOS**

#### INDUSTRIAL WAREHOUSE WITH YARD FOR LEASE IN CENTRAL GREELEY

- Warehouse space with office/reception area, private restroom, mezzanine, three 14' overhead doors, three 12' overhead doors, and secure yard
- Fully drive-though
- 3-phase power: 240v 200amp electric
- 0.65-acre yard