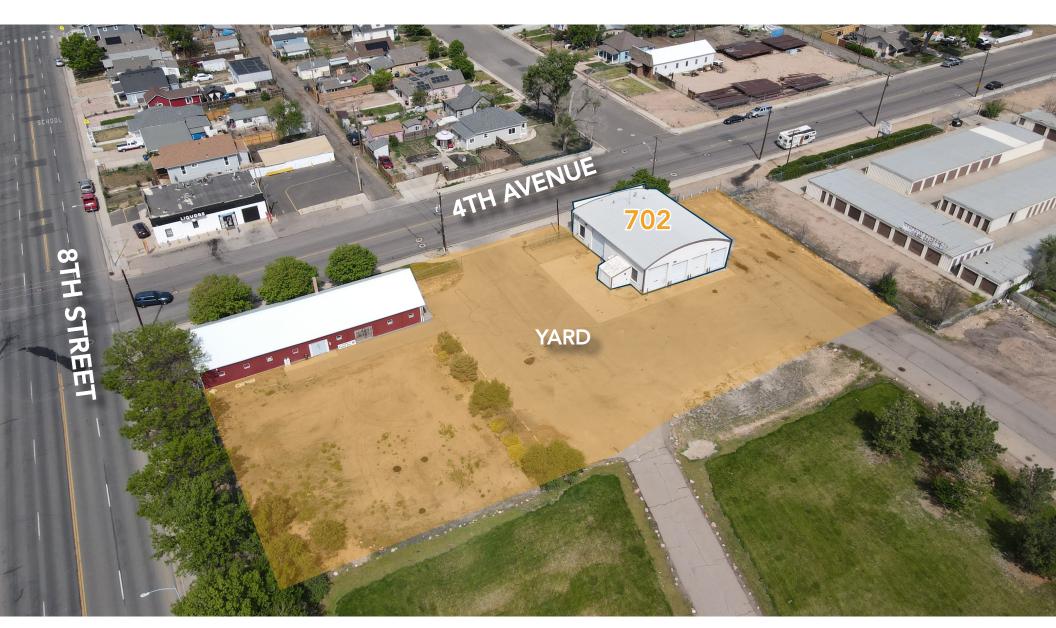

## **SITE PLAN**

702 4TH AVE GREELEY, CO 80631

INDUSTRIAL WAREHOUSE WITH DESIGNATED YARD

**6 OVERHEAD DOORS** 

**FULLY DRIVE-THRU** 

Space Available:

3,296 SF

Modified Gross Lease:

\$15.00/SF