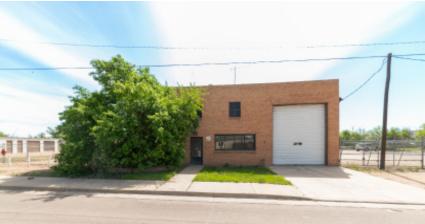

702 4TH AVE GREELEY, CO 80631

INDUSTRIAL WAREHOUSE WITH DESIGNATED YARD

**6 OVERHEAD DOORS** 

**FULLY DRIVE-THRU** 



Space Available:

3,296 SF

Modified Gross Lease:

\$15.00/SF

#### INDUSTRIAL WAREHOUSE WITH YARD FOR LEASE IN CENTRAL GREELEY

- Warehouse space with office/reception area, private restroom, mezzanine, three 14' overhead doors, three 12' overhead doors, and secure yard
- Fully drive-though
- 3-phase power: 240v 200amp electric
- 0.65-acre yard



#### **4TH AVENUE**





# **702 4TH AVE PHOTOS**











## **SITE PLAN**





### **LOCAL MAP**





### **REGIONAL MAP**





CONTACT: Brian Smerud, CCIM • 970-415-0538 • bsmerud@waypointRE.com Erik Caffee • 970-218-4284 • ecaffee@waypointRE.com