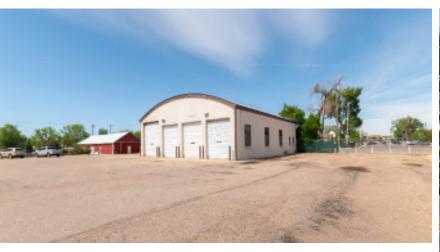

702 4TH AVE GREELEY, CO 80631

INDUSTRIAL WAREHOUSE WITH DESIGNATED YARD

**6 OVERHEAD DOORS** 

**FULLY DRIVE-THRU** 



Space Available:

3,296 SF

Modified Gross Lease:

\$15.00/SF

#### INDUSTRIAL WAREHOUSE WITH YARD FOR LEASE IN CENTRAL GREELEY

- Warehouse space with office/reception area, private restroom, mezzanine, three 14' overhead doors, three 12' overhead doors, and secure yard
- Fully drive-though
- 3-phase power: 240v 200amp electric
- 0.65-acre yard



#### **4TH AVENUE**





# **702 4TH AVE PHOTOS**











## **SITE PLAN**





### **LOCAL MAP**





### **REGIONAL MAP**





CONTACT: Brian Smerud, CCIM • 970-415-0538 • bsmerud@waypointRE.com Erik Caffee • 970-218-4284 • ecaffee@waypointRE.com