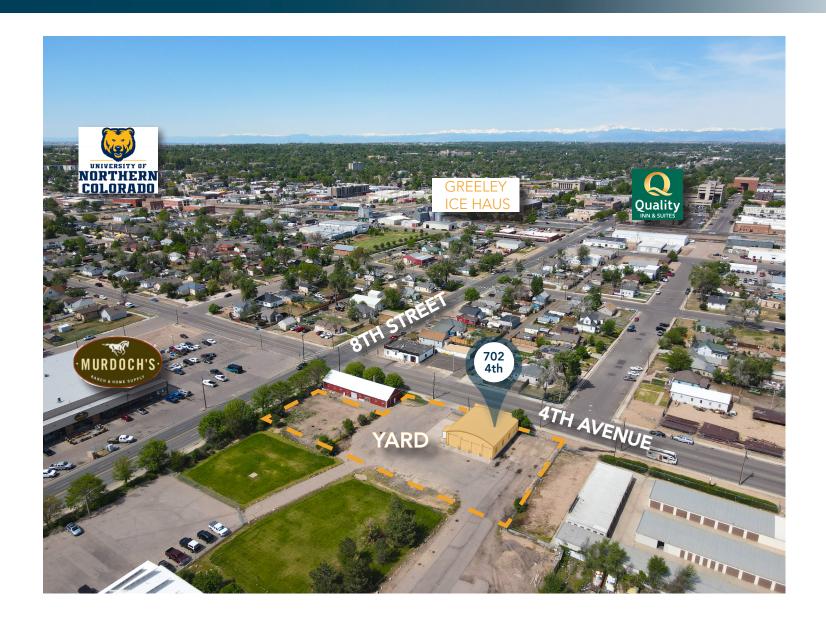

### **LOCAL MAP**

702 4TH AVE GREELEY, CO 80631

INDUSTRIAL WAREHOUSE WITH DESIGNATED YARD

**6 OVERHEAD DOORS** 

**FULLY DRIVE-THRU** 

Space Available:

3,296 SF

Modified Gross Lease:

\$15.00/SF

#### INDUSTRIAL WAREHOUSE WITH YARD FOR LEASE IN CENTRAL GREELEY

- Warehouse space with office/reception area, private restroom, mezzanine, three 14' overhead doors, three 12' overhead doors, and secure yard
- Fully drive-though
- 3-phase power: 240v 200amp electric
- 0.65-acre yard