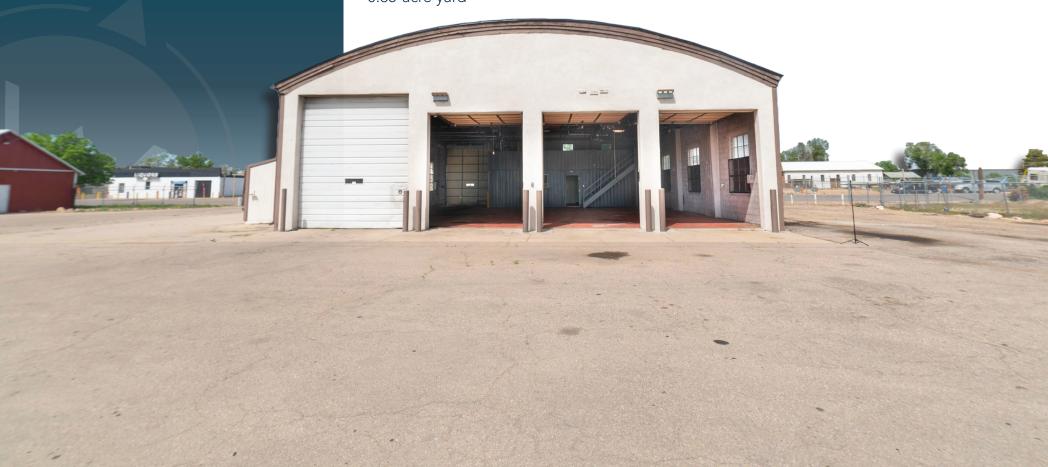

702 4TH AVE GREELEY, CO 80631

INDUSTRIAL WAREHOUSE WITH DESIGNATED YARD

**6 OVERHEAD DOORS** 

**FULLY DRIVE-THRU** 

Space Available:

3,296 SF

Modified Gross Lease:

\$15.00/SF

#### INDUSTRIAL WAREHOUSE WITH YARD FOR LEASE IN CENTRAL GREELEY

- Warehouse space with office/reception area, private restroom, mezzanine, three 14' overhead doors, three 12' overhead doors, and secure yard
- Fully drive-though
- 3-phase power: 240v 200amp electric
- 0.65-acre yard