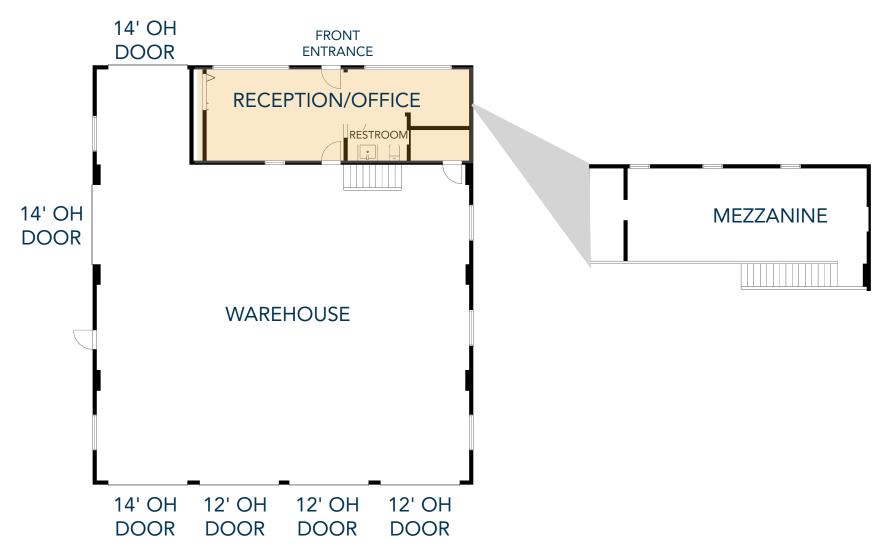

#### INDUSTRIAL WAREHOUSE WITH YARD FOR LEASE IN CENTRAL GREELEY

- Warehouse space with office/reception area, private restroom, mezzanine, three 14' overhead doors, three 12' overhead doors, and secure yard
- Fully drive-though
- 3-phase power: 240v 200amp electric
- 0.65-acre yard

## **SITE PLAN**