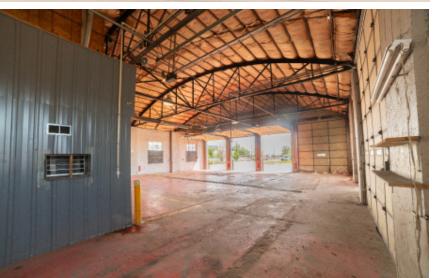

# **702 4TH AVE PHOTOS**

#### INDUSTRIAL WAREHOUSE WITH YARD FOR LEASE IN CENTRAL GREELEY

- Warehouse space with office/reception area, private restroom, mezzanine, three 14' overhead doors, three 12' overhead doors, and secure yard
- Fully drive-though
- 3-phase power: 240v 200amp electric
- 0.65-acre yard