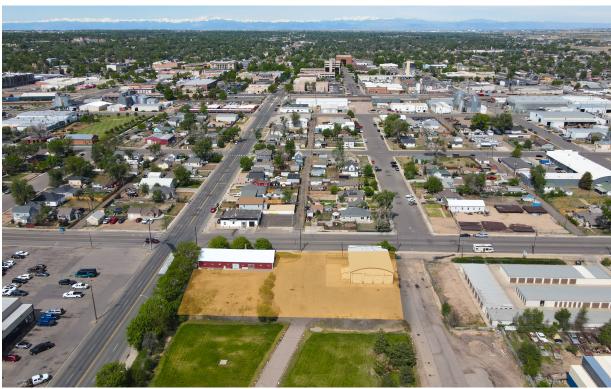

## **SITE PLAN**

702 4TH AVE GREELEY, CO 80631

INDUSTRIAL WAREHOUSE WITH DESIGNATED YARD

**6 OVERHEAD DOORS** 

**FULLY DRIVE-THRU** 

Space Available:

3,296 SF

Modified Gross Lease:

\$15.00/SF