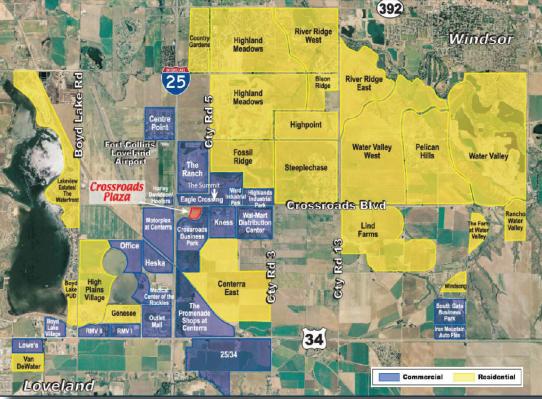

## **Development Lots**

7A - 53,087 SF Office / Retail Lot 2 - 44,693 SF Office / Hospitality Lot 3 - 48,787 SF Office / Hospitality Sale Price \$10.00 / SF \*ability to combine lots

LOT 7A CAN BE COMBINED WITH ADJACENT LOT (7B - 44,222 SF) CONTACT BROKER FOR DETAILS

- Development Ready Pad Sites
- Close Proximity to Fort Collins, Loveland, Windsor, and Greeley
- Centrally Located Within a High Growth Area
- Immediate Access to I-25

Lot 2

- Traffic Counts: 96,000 VPD (I-25 at Crossroads Boulevard)
- Adjacent to The Ranch and Budweiser Event Center, Promenade Shops at Centerra,

Lot 3

• Medical Center of the Rockies, Embassy Suites Hotel & Convention Center, and Northern Colorado Regional Airport

## CROSSROADS PLAZA LOVELAND, CO

Information contained herein is not guaranteed. Potential land purchasers and tenants are advised to verify all information. Price, terms and information are subject to change.

## DISTANCES

WINDSOR: 8 MILES • LOVELAND: 7 MILES FORT COLLINS: 15 MILES • GREELEY: 18 MILES DENVER: 51 MILES • DIA: 55 MILES

CONTACT: Jake Arnold • 970-294-5331 • jarnold@waypointRE.com

CONTACT: Josh Guernsey • 970-218-2331 • jguernsey@waypointRE.com