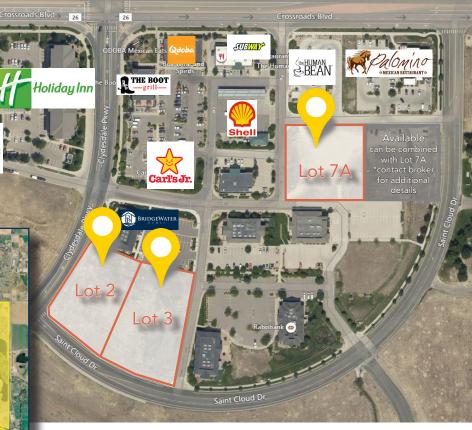

## **Development Lots**

7A - 53,087 SF Office / Retail Lot 2 - 44,693 SF Office / Hospitality Lot 3 - 48,787 SF Office / Hospitality Sale Price \$10.00 / SF \*ability to combine lots

LOT 7A CAN BE COMBINED WITH ADJACENT LOT (7B - 44,222 SF) CONTACT BROKER FOR DETAILS

- Development Ready Pad Sites
- Close Proximity to Fort Collins, Loveland, Windsor, and Greeley
- Centrally Located Within a High Growth Area
- Immediate Access to I-25

Lot 2

- Traffic Counts: 96,000 VPD (I-25 at Crossroads Boulevard)
- Adjacent to The Ranch and Budweiser Event Center, Promenade Shops at Centerra,

Lot 3

• Medical Center of the Rockies, Embassy Suites Hotel & Convention Center, and Northern Colorado Regional Airport