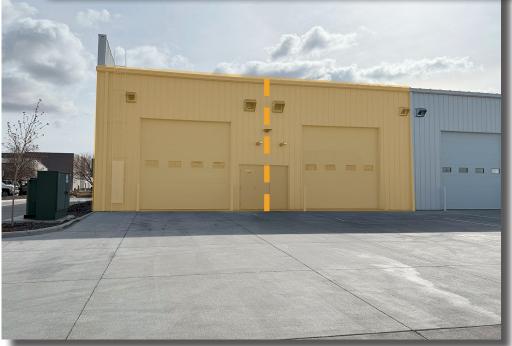

vised to verify all information. Price, terms and information are subject to change.



### **BUILDING FLOORPLAN**





### **PROPERTY SPECIFICATIONS**

- Mezzanine pan decking and concrete floor
- Wood stairs, support walls and handrails
- 5" concrete floor
- Grid ceiling in first floor offices
- Man doors between offices and shops
- Plumbing for bathrooms, floor drains, and water heater
- Steel studs, drywall and insulation for partition walls, with level 4 drywall finish

- Bathrooms complete
- Electrical outlets in walls, lights under mezzanine
- Fire sprinklers under mezzanine
- Exhaust fan and louver in each unit
- Furnacing, ducting, registers, venting for offices
- Electrical added to finished walls in offices, furnaces and condensing units









# 257

# **EXTERIOR PHOTOS**







## **INTERIOR PHOTOS**



















CONTACT: Jake Arnold • 970-294-5331 • jarnold@waypointRE.com Nick Norton, CCIM • 970-213-3116 • nnorton@waypointRE.com

NICK NORTON, CCIM / JAKE ARNOLD