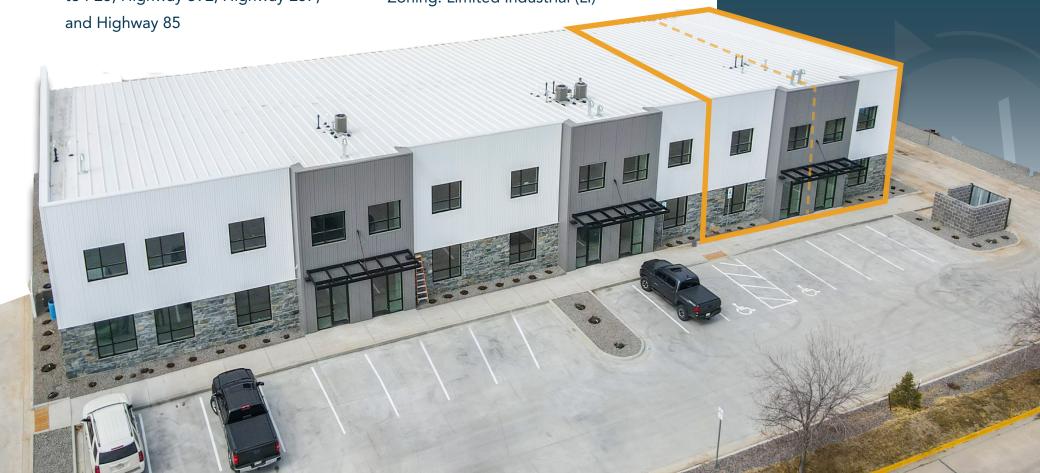

Units 1–2: 2,155 – 4,212 SF Lease Rate

\$17.00 / SF

**NNN** Rate

\$6.00 / SF

### FLEX UNITS BUILT IN 2022 FOR LEASE IN WINDSOR

- Fully sprinkled
- 20' clear height
- Building signage available
- Regional location with quick access to I-25, Highway 392, Highway 257,
  and Highway 85
- Power:120-208 3-phase
- (2) 14' overhead doors
- Floor drains in warehouse
- Gas unit heaters
- Zoning: Limited Industrial (LI)

### 9235 EASTMAN PARK DR. UNITS 1 - 2 WINDSOR, CO 80550



### **UNIT FLOORPLAN**





Information contained herein is not guaranteed. Potential land purchasers and tenants are advised to verify all information. Price, terms and information are subject to change.



### **BUILDING FLOORPLAN**





### **PROPERTY SPECIFICATIONS**

- Mezzanine pan decking and concrete floor
- Wood stairs, support walls and handrails
- 5" concrete floor
- Grid ceiling in first floor offices
- Man doors between offices and shops
- Plumbing for bathrooms, floor drains, and water heater
- Steel studs, drywall and insulation for partition walls, with level 4 drywall finish

- Bathrooms complete
- Electrical outlets in walls, lights under mezzanine
- Fire sprinklers under mezzanine
- Exhaust fan and louver in each unit
- Furnacing, ducting, registers, venting for office