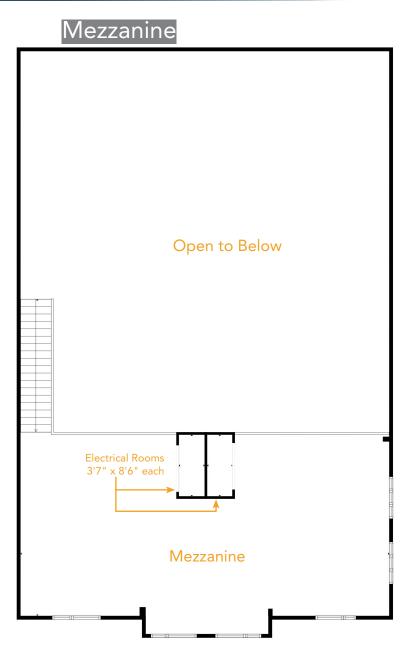

Units 1–2: 2,155 – 4,212 SF Lease Rate

\$17.00 / SF

**NNN** Rate

\$6.00 / SF

### FLEX UNITS BUILT IN 2022 FOR LEASE IN WINDSOR

- Fully sprinkled
- 20' clear height
- Building signage available
- Regional location with quick access to I-25, Highway 392, Highway 257,
  and Highway 85
- Power:120-208 3-phase
- (2) 14' overhead doors
- Floor drains in warehouse
- Gas unit heaters
- Zoning: Limited Industrial (LI)

### 9235 EASTMAN PARK DR. UNITS 1 - 2 WINDSOR, CO 80550



### **UNIT FLOORPLAN**





Information contained herein is not guaranteed. Potential land purchasers and tenants are advised to verify all information. Price, terms and information are subject to change.



### **BUILDING FLOORPLAN**





### **PROPERTY SPECIFICATIONS**

- Mezzanine pan decking and concrete floor
- Wood stairs, support walls and handrails
- 5" concrete floor
- Grid ceiling in first floor offices
- Man doors between offices and shops
- Plumbing for bathrooms, floor drains, and water heater
- Steel studs, drywall and insulation for partition walls, with level 4 drywall finish

- Bathrooms complete
- Electrical outlets in walls, lights under mezzanine
- Fire sprinklers under mezzanine
- Exhaust fan and louver in each unit
- Furnacing, ducting, registers, venting for offices
- Electrical added to fini