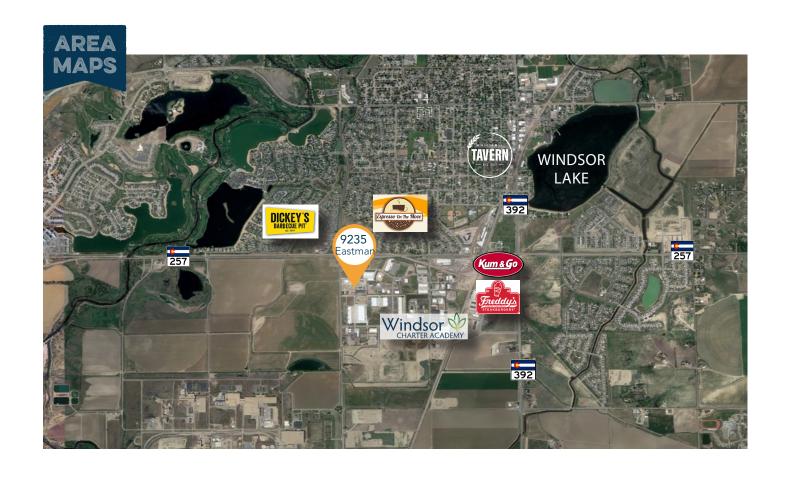

rms and information are subject to change.



### **BUILDING FLOORPLAN**





### **PROPERTY SPECIFICATIONS**

- Mezzanine pan decking and concrete floor
- Wood stairs, support walls and handrails
- 5" concrete floor
- Grid ceiling in first floor offices
- Man doors between offices and shops
- Plumbing for bathrooms, floor drains, and water heater
- Steel studs, drywall and insulation for partition walls, with level 4 drywall finish

- Bathrooms complete
- Electrical outlets in walls, lights under mezzanine
- Fire sprinklers under mezzanine
- Exhaust fan and louver in each unit
- Furnacing, ducting, registers, venting for offices
- Electrical added to finished walls in offices, furnaces and condensing units









# 257

# **EXTERIOR PHOTOS**







## **INTERIOR PHOTOS**



















CONTACT: Jake Arnold • 970-294-5331 • jarnold@waypointRE.com Nick Norton, CCIM • 970-213-3116 • nnorton@waypointRE.com

NICK NORTON, CCIM / JAKE ARNOLD