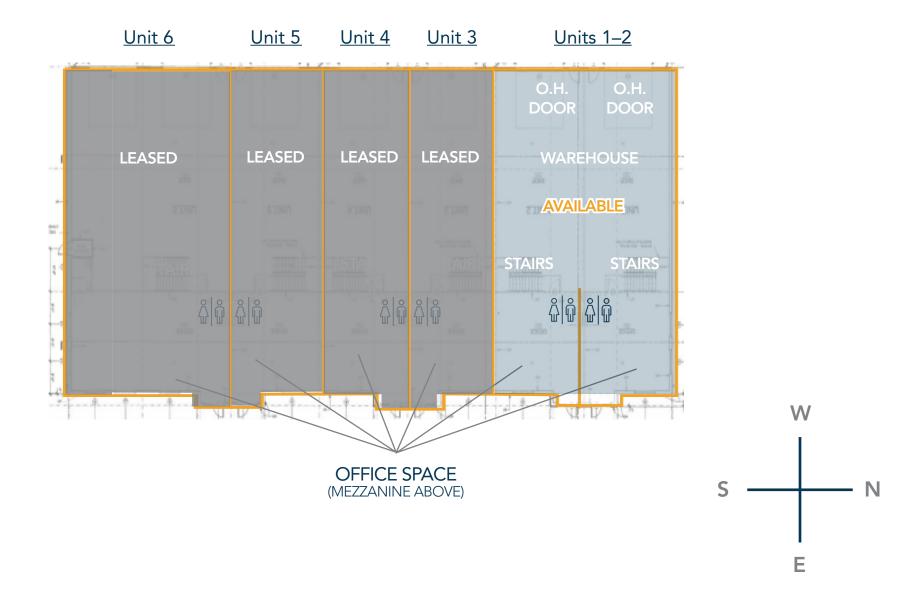

Units 1–2: 2,155 – 4,212 SF Lease Rate

\$17.00 / SF

**NNN** Rate

\$6.00 / SF

### 9235 EASTMAN PARK DR. UNITS 1 - 2 WINDSOR, CO 80550