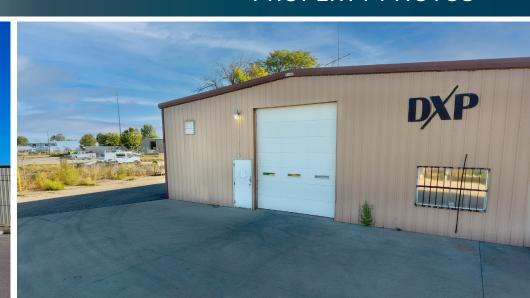

#### HIGH VISIBILITY INDUSTRIAL BUILDING - DOWNTOWN GREELEY

- Open warehouse floor plan, conference room, private offices, storage & restrooms
  - Warehouse has a 14' Overhead Door
    - Zoning: Industrial Medium Intensity (I-M)

• 47,306 SF lot with outside yard

DXP

- Availability Date: 2/1/2023
  - Abundance of parking

ROCKY MTN. SUPPLY, INC