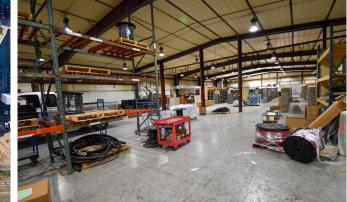

#### HIGH VISIBILITY INDUSTRIAL BUILDING - DOWNTOWN GREELEY

- Open warehouse floor plan, conference room, private offices, storage & restrooms
  - Warehouse has a 14' Overhead Door
    - Zoning: Industrial Medium Intensity (I-M)

# PROPERTY PHOTOS

11