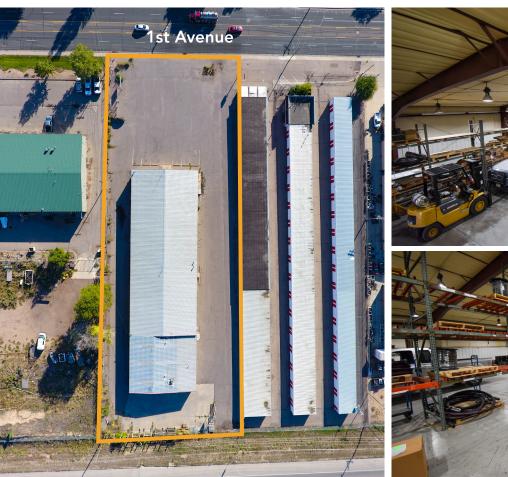

• 47,306 SF lot with outside yard

DXP

- Availability Date: 2/1/2023
  - Abundance of parking

ROCKY MTN. SUPPLY, INC

# PROPERTY PHOTOS

11