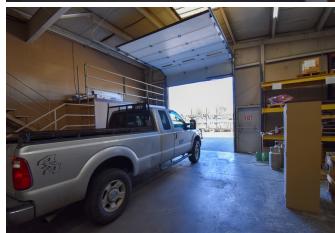

#### HIGH VISIBILITY INDUSTRIAL BUILDING - DOWNTOWN GREELEY

- Open warehouse floor plan, conference room, private offices, storage & restrooms
  - Warehouse has a 14' Overhead Door
    - Zoning: Industrial Medium Intensity (I-M)

# PROPERTY PHOTOS

11