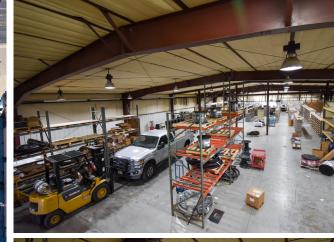

#### HIGH VISIBILITY INDUSTRIAL BUILDING - DOWNTOWN GREELEY

- Open warehouse floor plan, conference room, private offices, storage & restrooms
  - Warehouse has a 14' Overhead Door
    - Zoning: Industrial Medium Intensity (I-M)

# PROPERTY PHOTOS

11