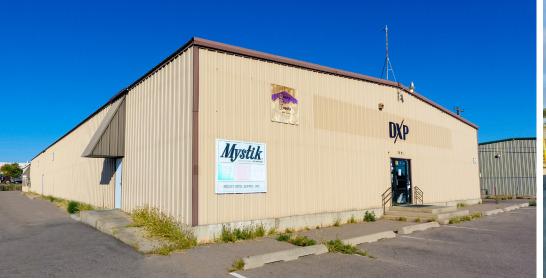

#### HIGH VISIBILITY INDUSTRIAL BUILDING - DOWNTOWN GREELEY

- Open warehouse floor plan, conference room, private offices, storage & restrooms
  - Warehouse has a 14' Overhead Door
    - Zoning: Industrial Medium Intensity (I-M)

• 47,306 SF lot with outside yard

DXP

- Availability Date: 2/1/2023
  - Abundance of parking

ROCKY MTN. SUPPLY, INC