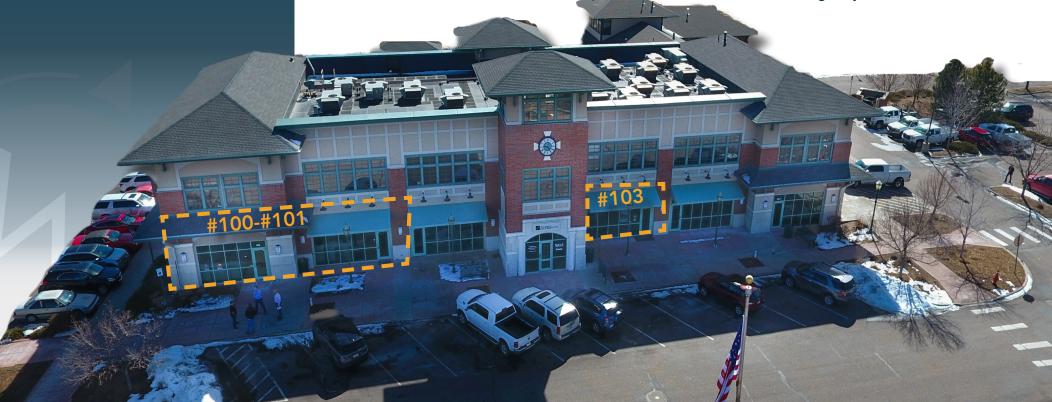

#### DESIRABLE OFFICE SPACE FOR LEASE IN A GROWING COMMERCIAL CENTER

• Three large professional offices available in a prime location

**Available** 

Space

1,846 SF

2,142 SF

1,500 SF

#100

#101

#103

- Ability to lease suites #100 and #101 together
- Private offices, conference rooms, restrooms, breakroom and more

- Abundance of parking for tenants and customers
- Traffic Counts 36,097 per day at Highway 34
- Adjacent to NEW UCHealth Greeley Hospital
- Large windows for abundant natural light
- Quick access to Highway 34