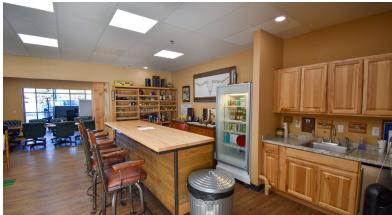

34 and 65th Avenue. Demand for office in this area of Greeley is driven by UCHealth's new west Greeley hospital. The hospital is approximately 212,000 SF, has 53 beds, and opened in June 2019. In addition, UCHealth has plans to build medical office adjacent to the hospital. The hospital is a major value generator for the area and should continue to drive demand for all types of commercial use, which should drive rents higher in the area.

#### **GREELEY OVERVIEW**

- Third fastest growing MSA in the nation
- Greeley/Fort Collins region projected to grow by over 100% over the next 30 years.
- Forbes magazine ranks Greeley MSA the 6th fastest "job growth" market in the nation
- Ranked #1 by Wallethub for "Jobs and the Economy" out of 515 cities nationally.

## **PROPERTY PHOTOS**















## **AREA MAP**





CONTACT: Brian Smerud, CCIM • 970-415-0538 • bsmerud@waypointRE.com Jake Arnold • 970-415-0538 • jarnold@waypointRE.com