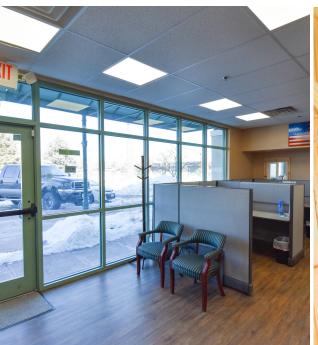

ghway 34 and 65th Avenue. Demand for office in this area of Greeley is driven by UCHealth's new west Greeley hospital. The hospital is approximately 212,000 SF, has 53 beds, and opened in June 2019. In addition, UCHealth has plans to build medical office adjacent to the hospital. The hospital is a major value generator for the area and should continue to drive demand for all types of commercial use, which should drive rents higher in the area.

#### **GREELEY OVERVIEW**

- Third fastest growing MSA in the nation
- Greeley/Fort Collins region projected to grow by over 100% over the next 30 years.
- Forbes magazine ranks Greeley MSA the 6th fastest "job growth" market in the nation
- Ranked #1 by Wallethub for "Jobs and the Economy" out of 515 cities nationally.

## **PROPERTY PHOTOS**















## **AREA MAP**





CONTACT: Brian Smerud, CCIM • 970-415-0538 • bsmerud@waypointRE.com Jake Arnold • 970-415-0538 • jarnold@waypointRE.com