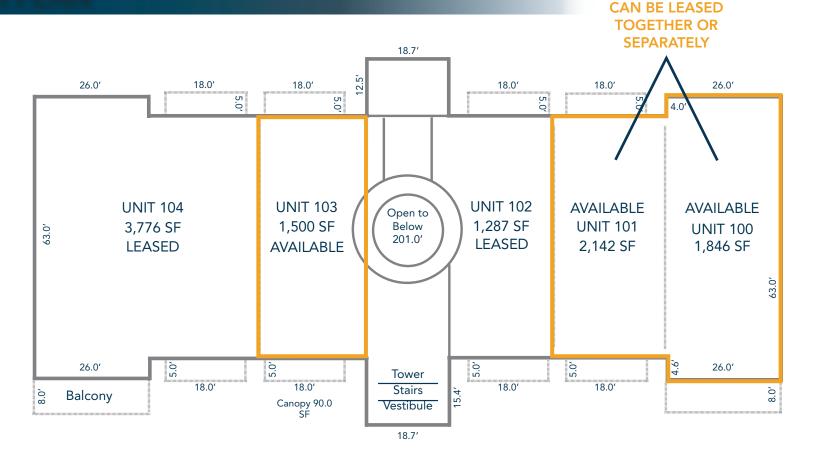

### **FLOOR PLAN**

#### DESIRABLE OFFICE SPACE FOR LEASE IN A GROWING COMMERCIAL CENTER

• Three large professional offices available in a prime location

**Available** 

Space

1,846 SF

2,142 SF

1,500 SF

#100

#101

#103

- Ability to lease suites #100 and #101 together
- Private offices, conference rooms, restrooms, breakroom and more

- Abundance of parking for tenants and customers
- Traffic Counts 36,097 per day at Highway 34
- Adjacent to NEW UCHealth Greeley Hospital
- Large windows for abundant natural light
- Quick access to Highway 34