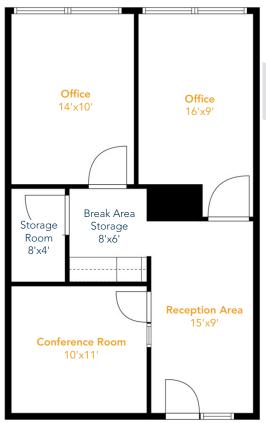

# SUITE 203 | 826 SF

Entrance

The information contained herein is not guaranteed. Potential purchasers and tenants are advised to verify all information. Price, terms, and information are subject to change.