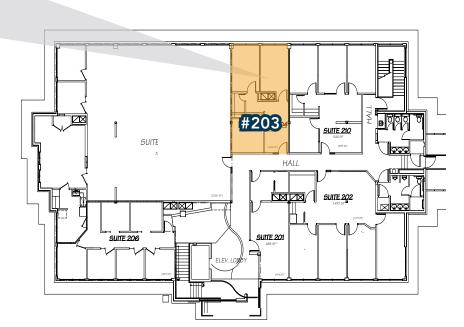

# SUITE 203 | 826 SF

Entrance

The information contained herein is not guaranteed. Potential purchasers and tenants are advised to verify all information. Price, terms, and information are subject to change.