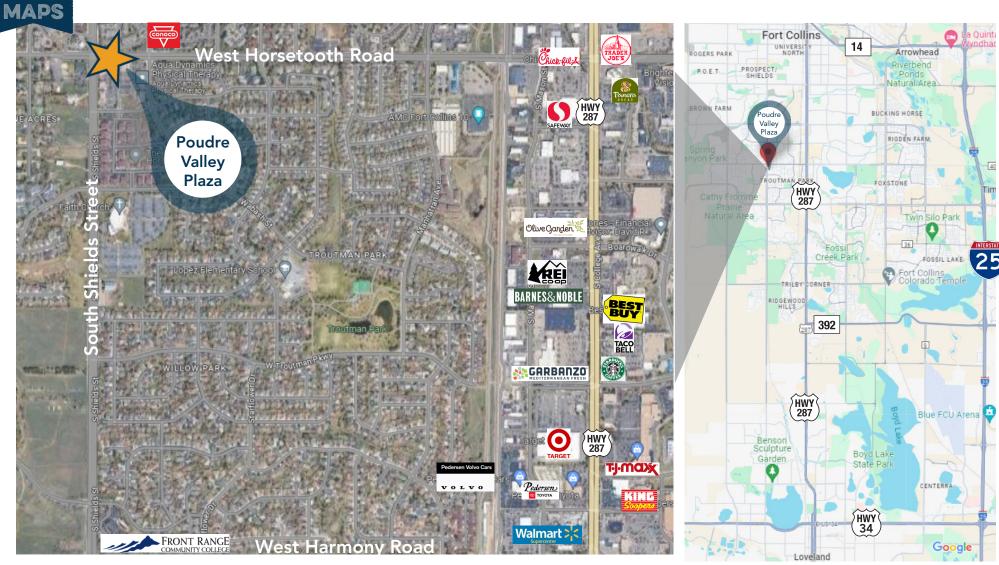

## **POUDRE VALLEY PLAZA**

AREA

Information contained herein is not guaranteed. Potential land purchasers and tenants are advised to verify all information. Price, terms and information are subject to change.

#### PROFESSIONAL OFFICE SUITES AVAILABLE FOR LEASE ALONG HORSETOOTH CORRIDOR

- Highly desirable location on the corner of W Horsetooth Rd and S Shields St.
   Third-busiest intersection in Fort Collins and quick access to Harmony Rd and S College Ave. Surrounded by restaurants, retail, and lifestyle amenities.
- Building and monument signage available.