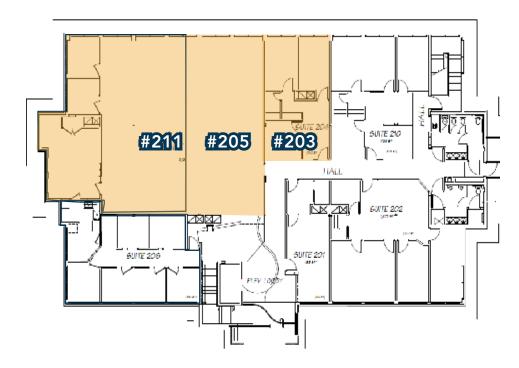

# COMBINED FLOORPLANS: SUITE 203, 205, & 211

Suites 203, 205, and 211 may be combined to create a larger, more adaptable layout to meet tenant needs.

Suites 203, 205, and 211 | 826-4,661 SF

The information contained herein is not guaranteed. Potential land purchasers and tenants are advised to verify all information. Price, terms, and information are subject to change.

## **Space Available:**

203 | 826 SF

**205** | 1,507 SF

**211** | 2,328 SF

# SUITE 203 | 826 SF

Entrance

The information contained herein is not guaranteed. Potential purchasers and tenants are advised to verify all information. Price, terms, and information are subject to change.

# SUITE 205 | 1,507 SF

The information contained herein is not guaranteed. Potential purchasers and tenants are advised to verify all information. Price, terms, and information are subject to change.

# SUITE 211 | 2,328 SF

The information contained herein is not guaranteed. Potential purchasers and tenants are advised to verify all information. Price, terms, and information are subject to change.