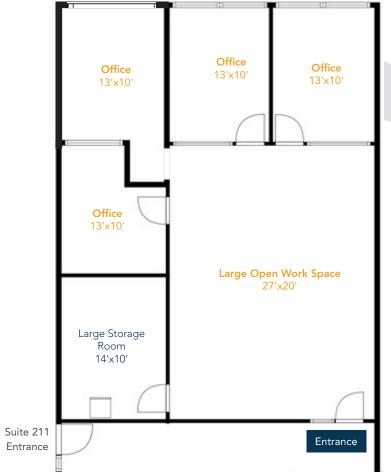

# SUITE 211 | 2,328 SF

The information contained herein is not guaranteed. Potential purchasers and tenants are advised to verify all information. Price, terms, and information are subject to change.