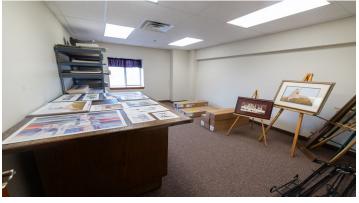

Space Available:

14,665 SF

Lease Rate:

\$14.00/SF NNN

NNN Rate:

\$4.56/SF

### 205 MOUNTAIN VIEW RD JOHNSTOWN, CO 80534

HIGH DEMAND REGIONAL LOCATION

600AMP/240V POWER

**INDUSTRIAL ZONED** 

#### REGIONALLY LOCATED INDUSTRIAL FLEX SPACE FOR LEASE

- Consists of a 10K+ SF warehouse, 7 spacious offices, reception area, conference room, breakroom, private restrooms, secure storage, and parking
- Property features (2) 12' drive-in doors, (2) 10' drive-in doors, and 2 dock high doors
- Less than 1 mile to I-25 corridor near Buc-ee's and Ledge Rock Center, a mixed-use master planned community
- Building and monument signage available
- Light industrial zoning



# SITE MAP





# OFFICE PHOTOS













# **WAREHOUSE PHOTOS**











### PROPERTY FLOOR PLAN

#### MAIN LEVEL



#### **AREA MAP**



CONTACT: Brian Smerud, CCIM • 970-415-0538 • bsmerud@waypointRE.com Erik Caffee • 970-218-4284 • ecaffee@waypointRE.com