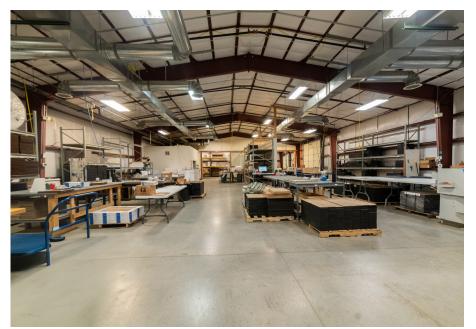

Space Available:

14,665 SF

Lease Rate:

\$14.00/SF NNN

NNN Rate:

\$4.56/SF

### 205 MOUNTAIN VIEW RD JOHNSTOWN, CO 80534

HIGH DEMAND REGIONAL LOCATION

600AMP/240V POWER

**INDUSTRIAL ZONED** 

#### REGIONALLY LOCATED INDUSTRIAL FLEX SPACE FOR LEASE

- Consists of a 10K+ SF warehouse, 7 spacious offices, reception area, conference room, breakroom, private restrooms, secure storage, and parking
- Property features (2) 12' drive-in doors, (2) 10' drive-in doors, and 2 dock high doors
- Less than 1 mile to I-25 corridor near Buc-ee's and Ledge Rock Center, a mixed-use master planned community
- Building and monument signage available
- Light industrial zoning



# SITE MAP





# OFFICE PHOTOS













# **WAREHOUSE PHOTOS**











### PROPERTY FLOOR PLAN

#### MAIN LEVEL



#### **AREA MAP**



CONTACT: Brian Smerud, CCIM • 970-415-0538 • bsmerud@waypointRE.com Erik Caffee • 970-218-4284 • ecaffee@waypointRE.com