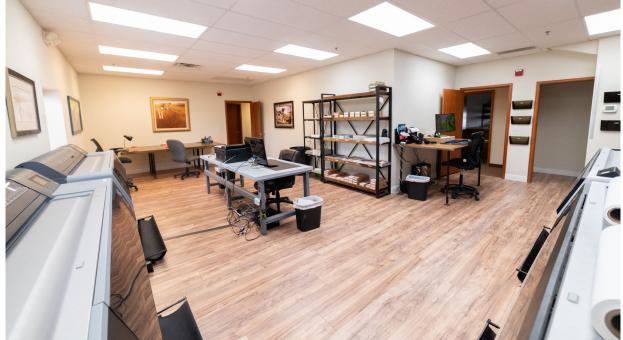

Space Available:

14,665 SF

Lease Rate:

\$14.00/SF NNN

NNN Rate:

\$4.56/SF

### 205 MOUNTAIN VIEW RD JOHNSTOWN, CO 80534

HIGH DEMAND REGIONAL LOCATION

600AMP/240V POWER

**INDUSTRIAL ZONED** 

#### REGIONALLY LOCATED INDUSTRIAL FLEX SPACE FOR LEASE

- Consists of a 10K+ SF warehouse, 7 spacious offices, reception area, conference room, breakroom, private restrooms, secure storage, and parking
- Property features (2) 12' drive-in doors, (2) 10' drive-in doors, and 2 dock high doors
- Less than 1 mile to I-25 corridor near Buc-ee's and Ledge Rock Center, a mixed-use master planned community
- Building and monument signage available
- Light industrial zoning



# SITE MAP





# OFFICE PHOTOS













# **WAREHOUSE PHOTOS**











### PROPERTY FLOOR PLAN

#### MAIN LEVEL



#### **AREA MAP**



CONTACT: Brian Smerud, CCIM • 970-415-0538 • bsmerud@waypointRE.com Erik Caffee • 970-218-4284 • ecaffee@waypointRE.com