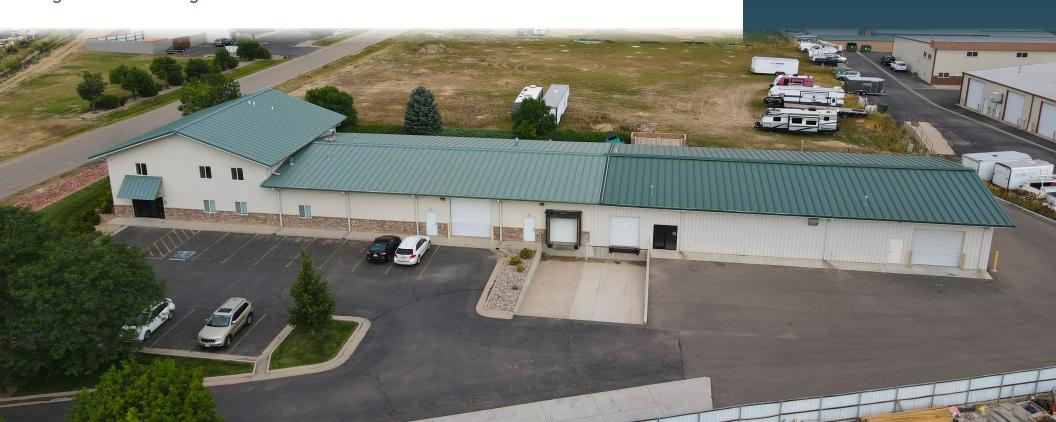

### 205 MOUNTAIN VIEW RD JOHNSTOWN, CO 80534

HIGH DEMAND REGIONAL LOCATION

600AMP/240V POWER

**INDUSTRIAL ZONED** 

#### REGIONALLY LOCATED INDUSTRIAL FLEX SPACE FOR LEASE

- Consists of a 10K+ SF warehouse, 7 spacious offices, reception area, conference room, breakroom, private restrooms, secure storage, and parking
- Property features (2) 12' drive-in doors, (2) 10' drive-in doors, and 2 dock high doors
- Less than 1 mile to I-25 corridor near Buc-ee's and Ledge Rock Center, a mixed-use master planned community
- Building and monument signage available
- Light industrial zoning