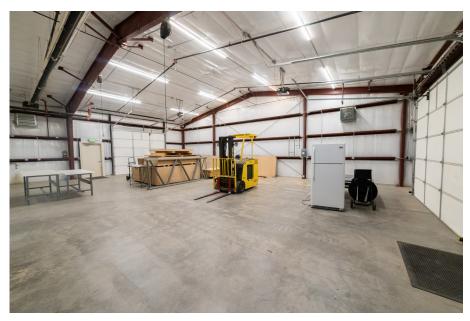

# **WAREHOUSE PHOTOS**

#### REGIONALLY LOCATED INDUSTRIAL FLEX SPACE FOR LEASE

- Consists of a 10K+ SF warehouse, 7 spacious offices, reception area, conference room, breakroom, private restrooms, secure storage, and parking
- Property features (2) 12' drive-in doors, (2) 10' drive-in doors, and 2 dock high doors
- Less than 1 mile to I-25 corridor near Buc-ee's and Ledge Rock Center, a mixed-use master planned community
- Building and monument signage available
- Light industrial zoning