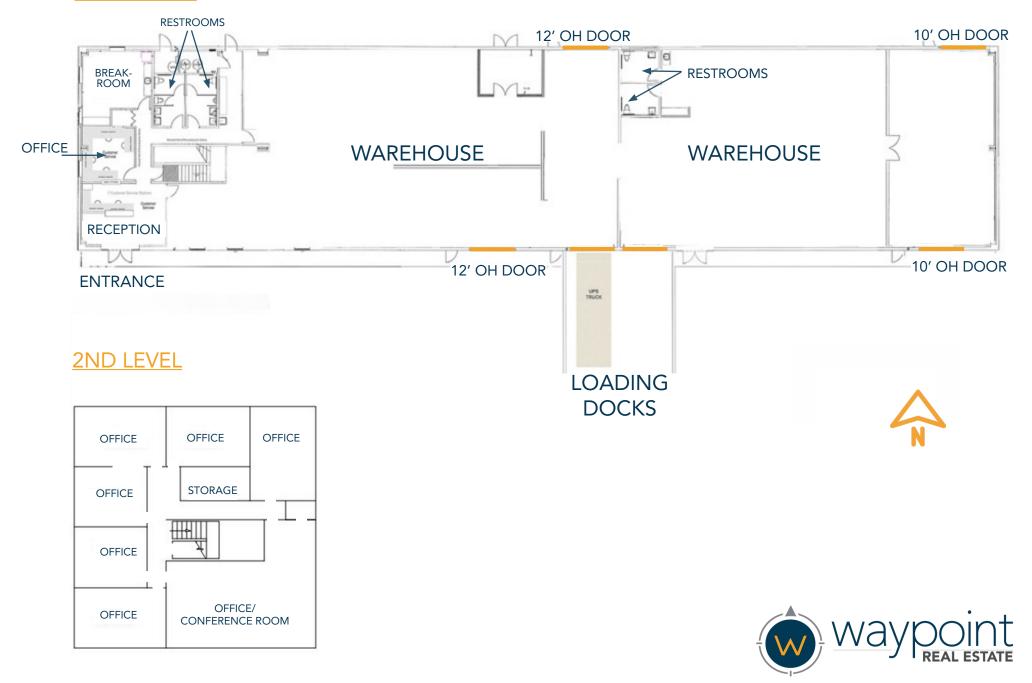

### PROPERTY FLOOR PLAN

#### MAIN LEVEL

#### REGIONALLY LOCATED INDUSTRIAL FLEX SPACE FOR LEASE

- Consists of a 10K+ SF warehouse, 7 spacious offices, reception area, conference room, breakroom, private restrooms, secure storage, and parking
- Property features (2) 12' drive-in doors, (2) 10' drive-in doors, and 2 dock high doors
- Less than 1 mile to I-25 corridor near Buc-ee's and Ledge Rock Center, a mixed-use master planned community
- Building and monument signage available
- Light industrial zoning