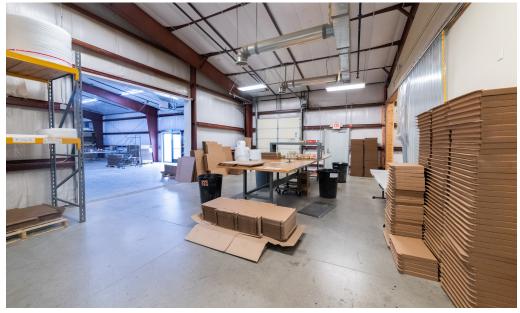

# **WAREHOUSE PHOTOS**

#### REGIONALLY LOCATED INDUSTRIAL FLEX SPACE FOR LEASE

- Consists of a 10K+ SF warehouse, 7 spacious offices, reception area, conference room, breakroom, private restrooms, secure storage, and parking
- Property features (2) 12' drive-in doors, (2) 10' drive-in doors, and 2 dock high doors
- Less than 1 mile to I-25 corridor near Buc-ee's and Ledge Rock Center, a mixed-use master planned community
- Building and monument signage available
- Light industrial zoning