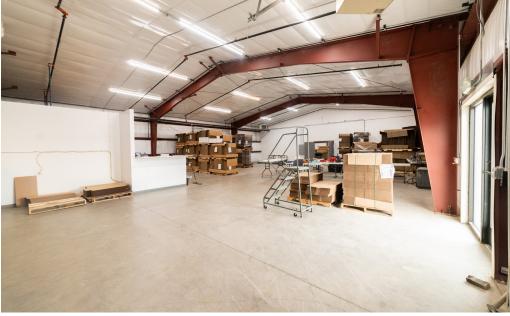

# **WAREHOUSE PHOTOS**

#### REGIONALLY LOCATED INDUSTRIAL FLEX SPACE FOR LEASE

- Consists of a 10K+ SF warehouse, 7 spacious offices, reception area, conference room, breakroom, private restrooms, secure storage, and parking
- Property features (2) 12' drive-in doors, (2) 10' drive-in doors, and 2 dock high doors
- Less than 1 mile to I-25 corridor near Buc-ee's and Ledge Rock Center, a mixed-use master planned community
- Building and monument signage available
- Light industrial zoning