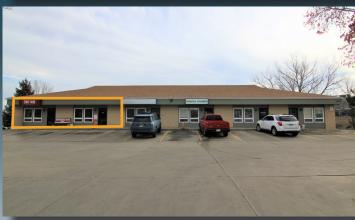

## 161 E SATURN DRIVE FORT COLLINS, CO 80525



Suite 5A & 6A

Lease Rate

1,960 SF \$10.50 / SF NNN \$5.19 / SF

**NNN Rate** 

utilities & water excluded

REGIONAL OFFICE SPACE OFF COLLEGE AVENUE BETWEEN FORT COLLINS AND LOVELAND

• Efficient Floor Plan with Private Offices, Shared Workspaces, Semi Private Work Spaces, Professional Reception Area, Breakroom / Kitchenette, and Restroom



#### **Property Photos**









### **FLOOR PLAN**



Information contained herein is not guaranteed. Potential land purchasers and tenants are advised to verify all information. Price, terms and information are subject to change.

NICK NORTON

# **PROPERTY PHOTOS**















#### 161 E SATURN DRIVE





CONTACT: Nick Norton • 970-213-3116 • nnorton@waypointRE.com