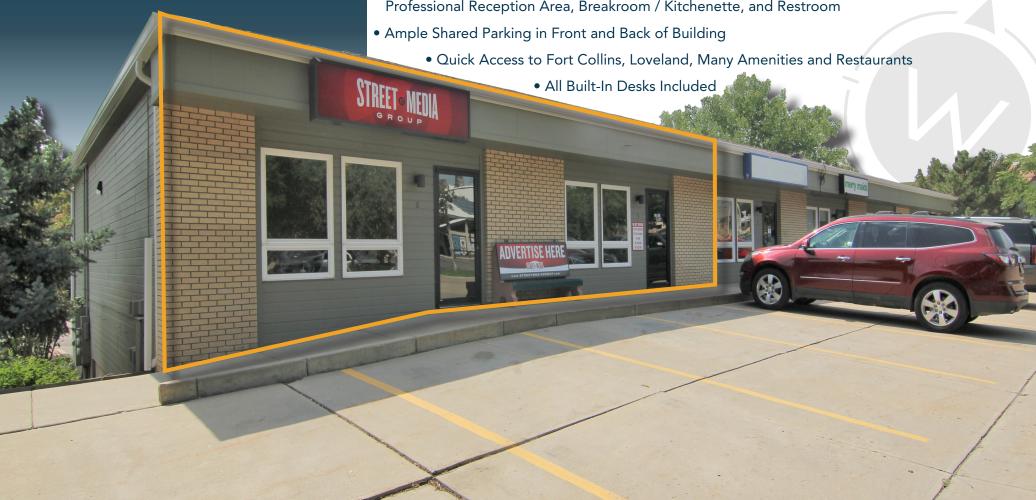

## 161 E SATURN DRIVE FORT COLLINS, CO 80525

Suite 5A & 6A

Lease Rate

1,960 SF \$10.50 / SF NNN \$5.19 / SF

**NNN Rate** 

utilities & water excluded

REGIONAL OFFICE SPACE OFF COLLEGE AVENUE BETWEEN FORT COLLINS AND LOVELAND

• Efficient Floor Plan with Private Offices, Shared Workspaces, Semi Private Work Spaces, Professional Reception Area, Breakroom / Kitchenette, and Restroom