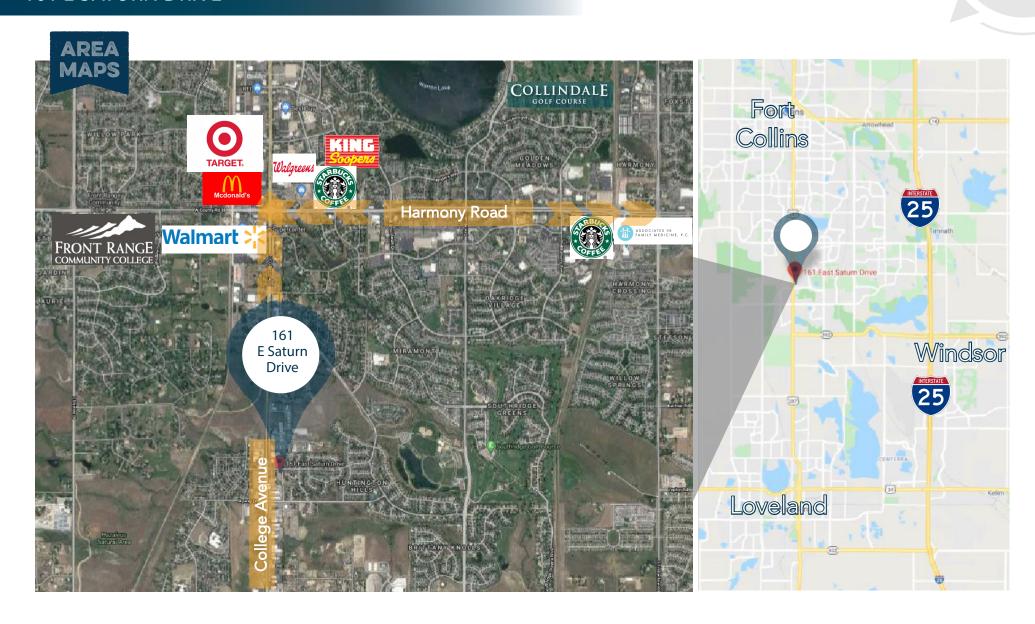

## 161 E SATURN DRIVE FORT COLLINS, CO 80525

Suite 5A & 6A

Lease Rate

1,960 SF \$10.50 / SF NNN \$5.19 / SF

**NNN Rate** 

utilities & water excluded

REGIONAL OFFICE SPACE OFF COLLEGE AVENUE BETWEEN FORT COLLINS AND LOVELAND