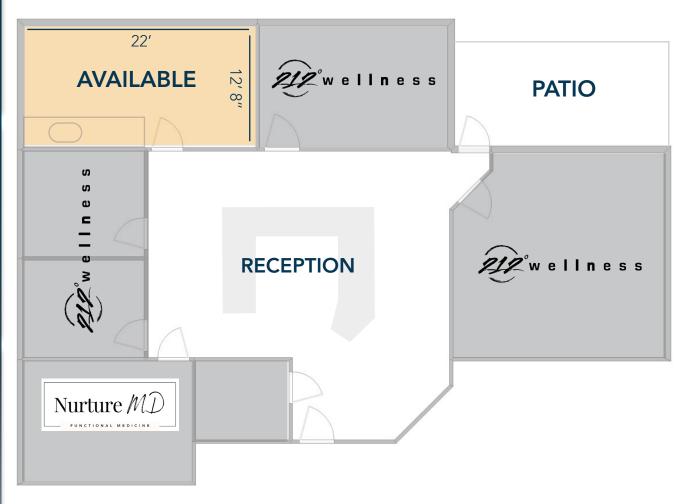

## **FLOOR PLAN**

#### **PREFERRED USES:**

- CHIROPRACTOR
- FUNCTIONAL MEDICINE
- ACUPUNCTURE

Available

Lease Rate

Suite 3

\$1,600 / mo. gross

Dimensions (approx.)

12'8" x 22'