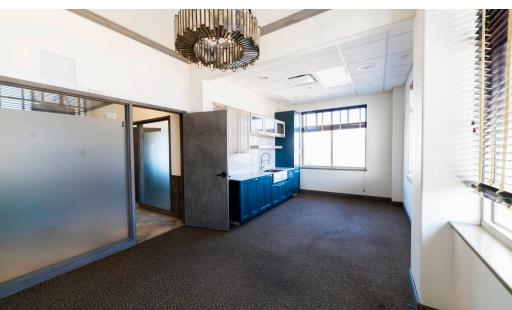

# 2038 VERMONT DRIVE FORT COLLINS, CO 80525

#### **PREFERRED USES:**

- CHIROPRACTOR
- FUNCTIONAL MEDICINE
- ACUPUNCTURE



Available

Lease Rate

Suite 3

\$1,600 / mo. gross

Dimensions (approx.)

12'8" x 22'

#### MODERN OFFICE SPACE WITH KITCHENETTE AVAILABLE FOR LEASE

• Professionally finished second floor single office with sink and kitchenette, elevator access, and modern, shared reception area



# **UNIT 3 PHOTOS**











### Reception Photos

## **FLOOR PLAN**











#### 2038 VERMONT DRIVE



Information contained herein is not guaranteed. Potential land purchasers and tenants are advised to verify all information. Price, terms and information are subject to change.



CONTACT: Nick Norton, CCIM • 970-213-3116 • nnorton@waypointRE.com Jake Arnold • 970-294-5331 • jarnold@waypointRE.com