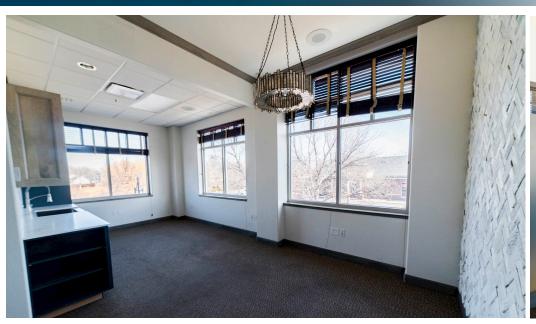

# 2038 VERMONT DRIVE FORT COLLINS, CO 80525

#### **PREFERRED USES:**

- CHIROPRACTOR
- FUNCTIONAL MEDICINE
- ACUPUNCTURE



Available

Lease Rate

Suite 3

\$1,600 / mo. gross

Dimensions (approx.)

12'8" x 22'

#### MODERN OFFICE SPACE WITH KITCHENETTE AVAILABLE FOR LEASE

• Professionally finished second floor single office with sink and kitchenette, elevator access, and modern, shared reception area



# **UNIT 3 PHOTOS**











### Reception Photos

## **FLOOR PLAN**











#### 2038 VERMONT DRIVE



Information contained herein is not guaranteed. Potential land purchasers and tenants are advised to verify all information. Price, terms and information are subject to change.



CONTACT: Nick Norton, CCIM • 970-213-3116 • nnorton@waypointRE.com Jake Arnold • 970-294-5331 • jarnold@waypointRE.com