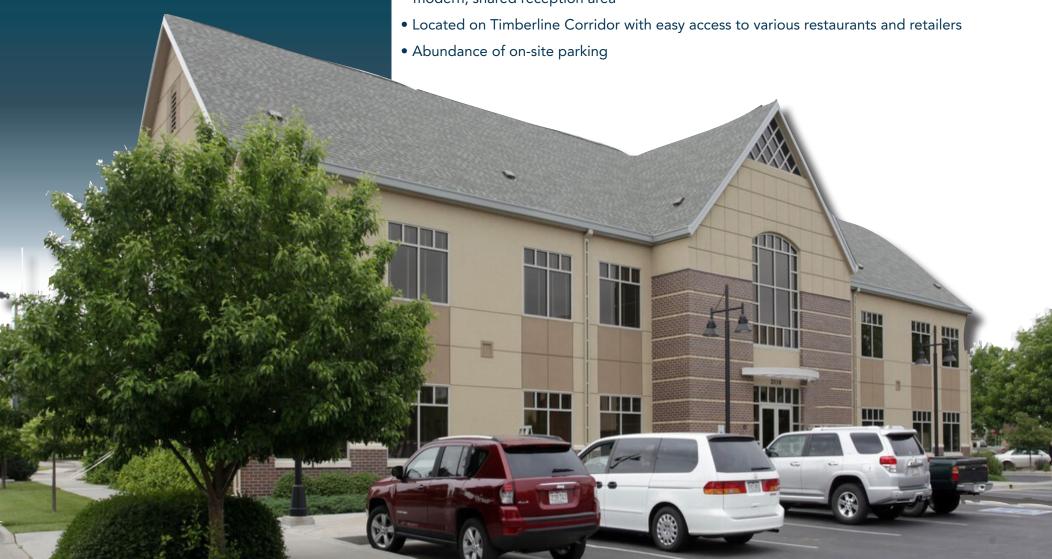

# 2038 VERMONT DRIVE FORT COLLINS, CO 80525

#### MODERN OFFICE SPACE WITH KITCHENETTE AVAILABLE FOR LEASE

• Professionally finished second floor single office with sink and kitchenette, elevator access, and modern, shared reception area