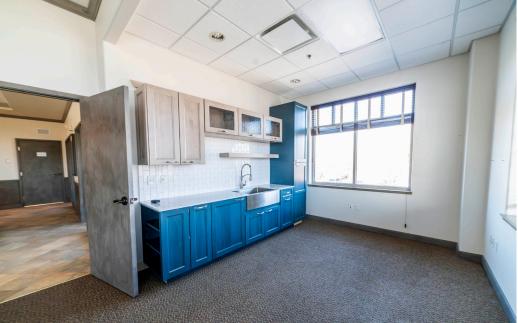

# 2038 VERMONT DRIVE FORT COLLINS, CO 80525

#### **PREFERRED USES:**

- CHIROPRACTOR
- FUNCTIONAL MEDICINE
- ACUPUNCTURE



Available

Lease Rate

Suite 3

\$1,600 / mo. gross

Dimensions (approx.)

12'8" x 22'

#### MODERN OFFICE SPACE WITH KITCHENETTE AVAILABLE FOR LEASE

• Professionally finished second floor single office with sink and kitchenette, elevator access, and modern, shared reception area



# **UNIT 3 PHOTOS**











### Reception Photos

## **FLOOR PLAN**











#### 2038 VERMONT DRIVE



Information contained herein is not guaranteed. Potential land purchasers and tenants are advised to verify all information. Price, terms and information are subject to change.



CONTACT: Nick Norton, CCIM • 970-213-3116 • nnorton@waypointRE.com Jake Arnold • 970-294-5331 • jarnold@waypointRE.com