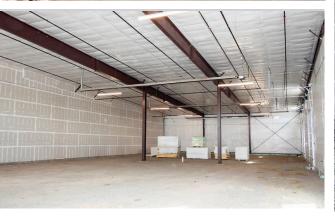

## **INDUSTRIAL / WAREHOUSE SPACE**

3-Phase Power

(2) 14' OVERHEAD DOORS

Outdoor Storage Yard

\*approximately 1/4 acre