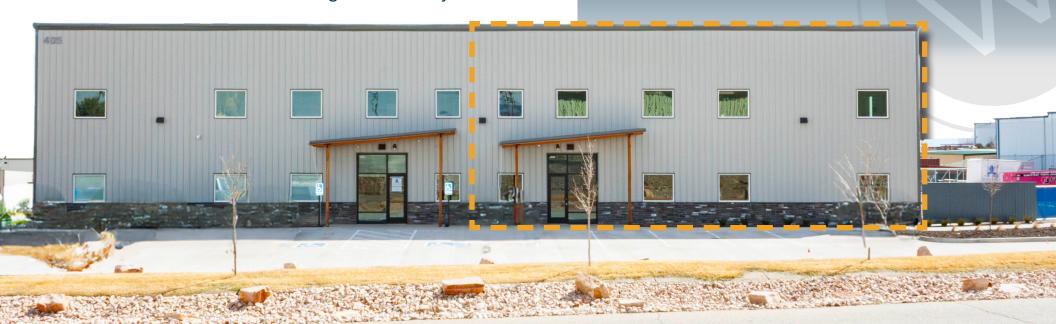

Space 10,500 SF

Available: Industrial / Warehouse / Flex

Sale Price: \$2,541,000.00 (\$242.00/SF)

Lease Rate: \$17.00 / SF NNN

NNN Rate: \$2.55 / SF (2025 estimate)

#### VERSATILE INDUSTRIAL SPACE WITH YARD IN HIGH-GROWTH CORRIDOR

- 1/4 acre outdoor storage yard
- (2) 14'x14' overhead doors with direct loading access
- Fully sprinklered & insulated with (4) radiant heaters
- Prime I-25 access across from Buc-ee's & Ledge Rock Retail Center
- Within 25 minutes of Fort Collins, Longmont, Greeley & Loveland

# 405 MOUNTAIN VIEW RD. UNIT B JOHNSTOWN, CO 80534

1/4 ACRE OUTDOOR STORAGE YARD\*

(2) OVERHEAD DOORS: 14' x 14'

**3-PHASE POWER** 

**CLEAR HEIGHT: HIGH POINT 22'** 



# **PROPERTY PHOTOS**



















MAIN ENTRANCE

## **INDUSTRIAL / WAREHOUSE SPACE**

3-Phase Power

(2) 14' OVERHEAD DOORS

Outdoor Storage Yard

\*approximately 1/4 acre



### SATELLITE VIEW





CONTACT: Nick Norton, CCIM • 970-213-3116 • nnorton@waypointRE.com

Jake Arnold • 970-294-5331 • jarnold@waypointRE.com

NICK NORTON, CCIM / JAKE ARNOLD