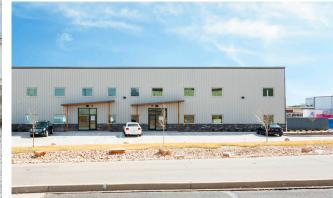

Space 10,500 SF

Available: Industrial / Warehouse / Flex

Sale Price: \$2,541,000.00 (\$242.00/SF)

Lease Rate: \$17.00 / SF NNN

NNN Rate: \$2.55 / SF (2025 estimate)

#### VERSATILE INDUSTRIAL SPACE WITH YARD IN HIGH-GROWTH CORRIDOR

- 1/4 acre outdoor storage yard
- (2) 14'x14' overhead doors with direct loading access
- Fully sprinklered & insulated with (4) radiant heaters
- Prime I-25 access across from Buc-ee's & Ledge Rock Retail Center
- Within 25 minutes of Fort Collins, Longmont, Greeley & Loveland

# 405 MOUNTAIN VIEW RD. UNIT B JOHNSTOWN, CO 80534

1/4 ACRE OUTDOOR STORAGE YARD\*

(2) OVERHEAD DOORS: 14' x 14'

**3-PHASE POWER** 

**CLEAR HEIGHT: HIGH POINT 22'** 



# **PROPERTY PHOTOS**



















MAIN ENTRANCE

## **INDUSTRIAL / WAREHOUSE SPACE**

3-Phase Power

(2) 14' OVERHEAD DOORS

Outdoor Storage Yard

\*approximately 1/4 acre



### SATELLITE VIEW





CONTACT: Nick Norton, CCIM • 970-213-3116 • nnorton@waypointRE.com

Jake Arnold • 970-294-5331 • jarnold@waypointRE.com

NICK NORTON, CCIM / JAKE ARNOLD