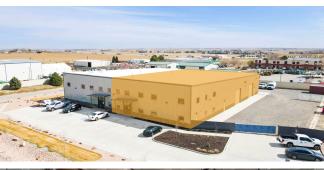

# 405 MOUNTAIN VIEW RD. UNIT B JOHNSTOWN, CO 80534

1/4 ACRE OUTDOOR STORAGE YARD\*

(2) OVERHEAD DOORS: 14' x 14'

**3-PHASE POWER** 

**CLEAR HEIGHT: HIGH POINT 22'** 