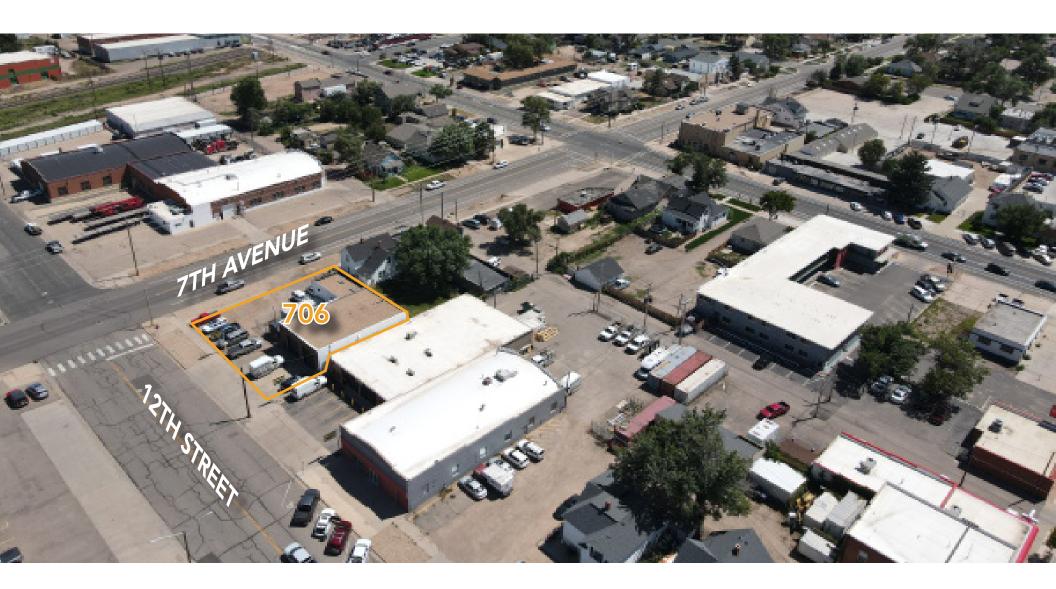

706 12TH ST. GREELEY, CO 80631

**FENCED OUTSIDE YARD** 

GREAT DOWNTOWN LOCATON

INDUSTRIAL/FLEX

**14 FT OVERHEAD DOORS** 



Space Available:

3,000 SF

Lease Rate:

\$16.00/SF

**NNN Rate:** 

\$6.00/SF

Sale Price:

\$675,000 \$225/SF

#### FLEX/INDUSTRIAL/RETAIL BUILDING FOR SALE OR LEASE

- Flex building with warehouse space, private restrooms, 3 overhead doors and fenced yard
- Located in fast-growing downtown Greeley, surrounded by retail and restaurant amenities
- On-site and street parking



# **FLOORPLAN**



12TH STREET



# **AERIAL VIEW**





# 706 12TH ST PHOTOS















## **AREA MAP**





## LOCAL MAP





CONTACT: Brian Smerud, CCIM • 970-415-0538 • bsmerud@waypointRE.com Erik Caffee • 970-218-4284 • ecaffee@waypointRE.com

BRIAN SMERUD, CCIM / ERIK CAFFEE

125 S Howes St., Suite 500, Fort Collins, CO 80521 • 970-632-5050 • www.waypointRE.com