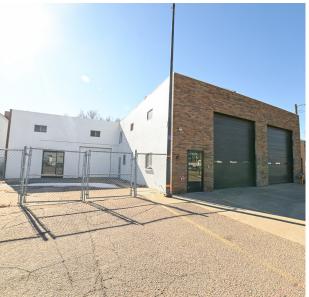

706 12TH ST. GREELEY, CO 80631

**FENCED OUTSIDE YARD** 

GREAT DOWNTOWN LOCATON

INDUSTRIAL/FLEX

**14 FT OVERHEAD DOORS** 

Space Available:

3,000 SF

Lease Rate:

#### FLEX/INDUSTRIAL/RETAIL BUILDING FOR SALE OR LEASE

- Flex building with warehouse space, private restrooms, 3 overhead doors and fenced yard
- Located in fast-growing downtown Greeley, surrounded by retail and restaurant amenities
- On-site and street parking

# 706 12TH ST PHOTOS