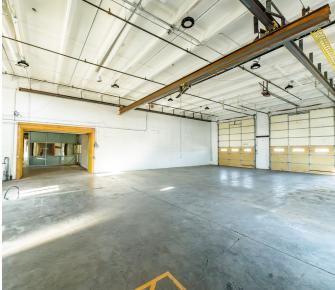

#### FLEX/INDUSTRIAL/RETAIL BUILDING FOR SALE OR LEASE

- Flex building with warehouse space, private restrooms, 3 overhead doors and fenced yard
- Located in fast-growing downtown Greeley, surrounded by retail and restaurant amenities
- On-site and street parking

# 706 12TH ST PHOTOS