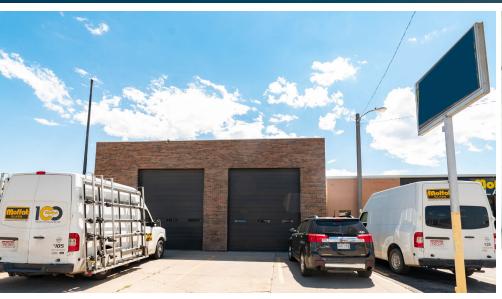

706 12TH ST. GREELEY, CO 80631

**FENCED OUTSIDE YARD** 

GREAT DOWNTOWN LOCATON

INDUSTRIAL/FLEX

**14 FT OVERHEAD DOORS** 



Space Available:

3,000 SF

Lease Rate:

\$16.00/SF

**NNN Rate:** 

\$6.00/SF

Sale Price:

\$675,000 \$225/SF

#### FLEX/INDUSTRIAL/RETAIL BUILDING FOR SALE OR LEASE

- Flex building with warehouse space, private restrooms, 3 overhead doors and fenced yard
- Located in fast-growing downtown Greeley, surrounded by retail and restaurant amenities
- On-site and street parking



# **FLOORPLAN**



12TH STREET



# **AERIAL VIEW**





# 706 12TH ST PHOTOS















## **AREA MAP**





## LOCAL MAP





CONTACT: Brian Smerud, CCIM • 970-415-0538 • bsmerud@waypointRE.com Erik Caffee • 970-218-4284 • ecaffee@waypointRE.com

BRIAN SMERUD, CCIM / ERIK CAFFEE

125 S Howes St., Suite 500, Fort Collins, CO 80521 • 970-632-5050 • www.waypointRE.com