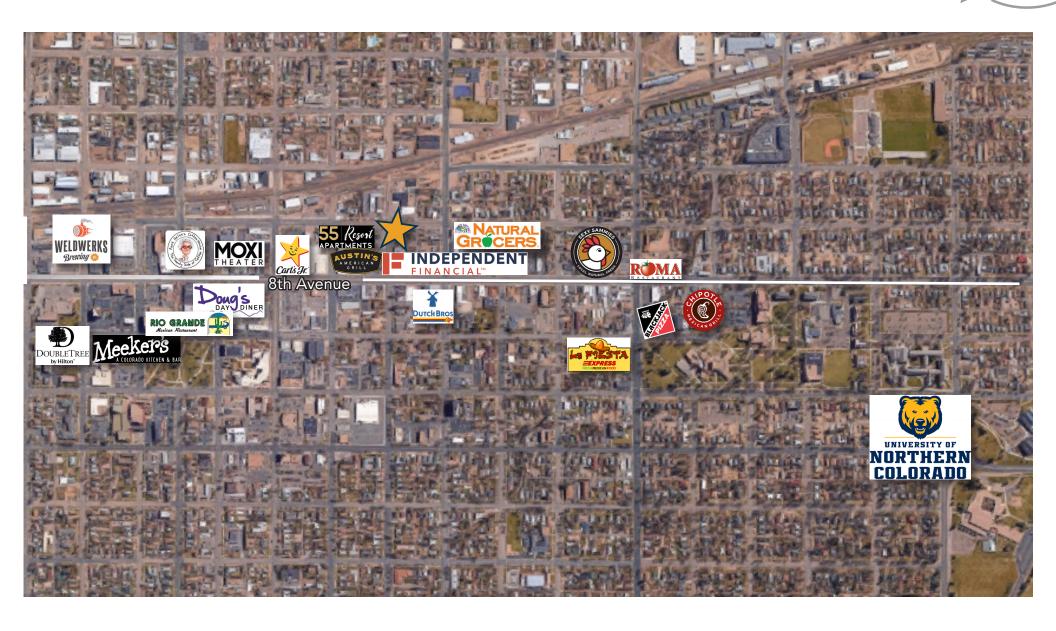

706 12TH ST. GREELEY, CO 80631

**FENCED OUTSIDE YARD** 

GREAT DOWNTOWN LOCATON

INDUSTRIAL/FLEX

**14 FT OVERHEAD DOORS** 



Space Available:

3,000 SF

Lease Rate:

\$16.00/SF

**NNN Rate:** 

\$6.00/SF

Sale Price:

\$675,000 \$225/SF

#### FLEX/INDUSTRIAL/RETAIL BUILDING FOR SALE OR LEASE

- Flex building with warehouse space, private restrooms, 3 overhead doors and fenced yard
- Located in fast-growing downtown Greeley, surrounded by retail and restaurant amenities
- On-site and street parking



# **FLOORPLAN**



12TH STREET



# **AERIAL VIEW**





# 706 12TH ST PHOTOS















## **AREA MAP**





## LOCAL MAP





CONTACT: Brian Smerud, CCIM • 970-415-0538 • bsmerud@waypointRE.com Erik Caffee • 970-218-4284 • ecaffee@waypointRE.com

BRIAN SMERUD, CCIM / ERIK CAFFEE

125 S Howes St., Suite 500, Fort Collins, CO 80521 • 970-632-5050 • www.waypointRE.com