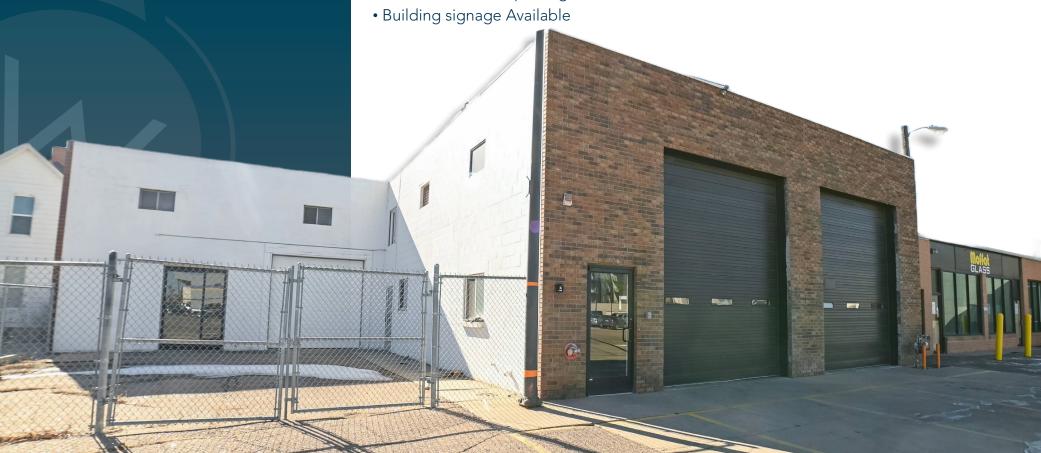

#### FLEX/INDUSTRIAL/RETAIL BUILDING FOR SALE OR LEASE

- Flex building with warehouse space, private restrooms, 3 overhead doors and fenced yard
- Located in fast-growing downtown Greeley, surrounded by retail and restaurant amenities
- On-site and street parking