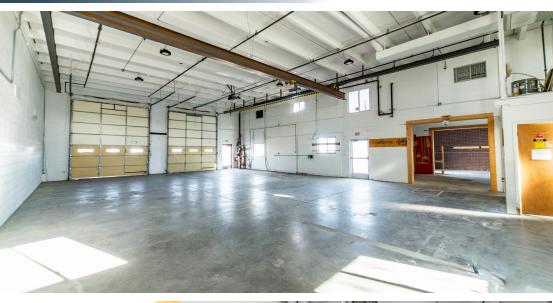

#### FLEX/INDUSTRIAL/RETAIL BUILDING FOR SALE OR LEASE

- Flex building with warehouse space, private restrooms, 3 overhead doors and fenced yard
- Located in fast-growing downtown Greeley, surrounded by retail and restaurant amenities
- On-site and street parking

# 706 12TH ST PHOTOS