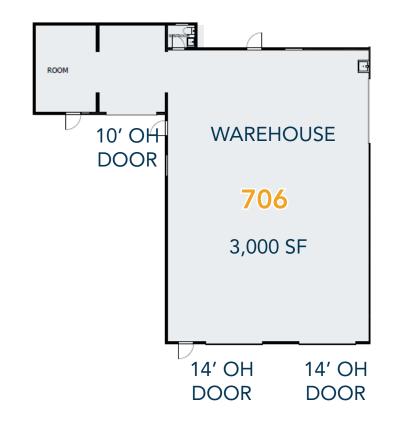

706 12TH ST. GREELEY, CO 80631

**FENCED OUTSIDE YARD** 

GREAT DOWNTOWN LOCATON

INDUSTRIAL/FLEX

**14 FT OVERHEAD DOORS** 



Space Available:

3,000 SF

Lease Rate:

\$16.00/SF

**NNN Rate:** 

\$6.00/SF

Sale Price:

\$675,000 \$225/SF

#### FLEX/INDUSTRIAL/RETAIL BUILDING FOR SALE OR LEASE

- Flex building with warehouse space, private restrooms, 3 overhead doors and fenced yard
- Located in fast-growing downtown Greeley, surrounded by retail and restaurant amenities
- On-site and street parking



# **FLOORPLAN**



12TH STREET



# **AERIAL VIEW**





# 706 12TH ST PHOTOS















## **AREA MAP**





## LOCAL MAP





CONTACT: Brian Smerud, CCIM • 970-415-0538 • bsmerud@waypointRE.com Erik Caffee • 970-218-4284 • ecaffee@waypointRE.com

BRIAN SMERUD, CCIM / ERIK CAFFEE

125 S Howes St., Suite 500, Fort Collins, CO 80521 • 970-632-5050 • www.waypointRE.com