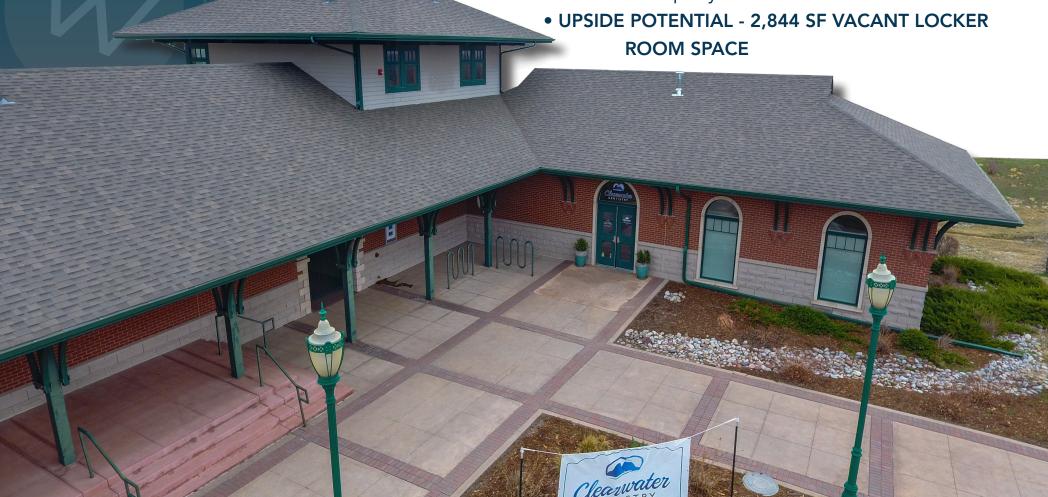

3110 67TH AVENUE GREELEY, CO 80634

**Building Size** 

5,894 SF

Sale Price **\$1,110,000** 

CAP Rate 5.5%

INVESTMENT SALE - HIGH GROWTH GREELEY CO - ADJACENT TO UC HEALTH HOSPITAL

- NOI: \$60,999.96
- 10 YEAR MEDICAL LEASE
  - Class A Dental Office Property

# **INVESTMENT DETAILS**

| SALE PRICE    | \$1,110,000.00         |
|---------------|------------------------|
| NOI           | \$60,999.96            |
| LEASE         | NNN                    |
| CAP RATE      | 5.5%                   |
| BUILDING SIZE | 5,894 SF               |
| LEASED SF     | 3,050 SF               |
| VACANT SF     | 2,844 SF               |
| YEAR BUILT    | 2005                   |
| LEASE         | Available upon request |