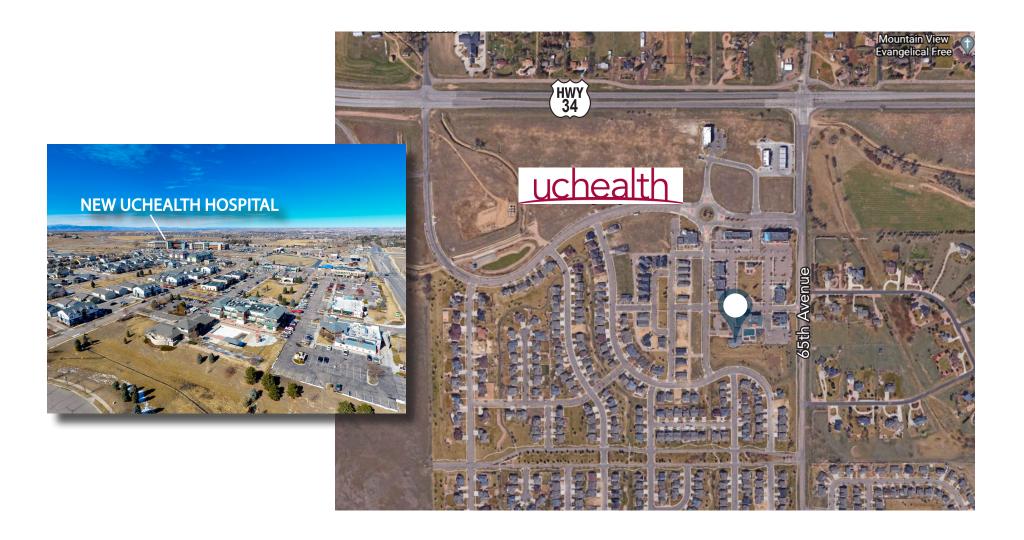

# NEW UCHEALTH HOSPITAL

### **GROWING COMMERCIAL CENTER**

- Planned mixed use development
- Established Tenant Mix Includes:
  - Tavern Bank CPA's Doctors
  - New UCHealth Greeley Hospital