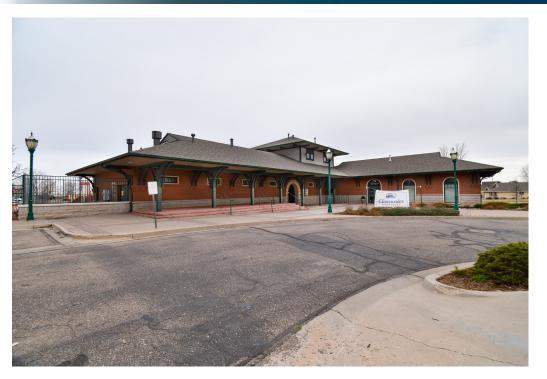

# **PROPERTY PHOTOS**

3110 67TH AVENUE GREELEY, CO 80634

**Building Size** 

5,894 SF

Sale Price **\$1,110,000** 

CAP Rate 5.5%

INVESTMENT SALE - HIGH GROWTH GREELEY CO - ADJACENT TO UC HEALTH HOSPITAL

- NOI: \$60,999.96
- 10 YEAR MEDICAL LEASE
  - Class A Dental Office Property