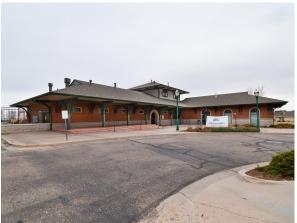

3110 67TH AVENUE GREELEY, CO 80634



**Building Size** 

5,894 SF

Sale Price **\$1,110,000** 

CAP Rate 5.5%

INVESTMENT SALE - HIGH GROWTH GREELEY CO - ADJACENT TO UC HEALTH HOSPITAL

- NOI: \$60,999.96
- 10 YEAR MEDICAL LEASE
  - Class A Dental Office Property



## **GREELEY OVERVIEW**

- Third fastest growing MSA in the nation
- Greeley/Fort Collins region projected to grow by over 100% over the next 30 years.
- Forbes magazine ranks Greeley MSA the 6th fastest "job growth" market in the nation
- Ranked #1 by Wallethub for "Jobs and the Economy" out of 515 cities nationally.





# **INVESTMENT DETAILS**

| SALE PRICE    | \$1,110,000.00         |
|---------------|------------------------|
| NOI           | \$60,999.96            |
| LEASE         | NNN                    |
| CAP RATE      | 5.5%                   |
| BUILDING SIZE | 5,894 SF               |
| LEASED SF     | 3,050 SF               |
| VACANT SF     | 2,844 SF               |
| YEAR BUILT    | 2005                   |
| LEASE         | Available upon request |



Information contained herein is not guaranteed. Potential land purchasers and tenants are advised to verify all information. Price, terms and information are subject to change.

# **FLOOR PLAN**





Information contained herein is not guaranteed. Potential land purchasers and tenants are advised to verify all information. Price, terms a