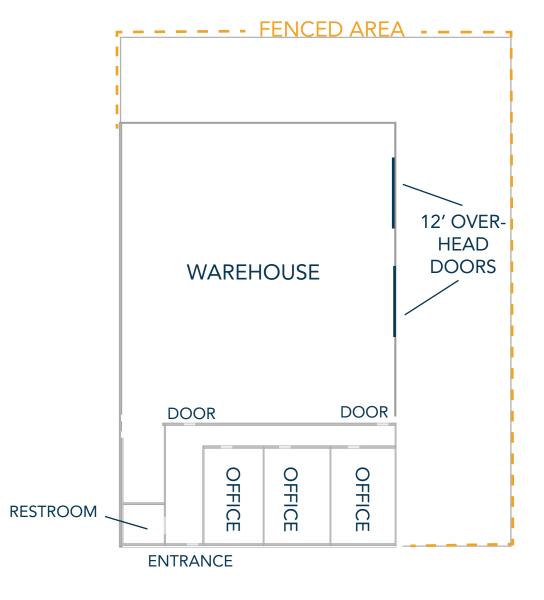

### **FLOOR PLAN**

**Space Available** 

6,000 SF

Warehouse: 4,200 SF

Office: 1,800 SF

**Lease Rate** 

\$13.50/SF NNN

**NNN Rate** 

\$4.50/SF NNN

### LARGE INDUSTRIAL SPACE WITH FENCED OUTSIDE YARD FOR LEASE

- Property features a 6,000 SF building 4,200 SF warehouse and 1,800 SF office
- 0.7 miles to US Hwy 85 & US Hwy 34
- Zoned Industrial Medium (IM)
- (2) 12' Overhead Doors
- Fenced outside yard

## PROPERTY FEATURES

• Large Fenced Outside Yard

• Drive-In Doors: (2) 12x12 OH Doors

• Building Size: 6,000 SF

• Lot Size: .58 acres