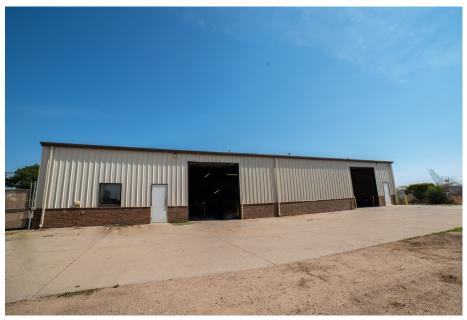

# **PROPERTY PHOTOS**

### LARGE INDUSTRIAL SPACE WITH FENCED OUTSIDE YARD FOR LEASE

- Property features a 6,000 SF building 4,200 SF warehouse and 1,800 SF office
- 0.7 miles to US Hwy 85 & US Hwy 34
- Zoned Industrial Medium (IM)
- (2) 12' Overhead Doors
- Fenced outside yard

## PROPERTY FEATURES

• Large Fenced Outside Yard

• Drive-In Doors: (2) 12x12 OH Doors

• Building Size: 6,000 SF

• Lot Size: .58 acres