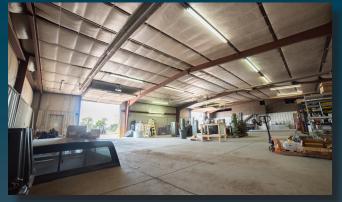

**Space Available** 

6,000 SF

Warehouse: 4,200 SF

Office: 1,800 SF

**Lease Rate** 

\$13.50/SF NNN

**NNN Rate** 

\$4.50/SF NNN

# 3026 1ST AVE GREELEY, CO 80631

FENCED OUTSIDE STORAGE YARD

### LARGE INDUSTRIAL SPACE WITH FENCED OUTSIDE YARD FOR LEASE

- Property features a 6,000 SF building 4,200 SF warehouse and 1,800 SF office
- 0.7 miles to US Hwy 85 & US Hwy 34
- Zoned Industrial Medium (IM)
- (2) 12' Overhead Doors
- Fenced outside yard









## PROPERTY FEATURES

• Large Fenced Outside Yard

• Drive-In Doors: (2) 12x12 OH Doors

• Building Size: 6,000 SF

• Lot Size: .58 acres





### **FLOOR PLAN**





# **PROPERTY PHOTOS**











### 3026 1ST AVE, GREELEY





CONTACT: Brian Smerud, CCIM • 970-415-0538 • bsmerud@waypointRE.com Erik Caffee • 970-218-4284 • ecaffee@waypointRE.com