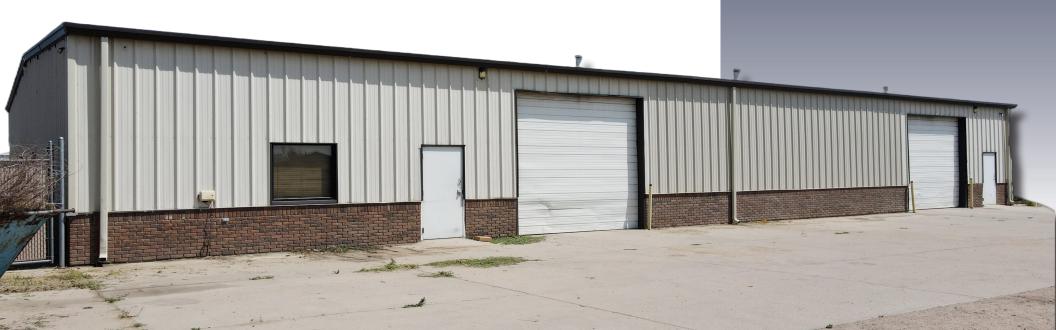

### LARGE INDUSTRIAL SPACE WITH FENCED OUTSIDE YARD FOR LEASE

- Property features a 6,000 SF building 4,200 SF warehouse and 1,800 SF office
- 0.7 miles to US Hwy 85 & US Hwy 34
- Zoned Industrial Medium (IM)
- (2) 12' Overhead Doors
- Fenced outside yard

## PROPERTY FEATURES

• Large Fenced Outside Yard

• Drive-In Doors: (2) 12x12 OH Doors

• Building Size: 6,000 SF

• Lot Size: .58 acres

# **PROPERTY PHOTOS**