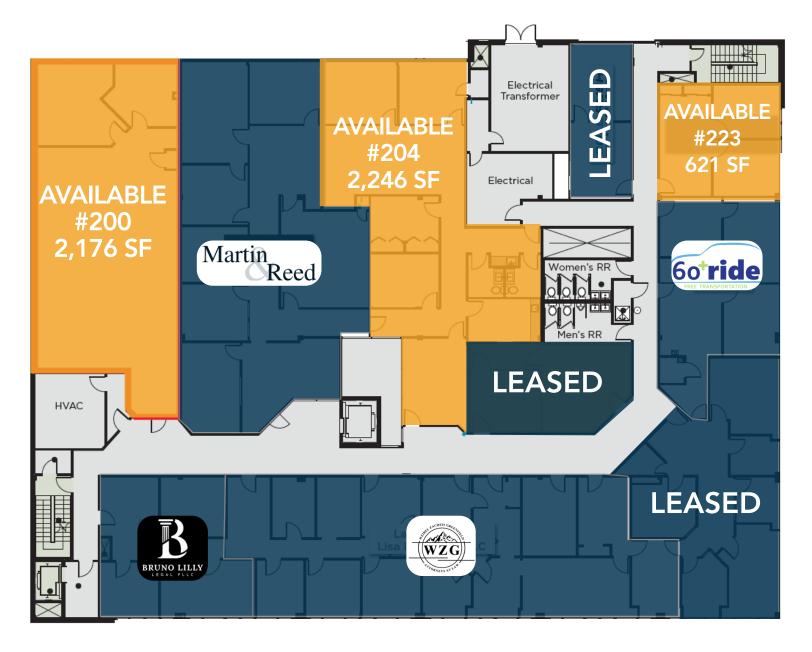

## **FLOORPLAN - SECOND LEVEL**

Information contained herein is not guaranteed. Potential land purchasers and tenants are advised to verify all information. Price, terms and information are subject to change.

#### 800 8TH AVE GREELEY, CO 80525

| Space Available:     | Lease Rate:    | NNN Rate:                   |
|----------------------|----------------|-----------------------------|
| Suite 200: 2,176 SF  |                | ÷                           |
| Suite 204: 2,246 RSF | \$12.50/SF NNN | \$8.50/SF<br>*2024 estimate |
| Suite 223: 621 RSF   |                |                             |