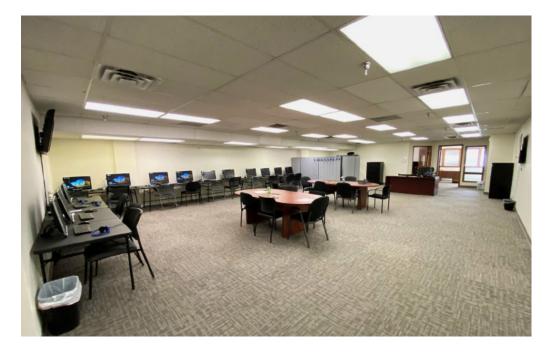

: 2,176 SF  |                | ÷                           |
| Suite 204: 2,246 RSF | \$12.50/SF NNN | \$8.50/SF<br>*2024 estimate |
| Suite 223: 621 RSF   |                |                             |

SUITES AVAILABLE IN HIGH-VISIBILITY OFFICE BUILDING IN DOWNTOWN GREELEY

- Located in downtown Greeley in newly revitalized area with restaurants, breweries, apartments
- Short distance to Weld County Courthouse, City of Greeley offices, and DoubleTree by Hilton
- Ample parking
- Building signage available

800 on

AVENU

• Fiber internet

## **FLOORPLAN - SECOND LEVEL**





Information contained herein is not guaranteed. Potential land purchasers and tenants are advised to verify all information. Price, terms and information are subject to change.

### **PROPERTY PHOTOS - UNIT #200**







# **SITE PLAN**





# **SITE MAP**









#### CONTACT: Brian Smerud, CCIM • 970-415-0538 • bsmerud@waypointRE.com

Erik Caffee • 970-218-4284 • ecaffee@waypointRE.com



BRIAN SMERUD / ERIK CAFFEE

125 S Howes Street Suite 500, Fort Collins, CO 80521 • 970-632-5050 • www.waypointRE.com

The information contained in this offering has been obtained from sources believed to be reliable; however, the accuracy cannot be guaranteed. All potential buyers and/or tenants are hereby advised to perform their own due diligence and independently verify all of the information set forth herein.