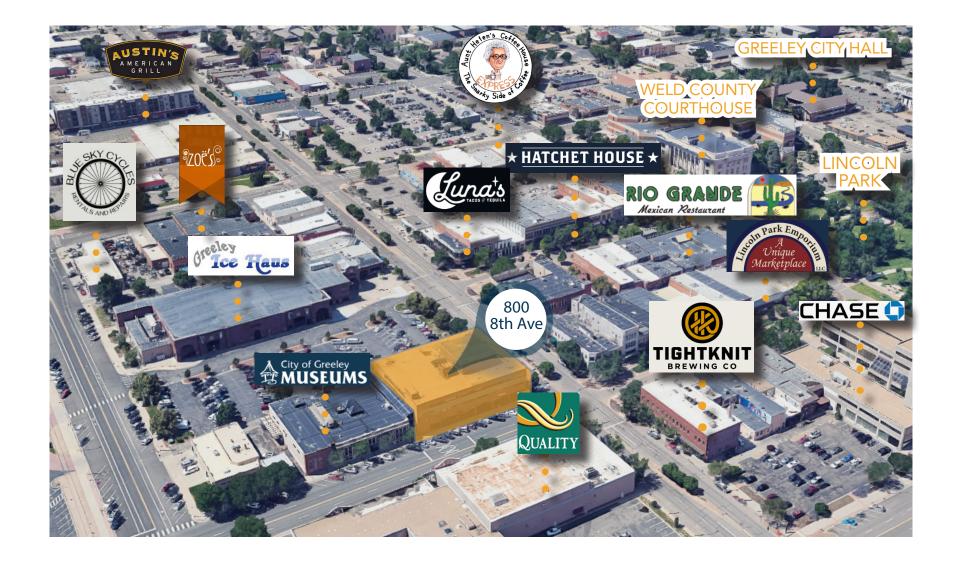

|
| Suite 204: 2,246 RSF | \$12.50/SF NNN | \$8.50/SF<br>*2024 estimate |
| Suite 223: 621 RSF   |                |                             |

SUITES AVAILABLE IN HIGH-VISIBILITY OFFICE BUILDING IN DOWNTOWN GREELEY

- Located in downtown Greeley in newly revitalized area with restaurants, breweries, apartments
- Short distance to Weld County Courthouse, City of Greeley offices, and DoubleTree by Hilton
- Ample parking
- Building signage available

800 on

AVENU

• Fiber internet

## **FLOORPLAN - SECOND LEVEL**





Information contained herein is not guaranteed. Potential land purchasers and tenants are advised to verify all information. Price, terms and information are subject to change.

### **PROPERTY PHOTOS - UNIT #200**







# **SITE PLAN**





# **SITE MAP**









#### CONTACT: Brian Smerud, CCIM • 970-415-0538 • bsmerud@waypointRE.com

Erik Caffee • 970-218-4284 • ecaffee@waypointRE.com



BRIAN SMERUD / ERIK CAFFEE

125 S Howes Street Suite 500, Fort Collins, CO 80521 • 970-632-5050 • www.waypointRE.com

The information contained in this offering has been obtained from sources believed to be reliable; however, the accuracy cannot be guaranteed. All potential buyers and/or tenants are hereby advised to perform their own due diligence and independently verify all of the information set forth herein.