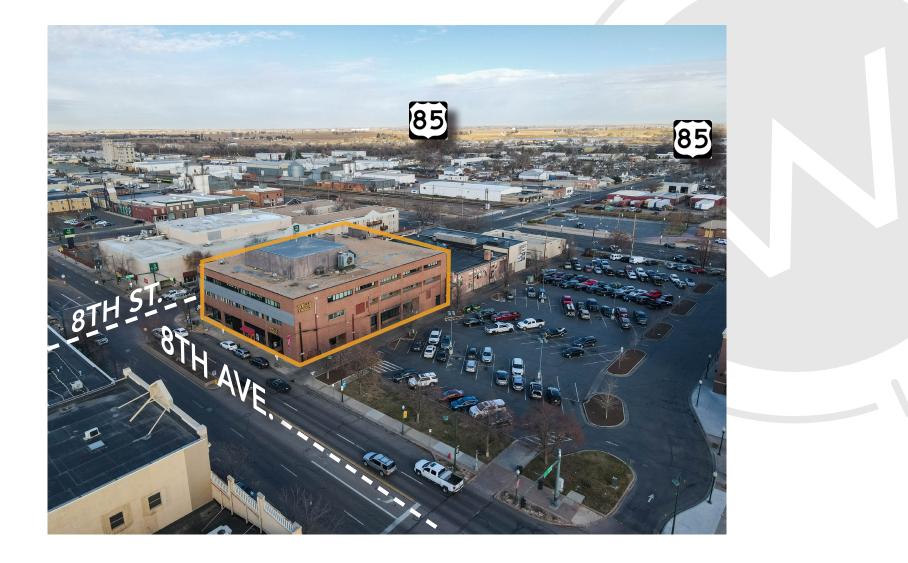

| ÷                           |
| Suite 204: 2,246 RSF | \$12.50/SF NNN | \$8.50/SF<br>*2024 estimate |
| Suite 223: 621 RSF   |                |                             |

SUITES AVAILABLE IN HIGH-VISIBILITY OFFICE BUILDING IN DOWNTOWN GREELEY

- Located in downtown Greeley in newly revitalized area with restaurants, breweries, apartments
- Short distance to Weld County Courthouse, City of Greeley offices, and DoubleTree by Hilton
- Ample parking
- Building signage available

800 on

AVENU

• Fiber internet

## **FLOORPLAN - SECOND LEVEL**





Information contained herein is not guaranteed. Potential land purchasers and tenants are advised to verify all information. Price, terms and information are subject to change.

### **PROPERTY PHOTOS - UNIT #200**







# **SITE PLAN**





# **SITE MAP**









#### CONTACT: Brian Smerud, CCIM • 970-415-0538 • bsmerud@waypointRE.com

Erik Caffee • 970-218-4284 • ecaffee@waypointRE.com



BRIAN SMERUD / ERIK CAFFEE

125 S Howes Street Suite 500, Fort Collins, CO 80521 • 970-632-5050 • www.waypointRE.com

The information contained in this offering has been obtained from sources believed to be reliable; however, the accuracy cannot be guaranteed. All potential buyers and/or tenants are hereby advised to perform their own due diligence and independently verify all of the information set forth herein.