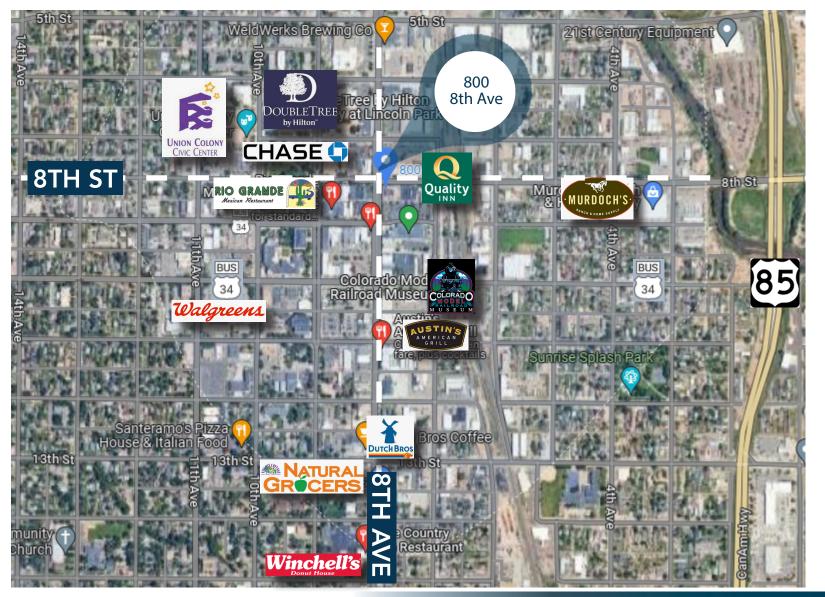

|
| Suite 204: 2,246 RSF | \$12.50/SF NNN | \$8.50/SF<br>*2024 estimate |
| Suite 223: 621 RSF   |                |                             |

SUITES AVAILABLE IN HIGH-VISIBILITY OFFICE BUILDING IN DOWNTOWN GREELEY

- Located in downtown Greeley in newly revitalized area with restaurants, breweries, apartments
- Short distance to Weld County Courthouse, City of Greeley offices, and DoubleTree by Hilton
- Ample parking
- Building signage available

800 on

AVENU

• Fiber internet

## **FLOORPLAN - SECOND LEVEL**





Information contained herein is not guaranteed. Potential land purchasers and tenants are advised to verify all information. Price, terms and information are subject to change.

### **PROPERTY PHOTOS - UNIT #200**







# **SITE PLAN**





# **SITE MAP**









#### CONTACT: Brian Smerud, CCIM • 970-415-0538 • bsmerud@waypointRE.com

Erik Caffee • 970-218-4284 • ecaffee@waypointRE.com



BRIAN SMERUD / ERIK CAFFEE

125 S Howes Street Suite 500, Fort Collins, CO 80521 • 970-632-5050 • www.waypointRE.com

The information contained in this offering has been obtained from sources believed to be reliable; however, the accuracy cannot be guaranteed. All potential buyers and/or tenants are hereby advised to perform their own due diligence and independently verify all of the information set forth herein.