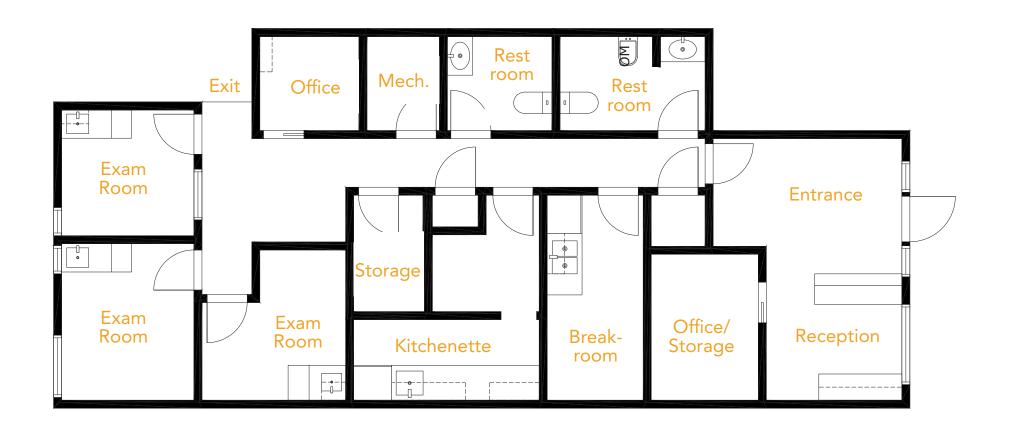

## **FLOORPLAN**

## SPACIOUS MEDICAL OFFICE WITH MULTIPLE PLUMBED EXAM ROOMS FOR SUBLEASE

- Medical office unit that consists of a spacious reception area, three plumbed exam rooms, private offices, two private restrooms, kitchenette, and multiple storage areas
- Building and monument signage available
- Ample parking in shared lot
- Available now; lease expiration is 12/31/2027