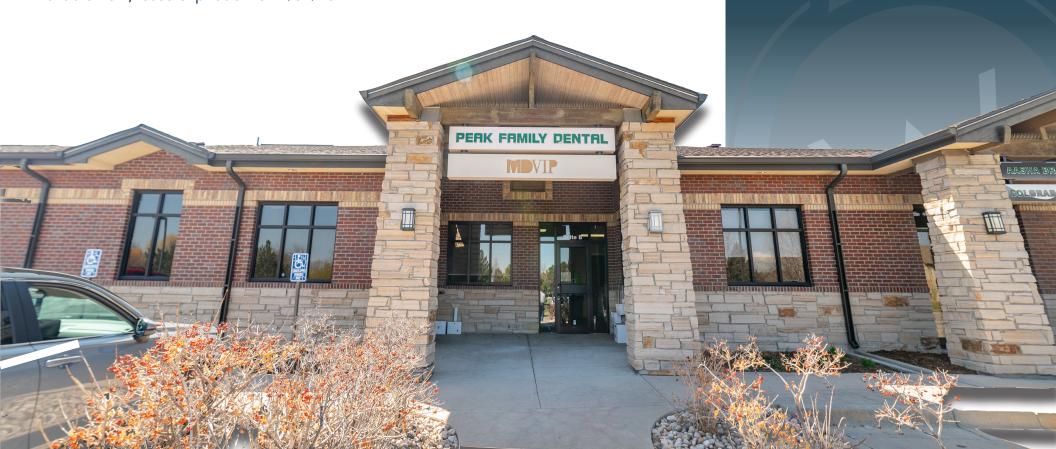

Suite B1

2,294 SF

Sublease Rate

\$23.55/SF

**NNN Rate** 

2021 BATTLECREEK DR.

FORT COLLINS, CO

80528

## SPACIOUS MEDICAL OFFICE WITH MULTIPLE PLUMBED EXAM ROOMS FOR SUBLEASE

- Medical office unit that consists of a spacious reception area, three plumbed exam rooms, private offices, two private restrooms, kitchenette, and multiple storage areas
- Building and monument signage available
- Ample parking in shared lot
- Available now; lease expiration is 12/31/2027