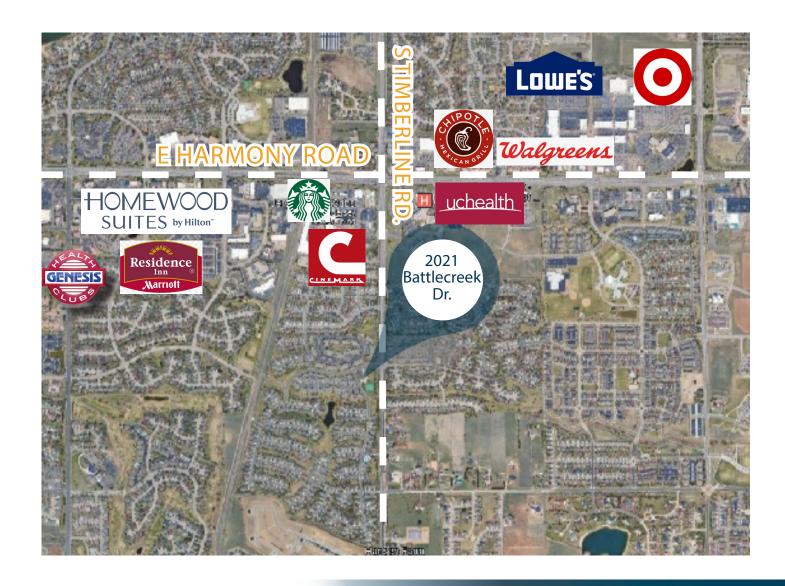

Suite B1

2,294 SF

Sublease Rate

\$23.55/SF

**NNN Rate** 

2021 BATTLECREEK DR.

FORT COLLINS, CO

80528