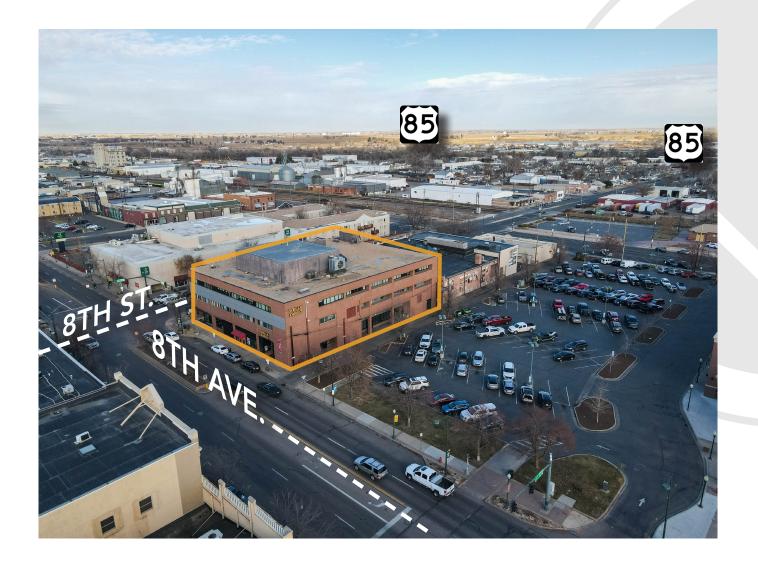

VE GREELEY, CO 80525



Space Available:

Suite 200: 2,176 SF

Suite 225: 1,363 SF

Lease Rate:

\$12.50/SF NNN

NNN Rate:

\$7.00/SF

\*2024 estimate

#### SUITES AVAILABLE IN HIGH-VISIBILITY OFFICE BUILDING IN DOWNTOWN GREELEY

- Located in downtown Greeley in newly revitalized area with restaurants, breweries, apartments
- Short distance to Weld County Courthouse, City of Greeley offices, and DoubleTree by Hilton
- Ample parking
- Building signage available
- Fiber internet



#### FLOORPLAN - SECOND LEVEL





Information contained herein is not guaranteed. Potential land purchasers and tenants are advised to verify all information. Price, terms and information are subject to change.

#### PROPERTY PHOTOS - UNIT #200







### PROPERTY PHOTOS - UNIT #225













# **SITE PLAN**





# **SITE MAP**





### **AREA MAP**





CONTACT: Brian Smerud, CCIM • 970-415-0538 • bsmerud@waypointRE.com
Erik Caffee • 970-218-4284 • ecaffee@waypointRE.com

BRIAN SMERUD / ERIK CAFFEE

125 S Howes Street Suite 500, Fort Collins, CO 80521 • 970-632-5050 • www.waypointRE.com