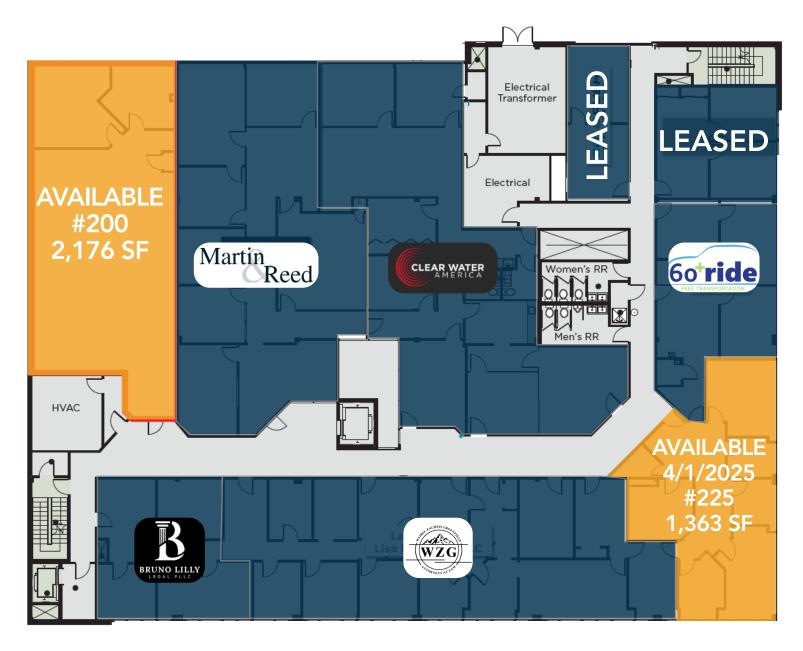

#### FLOORPLAN - SECOND LEVEL

Information contained herein is not guaranteed. Potential land purchasers and tenants are advised to verify all information. Price, terms and information are subject to change.

#### 800 8TH AVE GREELEY, CO 80525

Space Available:

Suite 200: 2,176 SF

Suite 225: 1,363 SF

Lease Rate:

\$12.50/SF NNN

NNN Rate:

\$7.00/SF