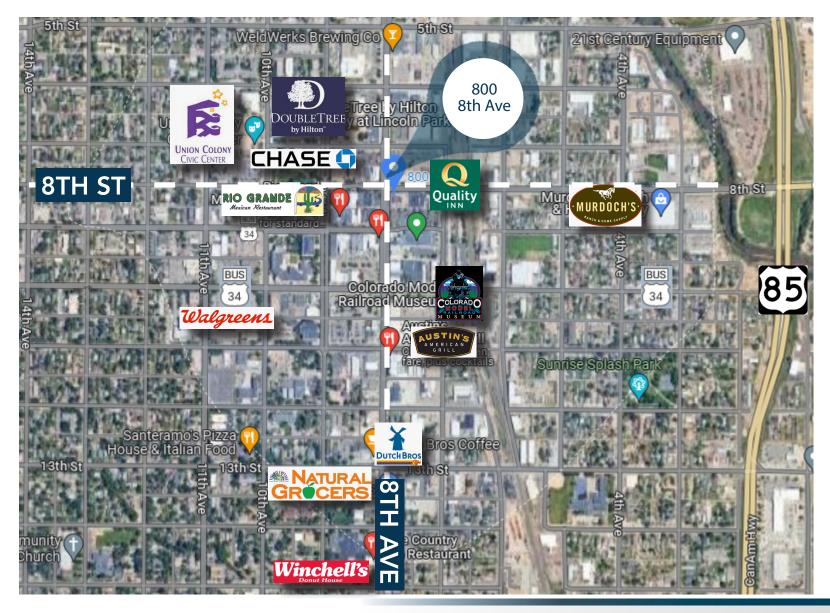

Suite 200: 2,176 SF

Suite 225: 1,363 SF

Lease Rate:

\$12.50/SF NNN

NNN Rate:

\$7.00/SF

\*2024 estimate

#### SUITES AVAILABLE IN HIGH-VISIBILITY OFFICE BUILDING IN DOWNTOWN GREELEY

- Located in downtown Greeley in newly revitalized area with restaurants, breweries, apartments
- Short distance to Weld County Courthouse, City of Greeley offices, and DoubleTree by Hilton
- Ample parking
- Building signage available
- Fiber internet



#### FLOORPLAN - SECOND LEVEL





Information contained herein is not guaranteed. Potential land purchasers and tenants are advised to verify all information. Price, terms and information are subject to change.

#### PROPERTY PHOTOS - UNIT #200







### PROPERTY PHOTOS - UNIT #225













# **SITE PLAN**





# **SITE MAP**





### **AREA MAP**





CONTACT: Brian Smerud, CCIM • 970-415-0538 • bsmerud@waypointRE.com
Erik Caffee • 970-218-4284 • ecaffee@waypointRE.com

BRIAN SMERUD / ERIK CAFFEE

125 S Howes Street Suite 500, Fort Collins, CO 80521 • 970-632-5050 • www.waypointRE.com