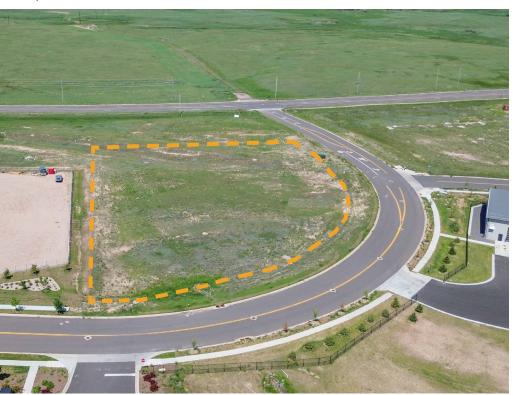

,907 SF industrial facility under construction.
- Optional second building available, built to suit.
- Strategic location just off I-25, ideal for a wide range of industrial uses.
- Part of the Cheyenne Logistics Hub: over \$80 million in existing infrastructure in the Rocky Mountain Region's most well-equipped industrial park.
- Direct road access north/south/east/west.
- Wyoming advantage: lowest corporate and property taxes in the region.
- Designed for efficiency: (6) 16' overhead doors, 24' clear height, and customizable layout.
- Anticipated completion date Spring 2026. Reserve now for tenant input during build-out.

# TBD GRANITE PEAK DR CHEYENNE, WY 82007

Prime Location in the Rocky Mountain Region's most well-equipped logistics hub.













# **AERIAL PHOTOS & RENDERINGS**











## **PROPERTY INFORMATION & FLOORPLAN**

### **Property Specifications**

• (6) overhead doors total: 16' x 16'

• Clear Height: Approximately 24'

• Power: 3 phase, 400 amps

• Yard Space: Approximately 0.5 acre

 Slab on Grade: 6" thick in warehouse space, 4" thick in office space

• Zoning: Light Industrial





### **AREA MAP**





CONTACT: David Katz, CCIM • 970-481-5808 • dkatz@waypointRE.com Jack Chunko • 970-213-5063 • jchunko@waypointRE.com

DAVID KATZ, CCIM / JACK CHUNKO