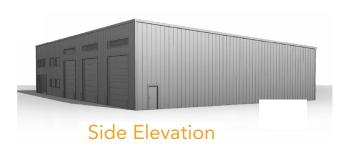

### LARGE INDUSTRIAL SPACE WITH DRIVE-THRU DOORS FOR LEASE

- Brand-new 9,907 SF industrial facility under construction.
- Optional second building available, built to suit.
- Strategic location just off I-25, ideal for a wide range of industrial uses.
- Part of the Cheyenne Logistics Hub: over \$80 million in existing infrastructure in the Rocky Mountain Region's most well-equipped industrial park.
- Direct road access north/south/east/west.
- Wyoming advantage: lowest corporate and property taxes in the region.
- Designed for efficiency: (6) 16' overhead doors, 24' clear height, and customizable layout.
- Anticipated completion date Spring 2026. Reserve now for tenant input during build-out.

### **Property Specifications**

• (6) overhead doors total: 16' x 16'

• Clear Height: Approximately 24'

• Power: 3 phase, 400 amps

• Yard Space: Approximately 0.5 acre

 Slab on Grade: 6" thick in warehouse space, 4" thick in office space