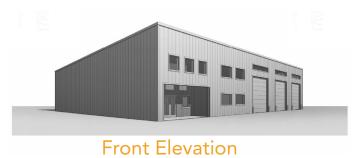

### LARGE INDUSTRIAL SPACE WITH DRIVE-THRU DOORS FOR LEASE

- Brand-new 9,907 SF industrial facility under construction.
- Optional second building available, built to suit.
- Strategic location just off I-25, ideal for a wide range of industrial uses.
- Part of the Cheyenne Logistics Hub: over \$80 million in existing infrastructure in the Rocky Mountain Region's most well-equipped industrial park.
- Direct road access north/south/east/west.
- Wyoming advantage: lowest corporate and property taxes in the region.
- Designed for efficiency: (6) 16' overhead doors, 24' clear height, and customizable layout.
- Anticipated completion date Spring 2026. Reserve now for tenant input during build-out.

### **Property Specifications**

• (6) overhead doors total: 16' x 16'

• Clear Height: Approximately 24'

• Power: 3 phase, 400 amps

• Yard Space: Approximately 0.5 acre

 Slab on Grade: 6" thick in warehouse space, 4" thick in office space