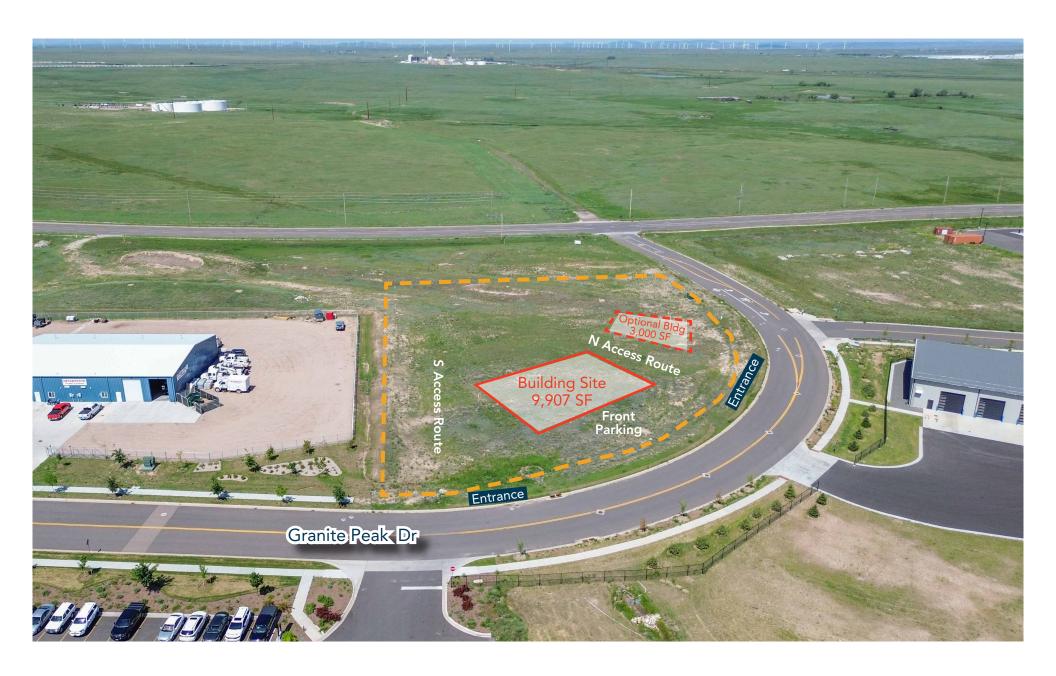

Space Available 9,907 SF

Lease Rate \$16.50/SF NNN

NNN Rate \$3.00/SF Utilities not included. 2025 est.

## **PROPERTY INFORMATION & FLOORPLAN**

### **Property Specifications**

• (6) overhead doors total: 16' x 16'

• Clear Height: Approximately 24'

• Power: 3 phase, 400 amps

• Yard Space: Approximately 0.5 acre

 Slab on Grade: 6" thick in warehouse space, 4" thick in office space