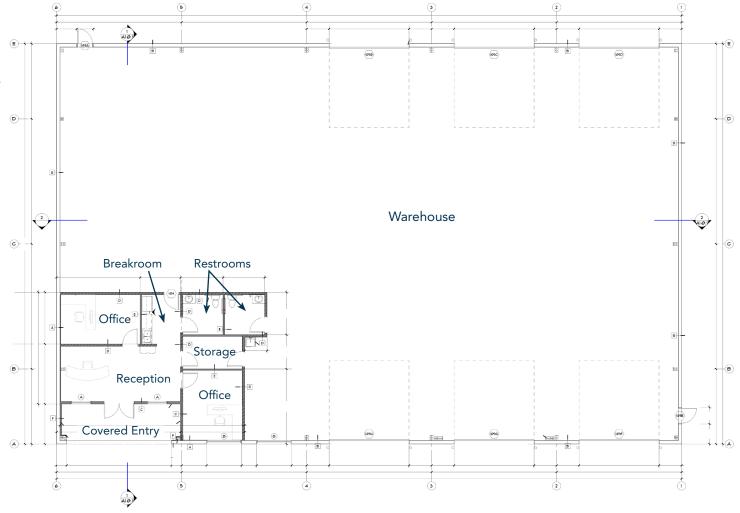

## **PROPERTY INFORMATION & FLOORPLAN**

### **Property Specifications**

• (6) overhead doors total: 16' x 16'

• Clear Height: Approximately 24'

• Power: 3 phase, 400 amps

• Yard Space: Approximately 0.5 acre

 Slab on Grade: 6" thick in warehouse space, 4" thick in office space

• Zoning: Light Industrial