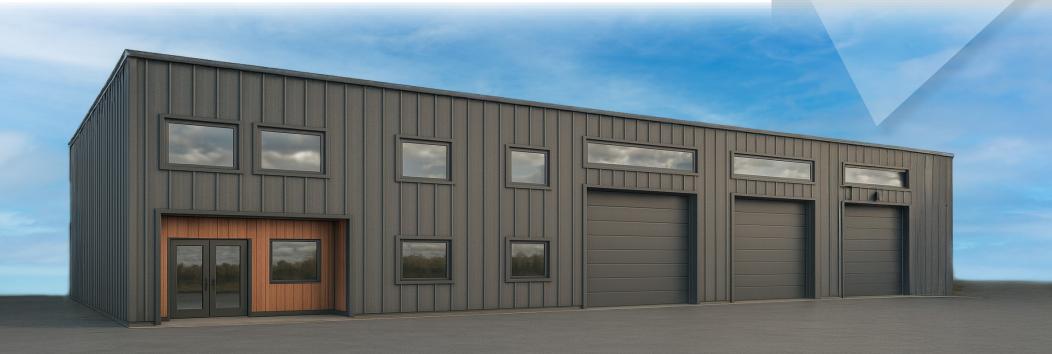

### LARGE INDUSTRIAL SPACE WITH DRIVE-THRU DOORS FOR LEASE

- Brand-new 9,907 SF industrial facility under construction.
- Optional second building available, built to suit.
- Strategic location just off I-25, ideal for a wide range of industrial uses.
- Part of the Cheyenne Logistics Hub: over \$80 million in existing infrastructure in the Rocky Mountain Region's most well-equipped industrial park.
- Direct road access north/south/east/west.
- Wyoming advantage: lowest corporate and property taxes in the region.
- Designed for efficiency: (6) 16' overhead doors, 24' clear height, and customizable layout.
- Anticipated completion date Spring 2026. Reserve now for tenant input during build-out.

### **Property Specifications**

• (6) overhead doors total: 16' x 16'

• Clear Height: Approximately 24'

• Power: 3 phase, 400 amps

• Yard Space: Approximately 0.5 acre

 Slab on Grade: 6" thick in warehouse space, 4" thick in office space

• Zoning: Light Industrial