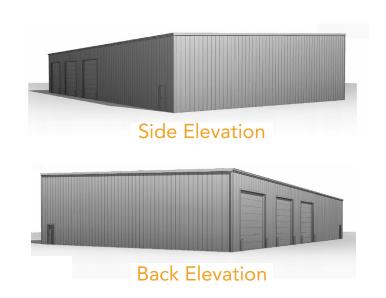

### LARGE INDUSTRIAL SPACE WITH DRIVE-THRU DOORS FOR LEASE

- Brand-new 9,907 SF industrial facility under construction.
- Optional second building available, built to suit.
- Strategic location just off I-25, ideal for a wide range of industrial uses.
- Part of the Cheyenne Logistics Hub: over \$80 million in existing infrastructure in the Rocky Mountain Region's most well-equipped industrial park.
- Direct road access north/south/east/west.
- Wyoming advantage: lowest corporate and property taxes in the region.
- Designed for efficiency: (6) 16' overhead doors, 24' clear height, and customizable layout.
- Anticipated completion date Spring 2026. Reserve now for tenant input during build-out.

### **Property Specifications**

• (6) overhead doors total: 16' x 16'

• Clear Height: Approximately 24'

• Power: 3 phase, 400 amps

• Yard Space: Approximately 0.5 acre

 Slab on Grade: 6" thick in warehouse space, 4" thick in office space