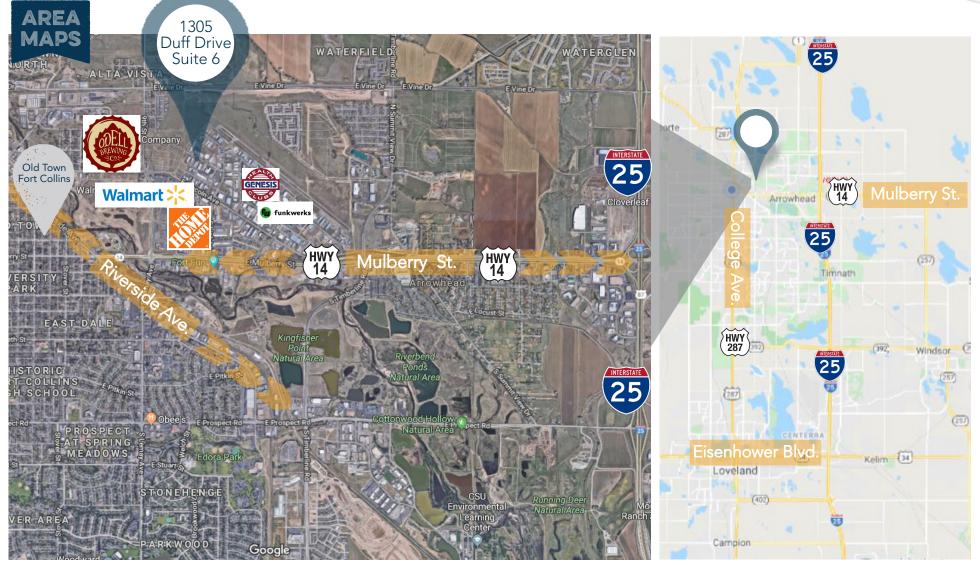

# **1305 DUFF DRIVE** FORT COLLINS, CO 80524

# Lease Rate 1,827 SF \$11.00 / SF NNN

Suite 6

\$4.63 / SF

Estimate - Water/Sewer Included

**NNN** Rate

NICELY FINISHED INDUSTRIAL / FLEX SPACE NEAR OLD TOWN FORT COLLINS

• Regional Location with Quick Access to Interstate 25 and Downtown on Mulberry Corridor