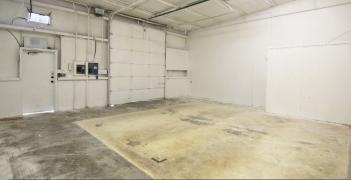

# **1305 DUFF DRIVE** FORT COLLINS, CO 80524



# Lease Rate 1,827 SF \$11.00 / SF NNN

Suite 6

\$4.63 / SF

Estimate - Water/Sewer Included

**NNN** Rate

NICELY FINISHED INDUSTRIAL / FLEX SPACE NEAR OLD TOWN FORT COLLINS

• Regional Location with Quick Access to Interstate 25 and Downtown on Mulberry Corridor

• Private Office Space, Industrial Warehouse with 12' overhead door, 14' clear height, and 3 Phase Power

• Additional Large Loft Area with Enclosed Room for Storage

• Monument and Building Signage Available

• Designated Parking Spots

## **Property Photos**

# **FLOOR PLAN**









Information contained herein is not guaranteed. Potential land purchasers and tenants are advised to verify all information. Price, terms and information are subject to change.

### 1305 DUFF DRIVE



Information contained herein is not guaranteed. Potential land purchasers and tenants are advised to verify all information. Price, terms and information are subject to change.

#### CONTACT: David Katz • 970-481-5808 • dkatz@waypointRE.com