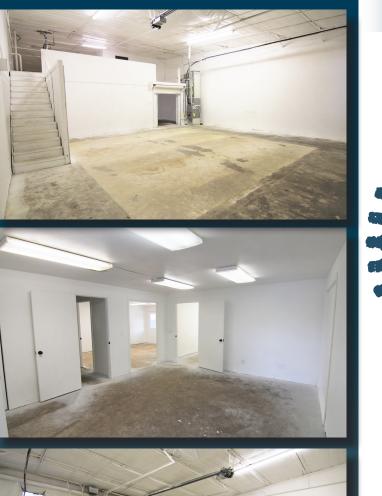

# **1305 DUFF DRIVE** FORT COLLINS, CO 80524



# Lease Rate 1,827 SF \$11.00 / SF NNN

Suite 6

\$4.63 / SF

Estimate - Water/Sewer Included

**NNN** Rate

NICELY FINISHED INDUSTRIAL / FLEX SPACE NEAR OLD TOWN FORT COLLINS

• Regional Location with Quick Access to Interstate 25 and Downtown on Mulberry Corridor

• Private Office Space, Industrial Warehouse with 12' overhead door, 14' clear height, and 3 Phase Power

• Additional Large Loft Area with Enclosed Room for Storage

• Monument and Building Signage Available

• Designated Parking Spots

## **Property Photos**

# **FLOOR PLAN**









Information contained herein is not guaranteed. Potential land purchasers and tenants are advised to verify all information. Price, terms and information are subject to change.

### 1305 DUFF DRIVE



Information contained herein is not guaranteed. Potential land purchasers and tenants are advised to verify all information. Price, terms and information are subject to change.

#### CONTACT: David Katz • 970-481-5808 • dkatz@waypointRE.com