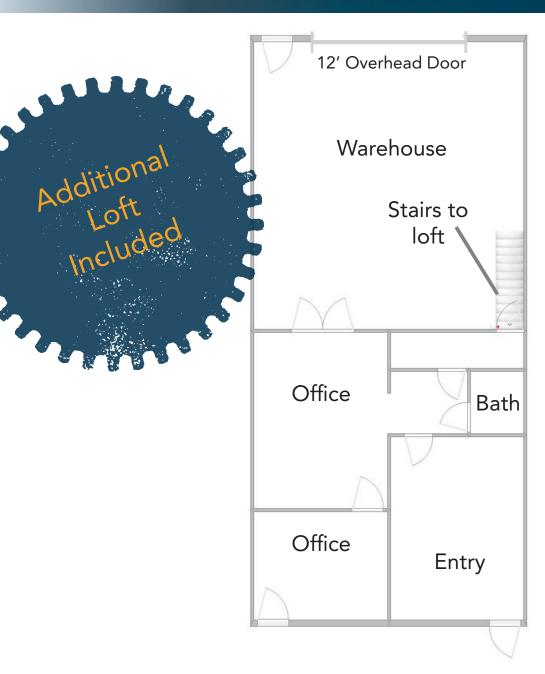

# **FLOOR PLAN**

Information contained herein is not guaranteed. Potential land purchasers and tenants are advised to verify all information. Price, terms and information are subject to change.

• Private Office Space, Industrial Warehouse with 12' overhead door, 14' clear height, and 3 Phase Power

• Additional Large Loft Area with Enclosed Room for Storage

• Monument and Building Signage Available