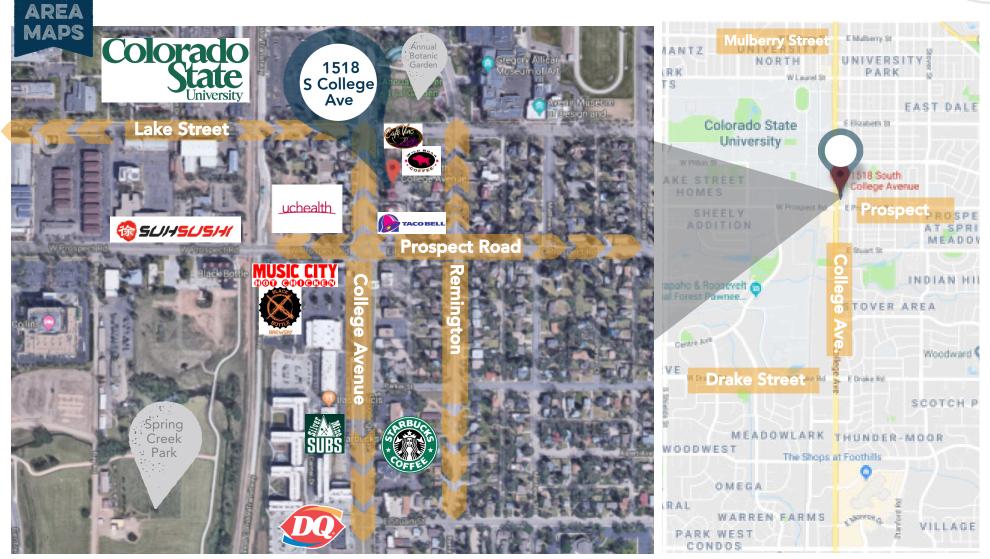

Building Size 2,573 SF approx.

# Lease Rate

## \$3,000 / mo. gross

HIGH END GARDEN LEVEL SPACE IN DOWNTOWN FORT COLLINS WITH SHARED PARKING

- High Visibility and Monument Signage on College Avenue
- Nicely Finished Kitchen, Break Room, and Private Restrooms
- Next to Many Restaurants and Amenities
- Three Large Private Offices
- Reception Area / Suite Entrance

1520

• Large Conference / Open Office Area

## 1518 S COLLEGE AVE FORT COLLINS, CO 80524

1.1

#### **Property Photos**

Ample Parking Available

STATE

## **FLOOR PLAN**



Garden Level

## **PROPERTY PHOTOS**



#### 1518 S COLLEGE AVENUE



Information contained herein is not guaranteed. Potential land purchasers and tenants are advised to verify all information. Price, terms and information are subject to change.

CONTACT: Nick Norton • 970-213-3116 • nnorton@waypointRE.com

CONTACT: Jake Arnold • 970-294-5331 • jarnold@waypointRE.com