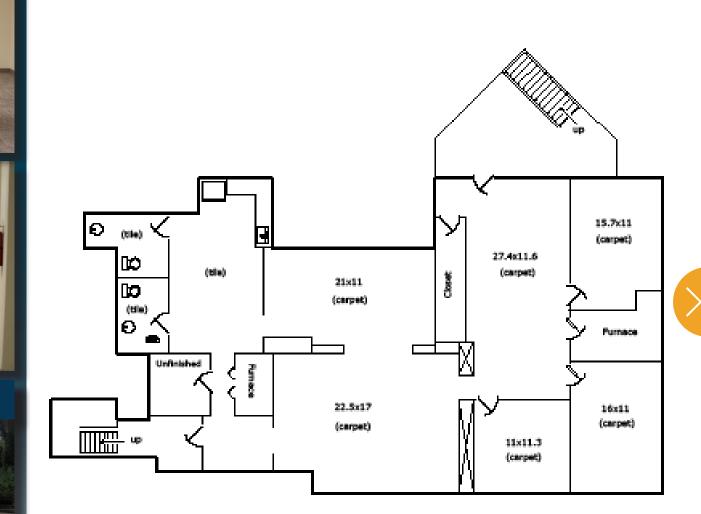

Building Size 2,573 SF approx.

# Lease Rate

## \$3,000 / mo. gross

HIGH END GARDEN LEVEL SPACE IN DOWNTOWN FORT COLLINS WITH SHARED PARKING

- High Visibility and Monument Signage on College Avenue
- Nicely Finished Kitchen, Break Room, and Private Restrooms
- Next to Many Restaurants and Amenities
- Three Large Private Offices
- Reception Area / Suite Entrance

1520

• Large Conference / Open Office Area

## 1518 S COLLEGE AVE FORT COLLINS, CO 80524

1.1

#### **Property Photos**

Ample Parking Available

STATE

## **FLOOR PLAN**



Garden Level

## **PROPERTY PHOTOS**



#### 1518 S COLLEGE AVENUE



Information contained herein is not guaranteed. Potential land purchasers and tenants are advised to verify all information. Price, terms and information are subject to change.

CONTACT: Nick Norton • 970-213-3116 • nnorton@waypointRE.com

CONTACT: Jake Arnold • 970-294-5331 • jarnold@waypointRE.com