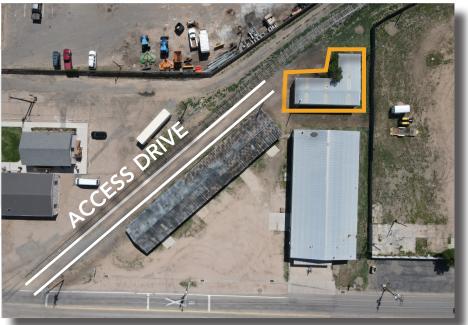

## INDUSTRIAL BUILDING AVAILABLE IN FORT LUPTON

- Industrial building with (4) overhead drive-in doors (2) 14' and (2) 10'
- Centrally located in Fort Lupton and right off of US Highway 85
- Easy access to Metro Denver and Northern Colorado
- Zoned Industrial

## **PROPERTY FEATURES**

- SF: 1,944 SF
- Two 10' overhead drive in doors
- Two 14' overhead drive in doors
- Zoned Industrial