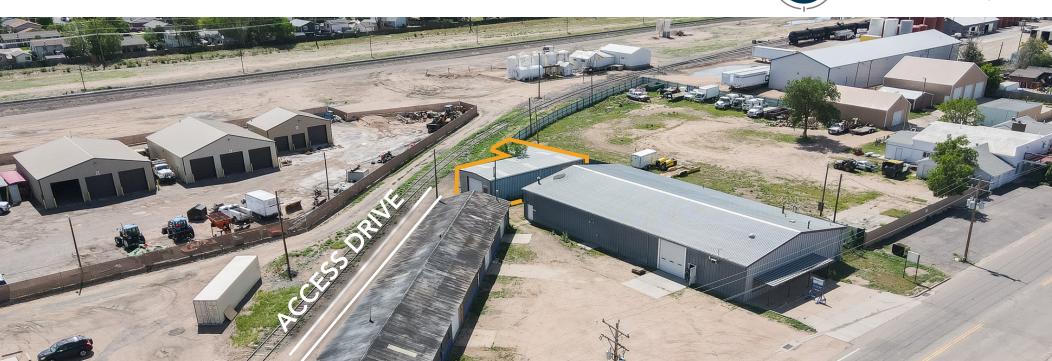

## INDUSTRIAL BUILDING AVAILABLE IN FORT LUPTON

- Industrial building with (4) overhead drive-in doors (2) 14' and (2) 10'
- Centrally located in Fort Lupton and right off of US Highway 85
- Easy access to Metro Denver and Northern Colorado
- Zoned Industrial

## **PROPERTY FEATURES**

- SF: 1,944 SF
- Two 10' overhead drive in doors
- Two 14' overhead drive in doors
- Zoned Industrial