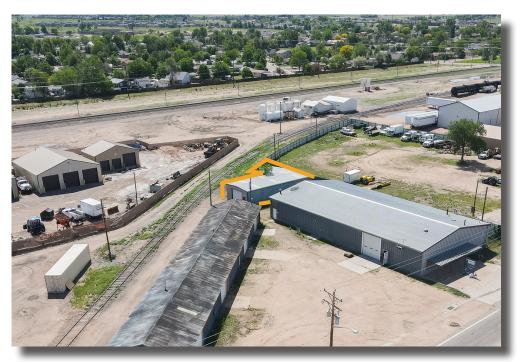

## INDUSTRIAL BUILDING AVAILABLE IN FORT LUPTON

- Industrial building with (4) overhead drive-in doors (2) 14' and (2) 10'
- Centrally located in Fort Lupton and right off of US Highway 85
- Easy access to Metro Denver and Northern Colorado
- Zoned Industrial

## **PROPERTY FEATURES**

- SF: 1,944 SF
- Two 10' overhead drive in doors
- Two 14' overhead drive in doors
- Zoned Industrial