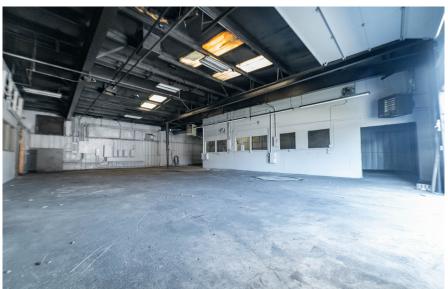

**205 TURNER AVE.** BERTHOUD, CO 80531

MASSIVE ELECTRIC CAPACITY

**NEWLY REMODELED OFFICES** 

**NEW LED LIGHTING** 

## FOR LEASE OR SALE



Space **Available** 

Lease Rate:

5,610 SF \$10.00/SF NNN

NNN Rate:

\$3.25/SF

Sale Price:

\$750,000

(\$133.68/SF)

LARGE INDUSTRIAL PROPERTY AVAILABLE FOR LEASE IN CENTRAL BERTHOUD

- Property is centrally located in Berthoud near the intersection of Mountain Ave (CR8) and 1st St
- Features large warehouse space, 2+ offices, (1) 12 ' overhead door, private restroom and secure storage
- Electric: 3-phase 800AMP 480v with transformer
- Zoning: M2 (Industrial District)



## **PROPERTY INFORMATION**









## **PROPERTY PHOTOS**











## **AREA MAP**





CONTACT: Brian Smerud • 970-415-0538 • bsmerud@waypointRE.com
David Katz • 970-481-5808 • dkatz@waypointRE.com
Erik Caffee • 970-218-4284 • ecaffee@waypointRE.com