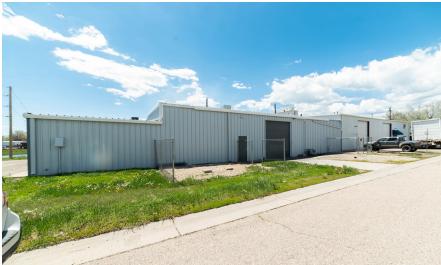

**205 TURNER AVE.** BERTHOUD, CO 80531

MASSIVE ELECTRIC CAPACITY

**NEWLY REMODELED OFFICES** 

**NEW LED LIGHTING** 

## FOR LEASE OR SALE



Space **Available** 

Lease Rate:

5,610 SF \$10.00/SF NNN

NNN Rate:

\$3.25/SF

Sale Price:

\$750,000

(\$133.68/SF)

LARGE INDUSTRIAL PROPERTY AVAILABLE FOR LEASE IN CENTRAL BERTHOUD

- Property is centrally located in Berthoud near the intersection of Mountain Ave (CR8) and 1st St
- Features large warehouse space, 2+ offices, (1) 12 ' overhead door, private restroom and secure storage
- Electric: 3-phase 800AMP 480v with transformer
- Zoning: M2 (Industrial District)



## **PROPERTY INFORMATION**









## **PROPERTY PHOTOS**











## **AREA MAP**





CONTACT: Brian Smerud • 970-415-0538 • bsmerud@waypointRE.com
David Katz • 970-481-5808 • dkatz@waypointRE.com
Erik Caffee • 970-218-4284 • ecaffee@waypointRE.com