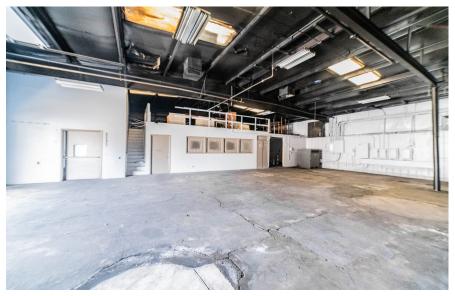

**205 TURNER AVE.** BERTHOUD, CO 80531

MASSIVE ELECTRIC CAPACITY

**NEWLY REMODELED OFFICES** 

**NEW LED LIGHTING** 

## FOR LEASE OR SALE



Space **Available** 

Lease Rate:

5,610 SF \$10.00/SF NNN

NNN Rate:

\$3.25/SF

Sale Price:

\$750,000

(\$133.68/SF)

LARGE INDUSTRIAL PROPERTY AVAILABLE FOR LEASE IN CENTRAL BERTHOUD

- Property is centrally located in Berthoud near the intersection of Mountain Ave (CR8) and 1st St
- Features large warehouse space, 2+ offices, (1) 12 ' overhead door, private restroom and secure storage
- Electric: 3-phase 800AMP 480v with transformer
- Zoning: M2 (Industrial District)



## **PROPERTY INFORMATION**









## **PROPERTY PHOTOS**











## **AREA MAP**





CONTACT: Brian Smerud • 970-415-0538 • bsmerud@waypointRE.com
David Katz • 970-481-5808 • dkatz@waypointRE.com
Erik Caffee • 970-218-4284 • ecaffee@waypointRE.com