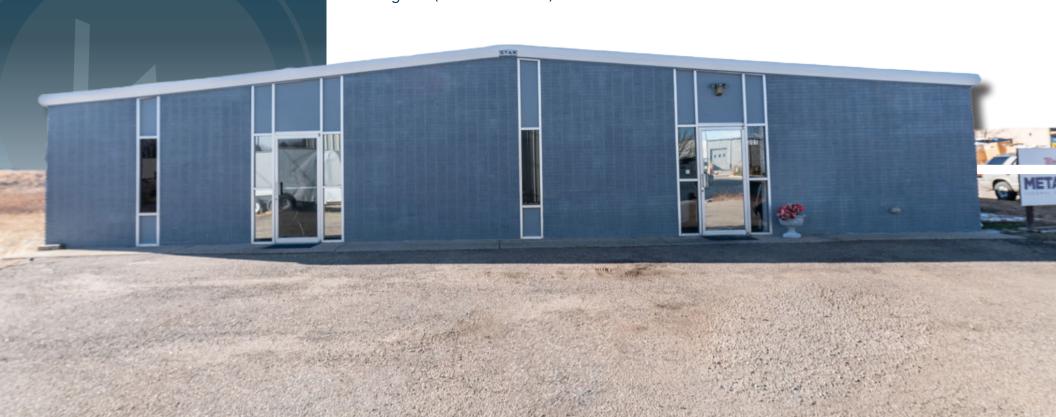

**205 TURNER AVE.** BERTHOUD, CO 80531

MASSIVE ELECTRIC CAPACITY

**NEWLY REMODELED OFFICES** 

**NEW LED LIGHTING** 

(\$133.68/SF)

LARGE INDUSTRIAL PROPERTY AVAILABLE FOR LEASE IN CENTRAL BERTHOUD

- Property is centrally located in Berthoud near the intersection of Mountain Ave (CR8) and 1st St
- Features large warehouse space, 2+ offices, (1) 12 ' overhead door, private restroom and secure storage
- Electric: 3-phase 800AMP 480v with transformer
- Zoning: M2 (Industrial District)