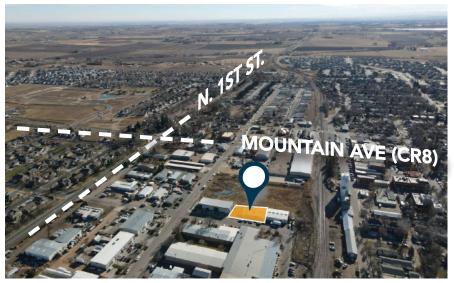

## **AREA MAP**

CONTACT: Brian Smerud • 970-415-0538 • bsmerud@waypointRE.com
David Katz • 970-481-5808 • dkatz@waypointRE.com
Erik Caffee • 970-218-4284 • ecaffee@waypointRE.com

(\$133.68/SF)

LARGE INDUSTRIAL PROPERTY AVAILABLE FOR LEASE IN CENTRAL BERTHOUD

- Property is centrally located in Berthoud near the intersection of Mountain Ave (CR8) and 1st St
- Features large warehouse space, 2+ offices, (1) 12 ' overhead door, private restroom and secure storage
- Electric: 3-phase 800AMP 480v with transformer
- Zoning: M2 (Industrial District)