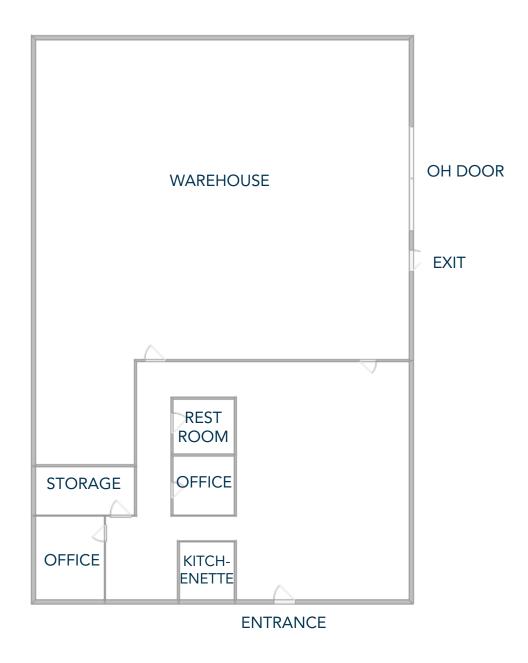

(\$133.68/SF)

LARGE INDUSTRIAL PROPERTY AVAILABLE FOR LEASE IN CENTRAL BERTHOUD

- Property is centrally located in Berthoud near the intersection of Mountain Ave (CR8) and 1st St
- Features large warehouse space, 2+ offices, (1) 12 ' overhead door, private restroom and secure storage
- Electric: 3-phase 800AMP 480v with transformer
- Zoning: M2 (Industrial District)