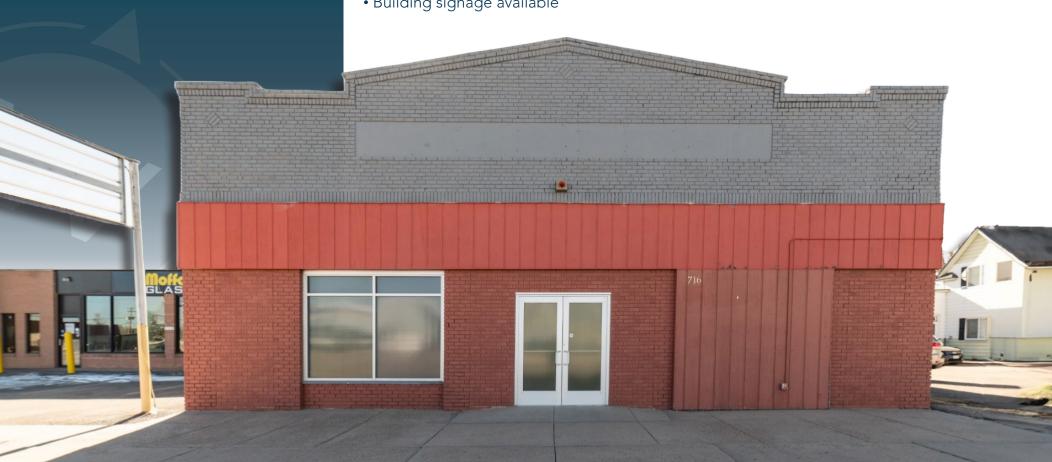

\$6.00/SF

Sale Price:

\$840,000 \$168/SF

INDUSTRIAL/WAREHOUSE BUILDING WITH FENCED YARD FOR LEASE OR SALE

- Warehouse space with private restroom, 10' overhead door and fenced yard
- Located in fast-growing downtown Greeley, surrounded by retail and restaurant amenities
- On-site and street parking
- Building signage available