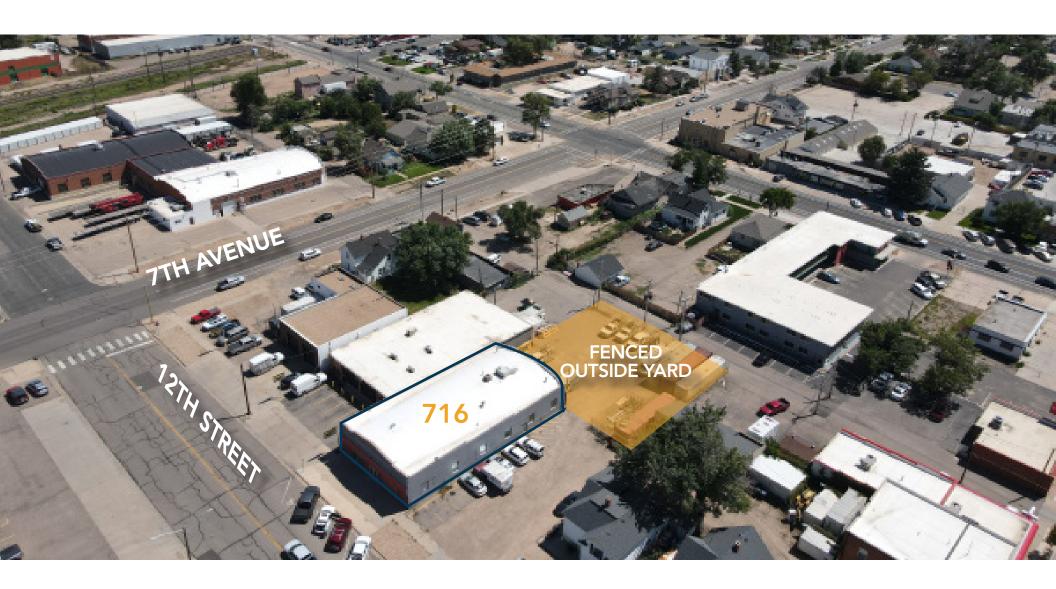

**FENCED OUTSIDE YARD** 

**GREAT DOWNTOWN LOCATION** 

> INDUSTRIAL/ **WAREHOUSE**



Space Available:

5,000 SF

Lease Rate:

\$12.00/SF

**NNN Rate:** 

\$6.00/SF

Sale Price:

\$840,000 \$168/SF

INDUSTRIAL/WAREHOUSE BUILDING WITH FENCED YARD FOR LEASE OR SALE

- Warehouse space with private restroom, 10' overhead door and fenced yard
- Located in fast-growing downtown Greeley, surrounded by retail and restaurant amenities
- On-site and street parking
- Building signage available



## **FLOORPLAN**



12TH STREET



## **AERIAL VIEW**





# 716 12TH ST PHOTOS











## **AERIAL MAP**





#### LOCAL MAP





CONTACT: Brian Smerud, CCIM • 970-415-0538 • bsmerud@waypointRE.com Erik Caffee • 970-218-4284 • ecaffee@waypointRE.com

BRIAN SMERUD, CCIM / ERIK CAFFEE

125 S Howes St., Suite 500, Fort Collins, CO 80521 • 970-632-5050 • www.waypointRE.com