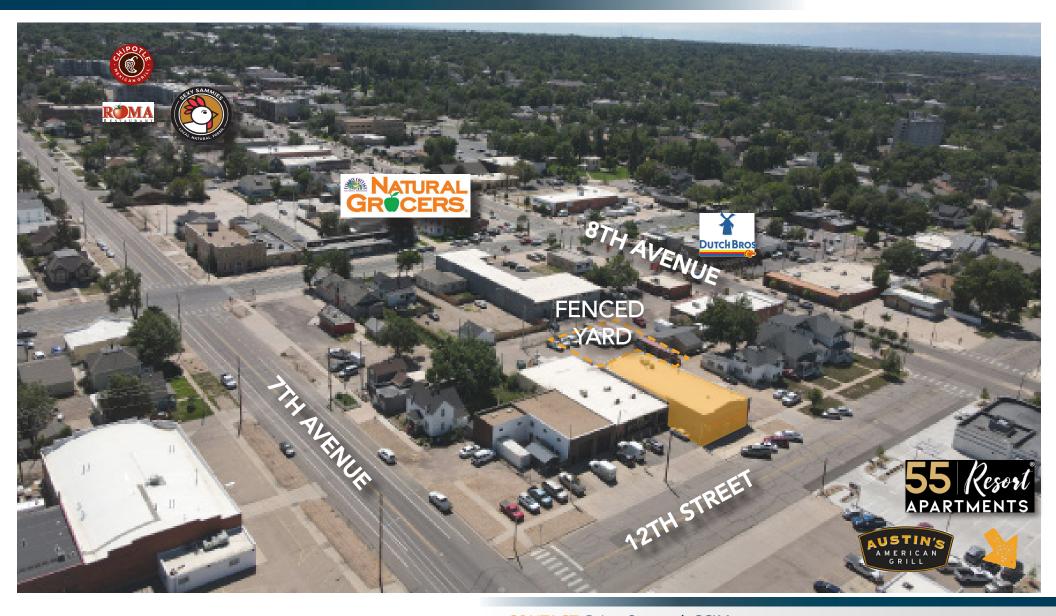

**FENCED OUTSIDE YARD** 

**GREAT DOWNTOWN LOCATION** 

> INDUSTRIAL/ **WAREHOUSE**



Space Available:

5,000 SF

Lease Rate:

\$12.00/SF

**NNN Rate:** 

\$6.00/SF

Sale Price:

\$840,000 \$168/SF

INDUSTRIAL/WAREHOUSE BUILDING WITH FENCED YARD FOR LEASE OR SALE

- Warehouse space with private restroom, 10' overhead door and fenced yard
- Located in fast-growing downtown Greeley, surrounded by retail and restaurant amenities
- On-site and street parking
- Building signage available



## **FLOORPLAN**



12TH STREET



## **AERIAL VIEW**





# 716 12TH ST PHOTOS











## **AERIAL MAP**





#### LOCAL MAP





CONTACT: Brian Smerud, CCIM • 970-415-0538 • bsmerud@waypointRE.com Erik Caffee • 970-218-4284 • ecaffee@waypointRE.com

BRIAN SMERUD, CCIM / ERIK CAFFEE

125 S Howes St., Suite 500, Fort Collins, CO 80521 • 970-632-5050 • www.waypointRE.com