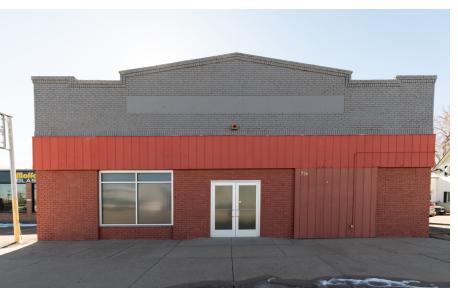

**FENCED OUTSIDE YARD** 

**GREAT DOWNTOWN LOCATION** 

> INDUSTRIAL/ **WAREHOUSE**



Space Available:

5,000 SF

Lease Rate:

\$12.00/SF

**NNN Rate:** 

\$6.00/SF

Sale Price:

\$840,000 \$168/SF

INDUSTRIAL/WAREHOUSE BUILDING WITH FENCED YARD FOR LEASE OR SALE

- Warehouse space with private restroom, 10' overhead door and fenced yard
- Located in fast-growing downtown Greeley, surrounded by retail and restaurant amenities
- On-site and street parking
- Building signage available



## **FLOORPLAN**



12TH STREET



## **AERIAL VIEW**





# 716 12TH ST PHOTOS











## **AERIAL MAP**





#### LOCAL MAP





CONTACT: Brian Smerud, CCIM • 970-415-0538 • bsmerud@waypointRE.com Erik Caffee • 970-218-4284 • ecaffee@waypointRE.com

BRIAN SMERUD, CCIM / ERIK CAFFEE

125 S Howes St., Suite 500, Fort Collins, CO 80521 • 970-632-5050 • www.waypointRE.com