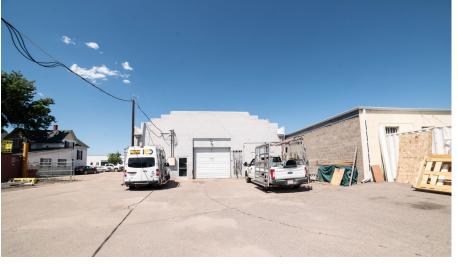

**FENCED OUTSIDE YARD** 

**GREAT DOWNTOWN LOCATION** 

> INDUSTRIAL/ **WAREHOUSE**



Space Available:

5,000 SF

Lease Rate:

\$12.00/SF

**NNN Rate:** 

\$6.00/SF

Sale Price:

\$840,000 \$168/SF

INDUSTRIAL/WAREHOUSE BUILDING WITH FENCED YARD FOR LEASE OR SALE

- Warehouse space with private restroom, 10' overhead door and fenced yard
- Located in fast-growing downtown Greeley, surrounded by retail and restaurant amenities
- On-site and street parking
- Building signage available



## **FLOORPLAN**



12TH STREET



## **AERIAL VIEW**





# 716 12TH ST PHOTOS











## **AERIAL MAP**





#### LOCAL MAP





CONTACT: Brian Smerud, CCIM • 970-415-0538 • bsmerud@waypointRE.com Erik Caffee • 970-218-4284 • ecaffee@waypointRE.com

BRIAN SMERUD, CCIM / ERIK CAFFEE

125 S Howes St., Suite 500, Fort Collins, CO 80521 • 970-632-5050 • www.waypointRE.com