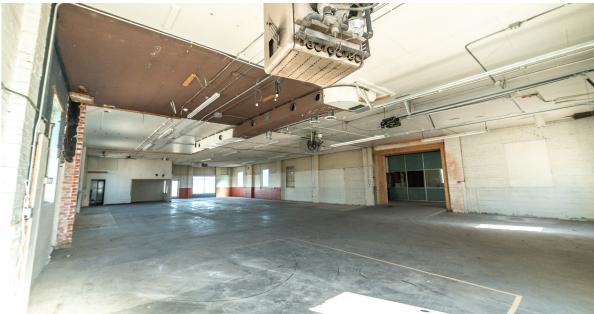

**FENCED OUTSIDE YARD** 

**GREAT DOWNTOWN LOCATION** 

> INDUSTRIAL/ **WAREHOUSE**



Space Available:

5,000 SF

Lease Rate:

\$12.00/SF

**NNN Rate:** 

\$6.00/SF

Sale Price:

\$840,000 \$168/SF

INDUSTRIAL/WAREHOUSE BUILDING WITH FENCED YARD FOR LEASE OR SALE

- Warehouse space with private restroom, 10' overhead door and fenced yard
- Located in fast-growing downtown Greeley, surrounded by retail and restaurant amenities
- On-site and street parking
- Building signage available



## **FLOORPLAN**



12TH STREET



## **AERIAL VIEW**





# 716 12TH ST PHOTOS











## **AERIAL MAP**





#### LOCAL MAP





CONTACT: Brian Smerud, CCIM • 970-415-0538 • bsmerud@waypointRE.com Erik Caffee • 970-218-4284 • ecaffee@waypointRE.com

BRIAN SMERUD, CCIM / ERIK CAFFEE

125 S Howes St., Suite 500, Fort Collins, CO 80521 • 970-632-5050 • www.waypointRE.com