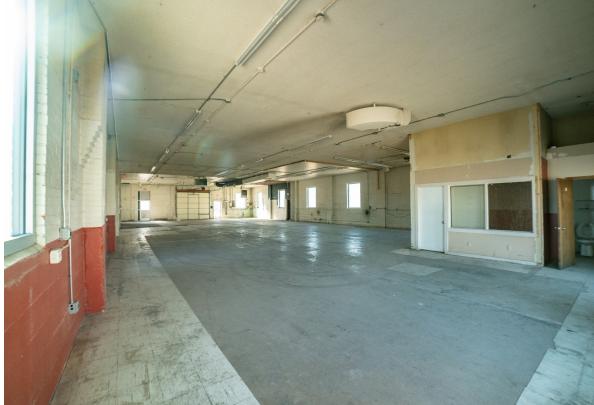

**FENCED OUTSIDE YARD** 

**GREAT DOWNTOWN LOCATION** 

> INDUSTRIAL/ **WAREHOUSE**



Space Available:

5,000 SF

Lease Rate:

\$12.00/SF

**NNN Rate:** 

\$6.00/SF

Sale Price:

\$840,000 \$168/SF

INDUSTRIAL/WAREHOUSE BUILDING WITH FENCED YARD FOR LEASE OR SALE

- Warehouse space with private restroom, 10' overhead door and fenced yard
- Located in fast-growing downtown Greeley, surrounded by retail and restaurant amenities
- On-site and street parking
- Building signage available



## **FLOORPLAN**



12TH STREET



## **AERIAL VIEW**





# 716 12TH ST PHOTOS











## **AERIAL MAP**





#### LOCAL MAP





CONTACT: Brian Smerud, CCIM • 970-415-0538 • bsmerud@waypointRE.com Erik Caffee • 970-218-4284 • ecaffee@waypointRE.com

BRIAN SMERUD, CCIM / ERIK CAFFEE

125 S Howes St., Suite 500, Fort Collins, CO 80521 • 970-632-5050 • www.waypointRE.com