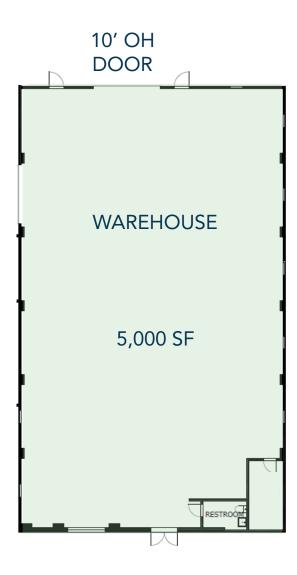

**FENCED OUTSIDE YARD** 

**GREAT DOWNTOWN LOCATION** 

> INDUSTRIAL/ **WAREHOUSE**



Space Available:

5,000 SF

Lease Rate:

\$12.00/SF

**NNN Rate:** 

\$6.00/SF

Sale Price:

\$840,000 \$168/SF

INDUSTRIAL/WAREHOUSE BUILDING WITH FENCED YARD FOR LEASE OR SALE

- Warehouse space with private restroom, 10' overhead door and fenced yard
- Located in fast-growing downtown Greeley, surrounded by retail and restaurant amenities
- On-site and street parking
- Building signage available



## **FLOORPLAN**



12TH STREET



## **AERIAL VIEW**





# 716 12TH ST PHOTOS











## **AERIAL MAP**





#### LOCAL MAP





CONTACT: Brian Smerud, CCIM • 970-415-0538 • bsmerud@waypointRE.com Erik Caffee • 970-218-4284 • ecaffee@waypointRE.com

BRIAN SMERUD, CCIM / ERIK CAFFEE

125 S Howes St., Suite 500, Fort Collins, CO 80521 • 970-632-5050 • www.waypointRE.com