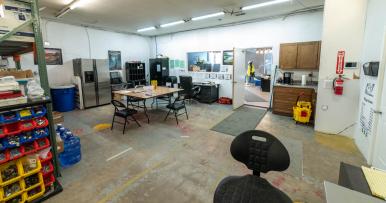

Available Space 4,500 SF

Lease Rate

\$12.50 / SF

NNN Rate

\$2.65 / SF

#### RECENTLY UPDATED RETAIL/FLEX SPACE AVAILABLE FOR LEASE IN GREELEY

- Building Signage Available
- (3) Overhead Doors
- Ample Parking
- Fenced Rear Yard
- Daily Traffic Count: 9,500 (2021)

- Zoned C-H: Commercial High Intensity
- Located along 9th St. Corridor with close proximity to US-85
- Recent Improvements to Property





#### **FLOORPLAN**





## **PROPERTY PHOTOS**









# PROPERTY PHOTOS















### **EXTERIOR PHOTOS**















CONTACT: Brian Smerud, CCIM • 970-415-0538 • bsmerud@waypointRE.com Erik Caffee • 970-218-4284 • ecaffee@waypointRE.com