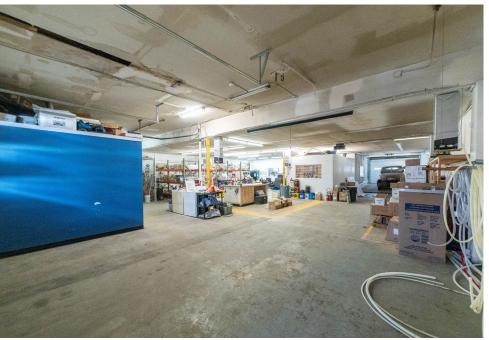

Available Space 4,500 SF

Lease Rate

\$12.50 / SF

NNN Rate

\$2.65 / SF

#### RECENTLY UPDATED RETAIL/FLEX SPACE AVAILABLE FOR LEASE IN GREELEY

- Building Signage Available
- (3) Overhead Doors
- Ample Parking
- Fenced Rear Yard
- Daily Traffic Count: 9,500 (2021)

- Zoned C-H: Commercial High Intensity
- Located along 9th St. Corridor with close proximity to US-85
- Recent Improvements to Property





#### **FLOORPLAN**





## **PROPERTY PHOTOS**









# PROPERTY PHOTOS















### **EXTERIOR PHOTOS**















CONTACT: Brian Smerud, CCIM • 970-415-0538 • bsmerud@waypointRE.com Erik Caffee • 970-218-4284 • ecaffee@waypointRE.com