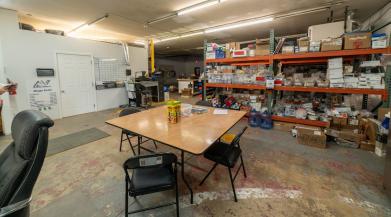

Available Space 4,500 SF

Lease Rate

\$12.50 / SF

NNN Rate

\$2.65 / SF

#### RECENTLY UPDATED RETAIL/FLEX SPACE AVAILABLE FOR LEASE IN GREELEY

- Building Signage Available
- (3) Overhead Doors
- Ample Parking
- Fenced Rear Yard
- Daily Traffic Count: 9,500 (2021)

- Zoned C-H: Commercial High Intensity
- Located along 9th St. Corridor with close proximity to US-85
- Recent Improvements to Property





#### **FLOORPLAN**





## **PROPERTY PHOTOS**









# PROPERTY PHOTOS















### **EXTERIOR PHOTOS**















CONTACT: Brian Smerud, CCIM • 970-415-0538 • bsmerud@waypointRE.com Erik Caffee • 970-218-4284 • ecaffee@waypointRE.com