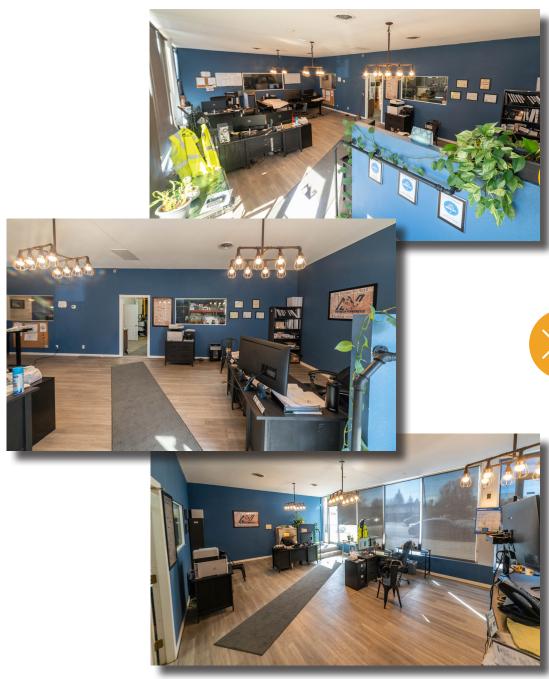

Available Space 4,500 SF

Lease Rate

\$12.50 / SF

NNN Rate

\$2.65 / SF

#### RECENTLY UPDATED RETAIL/FLEX SPACE AVAILABLE FOR LEASE IN GREELEY

- Building Signage Available
- (3) Overhead Doors
- Ample Parking
- Fenced Rear Yard
- Daily Traffic Count: 9,500 (2021)

- Zoned C-H: Commercial High Intensity
- Located along 9th St. Corridor with close proximity to US-85
- Recent Improvements to Property





#### **FLOORPLAN**





## **PROPERTY PHOTOS**









# PROPERTY PHOTOS















### **EXTERIOR PHOTOS**















CONTACT: Brian Smerud, CCIM • 970-415-0538 • bsmerud@waypointRE.com Erik Caffee • 970-218-4284 • ecaffee@waypointRE.com