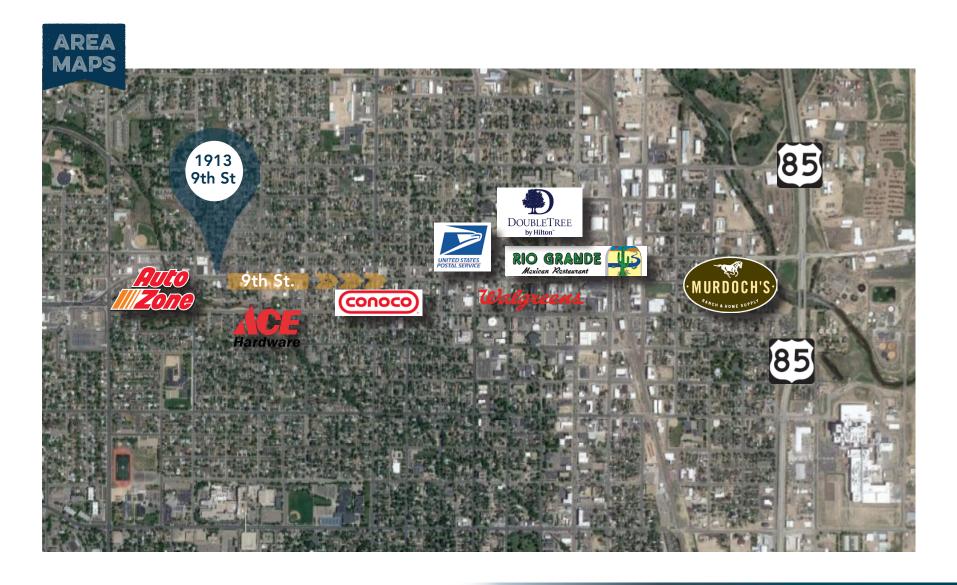

#### RECENTLY UPDATED RETAIL/FLEX SPACE AVAILABLE FOR LEASE IN GREELEY

- Building Signage Available
- (3) Overhead Doors
- Ample Parking
- Fenced Rear Yard
- Daily Traffic Count: 9,500 (2021)

- Zoned C-H: Commercial High Intensity
- Located along 9th St. Corridor with close proximity to US-85
- Recent Improvements to Property