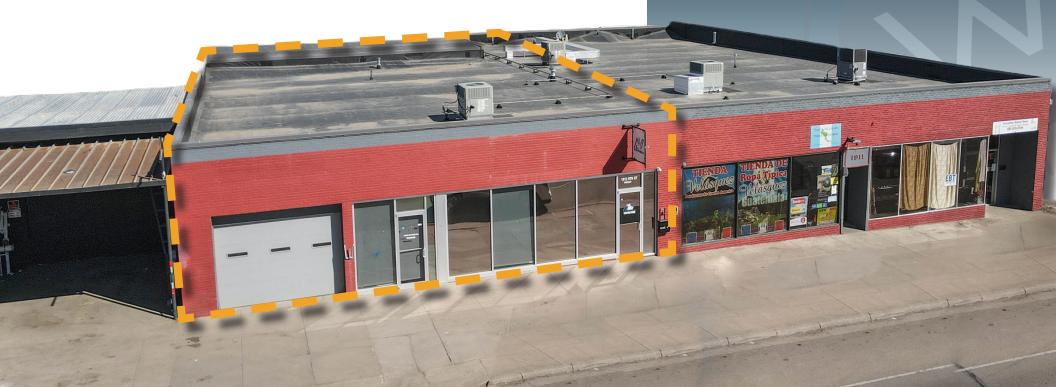

#### RECENTLY UPDATED RETAIL/FLEX SPACE AVAILABLE FOR LEASE IN GREELEY

- Building Signage Available
- (3) Overhead Doors
- Ample Parking
- Fenced Rear Yard
- Daily Traffic Count: 9,500 (2021)

- Zoned C-H: Commercial High Intensity
- Located along 9th St. Corridor with close proximity to US-85
- Recent Improvements to Property