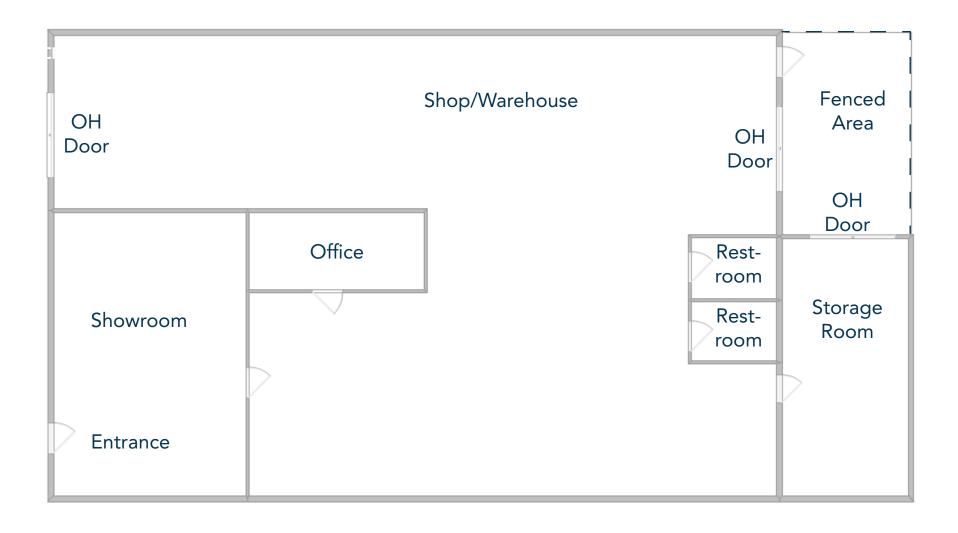

Available Space 4,500 SF

Lease Rate

\$12.50 / SF

NNN Rate

\$2.65 / SF

#### RECENTLY UPDATED RETAIL/FLEX SPACE AVAILABLE FOR LEASE IN GREELEY

- Building Signage Available
- (3) Overhead Doors
- Ample Parking
- Fenced Rear Yard
- Daily Traffic Count: 9,500 (2021)

- Zoned C-H: Commercial High Intensity
- Located along 9th St. Corridor with close proximity to US-85
- Recent Improvements to Property





#### **FLOORPLAN**





## **PROPERTY PHOTOS**









# PROPERTY PHOTOS















### **EXTERIOR PHOTOS**















CONTACT: Brian Smerud, CCIM • 970-415-0538 • bsmerud@waypointRE.com Erik Caffee • 970-218-4284 • ecaffee@waypointRE.com