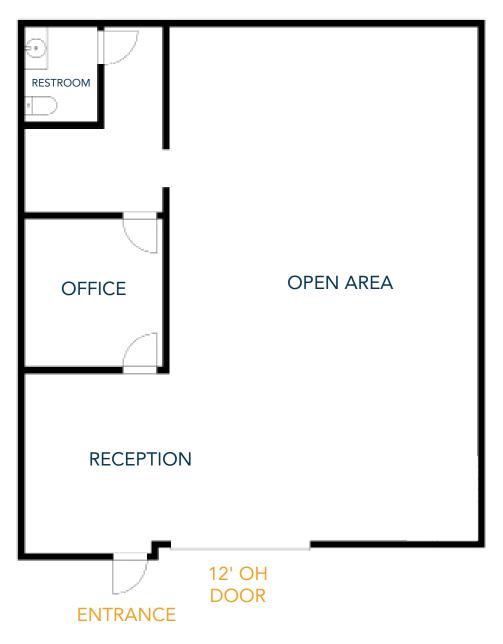

## 225 N LEMAY AVE UNIT #6 & 6A FORT COLLINS, CO 80524



Lease Rate:

\$14.00/SF NNN

NNN Rate:

\$8.55/SF

2024 estimate

#### FLEX UNITS AVAILABLE FOR LEASE IN NORTH FORT COLLINS

- Located in north Fort Collins near retail spaces such as Odell Brewing, Walmart & Home Depot
- Unit 6 consists of open area, private restroom and large shop windows
- Unit 6A consists of open area with 12' OH door, 14' clear height, office, and private restroom
- Monument signage

6: 1,600 SF

6A: 1,600 SF

• On-site parking





## **UNIT 6 PHOTOS**









## **UNIT 6 FLOORPLAN**



**ENTRANCE** 



# **UNIT 6A PHOTOS**









## **UNIT 6A FLOORPLAN**





## **BUILDING FLOORPLAN**





#### **AREA MAP**





CONTACT: Jake Arnold • 970-294-5331 • jarnold@waypointRE.com Nick Norton, CCIM • 970-213-3116 • nnorton@waypointRE.com Josh Guernsey • 970-218-2331 • jguernsey@waypointRE.com