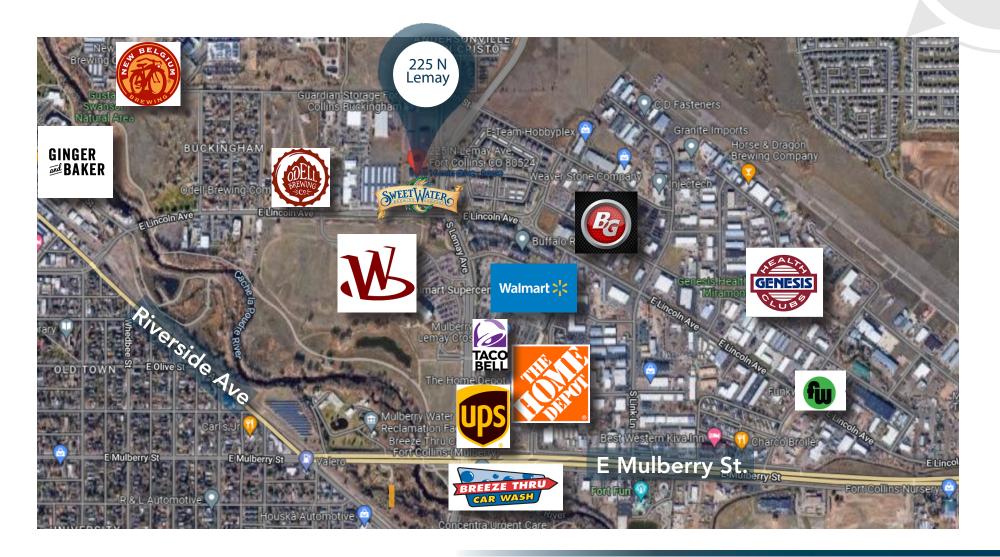

#### FLEX UNITS AVAILABLE FOR LEASE IN NORTH FORT COLLINS

- Located in north Fort Collins near retail spaces such as Odell Brewing, Walmart & Home Depot
- Unit 6 consists of open area, private restroom and large shop windows
- Unit 6A consists of open area with 12' OH door, 14' clear height, office, and private restroom
- Monument signage

#### **AREA MAP**

CONTACT: Jake Arnold • 970-294-5331 • jarnold@waypointRE.com Nick Norton, CCIM • 970-213-3116 • nnorton@waypointRE.com Josh Guernsey • 970-218-2331 • jguernsey@waypointRE.com