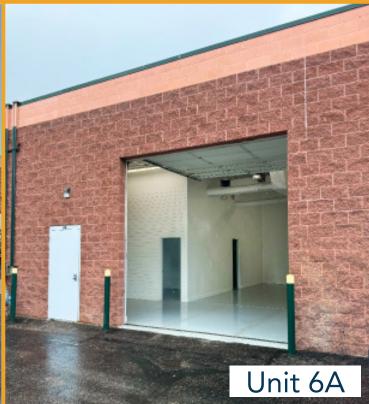

## 225 N LEMAY AVE UNIT #6 & 6A FORT COLLINS, CO 80524



Lease Rate:

\$14.00/SF NNN

NNN Rate:

\$8.55/SF

2024 estimate

#### FLEX UNITS AVAILABLE FOR LEASE IN NORTH FORT COLLINS

- Located in north Fort Collins near retail spaces such as Odell Brewing, Walmart & Home Depot
- Unit 6 consists of open area, private restroom and large shop windows
- Unit 6A consists of open area with 12' OH door, 14' clear height, office, and private restroom
- Monument signage

6: 1,600 SF

6A: 1,600 SF

• On-site parking





## **UNIT 6 PHOTOS**









## **UNIT 6 FLOORPLAN**



**ENTRANCE** 



# **UNIT 6A PHOTOS**









## **UNIT 6A FLOORPLAN**





## **BUILDING FLOORPLAN**





#### **AREA MAP**





CONTACT: Jake Arnold • 970-294-5331 • jarnold@waypointRE.com Nick Norton, CCIM • 970-213-3116 • nnorton@waypointRE.com Josh Guernsey • 970-218-2331 • jguernsey@waypointRE.com