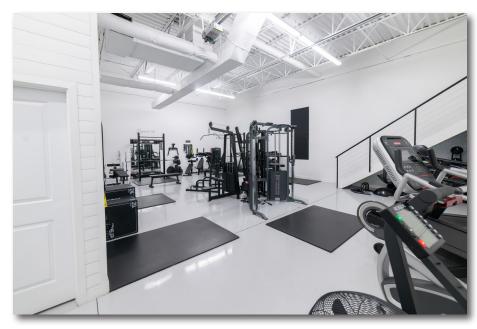

## 225 N LEMAY AVE UNIT #6 & 6A FORT COLLINS, CO 80524



Lease Rate:

\$14.00/SF NNN

NNN Rate:

\$8.55/SF

2024 estimate

#### FLEX UNITS AVAILABLE FOR LEASE IN NORTH FORT COLLINS

- Located in north Fort Collins near retail spaces such as Odell Brewing, Walmart & Home Depot
- Unit 6 consists of open area, private restroom and large shop windows
- Unit 6A consists of open area with 12' OH door, 14' clear height, office, and private restroom
- Monument signage

6: 1,600 SF

6A: 1,600 SF

• On-site parking





## **UNIT 6 PHOTOS**









## **UNIT 6 FLOORPLAN**



**ENTRANCE** 



# **UNIT 6A PHOTOS**









## **UNIT 6A FLOORPLAN**





## **BUILDING FLOORPLAN**





#### **AREA MAP**





CONTACT: Jake Arnold • 970-294-5331 • jarnold@waypointRE.com Nick Norton, CCIM • 970-213-3116 • nnorton@waypointRE.com Josh Guernsey • 970-218-2331 • jguernsey@waypointRE.com