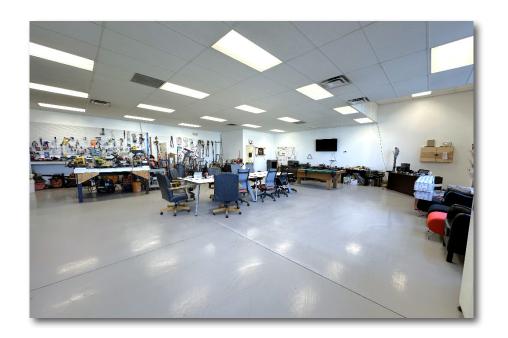

## 225 N LEMAY AVE UNIT #6 & 6A FORT COLLINS, CO 80524



Lease Rate:

\$14.00/SF NNN

NNN Rate:

\$8.55/SF

2024 estimate

#### FLEX UNITS AVAILABLE FOR LEASE IN NORTH FORT COLLINS

- Located in north Fort Collins near retail spaces such as Odell Brewing, Walmart & Home Depot
- Unit 6 consists of open area, private restroom and large shop windows
- Unit 6A consists of open area with 12' OH door, 14' clear height, office, and private restroom
- Monument signage

6: 1,600 SF

6A: 1,600 SF

• On-site parking





## **UNIT 6 PHOTOS**









## **UNIT 6 FLOORPLAN**



**ENTRANCE** 



# **UNIT 6A PHOTOS**









## **UNIT 6A FLOORPLAN**





## **BUILDING FLOORPLAN**





#### **AREA MAP**





CONTACT: Jake Arnold • 970-294-5331 • jarnold@waypointRE.com Nick Norton, CCIM • 970-213-3116 • nnorton@waypointRE.com Josh Guernsey • 970-218-2331 • jguernsey@waypointRE.com