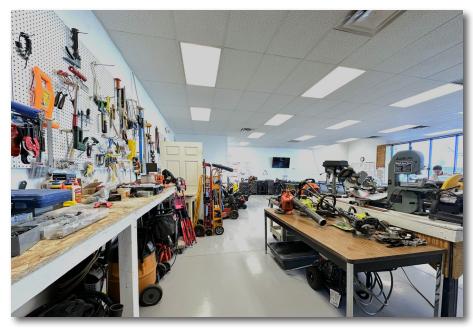

## 225 N LEMAY AVE UNIT #6 & 6A FORT COLLINS, CO 80524



Lease Rate:

\$14.00/SF NNN

NNN Rate:

\$8.55/SF

2024 estimate

#### FLEX UNITS AVAILABLE FOR LEASE IN NORTH FORT COLLINS

- Located in north Fort Collins near retail spaces such as Odell Brewing, Walmart & Home Depot
- Unit 6 consists of open area, private restroom and large shop windows
- Unit 6A consists of open area with 12' OH door, 14' clear height, office, and private restroom
- Monument signage

6: 1,600 SF

6A: 1,600 SF

• On-site parking





## **UNIT 6 PHOTOS**









## **UNIT 6 FLOORPLAN**



**ENTRANCE** 



# **UNIT 6A PHOTOS**









## **UNIT 6A FLOORPLAN**





## **BUILDING FLOORPLAN**





#### **AREA MAP**





CONTACT: Jake Arnold • 970-294-5331 • jarnold@waypointRE.com Nick Norton, CCIM • 970-213-3116 • nnorton@waypointRE.com Josh Guernsey • 970-218-2331 • jguernsey@waypointRE.com