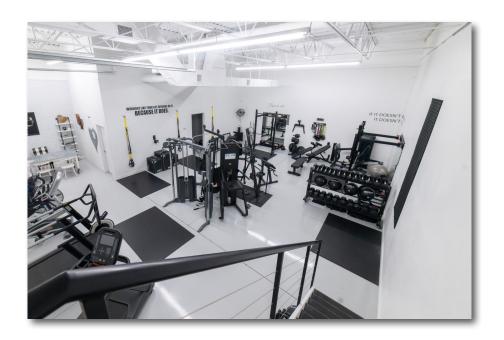

## 225 N LEMAY AVE UNIT #6 & 6A FORT COLLINS, CO 80524



Lease Rate:

\$14.00/SF NNN

NNN Rate:

\$8.55/SF

2024 estimate

#### FLEX UNITS AVAILABLE FOR LEASE IN NORTH FORT COLLINS

- Located in north Fort Collins near retail spaces such as Odell Brewing, Walmart & Home Depot
- Unit 6 consists of open area, private restroom and large shop windows
- Unit 6A consists of open area with 12' OH door, 14' clear height, office, and private restroom
- Monument signage

6: 1,600 SF

6A: 1,600 SF

• On-site parking





## **UNIT 6 PHOTOS**









## **UNIT 6 FLOORPLAN**



**ENTRANCE** 



# **UNIT 6A PHOTOS**









## **UNIT 6A FLOORPLAN**





## **BUILDING FLOORPLAN**





#### **AREA MAP**





CONTACT: Jake Arnold • 970-294-5331 • jarnold@waypointRE.com Nick Norton, CCIM • 970-213-3116 • nnorton@waypointRE.com Josh Guernsey • 970-218-2331 • jguernsey@waypointRE.com