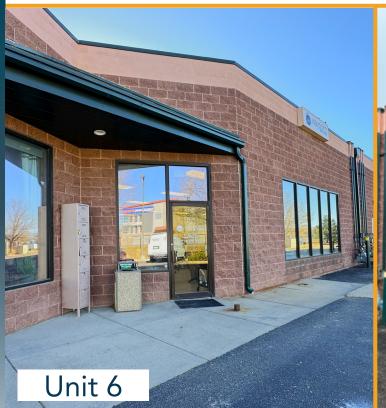

## 225 N LEMAY AVE UNIT #6 & 6A FORT COLLINS, CO 80524



Lease Rate:

\$14.00/SF NNN

NNN Rate:

\$8.55/SF

2024 estimate

#### FLEX UNITS AVAILABLE FOR LEASE IN NORTH FORT COLLINS

- Located in north Fort Collins near retail spaces such as Odell Brewing, Walmart & Home Depot
- Unit 6 consists of open area, private restroom and large shop windows
- Unit 6A consists of open area with 12' OH door, 14' clear height, office, and private restroom
- Monument signage

6: 1,600 SF

6A: 1,600 SF

• On-site parking





## **UNIT 6 PHOTOS**









## **UNIT 6 FLOORPLAN**



**ENTRANCE** 



# **UNIT 6A PHOTOS**









## **UNIT 6A FLOORPLAN**





## **BUILDING FLOORPLAN**





#### **AREA MAP**





CONTACT: Jake Arnold • 970-294-5331 • jarnold@waypointRE.com Nick Norton, CCIM • 970-213-3116 • nnorton@waypointRE.com Josh Guernsey • 970-218-2331 • jguernsey@waypointRE.com