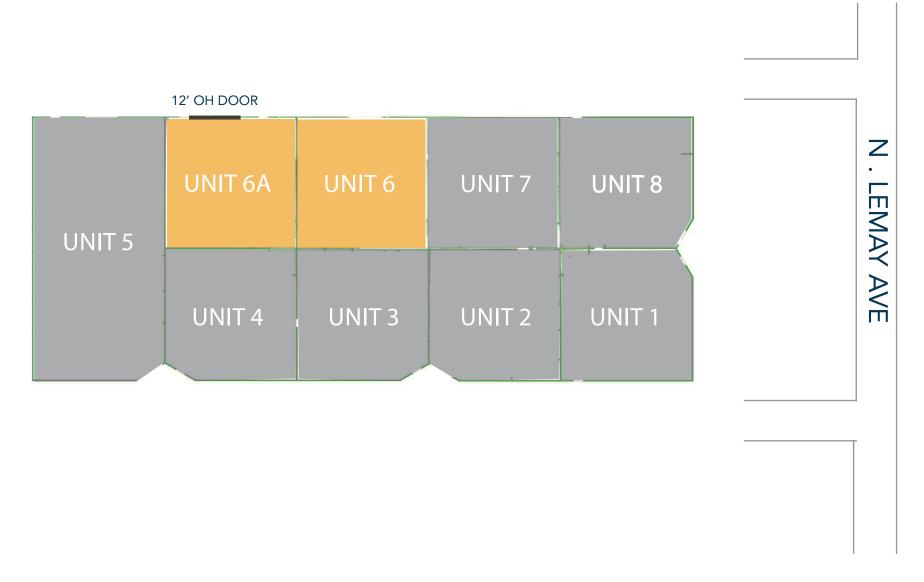

## 225 N LEMAY AVE UNIT #6 & 6A FORT COLLINS, CO 80524



Lease Rate:

\$14.00/SF NNN

NNN Rate:

\$8.55/SF

2024 estimate

#### FLEX UNITS AVAILABLE FOR LEASE IN NORTH FORT COLLINS

- Located in north Fort Collins near retail spaces such as Odell Brewing, Walmart & Home Depot
- Unit 6 consists of open area, private restroom and large shop windows
- Unit 6A consists of open area with 12' OH door, 14' clear height, office, and private restroom
- Monument signage

6: 1,600 SF

6A: 1,600 SF

• On-site parking





## **UNIT 6 PHOTOS**









## **UNIT 6 FLOORPLAN**



**ENTRANCE** 



# **UNIT 6A PHOTOS**









## **UNIT 6A FLOORPLAN**





## **BUILDING FLOORPLAN**





#### **AREA MAP**





CONTACT: Jake Arnold • 970-294-5331 • jarnold@waypointRE.com Nick Norton, CCIM • 970-213-3116 • nnorton@waypointRE.com Josh Guernsey • 970-218-2331 • jguernsey@waypointRE.com