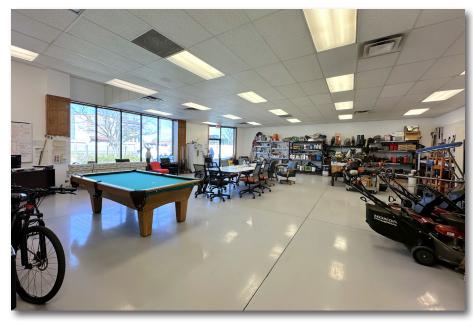

## 225 N LEMAY AVE UNIT #6 & 6A FORT COLLINS, CO 80524



Lease Rate:

\$14.00/SF NNN

NNN Rate:

\$8.55/SF

2024 estimate

#### FLEX UNITS AVAILABLE FOR LEASE IN NORTH FORT COLLINS

- Located in north Fort Collins near retail spaces such as Odell Brewing, Walmart & Home Depot
- Unit 6 consists of open area, private restroom and large shop windows
- Unit 6A consists of open area with 12' OH door, 14' clear height, office, and private restroom
- Monument signage

6: 1,600 SF

6A: 1,600 SF

• On-site parking





## **UNIT 6 PHOTOS**









## **UNIT 6 FLOORPLAN**



**ENTRANCE** 



# **UNIT 6A PHOTOS**









## **UNIT 6A FLOORPLAN**





## **BUILDING FLOORPLAN**





#### **AREA MAP**





CONTACT: Jake Arnold • 970-294-5331 • jarnold@waypointRE.com Nick Norton, CCIM • 970-213-3116 • nnorton@waypointRE.com Josh Guernsey • 970-218-2331 • jguernsey@waypointRE.com