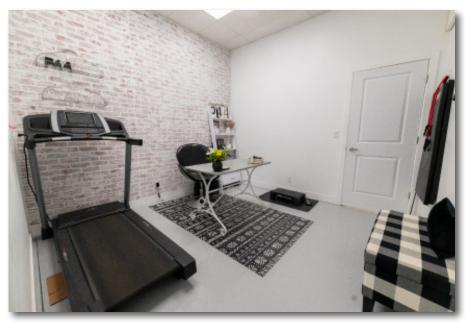

## 225 N LEMAY AVE UNIT #6 & 6A FORT COLLINS, CO 80524



Lease Rate:

\$14.00/SF NNN

NNN Rate:

\$8.55/SF

2024 estimate

#### FLEX UNITS AVAILABLE FOR LEASE IN NORTH FORT COLLINS

- Located in north Fort Collins near retail spaces such as Odell Brewing, Walmart & Home Depot
- Unit 6 consists of open area, private restroom and large shop windows
- Unit 6A consists of open area with 12' OH door, 14' clear height, office, and private restroom
- Monument signage

6: 1,600 SF

6A: 1,600 SF

• On-site parking





## **UNIT 6 PHOTOS**









## **UNIT 6 FLOORPLAN**



**ENTRANCE** 



# **UNIT 6A PHOTOS**









## **UNIT 6A FLOORPLAN**





## **BUILDING FLOORPLAN**





#### **AREA MAP**





CONTACT: Jake Arnold • 970-294-5331 • jarnold@waypointRE.com Nick Norton, CCIM • 970-213-3116 • nnorton@waypointRE.com Josh Guernsey • 970-218-2331 • jguernsey@waypointRE.com