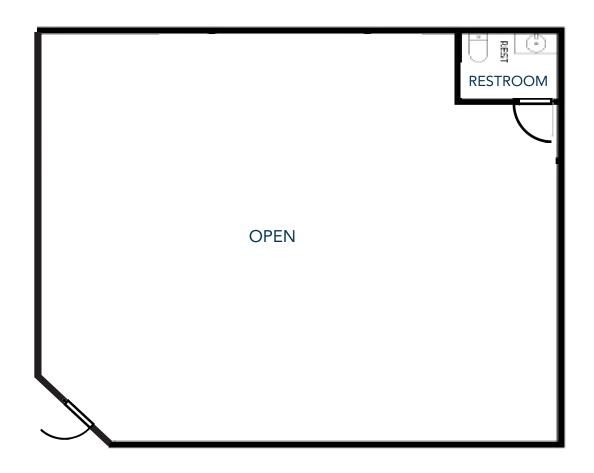

## 225 N LEMAY AVE UNIT #6 & 6A FORT COLLINS, CO 80524



Lease Rate:

\$14.00/SF NNN

NNN Rate:

\$8.55/SF

2024 estimate

#### FLEX UNITS AVAILABLE FOR LEASE IN NORTH FORT COLLINS

- Located in north Fort Collins near retail spaces such as Odell Brewing, Walmart & Home Depot
- Unit 6 consists of open area, private restroom and large shop windows
- Unit 6A consists of open area with 12' OH door, 14' clear height, office, and private restroom
- Monument signage

6: 1,600 SF

6A: 1,600 SF

• On-site parking





## **UNIT 6 PHOTOS**









## **UNIT 6 FLOORPLAN**



**ENTRANCE** 



# **UNIT 6A PHOTOS**









## **UNIT 6A FLOORPLAN**





## **BUILDING FLOORPLAN**





#### **AREA MAP**





CONTACT: Jake Arnold • 970-294-5331 • jarnold@waypointRE.com Nick Norton, CCIM • 970-213-3116 • nnorton@waypointRE.com Josh Guernsey • 970-218-2331 • jguernsey@waypointRE.com