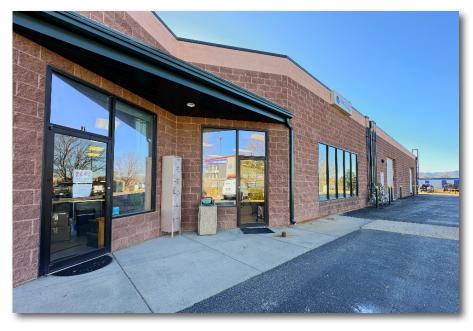

## 225 N LEMAY AVE UNIT #6 & 6A FORT COLLINS, CO 80524



Lease Rate:

\$14.00/SF NNN

NNN Rate:

\$8.55/SF

2024 estimate

#### FLEX UNITS AVAILABLE FOR LEASE IN NORTH FORT COLLINS

- Located in north Fort Collins near retail spaces such as Odell Brewing, Walmart & Home Depot
- Unit 6 consists of open area, private restroom and large shop windows
- Unit 6A consists of open area with 12' OH door, 14' clear height, office, and private restroom
- Monument signage

6: 1,600 SF

6A: 1,600 SF

• On-site parking





## **UNIT 6 PHOTOS**









## **UNIT 6 FLOORPLAN**



**ENTRANCE** 



# **UNIT 6A PHOTOS**









## **UNIT 6A FLOORPLAN**





## **BUILDING FLOORPLAN**





#### **AREA MAP**





CONTACT: Jake Arnold • 970-294-5331 • jarnold@waypointRE.com Nick Norton, CCIM • 970-213-3116 • nnorton@waypointRE.com Josh Guernsey • 970-218-2331 • jguernsey@waypointRE.com