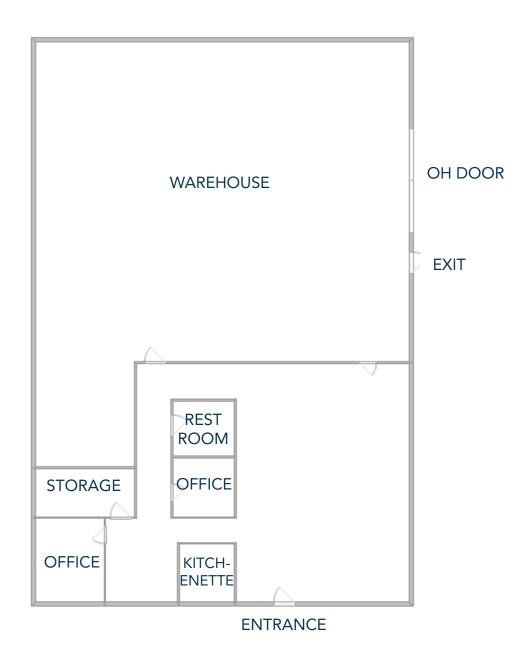

205 TURNER AVE. BERTHOUD, CO 80531

MASSIVE ELECTRIC CAPACITY

NEWLY REMODELED OFFICES

**NEW LED LIGHTING** 

**FOR LEASE** 



Space Available

5,610 SF

Lease Rate:

\$12.50/SF NNN

**NNN Rate:** 

\$3.25/SF

LARGE INDUSTRIAL PROPERTY AVAILABLE FOR LEASE IN CENTRAL BERTHOUD

- Property is centrally located in Berthoud near the intersection of Mountain Ave (CR8) and 1st St
- Features large warehouse space, 2+ offices, (1) 12 ' overhead door, private restroom and secure storage
- Electric: 3-phase 800AMP 480v with transformer
- Zoning: M2 (Industrial District)



## PROPERTY INFORMATION









## **PROPERTY PHOTOS**











## **AREA MAP**





CONTACT: Brian Smerud • 970-415-0538 • bsmerud@waypointRE.com
David Katz • 970-481-5808 • dkatz@waypointRE.com
Erik Caffee • 970-218-4284 • ecaffee@waypointRE.com