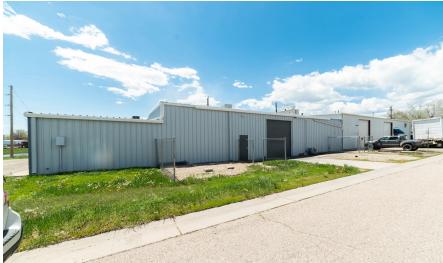

205 TURNER AVE. BERTHOUD, CO 80531

MASSIVE ELECTRIC CAPACITY

NEWLY REMODELED OFFICES

**NEW LED LIGHTING** 

**FOR LEASE** 



Space Available

5,610 SF

Lease Rate:

\$12.50/SF NNN

**NNN Rate:** 

\$3.25/SF

LARGE INDUSTRIAL PROPERTY AVAILABLE FOR LEASE IN CENTRAL BERTHOUD

- Property is centrally located in Berthoud near the intersection of Mountain Ave (CR8) and 1st St
- Features large warehouse space, 2+ offices, (1) 12 ' overhead door, private restroom and secure storage
- Electric: 3-phase 800AMP 480v with transformer
- Zoning: M2 (Industrial District)



## PROPERTY INFORMATION









## **PROPERTY PHOTOS**











## **AREA MAP**





CONTACT: Brian Smerud • 970-415-0538 • bsmerud@waypointRE.com
David Katz • 970-481-5808 • dkatz@waypointRE.com
Erik Caffee • 970-218-4284 • ecaffee@waypointRE.com