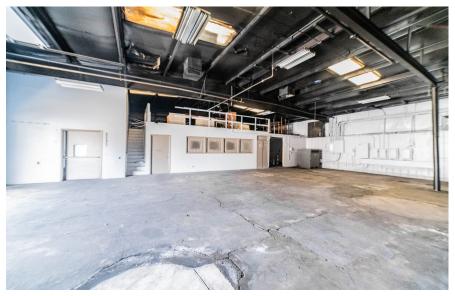

## **PROPERTY PHOTOS**

\$12.50/SF NNN

**NNN Rate:** 

\$3.25/SF

LARGE INDUSTRIAL PROPERTY AVAILABLE FOR LEASE IN CENTRAL BERTHOUD

- Property is centrally located in Berthoud near the intersection of Mountain Ave (CR8) and 1st St
- Features large warehouse space, 2+ offices, (1) 12 ' overhead door, private restroom and secure storage
- Electric: 3-phase 800AMP 480v with transformer
- Zoning: M2 (Industrial District)