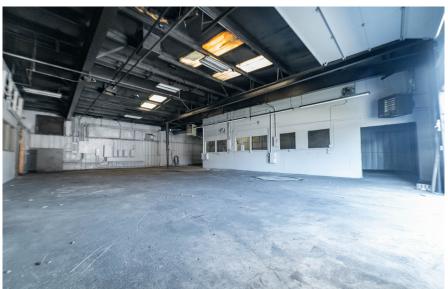

## **PROPERTY PHOTOS**

\$12.50/SF NNN

**NNN Rate:** 

\$3.25/SF

LARGE INDUSTRIAL PROPERTY AVAILABLE FOR LEASE IN CENTRAL BERTHOUD

- Property is centrally located in Berthoud near the intersection of Mountain Ave (CR8) and 1st St
- Features large warehouse space, 2+ offices, (1) 12 ' overhead door, private restroom and secure storage
- Electric: 3-phase 800AMP 480v with transformer
- Zoning: M2 (Industrial District)