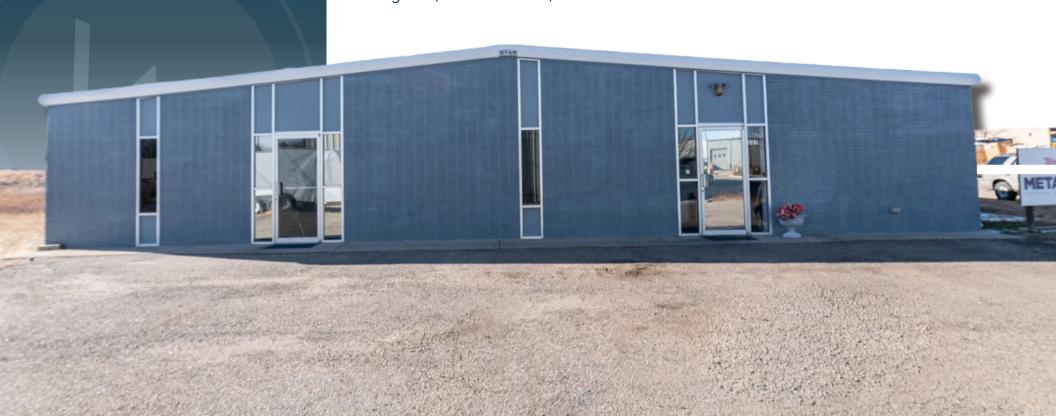

205 TURNER AVE. BERTHOUD, CO 80531

MASSIVE ELECTRIC CAPACITY

NEWLY REMODELED OFFICES

**NEW LED LIGHTING** 

**FOR LEASE** 



Space Available

5,610 SF

Lease Rate:

\$12.50/SF NNN

**NNN Rate:** 

\$3.25/SF

LARGE INDUSTRIAL PROPERTY AVAILABLE FOR LEASE IN CENTRAL BERTHOUD

- Property is centrally located in Berthoud near the intersection of Mountain Ave (CR8) and 1st St
- Features large warehouse space, 2+ offices, (1) 12 ' overhead door, private restroom and secure storage
- Electric: 3-phase 800AMP 480v with transformer
- Zoning: M2 (Industrial District)



## PROPERTY INFORMATION









## **PROPERTY PHOTOS**











## **AREA MAP**





CONTACT: Brian Smerud • 970-415-0538 • bsmerud@waypointRE.com
David Katz • 970-481-5808 • dkatz@waypointRE.com
Erik Caffee • 970-218-4284 • ecaffee@waypointRE.com