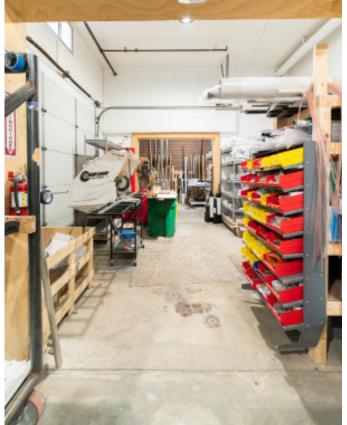

706-716 12TH ST. **GREELEY, CO 80631** 





**FENCED OUTSIDE YARD** 

**GREAT DOWNTOWN LOCATON** 

RETAIL/INDUSTRIAL/ **FLEX** 

Space Available:

13,700 SF

Sale Price:

\$2,466,000 (\$180.00/SF)

Lease Rate:

\$13.00/SF

**NNN Rate:** 

\$6.00/SF

#### FLEX/INDUSTRIAL/RETAIL BUILDINGS FOR SALE OR LEASE

- Flex buildings with warehouse space, retail space, multiple offices, private restrooms, 5 overhead doors and fenced outside yard—see below for individual building layouts
- Located in fast-growing and developing downtown Greeley, surrounded by retail and restaurant amenities



#### **FLOORPLAN**



# **AERIAL PHOTOS**







# 706 12TH ST PHOTOS















# 710 12TH ST PHOTOS











## 716 12TH ST PROPERTY PHOTOS











## **AERIAL MAP**





#### LOCAL MAP





CONTACT: Brian Smerud, CCIM • 970-415-0538 • bsmerud@waypointRE.com Erik Caffee • 970-218-4284 • ecaffee@waypointRE.com

BRIAN SMERUD, CCIM / ERIK CAFFEE

125 S Howes St., Suite 500, Fort Collins, CO 80521 • 970-632-5050 • www.waypointRE.com