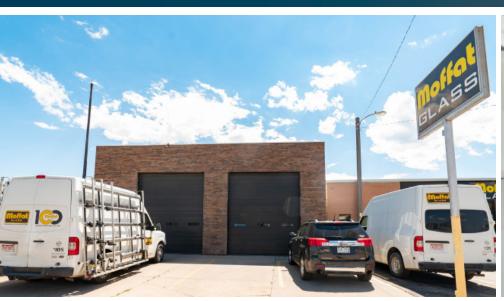

706-716 12TH ST. **GREELEY, CO 80631** 





**FENCED OUTSIDE YARD** 

**GREAT DOWNTOWN LOCATON** 

RETAIL/INDUSTRIAL/ **FLEX** 

Space Available:

13,700 SF

Sale Price:

\$2,466,000 (\$180.00/SF)

Lease Rate:

\$13.00/SF

**NNN Rate:** 

\$6.00/SF

#### FLEX/INDUSTRIAL/RETAIL BUILDINGS FOR SALE OR LEASE

- Flex buildings with warehouse space, retail space, multiple offices, private restrooms, 5 overhead doors and fenced outside yard—see below for individual building layouts
- Located in fast-growing and developing downtown Greeley, surrounded by retail and restaurant amenities



#### **FLOORPLAN**



# **AERIAL PHOTOS**







# 706 12TH ST PHOTOS















# 710 12TH ST PHOTOS











## 716 12TH ST PROPERTY PHOTOS











## **AERIAL MAP**





#### LOCAL MAP





CONTACT: Brian Smerud, CCIM • 970-415-0538 • bsmerud@waypointRE.com Erik Caffee • 970-218-4284 • ecaffee@waypointRE.com

BRIAN SMERUD, CCIM / ERIK CAFFEE

125 S Howes St., Suite 500, Fort Collins, CO 80521 • 970-632-5050 • www.waypointRE.com