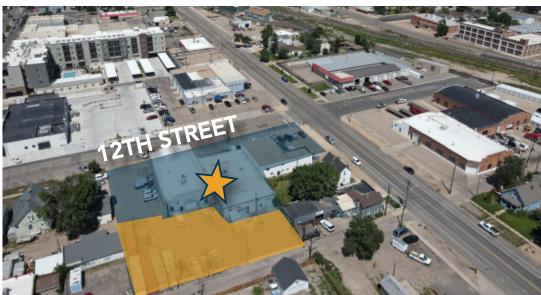

706-716 12TH ST. **GREELEY, CO 80631** 





**FENCED OUTSIDE YARD** 

**GREAT DOWNTOWN LOCATON** 

RETAIL/INDUSTRIAL/ **FLEX** 

Space Available:

13,700 SF

Sale Price:

\$2,466,000 (\$180.00/SF)

Lease Rate:

\$13.00/SF

**NNN Rate:** 

\$6.00/SF

#### FLEX/INDUSTRIAL/RETAIL BUILDINGS FOR SALE OR LEASE

- Flex buildings with warehouse space, retail space, multiple offices, private restrooms, 5 overhead doors and fenced outside yard—see below for individual building layouts
- Located in fast-growing and developing downtown Greeley, surrounded by retail and restaurant amenities



#### **FLOORPLAN**



# **AERIAL PHOTOS**







# 706 12TH ST PHOTOS















# 710 12TH ST PHOTOS











## 716 12TH ST PROPERTY PHOTOS











## **AERIAL MAP**





#### LOCAL MAP





CONTACT: Brian Smerud, CCIM • 970-415-0538 • bsmerud@waypointRE.com Erik Caffee • 970-218-4284 • ecaffee@waypointRE.com

BRIAN SMERUD, CCIM / ERIK CAFFEE

125 S Howes St., Suite 500, Fort Collins, CO 80521 • 970-632-5050 • www.waypointRE.com