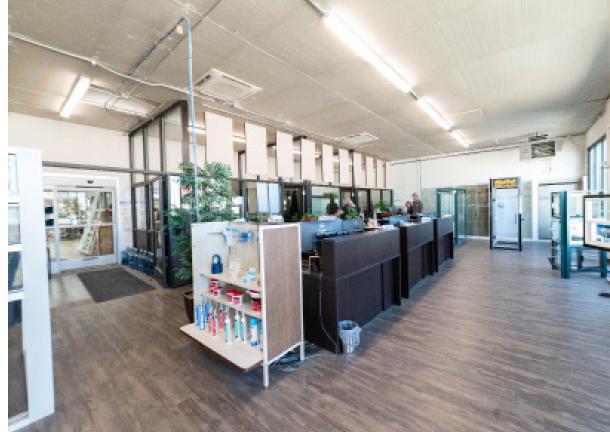

706-716 12TH ST. **GREELEY, CO 80631** 





**FENCED OUTSIDE YARD** 

**GREAT DOWNTOWN LOCATON** 

RETAIL/INDUSTRIAL/ **FLEX** 

Space Available:

13,700 SF

Sale Price:

\$2,466,000 (\$180.00/SF)

Lease Rate:

\$13.00/SF

**NNN Rate:** 

\$6.00/SF

#### FLEX/INDUSTRIAL/RETAIL BUILDINGS FOR SALE OR LEASE

- Flex buildings with warehouse space, retail space, multiple offices, private restrooms, 5 overhead doors and fenced outside yard—see below for individual building layouts
- Located in fast-growing and developing downtown Greeley, surrounded by retail and restaurant amenities



#### **FLOORPLAN**



# **AERIAL PHOTOS**







# 706 12TH ST PHOTOS















# 710 12TH ST PHOTOS











## 716 12TH ST PROPERTY PHOTOS











## **AERIAL MAP**





#### LOCAL MAP





CONTACT: Brian Smerud, CCIM • 970-415-0538 • bsmerud@waypointRE.com Erik Caffee • 970-218-4284 • ecaffee@waypointRE.com

BRIAN SMERUD, CCIM / ERIK CAFFEE

125 S Howes St., Suite 500, Fort Collins, CO 80521 • 970-632-5050 • www.waypointRE.com