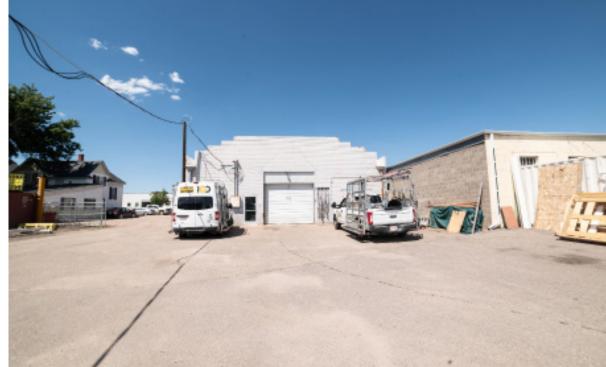

706-716 12TH ST. **GREELEY, CO 80631** 





**FENCED OUTSIDE YARD** 

**GREAT DOWNTOWN LOCATON** 

RETAIL/INDUSTRIAL/ **FLEX** 

Space Available:

13,700 SF

Sale Price:

\$2,466,000 (\$180.00/SF)

Lease Rate:

\$13.00/SF

**NNN Rate:** 

\$6.00/SF

#### FLEX/INDUSTRIAL/RETAIL BUILDINGS FOR SALE OR LEASE

- Flex buildings with warehouse space, retail space, multiple offices, private restrooms, 5 overhead doors and fenced outside yard—see below for individual building layouts
- Located in fast-growing and developing downtown Greeley, surrounded by retail and restaurant amenities



#### **FLOORPLAN**



# **AERIAL PHOTOS**







# 706 12TH ST PHOTOS















# 710 12TH ST PHOTOS











## 716 12TH ST PROPERTY PHOTOS











## **AERIAL MAP**





#### LOCAL MAP





CONTACT: Brian Smerud, CCIM • 970-415-0538 • bsmerud@waypointRE.com Erik Caffee • 970-218-4284 • ecaffee@waypointRE.com

BRIAN SMERUD, CCIM / ERIK CAFFEE

125 S Howes St., Suite 500, Fort Collins, CO 80521 • 970-632-5050 • www.waypointRE.com