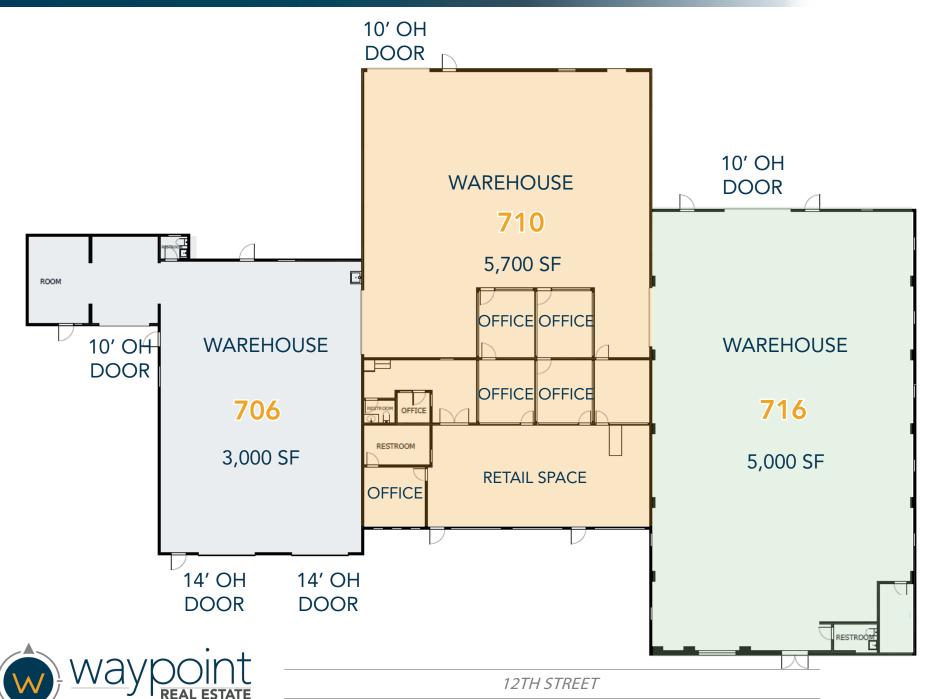

706-716 12TH ST. **GREELEY, CO 80631** 





**FENCED OUTSIDE YARD** 

**GREAT DOWNTOWN LOCATON** 

RETAIL/INDUSTRIAL/ **FLEX** 

Space Available:

13,700 SF

Sale Price:

\$2,466,000 (\$180.00/SF)

Lease Rate:

\$13.00/SF

**NNN Rate:** 

\$6.00/SF

#### FLEX/INDUSTRIAL/RETAIL BUILDINGS FOR SALE OR LEASE

- Flex buildings with warehouse space, retail space, multiple offices, private restrooms, 5 overhead doors and fenced outside yard—see below for individual building layouts
- Located in fast-growing and developing downtown Greeley, surrounded by retail and restaurant amenities



#### **FLOORPLAN**



# **AERIAL PHOTOS**







# 706 12TH ST PHOTOS















# 710 12TH ST PHOTOS











## 716 12TH ST PROPERTY PHOTOS











## **AERIAL MAP**





#### LOCAL MAP





CONTACT: Brian Smerud, CCIM • 970-415-0538 • bsmerud@waypointRE.com Erik Caffee • 970-218-4284 • ecaffee@waypointRE.com

BRIAN SMERUD, CCIM / ERIK CAFFEE

125 S Howes St., Suite 500, Fort Collins, CO 80521 • 970-632-5050 • www.waypointRE.com