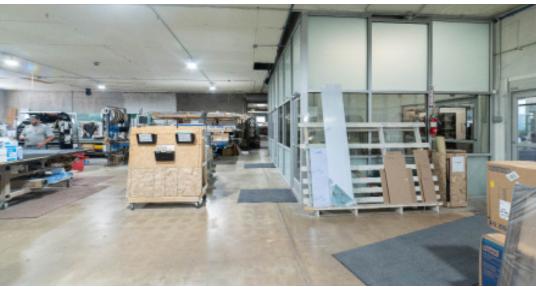

706-716 12TH ST. **GREELEY, CO 80631** 





**FENCED OUTSIDE YARD** 

**GREAT DOWNTOWN LOCATON** 

RETAIL/INDUSTRIAL/ **FLEX** 

Space Available:

13,700 SF

Sale Price:

\$2,466,000 (\$180.00/SF)

Lease Rate:

\$13.00/SF

**NNN Rate:** 

\$6.00/SF

#### FLEX/INDUSTRIAL/RETAIL BUILDINGS FOR SALE OR LEASE

- Flex buildings with warehouse space, retail space, multiple offices, private restrooms, 5 overhead doors and fenced outside yard—see below for individual building layouts
- Located in fast-growing and developing downtown Greeley, surrounded by retail and restaurant amenities



#### **FLOORPLAN**



# **AERIAL PHOTOS**







# 706 12TH ST PHOTOS















# 710 12TH ST PHOTOS











## 716 12TH ST PROPERTY PHOTOS











## **AERIAL MAP**





#### LOCAL MAP





CONTACT: Brian Smerud, CCIM • 970-415-0538 • bsmerud@waypointRE.com Erik Caffee • 970-218-4284 • ecaffee@waypointRE.com

BRIAN SMERUD, CCIM / ERIK CAFFEE

125 S Howes St., Suite 500, Fort Collins, CO 80521 • 970-632-5050 • www.waypointRE.com