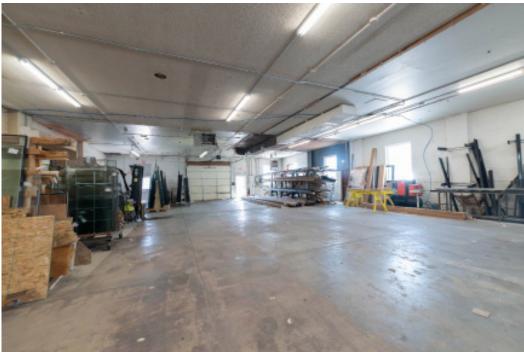

706-716 12TH ST. **GREELEY, CO 80631** 





**FENCED OUTSIDE YARD** 

**GREAT DOWNTOWN LOCATON** 

RETAIL/INDUSTRIAL/ **FLEX** 

Space Available:

13,700 SF

Sale Price:

\$2,466,000 (\$180.00/SF)

Lease Rate:

\$13.00/SF

**NNN Rate:** 

\$6.00/SF

#### FLEX/INDUSTRIAL/RETAIL BUILDINGS FOR SALE OR LEASE

- Flex buildings with warehouse space, retail space, multiple offices, private restrooms, 5 overhead doors and fenced outside yard—see below for individual building layouts
- Located in fast-growing and developing downtown Greeley, surrounded by retail and restaurant amenities



#### **FLOORPLAN**



# **AERIAL PHOTOS**







# 706 12TH ST PHOTOS















# 710 12TH ST PHOTOS











## 716 12TH ST PROPERTY PHOTOS











## **AERIAL MAP**





#### LOCAL MAP





CONTACT: Brian Smerud, CCIM • 970-415-0538 • bsmerud@waypointRE.com Erik Caffee • 970-218-4284 • ecaffee@waypointRE.com

BRIAN SMERUD, CCIM / ERIK CAFFEE

125 S Howes St., Suite 500, Fort Collins, CO 80521 • 970-632-5050 • www.waypointRE.com