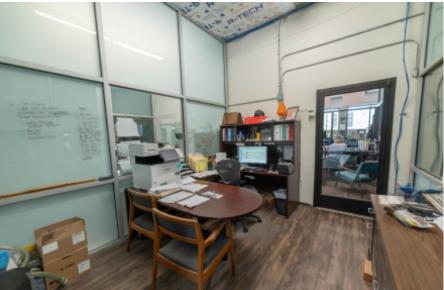

706-716 12TH ST. **GREELEY, CO 80631** 





**FENCED OUTSIDE YARD** 

**GREAT DOWNTOWN LOCATON** 

RETAIL/INDUSTRIAL/ **FLEX** 

Space Available:

13,700 SF

Sale Price:

\$2,466,000 (\$180.00/SF)

Lease Rate:

\$13.00/SF

**NNN Rate:** 

\$6.00/SF

#### FLEX/INDUSTRIAL/RETAIL BUILDINGS FOR SALE OR LEASE

- Flex buildings with warehouse space, retail space, multiple offices, private restrooms, 5 overhead doors and fenced outside yard—see below for individual building layouts
- Located in fast-growing and developing downtown Greeley, surrounded by retail and restaurant amenities



#### **FLOORPLAN**



# **AERIAL PHOTOS**







# 706 12TH ST PHOTOS















# 710 12TH ST PHOTOS











## 716 12TH ST PROPERTY PHOTOS











## **AERIAL MAP**





#### LOCAL MAP





CONTACT: Brian Smerud, CCIM • 970-415-0538 • bsmerud@waypointRE.com Erik Caffee • 970-218-4284 • ecaffee@waypointRE.com

BRIAN SMERUD, CCIM / ERIK CAFFEE

125 S Howes St., Suite 500, Fort Collins, CO 80521 • 970-632-5050 • www.waypointRE.com