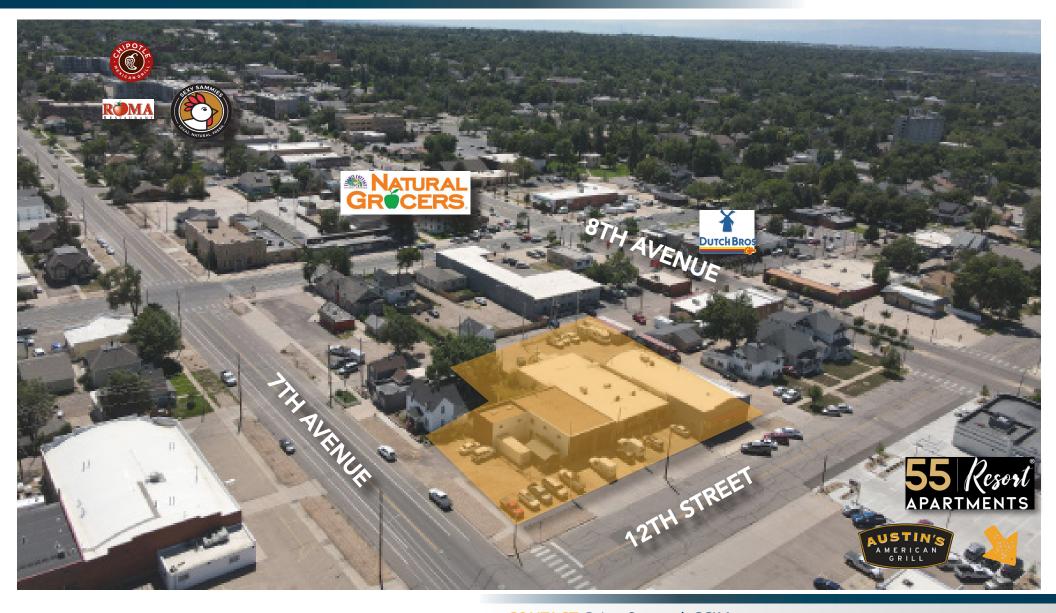

706-716 12TH ST. **GREELEY, CO 80631** 





**FENCED OUTSIDE YARD** 

**GREAT DOWNTOWN LOCATON** 

RETAIL/INDUSTRIAL/ **FLEX** 

Space Available:

13,700 SF

Sale Price:

\$2,466,000 (\$180.00/SF)

Lease Rate:

\$13.00/SF

**NNN Rate:** 

\$6.00/SF

#### FLEX/INDUSTRIAL/RETAIL BUILDINGS FOR SALE OR LEASE

- Flex buildings with warehouse space, retail space, multiple offices, private restrooms, 5 overhead doors and fenced outside yard—see below for individual building layouts
- Located in fast-growing and developing downtown Greeley, surrounded by retail and restaurant amenities



#### **FLOORPLAN**



# **AERIAL PHOTOS**







# 706 12TH ST PHOTOS















# 710 12TH ST PHOTOS











## 716 12TH ST PROPERTY PHOTOS











## **AERIAL MAP**





#### LOCAL MAP





CONTACT: Brian Smerud, CCIM • 970-415-0538 • bsmerud@waypointRE.com Erik Caffee • 970-218-4284 • ecaffee@waypointRE.com

BRIAN SMERUD, CCIM / ERIK CAFFEE

125 S Howes St., Suite 500, Fort Collins, CO 80521 • 970-632-5050 • www.waypointRE.com