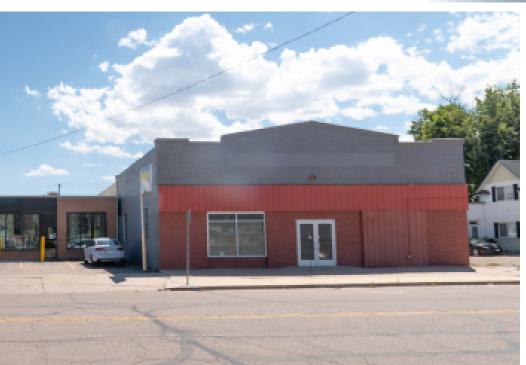

706-716 12TH ST. **GREELEY, CO 80631** 

**FENCED OUTSIDE YARD** 

**GREAT DOWNTOWN LOCATON** 

RETAIL/INDUSTRIAL/ **FLEX** 

Space Available:

13,700 SF

Sale Price:

\$2,466,000 (\$180.00/SF)

#### FLEX/INDUSTRIAL/RETAIL BUILDINGS FOR SALE OR LEASE

- Flex buildings with warehouse space, retail space, multiple offices, private restrooms, 5 overhead doors and fenced outside yard—see below for individual building layouts
- Located in fast-growing and developing downtown Greeley, surrounded by retail and restaurant amenities