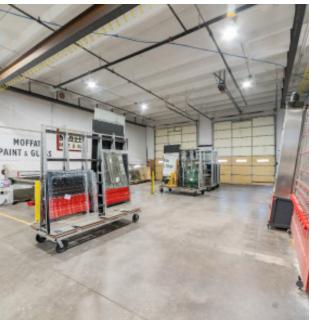

706-716 12TH ST. **GREELEY, CO 80631** 





**FENCED OUTSIDE YARD** 

**GREAT DOWNTOWN LOCATON** 

RETAIL/INDUSTRIAL/ **FLEX** 

Space Available:

13,700 SF

Sale Price:

\$2,466,000 (\$180.00/SF)

Lease Rate:

\$13.00/SF

**NNN Rate:** 

\$6.00/SF

#### FLEX/INDUSTRIAL/RETAIL BUILDINGS FOR SALE OR LEASE

- Flex buildings with warehouse space, retail space, multiple offices, private restrooms, 5 overhead doors and fenced outside yard—see below for individual building layouts
- Located in fast-growing and developing downtown Greeley, surrounded by retail and restaurant amenities



#### **FLOORPLAN**



# **AERIAL PHOTOS**







# 706 12TH ST PHOTOS















# 710 12TH ST PHOTOS











## 716 12TH ST PROPERTY PHOTOS











## **AERIAL MAP**





#### LOCAL MAP





CONTACT: Brian Smerud, CCIM • 970-415-0538 • bsmerud@waypointRE.com Erik Caffee • 970-218-4284 • ecaffee@waypointRE.com

BRIAN SMERUD, CCIM / ERIK CAFFEE

125 S Howes St., Suite 500, Fort Collins, CO 80521 • 970-632-5050 • www.waypointRE.com