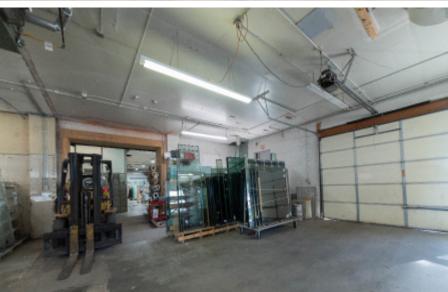

706-716 12TH ST. **GREELEY, CO 80631** 





**FENCED OUTSIDE YARD** 

**GREAT DOWNTOWN LOCATON** 

RETAIL/INDUSTRIAL/ **FLEX** 

Space Available:

13,700 SF

Sale Price:

\$2,466,000 (\$180.00/SF)

Lease Rate:

\$13.00/SF

**NNN Rate:** 

\$6.00/SF

#### FLEX/INDUSTRIAL/RETAIL BUILDINGS FOR SALE OR LEASE

- Flex buildings with warehouse space, retail space, multiple offices, private restrooms, 5 overhead doors and fenced outside yard—see below for individual building layouts
- Located in fast-growing and developing downtown Greeley, surrounded by retail and restaurant amenities



#### **FLOORPLAN**



# **AERIAL PHOTOS**







# 706 12TH ST PHOTOS















# 710 12TH ST PHOTOS











## 716 12TH ST PROPERTY PHOTOS











## **AERIAL MAP**





#### LOCAL MAP





CONTACT: Brian Smerud, CCIM • 970-415-0538 • bsmerud@waypointRE.com Erik Caffee • 970-218-4284 • ecaffee@waypointRE.com

BRIAN SMERUD, CCIM / ERIK CAFFEE

125 S Howes St., Suite 500, Fort Collins, CO 80521 • 970-632-5050 • www.waypointRE.com