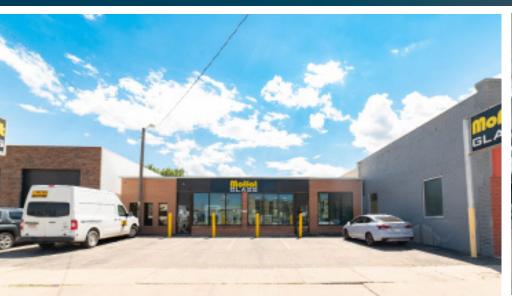

706-716 12TH ST. **GREELEY, CO 80631** 

**FENCED OUTSIDE YARD** 

**GREAT DOWNTOWN LOCATON** 

RETAIL/INDUSTRIAL/ **FLEX** 

Space Available:

13,700 SF

Sale Price:

\$2,466,000 (\$180.00/SF)

#### FLEX/INDUSTRIAL/RETAIL BUILDINGS FOR SALE OR LEASE

- Flex buildings with warehouse space, retail space, multiple offices, private restrooms, 5 overhead doors and fenced outside yard—see below for individual building layouts
- Located in fast-growing and developing downtown Greeley, surrounded by retail and restaurant amenities