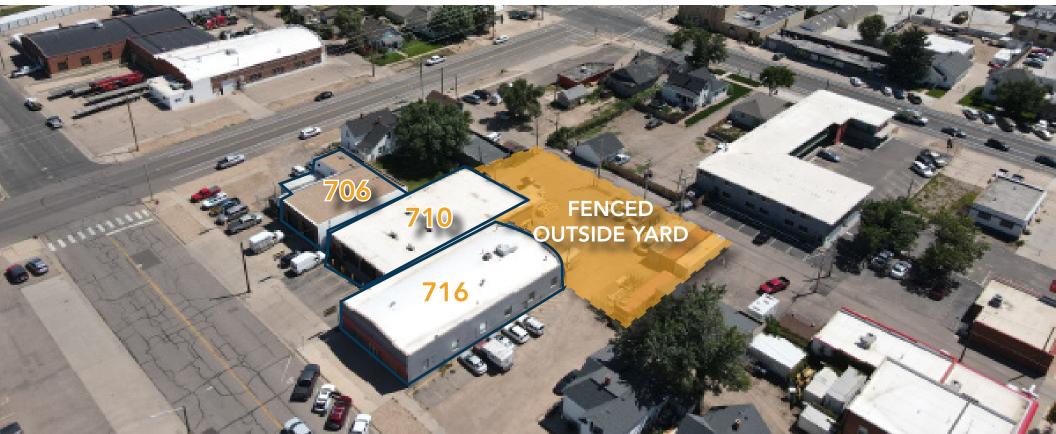

706-716 12TH ST. **GREELEY, CO 80631** 

**FENCED OUTSIDE YARD** 

**GREAT DOWNTOWN LOCATON** 

RETAIL/INDUSTRIAL/ **FLEX** 

Space Available:

13,700 SF

Sale Price:

\$2,466,000 (\$180.00/SF)

# **AERIAL PHOTOS**

## **AERIAL MAP**