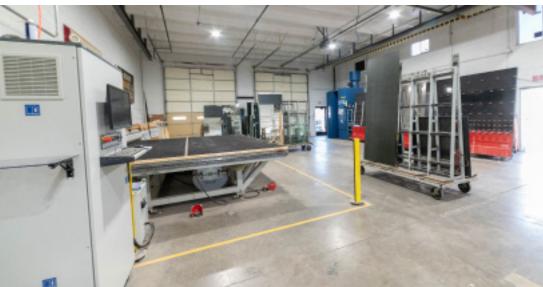

706-716 12TH ST. **GREELEY, CO 80631** 





**FENCED OUTSIDE YARD** 

**GREAT DOWNTOWN LOCATON** 

RETAIL/INDUSTRIAL/ **FLEX** 

Space Available:

13,700 SF

Sale Price:

\$2,466,000 (\$180.00/SF)

Lease Rate:

\$13.00/SF

**NNN Rate:** 

\$6.00/SF

#### FLEX/INDUSTRIAL/RETAIL BUILDINGS FOR SALE OR LEASE

- Flex buildings with warehouse space, retail space, multiple offices, private restrooms, 5 overhead doors and fenced outside yard—see below for individual building layouts
- Located in fast-growing and developing downtown Greeley, surrounded by retail and restaurant amenities



#### **FLOORPLAN**



# **AERIAL PHOTOS**







# 706 12TH ST PHOTOS















# 710 12TH ST PHOTOS











## 716 12TH ST PROPERTY PHOTOS











## **AERIAL MAP**





#### LOCAL MAP





CONTACT: Brian Smerud, CCIM • 970-415-0538 • bsmerud@waypointRE.com Erik Caffee • 970-218-4284 • ecaffee@waypointRE.com

BRIAN SMERUD, CCIM / ERIK CAFFEE

125 S Howes St., Suite 500, Fort Collins, CO 80521 • 970-632-5050 • www.waypointRE.com