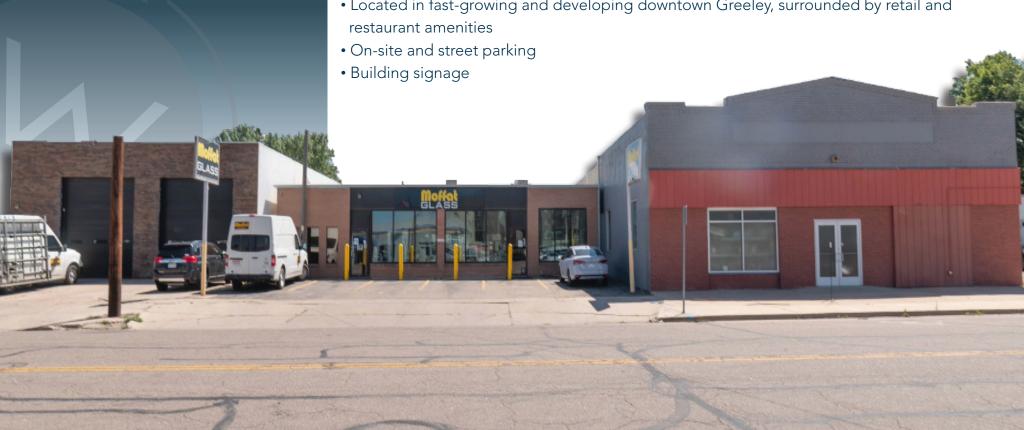

#### FLEX/INDUSTRIAL/RETAIL BUILDINGS FOR SALE OR LEASE

- Flex buildings with warehouse space, retail space, multiple offices, private restrooms, 5 overhead doors and fenced outside yard—see below for individual building layouts
- Located in fast-growing and developing downtown Greeley, surrounded by retail and restaurant amenities

# 710 12TH ST PHOTOS