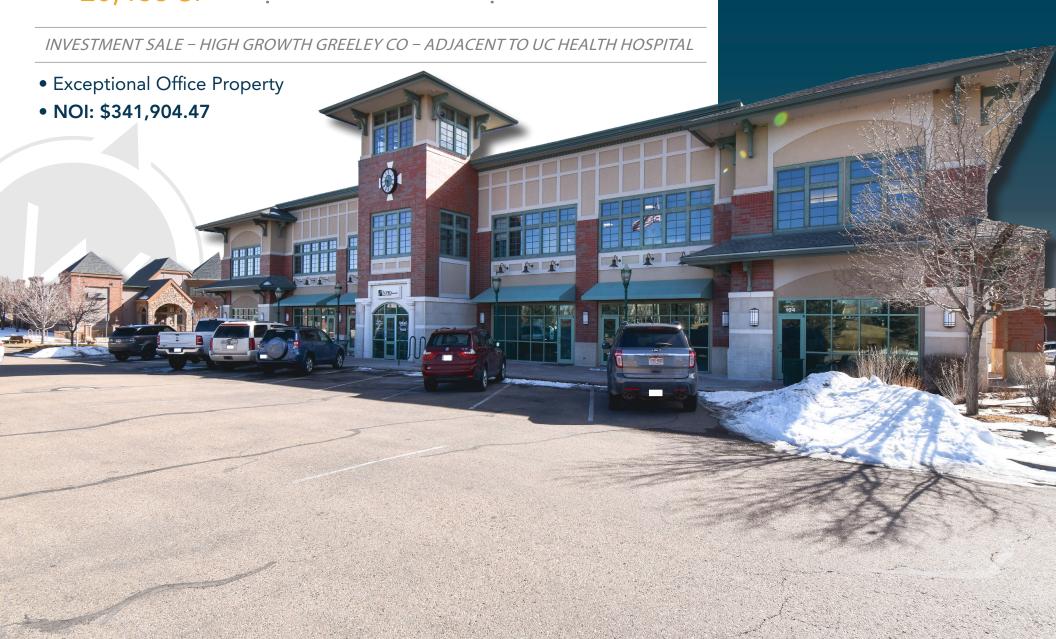

# ST. MICHAELS CLOCKTOWER

3050 67TH AVENUE GREELEY, CO 80634

### **PROPERTY OVERVIEW**

St. Michaels Clocktower Office building is a multi-tenant office property in Greeley CO. It is ideally located in the St. Michaels development of fast-growing West Greeley at US highway 34 and 65th Avenue. Demand for office in this area of Greeley is driven by UCHealth's new west Greeley hospital. The hospital is approximately 212,000 SF, has 53 beds, and opened in June 2019. In addition, UCHealth has plans to build medical office adjacent to the hospital. The hospital is a major value generator for the area and should continue to drive demand for all types of commercial use, which should drive rents higher in the area.