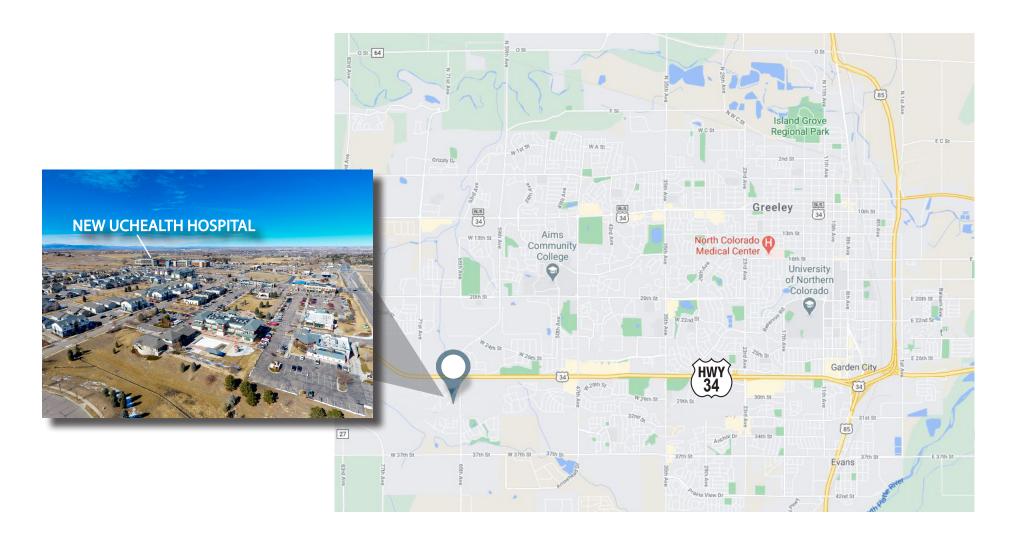

## **REGIONAL MAP**

CONTACT: Brian Smerud, CCIM • 970-415-0538 • bsmerud@waypointRE.com

# NEW UCHEALTH HOSPITAL

### **PROPERTY OVERVIEW**

St. Michaels Clocktower Office building is a multi-tenant office property in Greeley CO. It is ideally located in the St. Michaels development of fast-growing West Greeley at US highway 34 and 65th Avenue. Demand for office in this area of Greeley is driven by UCHealth's new west Greeley hospital. The hospital is approximately 212,000 SF, has 53 beds, and opened in June 2019. In addition, UCHealth has plans to build medical office adjacent to the hospital. The hospital is a major value generator for the area and should continue to drive demand for all types of commercial use, which should drive rents higher in the area.