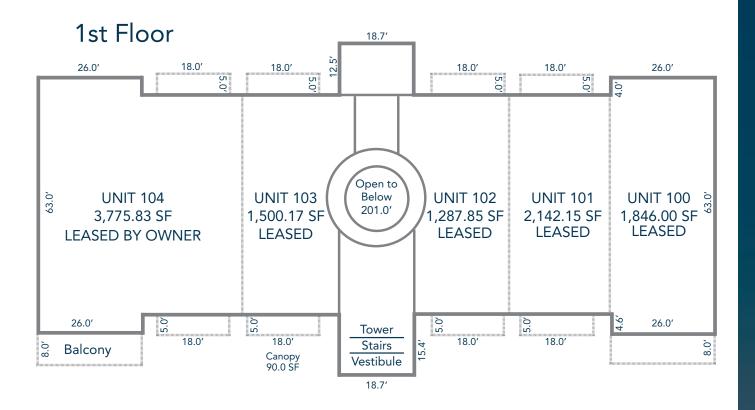

Collins region projected to grow by over 100% over the next 30 years.
- Forbes magazine ranks Greeley MSA the 6th fastest "job growth" market in the nation
- Ranked #1 by Wallethub for "Jobs and the Economy" out of 515 cities nationally.

### **INVESTMENT DETAILS**

| SALE PRICE         | \$5,260,000.00         |
|--------------------|------------------------|
| NOI                | \$341,904.47           |
| ANNUAL ESCALATION  | 3%                     |
| LEASES             | NNN                    |
| AVERAGE \$/SF RATE | \$17.03                |
| CAP RATE           | 6.5%                   |
| BUILDING SIZE      | 20,486 SF              |
| YEAR BUILT         | 2005                   |
| RENT ROLL          | Available upon request |
| LEASES             | Available upon request |









### **FLOOR PLAN**

### **PROPERTY DETAILS**

- Growing Commercial Center
- Planned mixed use development
- Adjacent to UCHealth Hospital
- Established Tenant Mix Includes:
  - Tavern
  - Bank
  - CPA's
  - Doctors
  - NEW UCHealth Greeley Hospital

# NEW UCHEALTH HOSPITAL







### **AERIAL PHOTOS**





## **REGIONAL MAP**





CONTACT: Brian Smerud, CCIM • 970-415-0538 • bsmerud@waypointRE.com