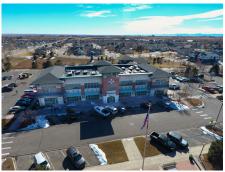

### **AERIAL PHOTOS**

### **PROPERTY OVERVIEW**

St. Michaels Clocktower Office building is a multi-tenant office property in Greeley CO. It is ideally located in the St. Michaels development of fast-growing West Greeley at US highway 34 and 65th Avenue. Demand for office in this area of Greeley is driven by UCHealth's new west Greeley hospital. The hospital is approximately 212,000 SF, has 53 beds, and opened in June 2019. In addition, UCHealth has plans to build medical office adjacent to the hospital. The hospital is a major value generator for the area and should continue to drive demand for all types of commercial use, which should drive rents higher in the area.