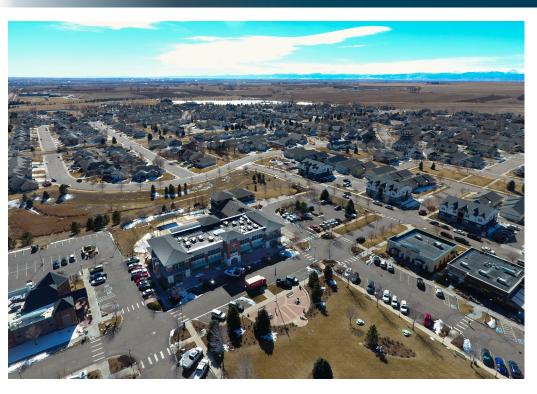

### **AERIAL PHOTOS**

### **PROPERTY OVERVIEW**

St. Michaels Clocktower Office building is a multi-tenant office property in Greeley CO. It is ideally located in the St. Michaels development of fast-growing West Greeley at US highway 34 and 65th Avenue. Demand for office in this area of Greeley is driven by UCHealth's new west Greeley hospital. The hospital is approximately 212,000 SF, has 53 beds, and opened in June 2019. In addition, UCHealth has plans to build medical office adjacent to the hospital. The hospital is a major value generator for the area and should continue to drive demand for all types of commercial use, which should drive rents higher in the area.