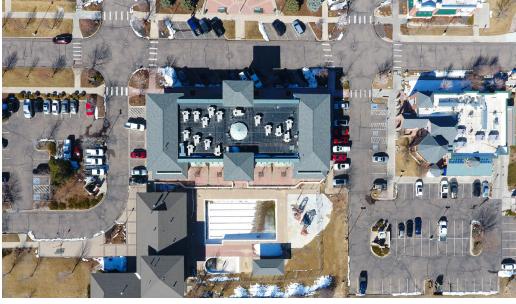

### **AERIAL PHOTOS**

### **PROPERTY OVERVIEW**

St. Michaels Clocktower Office building is a multi-tenant office property in Greeley CO. It is ideally located in the St. Michaels development of fast-growing West Greeley at US highway 34 and 65th Avenue. Demand for office in this area of Greeley is driven by UCHealth's new west Greeley hospital. The hospital is approximately 212,000 SF, has 53 beds, and opened in June 2019. In addition, UCHealth has plans to build medical office adjacent to the hospital. The hospital is a major value generator for the area and should continue to drive demand for all types of commercial use, which should drive rents higher in the area.