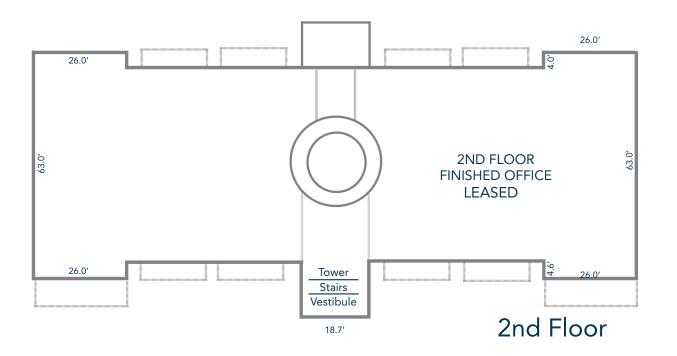

llins region projected to grow by over 100% over the next 30 years.
- Forbes magazine ranks Greeley MSA the 6th fastest "job growth" market in the nation
- Ranked #1 by Wallethub for "Jobs and the Economy" out of 515 cities nationally.

### **INVESTMENT DETAILS**

| SALE PRICE         | \$5,260,000.00         |
|--------------------|------------------------|
| NOI                | \$341,904.47           |
| ANNUAL ESCALATION  | 3%                     |
| LEASES             | NNN                    |
| AVERAGE \$/SF RATE | \$17.03                |
| CAP RATE           | 6.5%                   |
| BUILDING SIZE      | 20,486 SF              |
| YEAR BUILT         | 2005                   |
| RENT ROLL          | Available upon request |
| LEASES             | Available upon request |









### **FLOOR PLAN**

### **PROPERTY DETAILS**

- Growing Commercial Center
- Planned mixed use development
- Adjacent to UCHealth Hospital
- Established Tenant Mix Includes:
  - Tavern
  - Bank
  - CPA's
  - Doctors
  - NEW UCHealth Greeley Hospital

# NEW UCHEALTH HOSPITAL







### **AERIAL PHOTOS**





## **REGIONAL MAP**





CONTACT: Brian Smerud, CCIM • 970-415-0538 • bsmerud@waypointRE.com