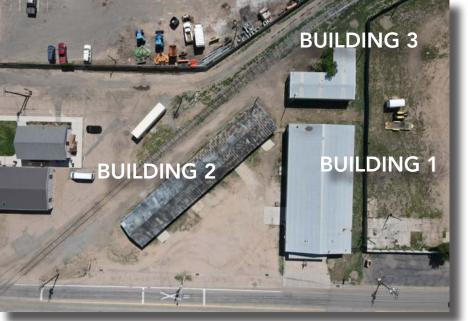

#### Building 1:

- SF: 7,200
- Two 14' overhead drive in doors
- One 10' overhead drive in door

#### **Building 2:**

- SF: 5,100 SF
- Four 10' overhead drive in doors

#### **Building 3:**

- SF: 1,944 SF
- Two 10' overhead drive in doors
- Two 14' overhead drive in doors