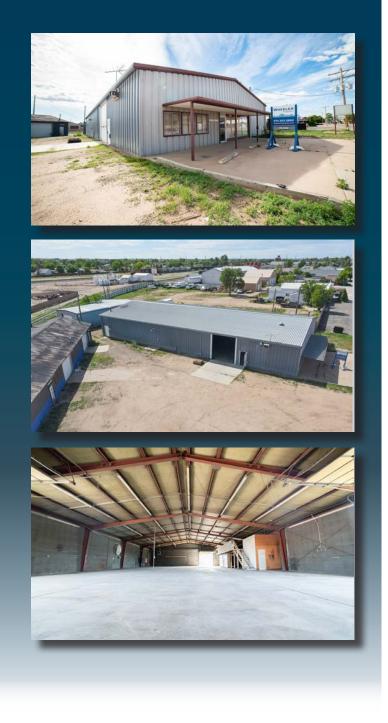

/ SF \$160.00/SF



LARGE INDUSTRIAL/OFFICE SPACE AVAILABLE IN FORT LUPTON

- Property features 3 industrial buildings with multiple drive-in overhead doors
- Private office space, breakroom area, restrooms and storage space
- Centrally located in Fort Lupton and right off of US Highway 85
- Easy access to Metro Denver and Northern Colorado





WHEELER

Properties



# **PROPERTY FEATURES**

Lot Size: 37,491 SF

Zoning: Industrial

Clear Height: 16' Drive-In Doors: 2 (14') and 7 (10')

Buildings Total SF: 14,244 SF

#### Building 1:

- SF: 7,200
- Two 14' overhead drive in doors
- One 10' overhead drive in door

#### **Building 2:**

- SF: 5,100 SF
- Four 10' overhead drive in doors

#### **Building 3:**

- SF: 1,944 SF
- Two 10' overhead drive in doors
- Two 14' overhead drive in doors



### **BUILDING 1 FLOOR PLAN**





## **PROPERTY PHOTOS**







### 1100 DENVER AVE, FORT LUPTON CO





CONTACT: Brian Smerud, CCIM • 970-415-0538 • bsmerud@waypointRE.com Greg Wheeler • 970-690-3143



BRIAN SMERUD, CCIM / GREG WHEELER 125 S Howes Street Suite 500, Fort Collins, CO 80521 • 970-632-5050 • www.waypointRE.com