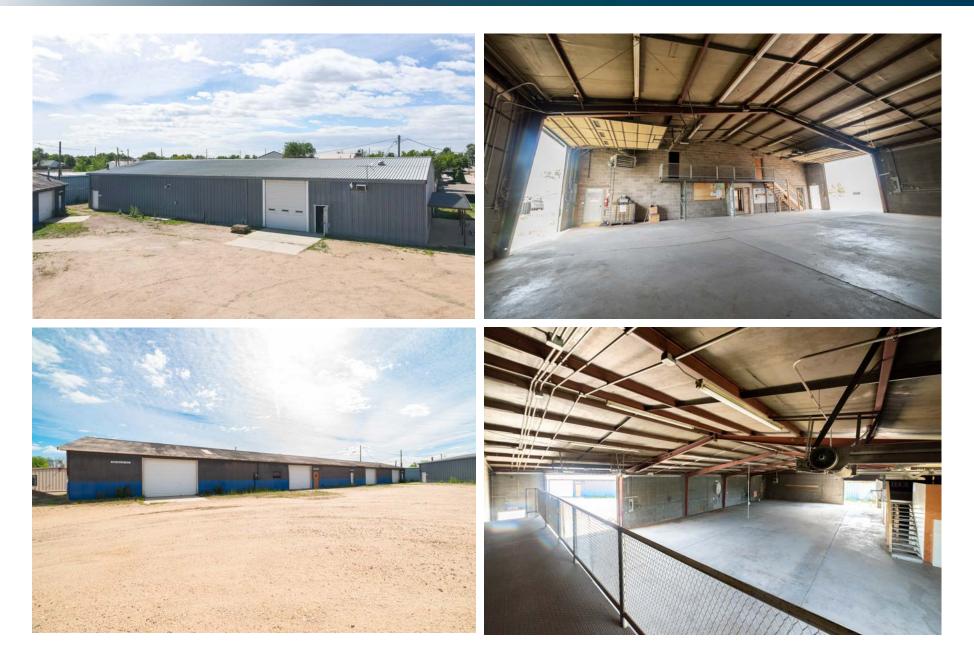

## **PROPERTY PHOTOS**

1100 DENVER AVE FORT LUPTON, CO 80621

Space Available 14,244 SF Sale Price \$2,279,040.00 Price / SF \$160.00/SF

LARGE INDUSTRIAL/OFFICE SPACE AVAILABLE IN FORT LUPTON

- Property features 3 industrial buildings with multiple drive-in overhead doors
- Private office space, breakroom area, restrooms and storage space
- Centrally located in Fort Lupton and right off of US Highway 85
- Easy access to Metro Denver and Northern Colorado

# **PROPERTY FEATURES**

Lot Size: 37,491 SF

Zoning: Industrial

Clear Height: 16' Drive-In Doors: 2 (14') and 7 (10')

Buildings Total SF: 14,244 SF