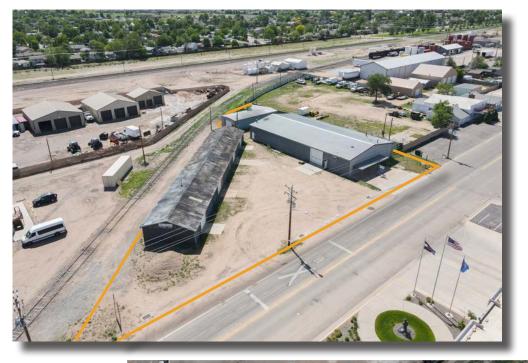

1100 DENVER AVE FORT LUPTON, CO 80621

Space Available 14,244 SF Sale Price \$2,279,040.00 Price / SF \$160.00/SF

LARGE INDUSTRIAL/OFFICE SPACE AVAILABLE IN FORT LUPTON

- Property features 3 industrial buildings with multiple drive-in overhead doors
- Private office space, breakroom area, restrooms and storage space
- Centrally located in Fort Lupton and right off of US Highway 85
- Easy access to Metro Denver and Northern Colorado

# **PROPERTY FEATURES**

Lot Size: 37,491 SF

Zoning: Industrial

Clear Height: 16' Drive-In Doors: 2 (14') and 7 (10')

Buildings Total SF: 14,244 SF