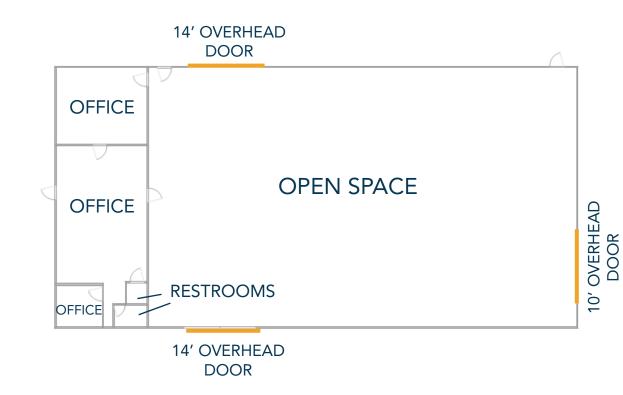

IAL/OFFICE SPACE AVAILABLE IN FORT LUPTON

- Property features 3 industrial buildings with multiple drive-in overhead doors
- Private office space, breakroom area, restrooms and storage space
- Centrally located in Fort Lupton and right off of US Highway 85
- Easy access to Metro Denver and Northern Colorado





WHEELER

Properties



# **PROPERTY FEATURES**

Lot Size: 37,491 SF

Zoning: Industrial

Clear Height: 16' Drive-In Doors: 2 (14') and 7 (10')

Buildings Total SF: 14,244 SF

#### Building 1:

- SF: 7,200
- Two 14' overhead drive in doors
- One 10' overhead drive in door

#### **Building 2:**

- SF: 5,100 SF
- Four 10' overhead drive in doors

#### **Building 3:**

- SF: 1,944 SF
- Two 10' overhead drive in doors
- Two 14' overhead drive in doors



### **BUILDING 1 FLOOR PLAN**





## **PROPERTY PHOTOS**







### 1100 DENVER AVE, FORT LUPTON CO





CONTACT: Brian Smerud, CCIM • 970-415-0538 • bsmerud@waypointRE.com Greg Wheeler • 970-690-3143



BRIAN SMERUD, CCIM / GREG WHEELER 125 S Howes Street Suite 500, Fort Collins, CO 80521 • 970-632-5050 • www.waypointRE.com