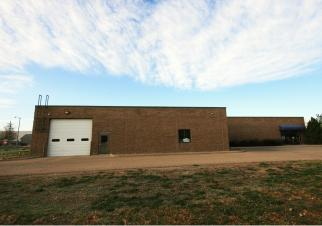

## **PROPERTY PHOTOS**

## OFFICE AND WAREHOUSE ON 1+ ACRE WITH EXPANSION POTENTIAL

- Multiple spacious open work areas, 4 private offices, private restrooms, and multiple storage rooms including a utility/server room, large kitchenette, and 2 wash areas.
- Large warehouse with a 12' overhead door and 240V, 3-phase electrical service.
- Equipped with Cat 5 ethernet and wireless connectivity, 4 rooftop HVAC units, LED lighting, a fire sprinkler system, and an alarm system with door and motion sensors.
- 33 dedicated parking spaces and an inground landscaping sprinkler system.