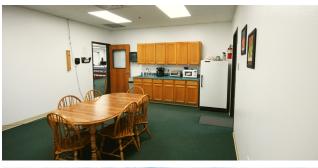

## **PROPERTY PHOTOS**

## OFFICE AND WAREHOUSE ON 1+ ACRE WITH EXPANSION POTENTIAL

- Multiple spacious open work areas, 4 private offices, private restrooms, and multiple storage rooms including a utility/server room, large kitchenette, and 2 wash areas.
- Large warehouse with a 12' overhead door and 240V, 3-phase electrical service.
- Equipped with Cat 5 ethernet and wireless connectivity, 4 rooftop HVAC units, LED lighting, a fire sprinkler system, and an alarm system with door and motion sensors.
- 33 dedicated parking spaces and an inground landscaping sprinkler system.