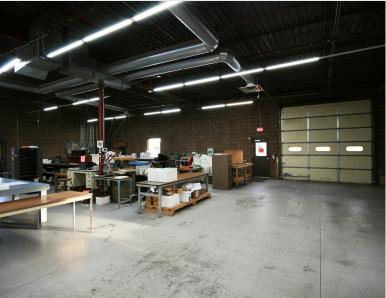

## OFFICE AND WAREHOUSE ON 1+ ACRE WITH EXPANSION POTENTIAL

- Multiple spacious open work areas, 4 private offices, private restrooms, and multiple storage rooms including a utility/server room, large kitchenette, and 2 wash areas.
- Large warehouse with a 12' overhead door and 240V, 3-phase electrical service.
- Equipped with Cat 5 ethernet and wireless connectivity, 4 rooftop HVAC units, LED lighting, a fire sprinkler system, and an alarm system with door and motion sensors.
- 33 dedicated parking spaces and an inground landscaping sprinkler system.

## **PROPERTY PHOTOS**