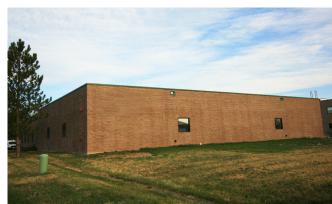

## **PROPERTY PHOTOS**

## OFFICE AND WAREHOUSE ON 1+ ACRE WITH EXPANSION POTENTIAL

- Multiple spacious open work areas, 4 private offices, private restrooms, and multiple storage rooms including a utility/server room, large kitchenette, and 2 wash areas.
- Large warehouse with a 12' overhead door and 240V, 3-phase electrical service.
- Equipped with Cat 5 ethernet and wireless connectivity, 4 rooftop HVAC units, LED lighting, a fire sprinkler system, and an alarm system with door and motion sensors.
- 33 dedicated parking spaces and an inground landscaping sprinkler system.