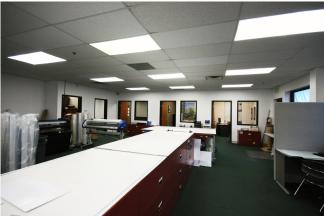

## OFFICE AND WAREHOUSE ON 1+ ACRE WITH EXPANSION POTENTIAL

- Multiple spacious open work areas, 4 private offices, private restrooms, and multiple storage rooms including a utility/server room, large kitchenette, and 2 wash areas.
- Large warehouse with a 12' overhead door and 240V, 3-phase electrical service.
- Equipped with Cat 5 ethernet and wireless connectivity, 4 rooftop HVAC units, LED lighting, a fire sprinkler system, and an alarm system with door and motion sensors.
- 33 dedicated parking spaces and an inground landscaping sprinkler system.

## **PROPERTY PHOTOS**