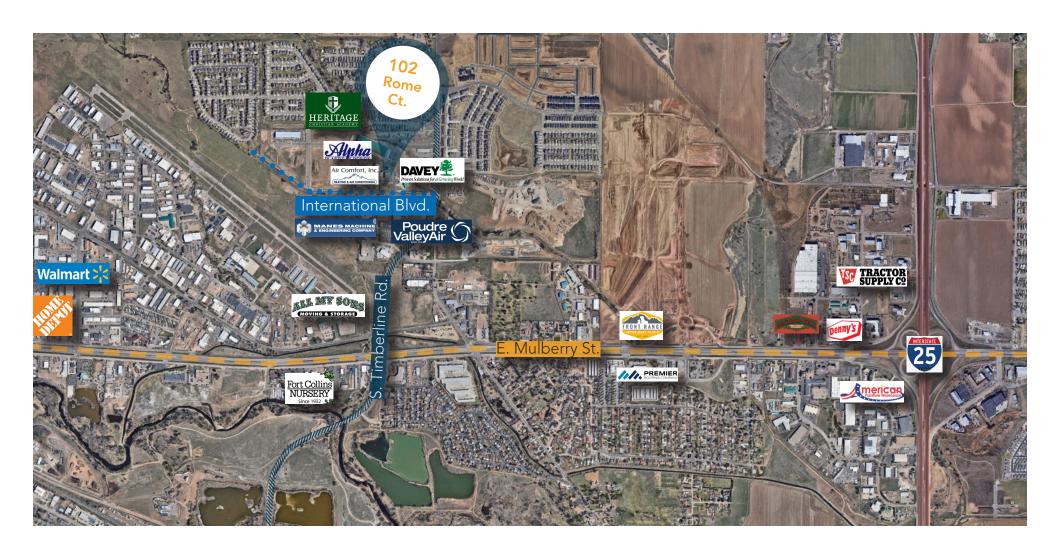

Space Available:

9,840 SF 1.015 Acres Future Expansion of 4,320 SF

Sale Price: \$2,275,000 (\$231.20/SF)

## OFFICE AND WAREHOUSE ON 1+ ACRE WITH EXPANSION POTENTIAL

- Multiple spacious open work areas, 4 private offices, private restrooms, and multiple storage rooms including a utility/server room, large kitchenette, and 2 wash areas.
- Large warehouse with a 12' overhead door and 240V, 3-phase electrical service.
- Equipped with Cat 5 ethernet and wireless connectivity, 4 rooftop HVAC units, LED lighting, a fire sprinkler system, and an alarm system with door and motion sensors.
- 33 dedicated parking spaces and an inground landscaping sprinkler system.





## **PROPERTY PHOTOS**



















## **FLOORPLAN**









CONTACT: Nick Norton, CCIM • 970-213-3116 • nnorton@waypointRE.com

Jake Arnold • 970-294-5331 • jarnold@waypointRE.com

NICK NORTON, CCIM / JAKE ARNOLD