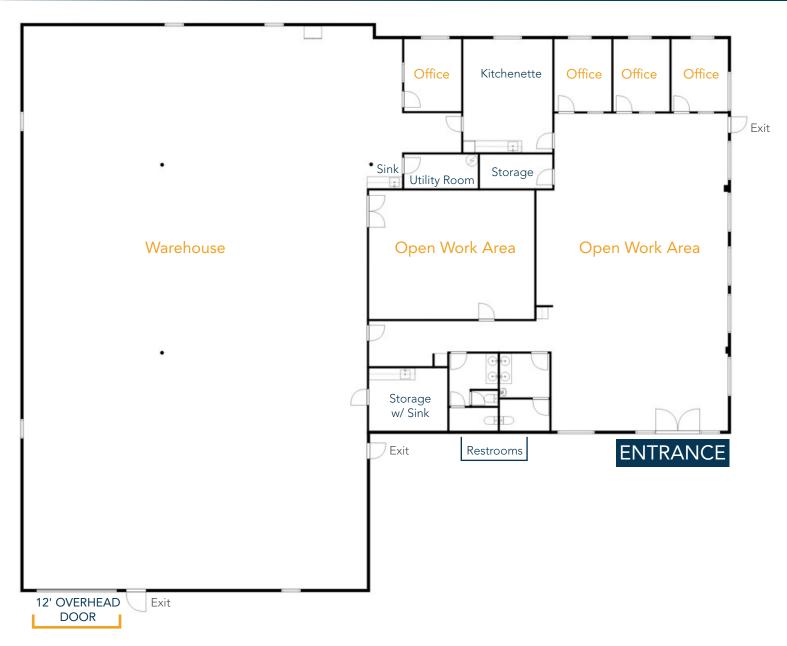

## **FLOORPLAN**

CONTACT: Nick Norton, CCIM • 970-213-3116 • nnorton@waypointRE.com

Jake Arnold • 970-294-5331 • jarnold@waypointRE.com

NICK NORTON, CCIM / JAKE ARNOLD

## OFFICE AND WAREHOUSE ON 1+ ACRE WITH EXPANSION POTENTIAL

- Multiple spacious open work areas, 4 private offices, private restrooms, and multiple storage rooms including a utility/server room, large kitchenette, and 2 wash areas.
- Large warehouse with a 12' overhead door and 240V, 3-phase electrical service.
- Equipped with Cat 5 ethernet and wireless connectivity, 4 rooftop HVAC units, LED lighting, a fire sprinkler system, and an alarm system with door and motion sensors.
- 33 dedicated parking spaces and an inground landscaping sprinkler system.