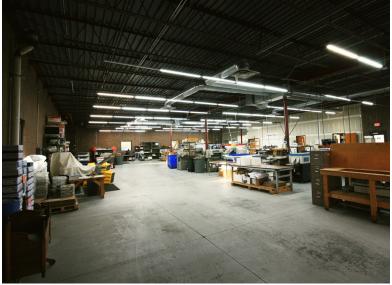

## OFFICE AND WAREHOUSE ON 1+ ACRE WITH EXPANSION POTENTIAL

- Multiple spacious open work areas, 4 private offices, private restrooms, and multiple storage rooms including a utility/server room, large kitchenette, and 2 wash areas.
- Large warehouse with a 12' overhead door and 240V, 3-phase electrical service.
- Equipped with Cat 5 ethernet and wireless connectivity, 4 rooftop HVAC units, LED lighting, a fire sprinkler system, and an alarm system with door and motion sensors.
- 33 dedicated parking spaces and an inground landscaping sprinkler system.

## **PROPERTY PHOTOS**