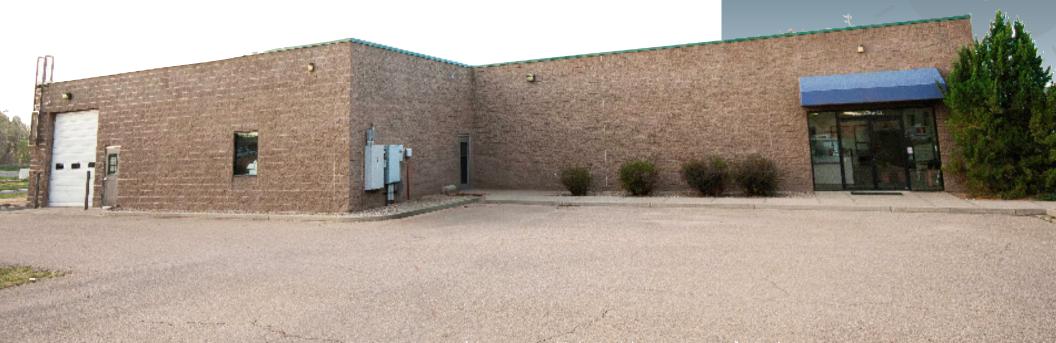

Space Available:

9,840 SF 1.015 Acres Future Expansion of 4,320 SF

Sale Price: \$2,275,000 (\$231.20/SF)

## OFFICE AND WAREHOUSE ON 1+ ACRE WITH EXPANSION POTENTIAL

- Multiple spacious open work areas, 4 private offices, private restrooms, and multiple storage rooms including a utility/server room, large kitchenette, and 2 wash areas.
- Large warehouse with a 12' overhead door and 240V, 3-phase electrical service.
- Equipped with Cat 5 ethernet and wireless connectivity, 4 rooftop HVAC units, LED lighting, a fire sprinkler system, and an alarm system with door and motion sensors.
- 33 dedicated parking spaces and an inground landscaping sprinkler system.