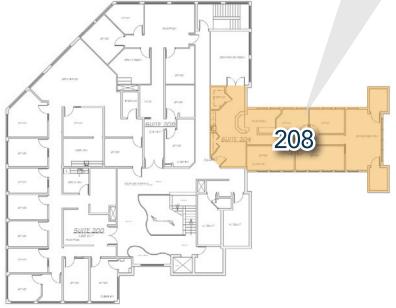

ge and access to shared restrooms (see below for individual layouts)
- Highly desirable location on the corner of West Horsetooth Road and South Shields Street third-busiest intersection in Fort Collins and quick access to Harmony Rd and S. College Ave
- Surrounded by restaurants, retail and lifestyle amenities
- Building and monument signage available
- Large shared parking lot

#### POUDRE VALLEY PLAZA 1075 W HORSETOOTH RD FORT COLLINS 80526

#### **BUILDING 1075 SITE PLAN**





Suite #105 Entrance











# Suite 106: 1,920 SF Available: 11/1/2024









Suite #200 Entrance



### FLOORPLAN: SUITE 200

Suite 200: 2,400–4,801 SF\* (\*Final SF TBD)

#### Available: Now

Newly renovated!









Suite #208 Entrance



#### FLOORPLAN: SUITE 208

Suite 208: 2,259 SF Available: Now







#### POUDRE VALLEY PLAZA — AERIAL MAP



Information contained herein is not guaranteed. Potential land purchasers and tenants are advised to verify all information. Price, terms and information are subject to change.

CONTACT: Jake Arnold • 970-294-5331 • jarnold@waypointRE.com Nick Norton, CCIM • 970-213-3116 • nnorton@waypointRE.com

JAKE ARNOLD / NICK NORTON, CCIM

125 S Howes Street Suite 500, Fort Collins, CO 80521 • 970-632-5050 • www.waypointRE.com

The information contained in this offering has been obtained from sources believed to be reliable; however, the accuracy cannot be guaranteed. All potential buyers and/or tenants are

hereby advised to perform their own due diligence and independently verify all of the information set forth herein.



#### POUDRE VALLEY PLAZA





I