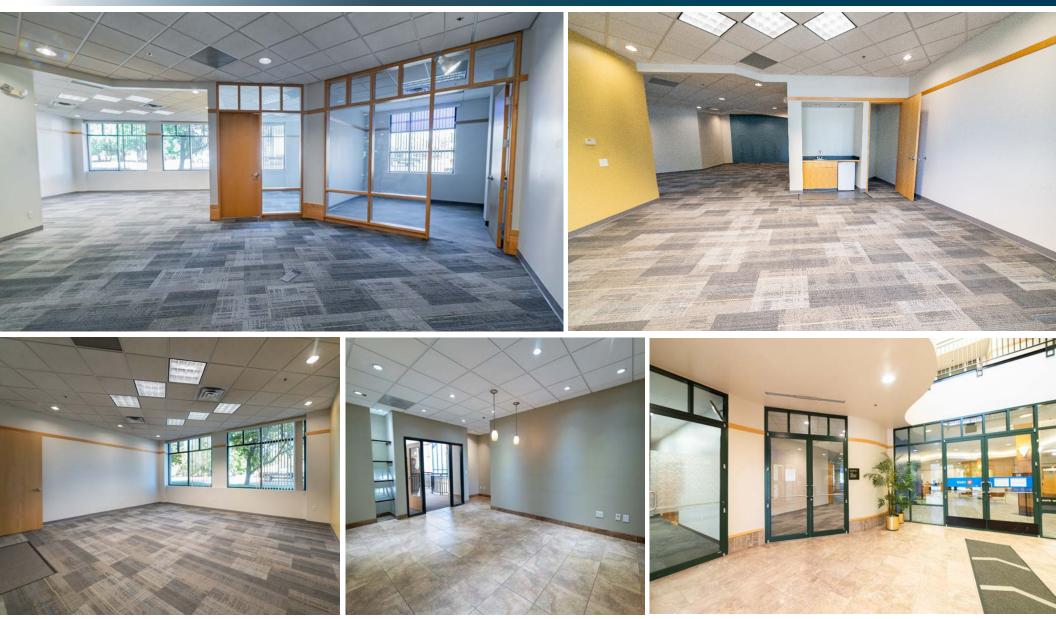

MOVE-IN READY OFFICE SUITES AVAILABLE FOR LEASE ALONG HORSETOOTH CORRIDOR

- Professional, spacious office suites with private offices, reception, conference rooms, breakrooms, open space, secure storage and access to shared restrooms (see below for individual layouts)
- Highly desirable location on the corner of West Horsetooth Road and South Shields Street third-busiest intersection in Fort Collins and quick access to Harmony Rd and S. College Ave
- Surrounded by restaurants, retail and lifestyle amenities
- Building and monument signage available
- Large shared parking lot