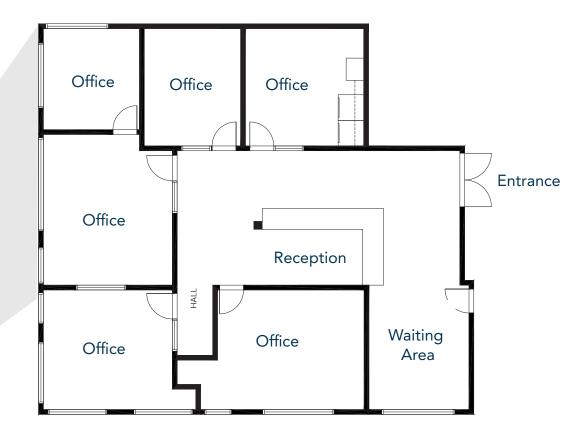

|

MOVE-IN READY OFFICE SUITES AVAILABLE FOR LEASE ALONG HORSETOOTH CORRIDOR

- Professional, spacious office suites with private offices, reception, conference rooms, breakrooms, open space, secure storage and access to shared restrooms (see below for individual layouts)
- Highly desirable location on the corner of West Horsetooth Road and South Shields Street third-busiest intersection in Fort Collins and quick access to Harmony Rd and S. College Ave
- Surrounded by restaurants, retail and lifestyle amenities
- Building and monument signage available
- Large shared parking lot

#### POUDRE VALLEY PLAZA 1075 W HORSETOOTH RD FORT COLLINS 80526

#### **BUILDING 1075 SITE PLAN**





Suite #105 Entrance











# Suite 106: 1,920 SF Available: 11/1/2024









Suite #200 Entrance



### FLOORPLAN: SUITE 200

Suite 200: 2,400–4,801 SF\* (\*Final SF TBD)

#### Available: Now

Newly renovated!









Suite #208 Entrance



#### FLOORPLAN: SUITE 208

Suite 208: 2,259 SF Available: Now







#### POUDRE VALLEY PLAZA — AERIAL MAP



Information contained herein is not guaranteed. Potential land purchasers and tenants are advised to verify all information. Price, terms and information are subject to change.

CONTACT: Jake Arnold • 970-294-5331 • jarnold@waypointRE.com Nick Norton, CCIM • 970-213-3116 • nnorton@waypointRE.com

JAKE ARNOLD / NICK NORTON, CCIM

125 S Howes Street Suite 500, Fort Collins, CO 80521 • 970-632-5050 • www.waypointRE.com

The information contained in this offering has been obtained from sources believed to be reliable; h