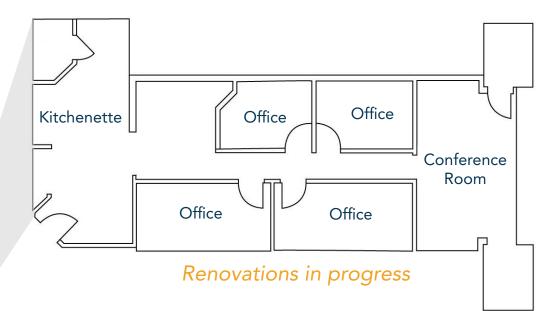

rage and access to shared restrooms (see below for individual layouts)
- Highly desirable location on the corner of West Horsetooth Road and South Shields Street third-busiest intersection in Fort Collins and quick access to Harmony Rd and S. College Ave
- Surrounded by restaurants, retail and lifestyle amenities
- Building and monument signage available
- Large shared parking lot

#### POUDRE VALLEY PLAZA 1075 W HORSETOOTH RD FORT COLLINS 80526

#### **BUILDING 1075 SITE PLAN**





Suite #105 Entrance











# Suite 106: 1,920 SF Available: 11/1/2024









Suite #200 Entrance



### FLOORPLAN: SUITE 200

Suite 200: 2,400–4,801 SF\* (\*Final SF TBD)

#### Available: Now

Newly renovated!









Suite #208 Entrance



#### FLOORPLAN: SUITE 208

Suite 208: 2,259 SF Available: Now







#### POUDRE VALLEY PLAZA — AERIAL MAP



Information contained herein is not guaranteed. Potential land purchasers and tenants are advised to verify all information. Price, terms and information are subject to change.

CONTACT: Jake Arnold • 970-294-5331 • jarnold@waypointRE.com Nick Norton, CCIM • 970-213-3116 • nnorton@waypointRE.com

JAKE ARNOLD / NICK NORTON, CCIM

125 S Howes Street Suite 500, Fort Collins, CO 80521 • 970-632-5050 • www.waypointRE.com

The information contained in this offering has been obtained from sources believed to be reliable; however, the accuracy cannot be guaranteed. All potential buyers and/or tenants are

hereby advised to perform their own due diligence and independently verify all of the information set forth herein.



#### POUDRE VALLEY PLAZA