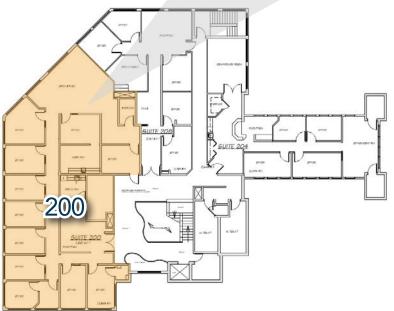

suites with private offices, reception, conference rooms, breakrooms, open space, secure storage and access to shared restrooms (see below for individual layouts)
- Highly desirable location on the corner of West Horsetooth Road and South Shields Street third-busiest intersection in Fort Collins and quick access to Harmony Rd and S. College Ave
- Surrounded by restaurants, retail and lifestyle amenities
- Building and monument signage available
- Large shared parking lot

#### POUDRE VALLEY PLAZA 1075 W HORSETOOTH RD FORT COLLINS 80526

#### **BUILDING 1075 SITE PLAN**





Suite #105 Entrance











# Suite 106: 1,920 SF Available: 11/1/2024









Suite #200 Entrance



### FLOORPLAN: SUITE 200

Suite 200: 2,400–4,801 SF\* (\*Final SF TBD)

#### Available: Now

Newly renovated!









Suite #208 Entrance



#### FLOORPLAN: SUITE 208

Suite 208: 2,259 SF Available: Now







#### POUDRE VALLEY PLAZA — AERIAL MAP



Information contained herein is not guaranteed. Potential land purchasers and tenants are advised to verify all information. Price, terms and information are subject to change.

CONTACT: Jake Arnold • 970-294-5331 • jarnold@waypointRE.com Nick Norton, CCIM • 970-213-3116 • nnorton@waypointRE.com

JAKE ARNOLD / NICK NORTON, CCIM

125 S Howes Street Suite 500, Fort Collins, CO 80521 • 970-632-5050 • www.waypointRE.com

The information contained in this offering has been obtained from sources believed to be reliable; however, the accuracy cannot be guaranteed. All potential buyers and/or tenants are

hereby advised to perform their own due diligence and in