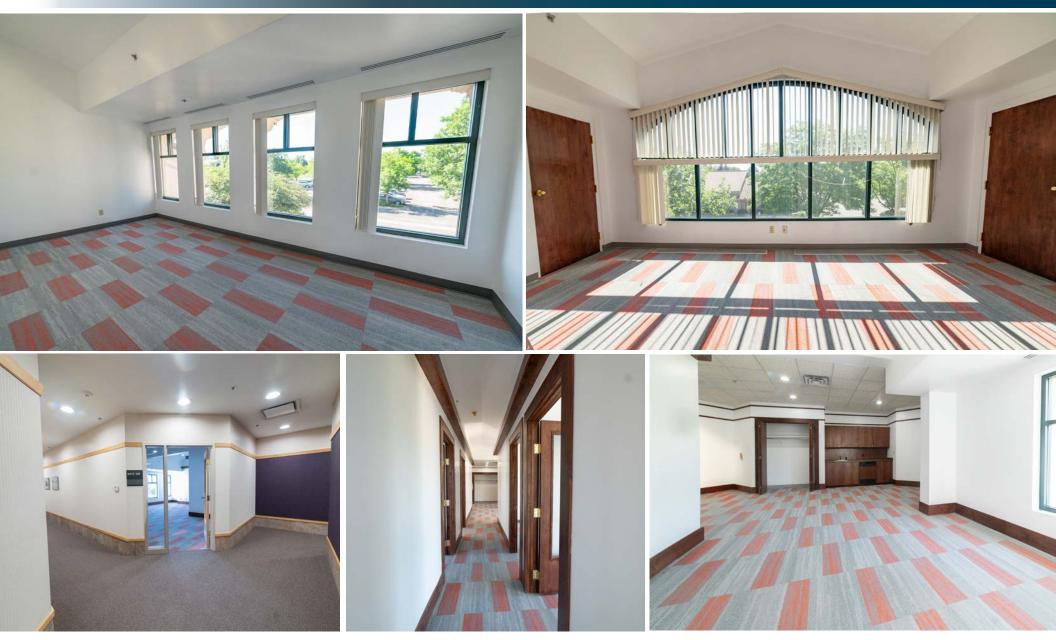

es with private offices, reception, conference rooms, breakrooms, open space, secure storage and access to shared restrooms (see below for individual layouts)
- Highly desirable location on the corner of West Horsetooth Road and South Shields Street third-busiest intersection in Fort Collins and quick access to Harmony Rd and S. College Ave
- Surrounded by restaurants, retail and lifestyle amenities
- Building and monument signage available
- Large shared parking lot

#### POUDRE VALLEY PLAZA 1075 W HORSETOOTH RD FORT COLLINS 80526

#### **BUILDING 1075 SITE PLAN**





Suite #105 Entrance











# Suite 106: 1,920 SF Available: 11/1/2024









Suite #200 Entrance



### FLOORPLAN: SUITE 200

Suite 200: 2,400–4,801 SF\* (\*Final SF TBD)

#### Available: Now

Newly renovated!









Suite #208 Entrance



#### FLOORPLAN: SUITE 208

Suite 208: 2,259 SF Available: Now







#### POUDRE VALLEY PLAZA — AERIAL MAP



Information contained herein is not guaranteed. Potential land purchasers and tenants are advised to verify all information. Price, terms and information are subject to change.

CONTACT: Jake Arnold • 970-294-5331 • jarnold@waypointRE.com Nick Norton, CCIM • 970-213-3116 • nnorton@waypointRE.com

JAKE ARNOLD / NICK NORTON, CCIM

125 S Howes Street Suite 500, Fort Collins, CO 80521 • 970-632-5050 • www.waypointRE.com

The information contained in this offering has been obtained from sources believed to be reliable; however, the accuracy cannot be guaranteed. All potential buyers and/or tenants are

hereby advised to perform their own due diligence and indepe