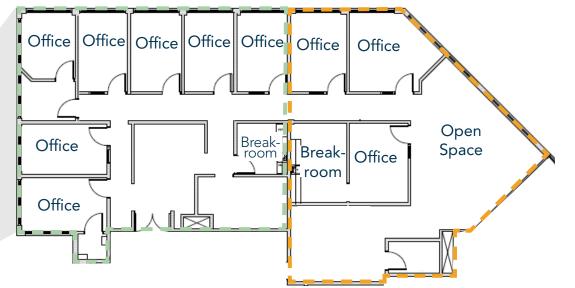

e suites with private offices, reception, conference rooms, breakrooms, open space, secure storage and access to shared restrooms (see below for individual layouts)
- Highly desirable location on the corner of West Horsetooth Road and South Shields Street third-busiest intersection in Fort Collins and quick access to Harmony Rd and S. College Ave
- Surrounded by restaurants, retail and lifestyle amenities
- Building and monument signage available
- Large shared parking lot

#### POUDRE VALLEY PLAZA 1075 W HORSETOOTH RD FORT COLLINS 80526

#### **BUILDING 1075 SITE PLAN**





Suite #105 Entrance











# Suite 106: 1,920 SF Available: 11/1/2024









Suite #200 Entrance



### FLOORPLAN: SUITE 200

Suite 200: 2,400–4,801 SF\* (\*Final SF TBD)

#### Available: Now

Newly renovated!









Suite #208 Entrance



#### FLOORPLAN: SUITE 208

Suite 208: 2,259 SF Available: Now







#### POUDRE VALLEY PLAZA — AERIAL MAP



Information contained herein is not guaranteed. Potential land purchasers and tenants are advised to verify all information. Price, terms and information are subject to change.

CONTACT: Jake Arnold • 970-294-5331 • jarnold@waypointRE.com Nick Norton, CCIM • 970-213-3116 • nnorton@waypointRE.com

JAKE ARNOLD / NICK NORTON, CCIM

125 S Howes Street Suite 500, Fort Collins, CO 80521 • 970-632-5050 • www.waypointRE.com

The information contained in this offering has been obtained from sources believed to be reliable; however, the accuracy cannot be guaranteed. All potential buyers and/or tenants are

hereby advised to perform their own due diligence and