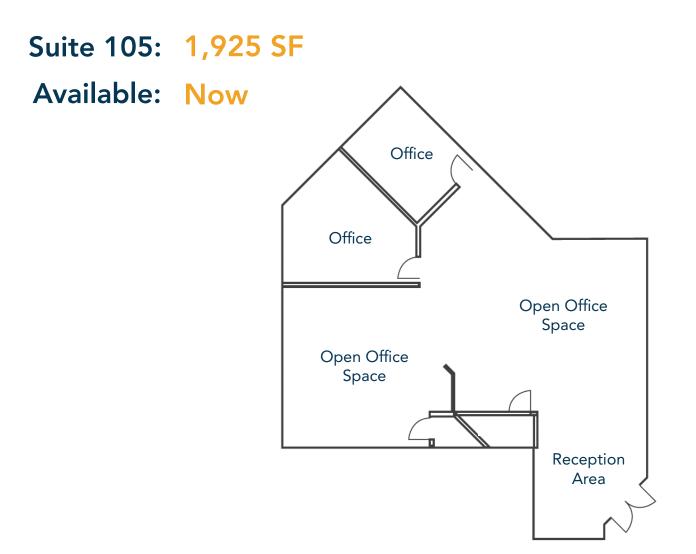

#### **BUILDING 1075 SITE PLAN**

Suite #105 Entrance

|       | Space Available: | Lease Rate:    | NNN Rate:                         |
|-------|------------------|----------------|-----------------------------------|
| #105: | 1,925 SF         |                |                                   |
| #106: | 1,920 SF         | \$15.00/SF NNN | \$9.25/SF*<br>*Utilities included |
| #200: | 2,400 - 4,801 SF |                | "Otilities included               |
| #208: | 2,259 SF         |                |                                   |