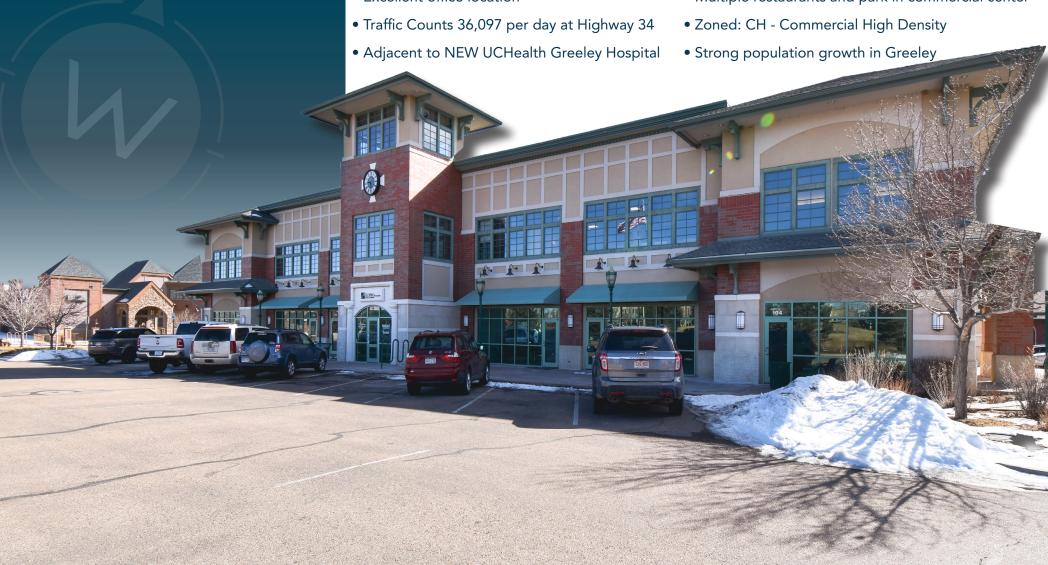

# ST. MICHAELS CLOCKTOWER

**3050 67TH AVENUE** GREELEY, CO 80634

Unit 104 3,776 SF Lease Rate \$18.00 / SF NNN Rate \$8.61 / SF

### OFFICE SPACE FOR LEASE IN A GROWING COMMERCIAL CENTER

• Excellent office location

• Multiple restaurants and park in commercial center

### PROPERTY OVERVIEW

St. Michaels Clocktower Office building is a multi-tenant office property in Greeley CO. It is ideally located in the St. Michaels development of fast-growing West Greeley at US highway 34 and 65th Avenue. Demand for office in this area of Greeley is driven by UCHealth's new west Greeley hospital. The hospital is approximately 212,000 SF, has 53 beds, and opened in June 2019. In addition, UCHealth has plans to build medical office adjacent to the hospital. The hospital is a major value generator for the area and should continue to drive demand for all types of commercial use, which should drive rents higher in the area.