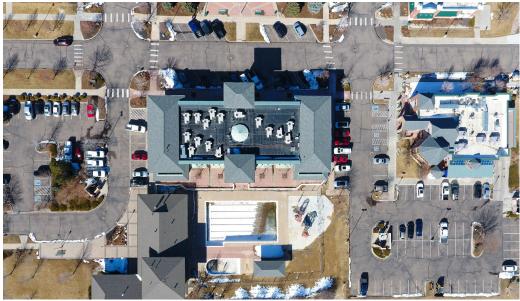

ne 2019. In addition, UCHealth has plans to build medical office adjacent to the hospital. The hospital is a major value generator for the area and should continue to drive demand for all types of commercial use, which should drive rents higher in the area.

### **GREELEY OVERVIEW**

- Third fastest growing MSA in the nation
- Greeley/Fort Collins region projected to grow by over 100% over the next 30 years.
- Forbes magazine ranks Greeley MSA the 6th fastest "job growth" market in the nation
- Ranked #1 by Wallethub for "Jobs and the Economy" out of 515 cities nationally.

# NEW UCHEALTH HOSPITAL





### **GROWING COMMERCIAL CENTER**

- Planned mixed use development
- Established Tenant Mix Includes:
  - Tavern Bank CPA's Doctors
  - New UCHealth Greeley Hospital

# **AERIAL PHOTOS**





# **REGIONAL MAP**





CONTACT: Brian Smerud, CCIM • 970-415-0538 • bsmerud@waypointRE.com