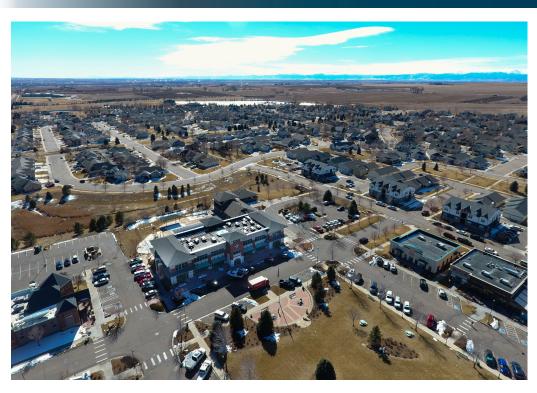

# **AERIAL PHOTOS**

### PROPERTY OVERVIEW

St. Michaels Clocktower Office building is a multi-tenant office property in Greeley CO. It is ideally located in the St. Michaels development of fast-growing West Greeley at US highway 34 and 65th Avenue. Demand for office in this area of Greeley is driven by UCHealth's new west Greeley hospital. The hospital is approximately 212,000 SF, has 53 beds, and opened in June 2019. In addition, UCHealth has plans to build medical office adjacent to the hospital. The hospital is a major value generator for the area and should continue to drive demand for all types of commercial use, which should drive rents higher in the area.