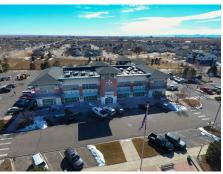

highway 34 and 65th Avenue. Demand for office in this area of Greeley is driven by UCHealth's new west Greeley hospital. The hospital is approximately 212,000 SF, has 53 beds, and opened in June 2019. In addition, UCHealth has plans to build medical office adjacent to the hospital. The hospital is a major value generator for the area and should continue to drive demand for all types of commercial use, which should drive rents higher in the area.

### **GREELEY OVERVIEW**

- Third fastest growing MSA in the nation
- Greeley/Fort Collins region projected to grow by over 100% over the next 30 years.
- Forbes magazine ranks Greeley MSA the 6th fastest "job growth" market in the nation
- Ranked #1 by Wallethub for "Jobs and the Economy" out of 515 cities nationally.

# NEW UCHEALTH HOSPITAL





### **GROWING COMMERCIAL CENTER**

- Planned mixed use development
- Established Tenant Mix Includes:
  - Tavern Bank CPA's Doctors
  - New UCHealth Greeley Hospital

# **AERIAL PHOTOS**





# **REGIONAL MAP**





CONTACT: Brian Smerud, CCIM • 970-415-0538 • bsmerud@waypointRE.com