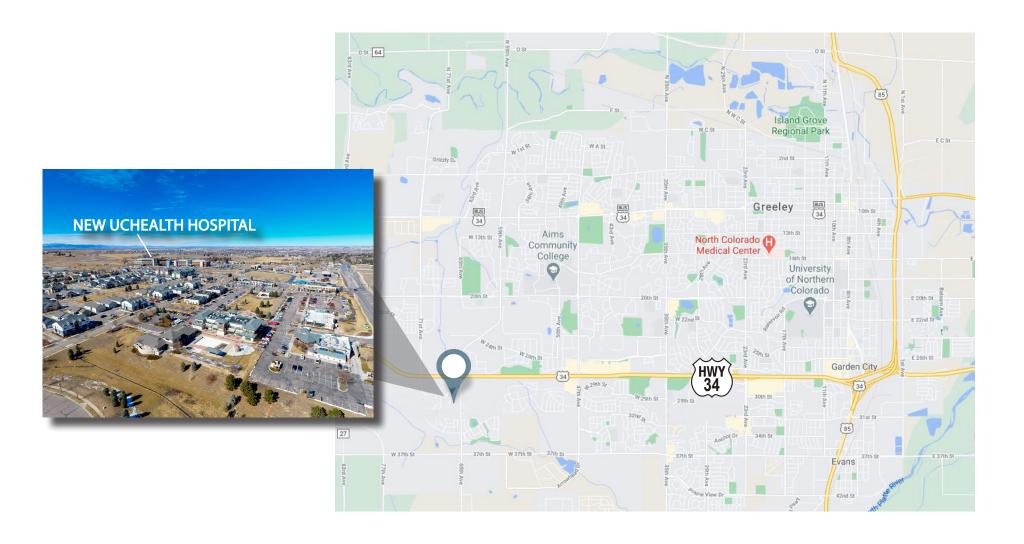

# **REGIONAL MAP**

CONTACT: Brian Smerud, CCIM • 970-415-0538 • bsmerud@waypointRE.com

# NEW UCHEALTH HOSPITAL

### PROPERTY OVERVIEW

St. Michaels Clocktower Office building is a multi-tenant office property in Greeley CO. It is ideally located in the St. Michaels development of fast-growing West Greeley at US highway 34 and 65th Avenue. Demand for office in this area of Greeley is driven by UCHealth's new west Greeley hospital. The hospital is approximately 212,000 SF, has 53 beds, and opened in June 2019. In addition, UCHealth has plans to build medical office adjacent to the hospital. The hospital is a major value generator for the area and should continue to drive demand for all types of commercial use, which should drive rents higher in the area.