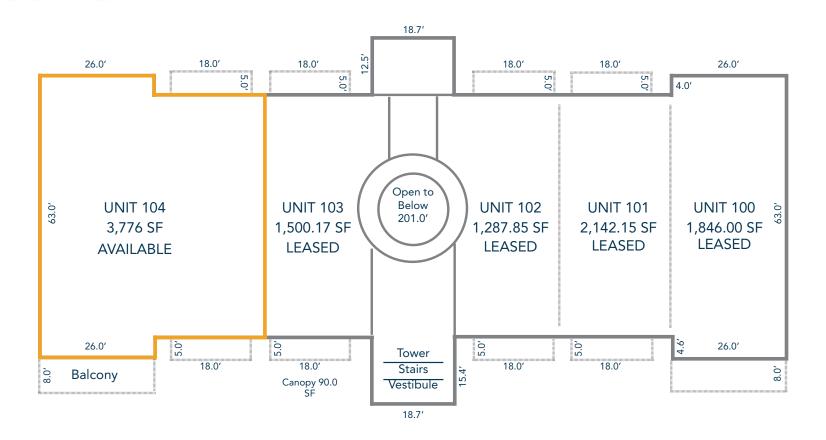

## **FLOOR PLAN**

# ST. MICHAELS CLOCKTOWER

**3050 67TH AVENUE** GREELEY, CO 80634

Unit 104 3,776 SF Lease Rate \$18.00 / SF NNN Rate \$8.61 / SF