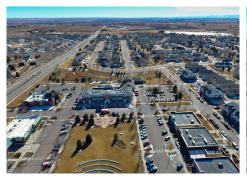

S highway 34 and 65th Avenue. Demand for office in this area of Greeley is driven by UCHealth's new west Greeley hospital. The hospital is approximately 212,000 SF, has 53 beds, and opened in June 2019. In addition, UCHealth has plans to build medical office adjacent to the hospital. The hospital is a major value generator for the area and should continue to drive demand for all types of commercial use, which should drive rents higher in the area.

### **GREELEY OVERVIEW**

- Third fastest growing MSA in the nation
- Greeley/Fort Collins region projected to grow by over 100% over the next 30 years.
- Forbes magazine ranks Greeley MSA the 6th fastest "job growth" market in the nation
- Ranked #1 by Wallethub for "Jobs and the Economy" out of 515 cities nationally.

# NEW UCHEALTH HOSPITAL





### **GROWING COMMERCIAL CENTER**

- Planned mixed use development
- Established Tenant Mix Includes:
  - Tavern Bank CPA's Doctors
  - New UCHealth Greeley Hospital

# **AERIAL PHOTOS**





# **REGIONAL MAP**





CONTACT: Brian Smerud, CCIM • 970-415-0538 • bsmerud@waypointRE.com