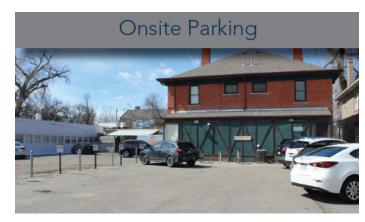

• One Unassigned Parking Spot Per Unit

• Monument Signage Available

• Available July 1, 2023