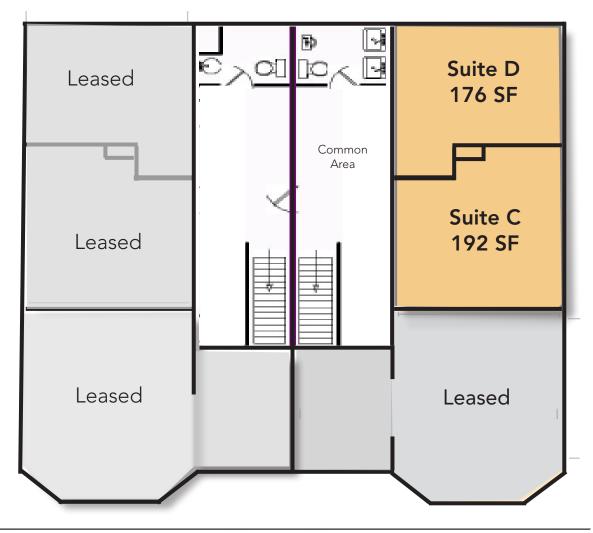

Unit

506 C 506 D

### Lease Rate

\$700/mo. gross\* \$700/mo. gross\*

(\*utilities included)





• Central Old Town Location with Close Proximity to Many Restaurants, Retailers and Colorado State University

• High Visibility and Location (30,597 Vehicles Per Day)

• One Unassigned Parking Spot Per Unit

• Monument Signage Available

• Available July 1, 2023





# Common Area





# **FLOOR PLAN**

## **Second Floor**



College Avenue



# **AREA MAP**





CONTACT: Jake Arnold • 970-294-5331 • jarnold@waypointRE.com David Katz, CCIM• 970-481-5808 • dkatz@waypointRE.com Nick Norton, CCIM • 970-213-3116 • nnorton@waypointRE.com