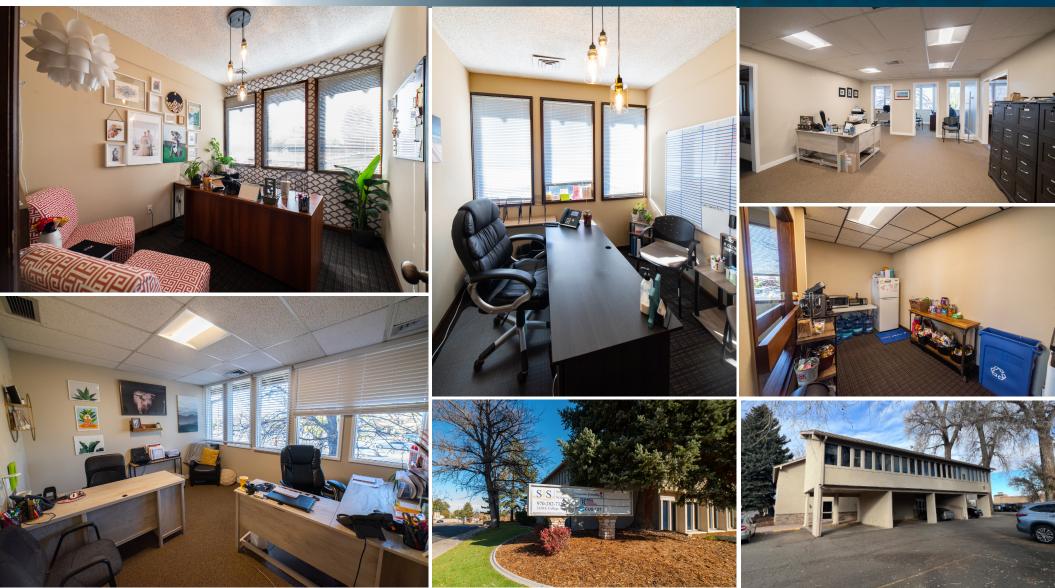

Suites 3,4,& 5A 680–2,291 SF

#### Lease Rate

### \$19.00 / SF gross (\$1,077-\$3,627/mo.)

\*Utilities Included

SPACIOUS SECOND FLOOR OFFICE SUITES AVAILABLE FOR SUBLEASE ON COLLEGE AVENUE

- Great location on College Ave with quick access to restaurants, retail, and I-25
- Consists of 8+ private offices, reception, conference room and breakroom
- Plentiful windows for natural light throughout
- Monument signage
- Shared parking lot

## 2120 S COLLEGE AVE SUITES 3/4/5A FORT COLLINS, CO 80525

# **PROPERTY PHOTOS**





# FLOOR PLAN (2ND FLOOR)



**BUILDING ENTRANCE** 



Information contained herein is not guaranteed. Potential land purchasers and tenants are advised to verify all information. Price, terms and information are subject to change.

### 2120 S COLLEGE AVE



CONTACT: David Katz, CCIM • 970-481-5808 • dkatz@waypointRE.com Nick Norton, CCIM • 970-213-3116 • nnorton@waypointRE.com Jake Arnold • 970-294-5331 • jarnold@waypointRE.com