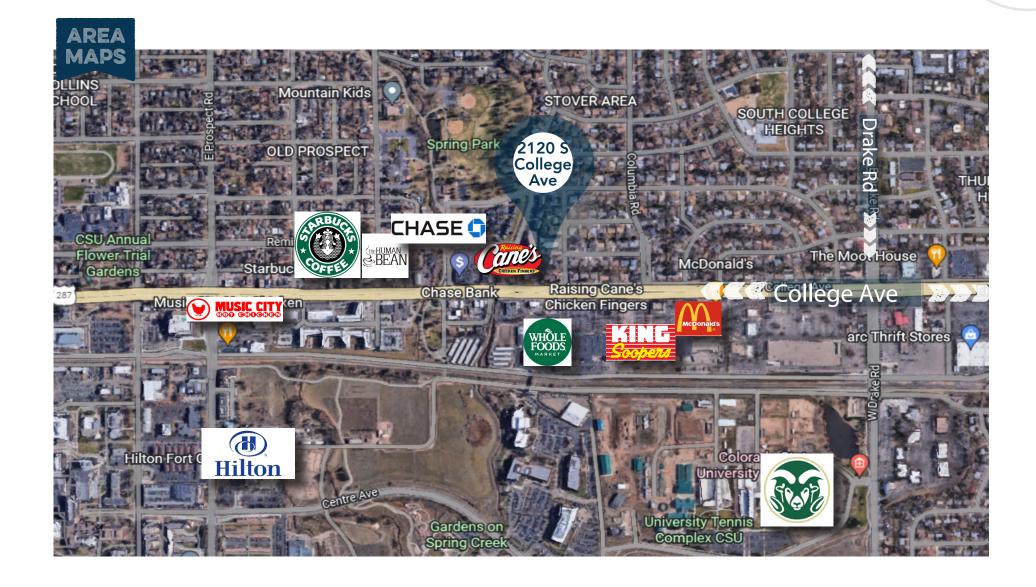

### \$19.00 / SF gross (\$1,077-\$3,627/mo.)

\*Utilities Included

SPACIOUS SECOND FLOOR OFFICE SUITES AVAILABLE FOR SUBLEASE ON COLLEGE AVENUE

- Great location on College Ave with quick access to restaurants, retail, and I-25
- Consists of 8+ private offices, reception, conference room and breakroom
- Plentiful windows for natural light throughout
- Monument signage
- Shared parking lot