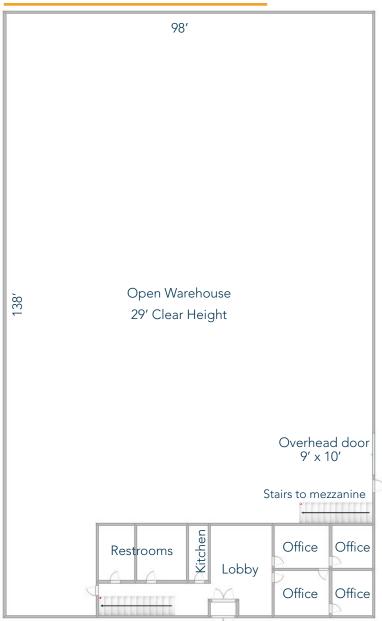

### **BUILDING INFO**

#### Systems

Heating & HVAC Forced Air with A/C -

Cooling (2) 15-ton units

Hot Water Standard 30-gallon hot water

Supply heater

FLOOR PLAN AREA MAP

JOSH GUERNSEY 125 S Howes Street Suite 500 Fort Collins, CO 80521 970-632-5050