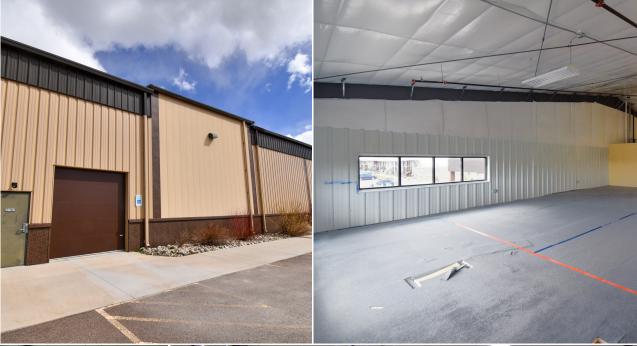

#### PRIME INDUSTRIAL/FITNESS/GYM LOCATION IN THE POINTE NEIGHBORHOOD

• Professional office/warehouse with 4 private offices, welcoming lobby set up for custom proshop, restrooms with lockers, kitchenette and covered drive-through drop-off and pick-up area

- 10' overhead garage door for equipment delivery
  - Building is sprinkled throughout
    - 33 parking spaces plus available street-side parking
      - Fully landscaped with automatic sprinkler and drip system