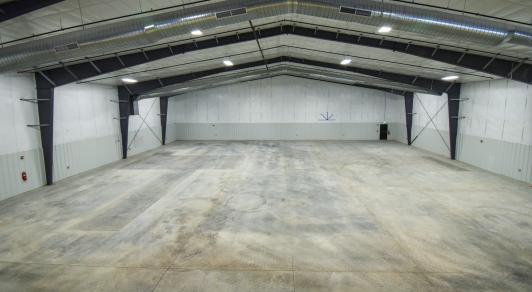

#### PRIME INDUSTRIAL/FITNESS/GYM LOCATION IN THE POINTE NEIGHBORHOOD

• Professional office/warehouse with 4 private offices, welcoming lobby set up for custom proshop, restrooms with lockers, kitchenette and covered drive-through drop-off and pick-up area