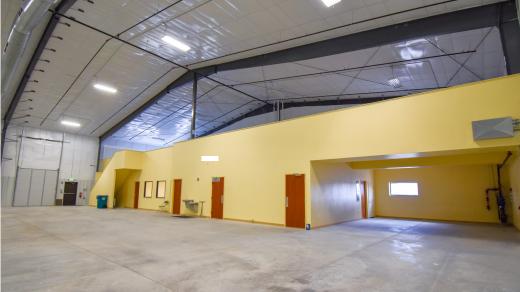

#### PRIME INDUSTRIAL/FITNESS/GYM LOCATION IN THE POINTE NEIGHBORHOOD

• Professional office/warehouse with 4 private offices, welcoming lobby set up for custom proshop, restrooms with lockers, kitchenette and covered drive-through drop-off and pick-up area